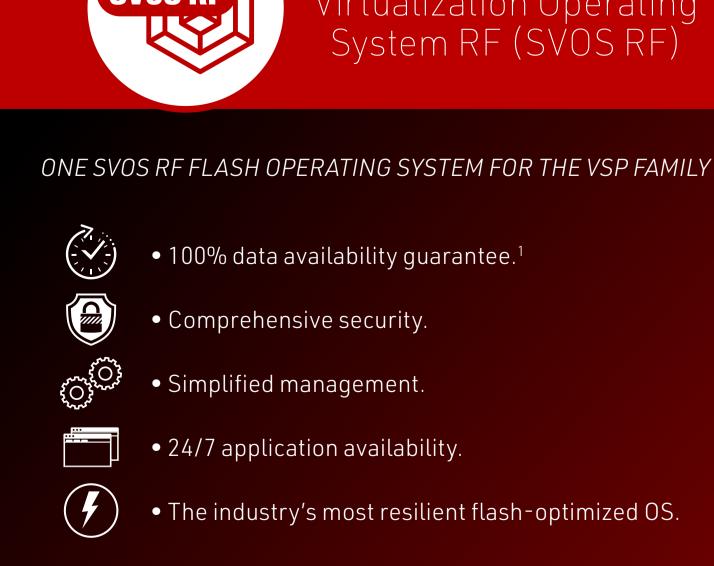

# 100% data availability guarantee.<sup>1</sup>

HITACHI • 1.2M IOPS and 8.6PB raw flash capacity.

**VSP F370** 

software

levels, resource planning and troubleshooting on the full data path. OPS CENTER AUTOMATOR Orchestrate data center resource