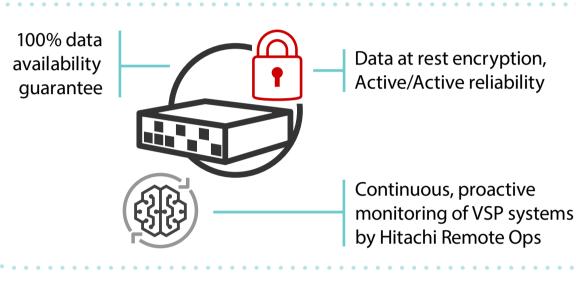

### Keep your data properly safeguarded with software and

Confidently Protect Your Data

services that ensure continuous availability and adherence to compliance requirements. 100% data