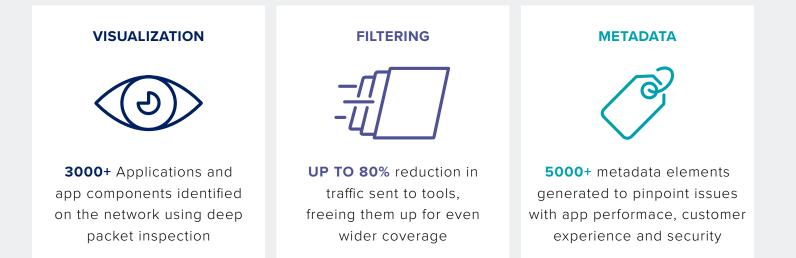

#### **Complete Application Visibility is Now Possible**

Only Gigamon Application Intelligence provides the breadth and depth of network and application visibility needed to effectively monitor and secure digital applications. It's comprised of Application Visualization, Application Extraction and Application Metadata to empower IT teams and tools.