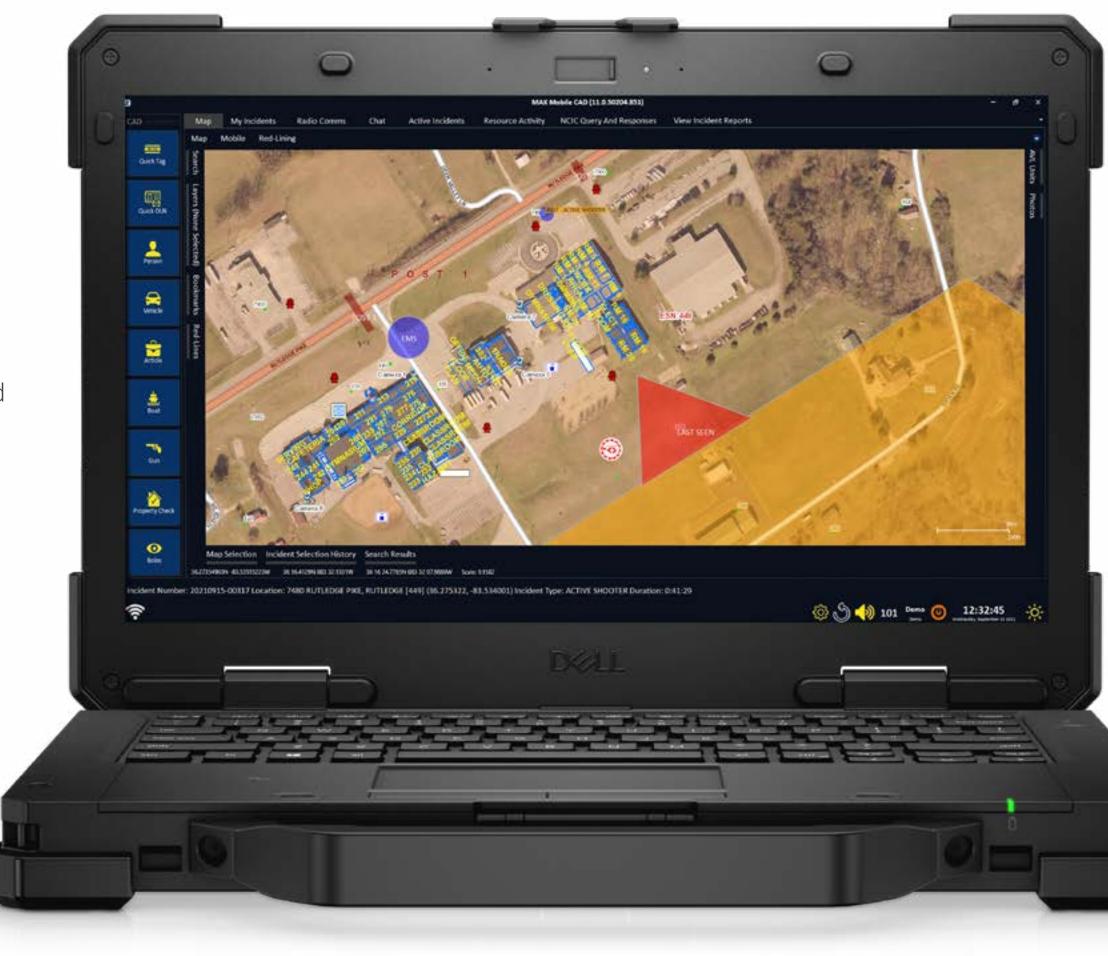

# Automation in Extreme Environments

In today's manufacturing climate your people, machines and production systems all need to perform. Whether your environment involves automated or manual processes, conditions can often prove disastrous for standard PCs. Heat, dust, vibration and accidental drops can all cause delays to the production and shipment of goods. With Dell Rugged computers, you cut this risk and keep your production lines running smoothly and profitably.

# Automation in Extreme Environments

Require computing solutions that can operate with optimal processing power, regardless of the harsh conditions they may be exposed to.

Need flexibility in design that allows for vehicle mounted solutions and connections to legacy I/O and peripherals used in todays manufacturing environments.

# **PRODUCTION ENGINEER**

As a Production Engineer, you work between the manufacturing floor and the back office.

# QUALITY CONTROL

As a Quality Controller, you rely on mobile computing solutions that can process data efficiently and reliably.

# **INVENTORY CONTROL**/ LOGISITICS

Ensuring raw materials and components are readily available for production lines.

# Challenges:

Provide user-friendly interfaces for varying conditions like touch screens that can be used while wearing gloves or in bright daylight conditions.