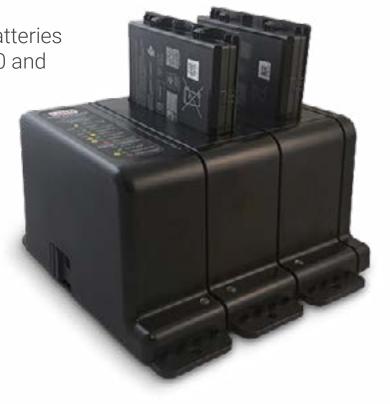

#### **Battery Charger**

Simultaneously charge Dell batteries for the 5420, 5424, 7424, 5430 and 7330 Dell Latitude Rugged notebooks and 7030, 7230, 7220 and 7212 tablets to keep spare batteries fully charged and ready-to-go to power your day.