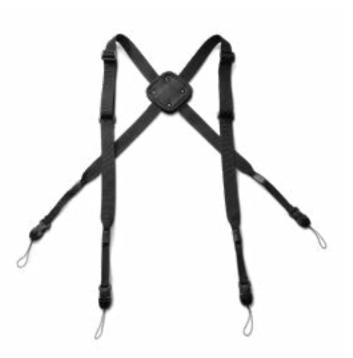

Stay powered when on the **go** with the 7030 2-bay mobile battery charger.

This comfortable harness secures the rugged tablet to your chest, leaving your hands free to operate the tablet.

Take your Rugged tablet into harsh environments with a flexible, high-performance handle.

This comfortable harness secures the rugged tablet to your chest, leaving your hands free to operate the tablet.

Take your Rugged tablet into harsh environments with a flexible, high-performance handle.