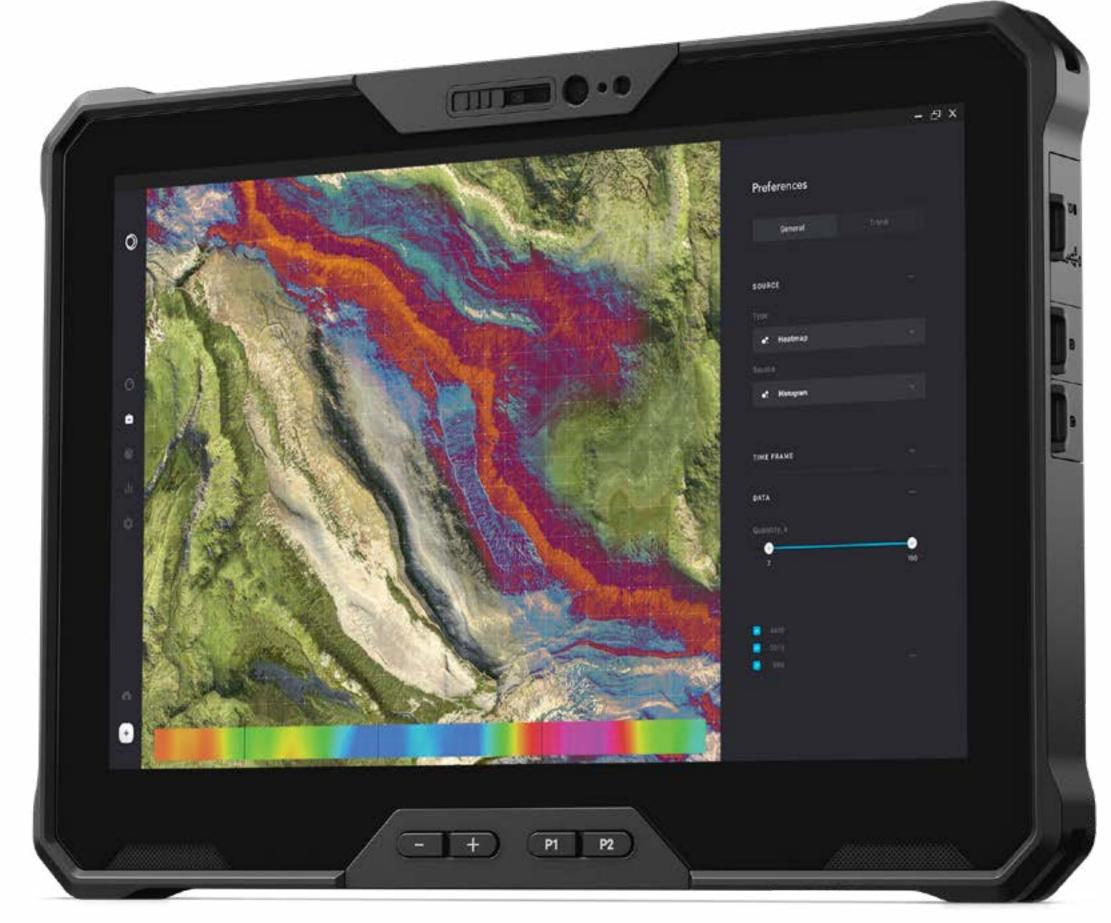

# Dell Latitude 7230 Rugged Extreme Tablet

In the fast-paced world of manufacturing, you can count on Dell's Rugged systems to keep up. With your work in mind, we created machines that are easy to embed into your manufacturing processes to ensure critical data is captured and tasks are executed as required for efficient and profitable manufacturing.

## Take mobility to the extreme

**Easier to carry:** A tablet built to lighten your load on the job weighing in at only 2.78 lbs (1.26kg). With optional straps, handles and docking solutions we can deliver maximum mobility to keep up with you.

**Work anywhere:** Whether it's the shop floor, a forklift or the back office you'll be confident you have the right solutions to accomplish your daily tasks without having to sacrifice performance.

**Steadfast connection:** Optimized mobile connectivity that's 3x faster with 5G capability and high performing Wi-Fi keeps you connected at the most critical moments, wherever your job takes you.

**Performance where you need it:** Featuring the latest 12th Gen Intel<sup>®</sup> Core<sup>™</sup> processors to power through the day.