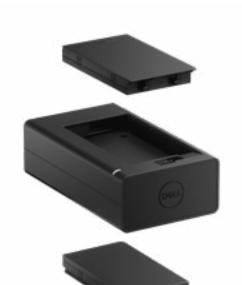

#### **Battery Charger**

Simultaneously charge Dell batteries for the 5420, 5424, 7424, 5430 and 7330 Dell Latitude Rugged notebooks and 7030, 7230, 7220 and 7212 tablets to keep spare batteries fully charged and ready-to-go to power your day.