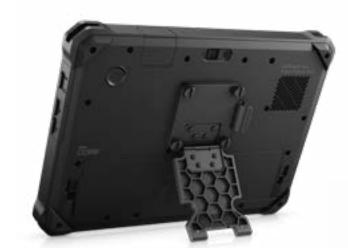

attachable kickstand.

Dell Rotating Hand Strap.

Mount your Latitude 7030 Rugged **Extreme Tablet** instantly to metal surfaces with a powerful 50mm VESA magnetic backplate built for tough conditions.