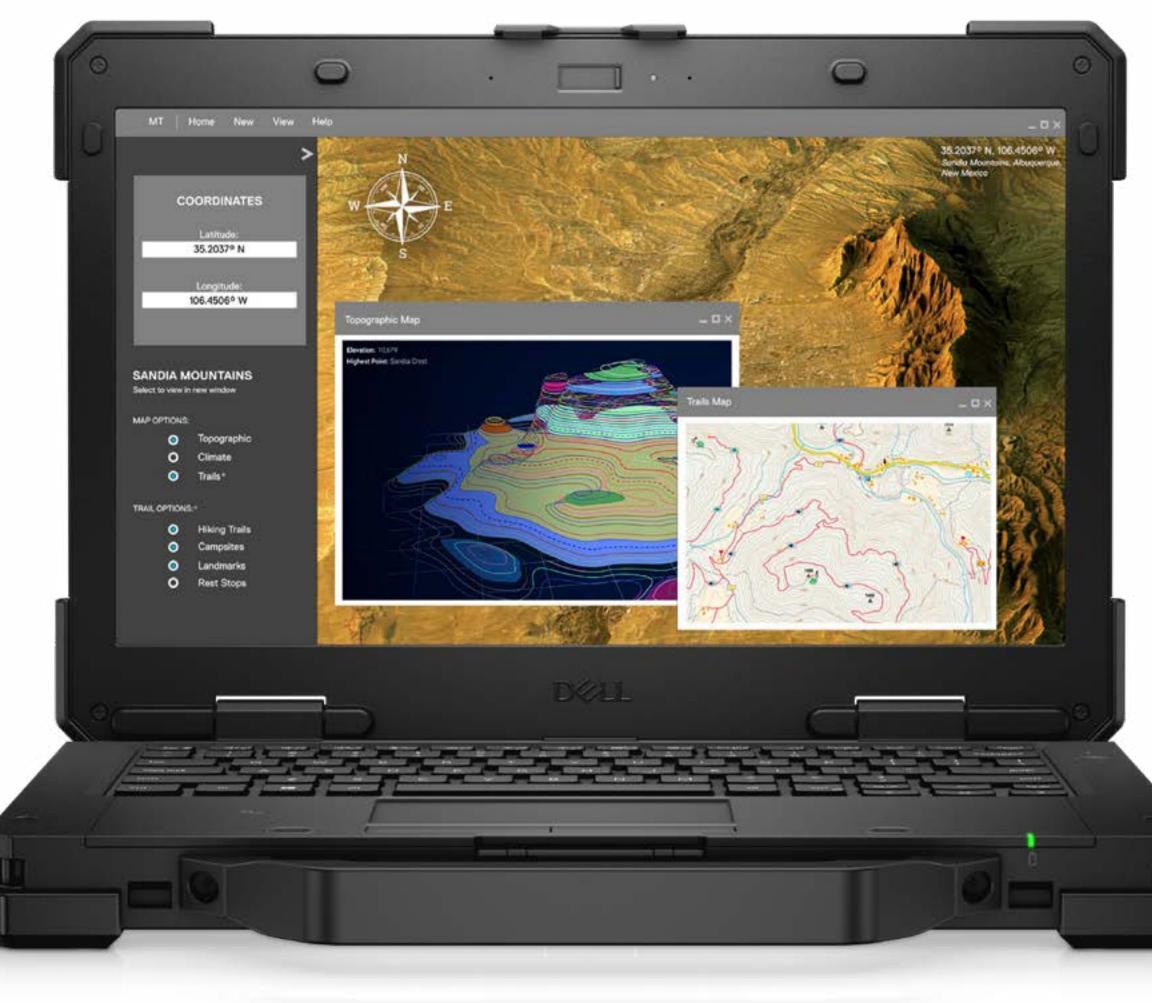

# Dell Latitude 5430 Rugged Notebook

On the factory floor, or in the office, Dell Rugged solutions seamlessly transition across any environment.

# Works as hard as you do

From the office to the shop floor, the Dell Latitude Rugged 14" notebook is built to withstand shocks, drops and vibrations. Thrives in extreme temperatures with QuadCool™ thermal management.

Rugged performance powered by 11th Gen Intel<sup>®</sup> Core<sup>™</sup> processors, up to 64GB of RAM, superior graphics powered by optional NVIDIA T500 GPU, mobile connectivity with 5G capability and Wifi 6E and dedicated GPS. Daylight viewability with up to 1100 nits of brightness, glove touch capable display along with the ability to dock or connect to high performance peripherals via USB-C Thunderbolt.