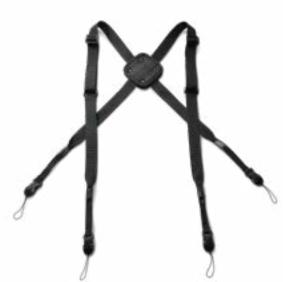

Stay powered when on the **go** with the 7030 2-bay mobile battery charger.

This comfortable harness secures the rugged tablet to your chest, leaving your hands free to operate the tablet.

Take your Rugged tablet into harsh environments with a flexible, high-performance handle.

This comfortable harness secures the rugged tablet to your chest, leaving your hands free to operate the tablet.

Take your Rugged tablet into harsh environments with a flexible, high-performance handle.