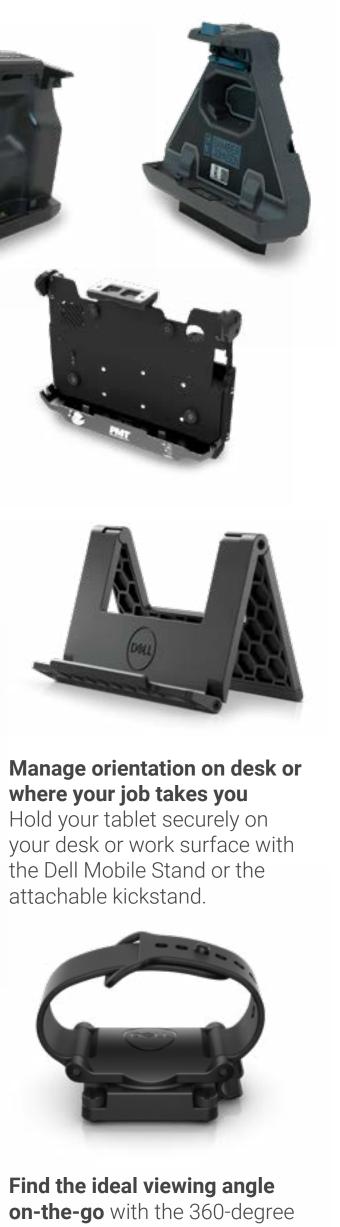

Mount your Latitude 7230 Rugged **Extreme Tablet** instantly to any metal surface with a powerful 75mm VESA magnetic backplate built for tough conditions.

Manage orientation on desk Hold your tablet securely on your desk with the Dell Mobile Stand.

attachable kickstand.

Dell Rotating Hand Strap.

Mount your Latitude 7030 Rugged **Extreme Tablet** instantly to metal surfaces with a powerful 50mm VESA magnetic backplate built for tough conditions.

Find the ideal viewing angle on-the-go with the 360-degree Dell Rotating Hand Strap.