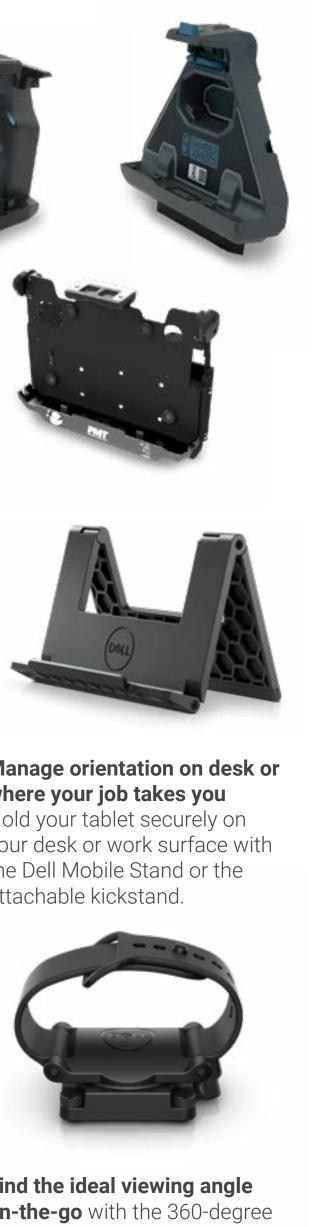

#### Rugged Tablet Docking

Maximize productivity when the job brings you back to the office with the Tablet docking solutions. Docking provides peripheral and network connectivity as well as power to recharge your tablet.

#### Vehicle/Remote Docking

Vehicle/Remote docking solutions offer computer charging, security, and connection to peripherals in the enterprise, and other in-vehicle workplaces. Maximize productivity with these rugged lightweight docks which were built with theft deterrence, longevity and stability in mind.

attachable kickstand.

Dell Rotating Hand Strap.

Mount your Latitude 7030 Rugged **Extreme Tablet** instantly to metal surfaces with a powerful 50mm VESA magnetic backplate built for tough conditions.

Mount your Latitude 7230 Rugged **Extreme Tablet** instantly to any metal surface with a powerful 75mm VESA magnetic backplate built for tough conditions.

Manage orientation on desk Hold your tablet securely on your desk with the Dell Mobile Stand.

Find the ideal viewing angle on-the-go with the 360-degree Dell Rotating Hand Strap.