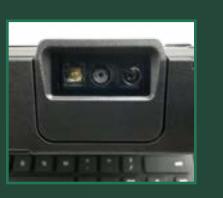

**Work anywhere:** Suitable for the production line, forklift or the back office you'll be confident you have the right solutions to accomplish your daily tasks without having to sacrifice performance. Use the integrated bar code scanner to move inventory throughout production and out the door to your customers.

#### Increase your productivity

Add the optional IP-65 rated fullsize keyboard that easily locks into place and converts your tablet into a 2-in-1 or scan inventory or job progress with the optional integrated bar code scanner.

#### Increase your productivity

Add the optional IP-65 rated fullsize keyboard that easily locks into place and converts your tablet into a 2-in-1, or scan supply inventory or asset maintenance tasks with the optional integrated bar code scanner.

### Increase your productivity

Add the optional IP-65 rated fullsize keyboard that easily locks into place and converts your tablet into a 2-in-1, or scan supply inventory or asset maintenance tasks with the optional integrated bar code scanner.

#### Increase your productivity

Add the optional IP-65 rated fullsize keyboard that easily locksinto place and converts your tablet into a 2-in-1, or scan IDs or evidence room inventory with the optional integrated bar code scanner.

#### Increase your productivity

Add the optional IP-65 rated fullsize keyboard that easily locks into place and converts your tablet into a 2-in-1, or scan life saving inventory or asset maintenance tasks with the optional integrated bar code scanner.