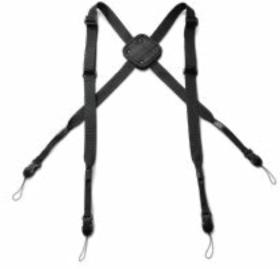

#### This comfortable strap makes it easy to carry your tablet on your shoulder whether you are heading out into the field or to your next meeting.

This comfortable harness secures the rugged tablet to your chest, leaving your hands free to operate the tablet.

Take your Rugged tablet into harsh environments with a flexible, high-performance handle.