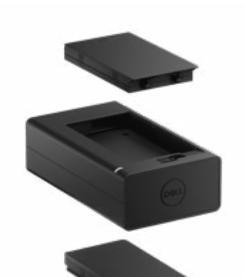

#### **Battery Charger**

Simultaneously charge Dell batteries for the 5420, 5424, 7424, 5430 and 7330 Dell Latitude Rugged notebooks and 7030, 7230, 7220 and 7212 tablets to keep spare batteries fully charged and ready-to-go to power your day.