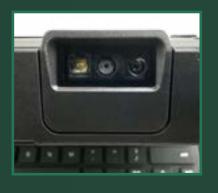

**Work anywhere:** Suitable for the production line, forklift or the back office you'll be confident you have the right solutions to accomplish your daily tasks without having to sacrifice performance. Use the integrated bar code scanner to move inventory throughout production and out the door to your customers.

#### Increase your productivity

Add the optional IP-65 rated fullsize keyboard that easily locks into place and converts your tablet into a 2-in-1 or scan inventory or job progress with the optional integrated bar code scanner.

#### Increase your productivity

Add the optional IP-65 rated fullsize keyboard that easily locks into place and converts your tablet into a 2-in-1, or scan supply inventory or asset maintenance tasks with the optional integrated bar code scanner.