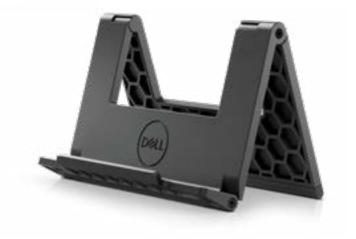

Mount your Latitude 7230 Rugged **Extreme Tablet** instantly to any metal surface with a powerful 75mm VESA magnetic backplate built for tough conditions.

Manage orientation on desk Hold your tablet securely on your desk with the Dell Mobile Stand.