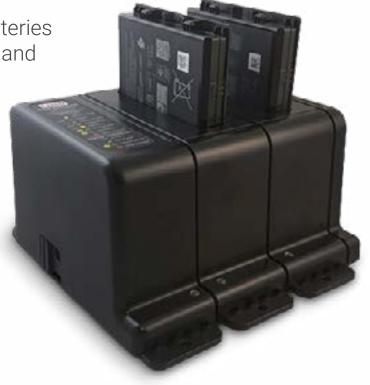

#### **Battery Charger**

Simultaneously charge Dell batteries for the 5420, 5424, 7424, 5430 and 7330 Dell Latitude Rugged notebooks and 7030, 7230, 7220 and 7212 tablets to keep spare batteries fully charged and ready-to-go to power your day.

#### **Battery Charger**

Simultaneously charge Dell batteries for the 5420, 5424, 7424, 5430 and 7330 Dell Latitude Rugged notebooks and 7030, 7230. 7220 and 7212 tablets to keep spare batteries fully charged and ready-to-go to power your day.

#### **Battery Charger**

Simultaneously charge Dell batteries for the 5420, 5424, 7424, 5430 and 7330 Dell Latitude Rugged notebooks and 7030, 230, 7220 and 7212 tablets to keep spare batteries fully charged and ready-to-go to power your day.

#### **Battery Charger**

Simultaneously charge Dell batteries for the 5420, 5424, 7424, 5430 and 7330 Dell Latitude Rugged notebooks and 7230, 7220 and 7212 tablets to keep spare batteries fully charged and ready-to-go to power your day.

### **Battery Charger**

Simultaneously charge Dell batteries for the 5420, 5424, 7424, 5430 and 7330 Dell Latitude Rugged notebooks and 7030, 7230, 7220 and 7212 tablets to keep spare batteries fully charged and ready-to-go to power your day.

### **Battery Charger**

Simultaneously charge Dell batteries for the 5420, 5424, 7424, 5430 and 7330 Dell Latitude Rugged notebooks and 7030, 7230. 7220 and 7212 tablets to keep spare batteries fully charged and ready-to-go to power your day.

## **Battery Charger**

Simultaneously charge Dell batteries for the 5420, 5424, 7424, 5430 and 7330 Dell Latitude Rugged notebooks and 7030, 7230, 7220 and 7212 tablets to keep spare batteries fully charged and ready-to-go to power your day.