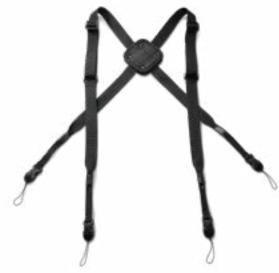

#### This comfortable strap makes it easy to carry your tablet on your shoulder whether you are heading out into the field or to your next meeting.