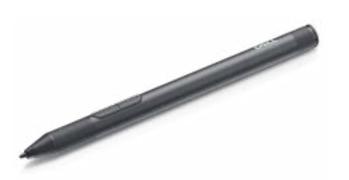

#### Take your work on-the-go

Boost comfort and productivity with a rigid handle that attaches securely to your tablet. The handle includes a full-size passive stylus that securely stores inside.