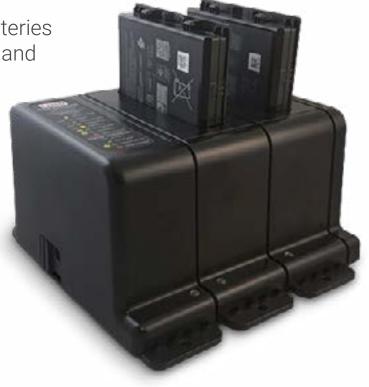

#### **Battery Charger**

Simultaneously charge Dell batteries for the 5420, 5424, 7424, 5430 and 7330 Dell Latitude Rugged notebooks and 7030, 7230, 7220 and 7212 tablets to keep spare batteries fully charged and ready-to-go to power your day.

#### **Battery Charger**

Simultaneously charge Dell batteries for the 5420, 5424, 7424, 5430 and 7330 Dell Latitude Rugged notebooks and 7030, 7230. 7220 and 7212 tablets to keep spare batteries fully charged and ready-to-go to power your day.