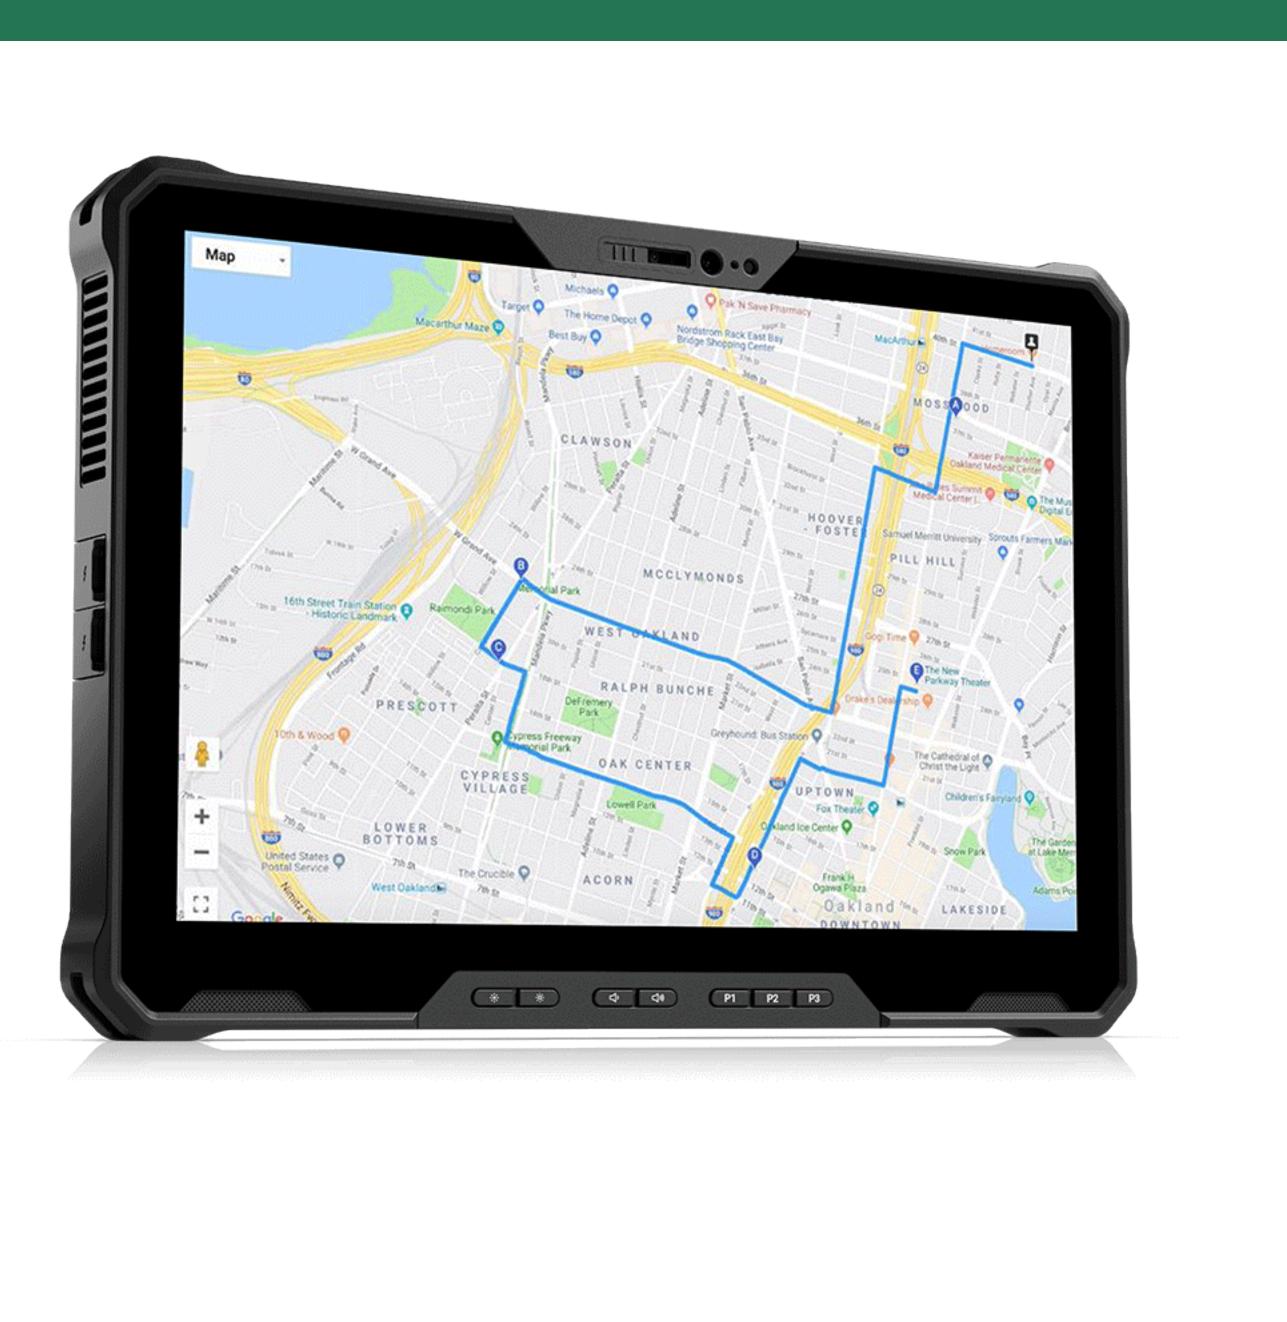

# Dell Latitude 7030 Rugged Extreme Tablet

Capability and power packed into a smaller form factor. With the same competence as its larger sibling, the 7030 Rugged Extreme Tablet will easily integrate into your manufacturing operations and keep production humming.

# Take mobility to the extreme

**Lightweight users will enjoy:** Fully Rugged with a weight of only 2.24 lbs (1kg) will delight your production workers. With optional straps, handles, removable keyboard, and docking solutions we can deliver maximum mobility to keep up with you.

**Work anywhere:** Suitable for the production line, forklift or the back office you'll be confident you have the right solutions to accomplish your daily tasks without having to sacrifice performance. Use the integrated bar code scanner to move inventory throughout production and out the door to your customers.

**Steadfast connection:** Optimized mobile connectivity that's 3x faster with 5G capability and high performing Wi-Fi keeps you connected at the most critical moments, wherever your job takes you.

**Performance where you need it:** Featuring the latest 12th Gen Intel<sup>®</sup> Core<sup>™</sup> processors, up to 32GB of memory and up to 2TB of storage to power through the day.