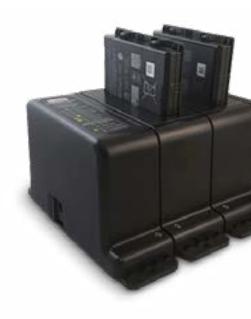

#### **Battery Charger**

Simultaneously charge Dell batteries for the 5420, 5424, 7424, 5430 and 7330 Dell Latitude Rugged notebooks and 7030, 7230, 7220 and 7212 tablets to keep spare batteries fully charged and ready-to-go to power your day.