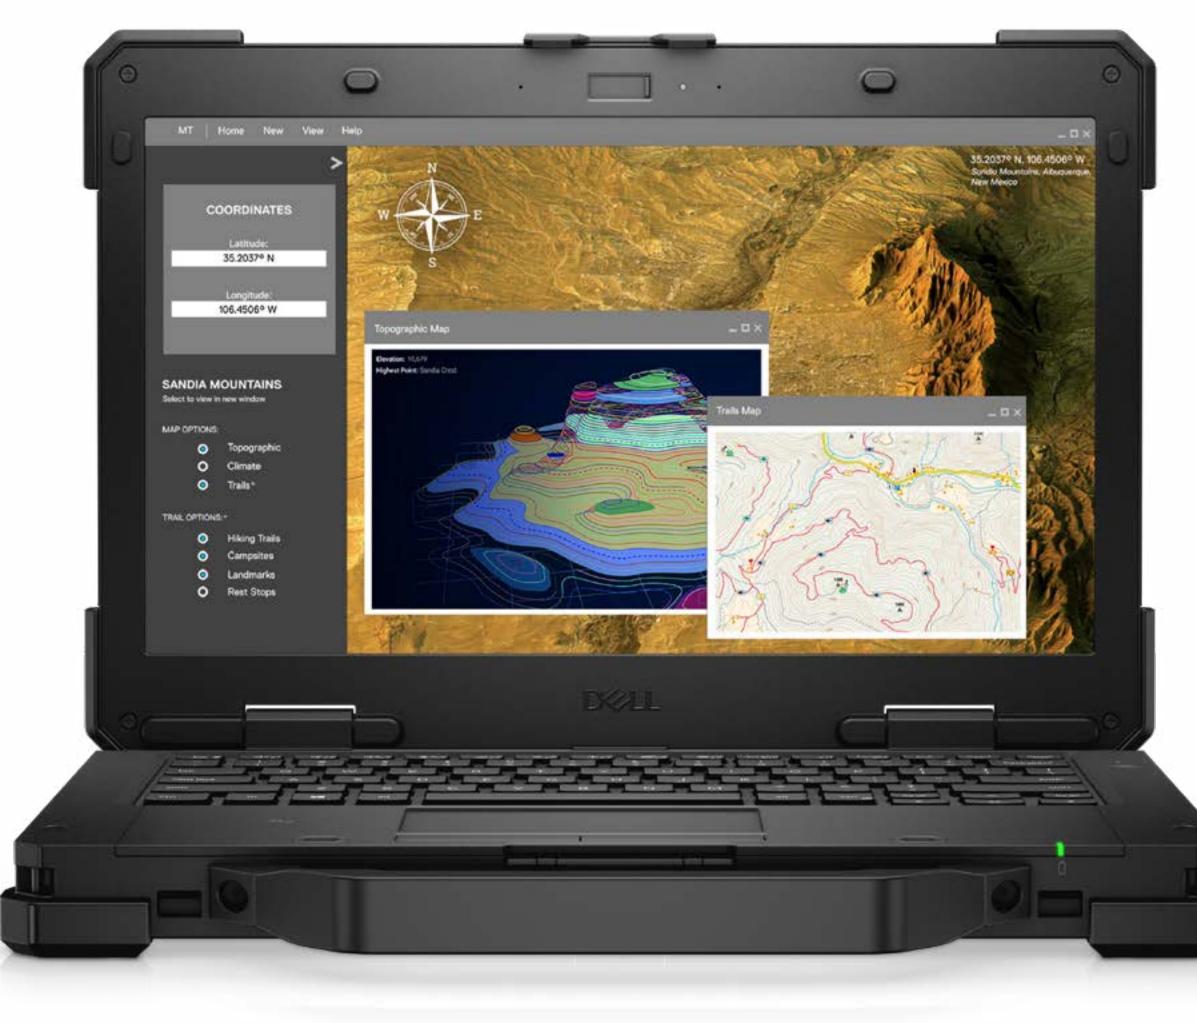

# Dell Latitude 5430 Rugged Notebook

On the factory floor, or in the office, Dell Rugged solutions seamlessly transition across any environment.

# Works as hard as you do

From the office to the shop floor, the Dell Latitude Rugged 14" notebook is built to withstand shocks, drops and vibrations. Thrives in extreme temperatures with QuadCool™ thermal management.

Rugged performance powered by 11th Gen Intel<sup>®</sup> Core<sup>™</sup> processors, up to 64GB of RAM, superior graphics powered by optional NVIDIA T500 GPU, mobile connectivity with 5G capability and Wifi 6E and dedicated GPS. Daylight viewability with up to 1100 nits of brightness, glove touch capable display along with the ability to dock or connect to high performance peripherals via USB-C Thunderbolt.

# 14" Notebook Solution

#### Only your work gets inside

All entry points are protected by mechanical doors and ingress protection of IP53 to guard against dust and water. The customizable RGB backlit keyboard is fully protected and water-resistant, while integrated security options like Smartcard and Fingerprint readers will keep unauthorized users out.