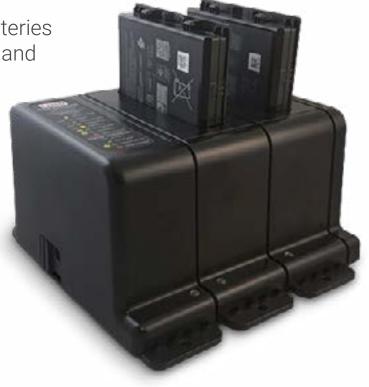

#### **Battery Charger**

Simultaneously charge Dell batteries for the 5420, 5424, 7424, 5430 and 7330 Dell Latitude Rugged notebooks and 7030, 7230, 7220 and 7212 tablets to keep spare batteries fully charged and ready-to-go to power your day.

Stay powered when on the **go** with the 7030 2-bay mobile battery charger.

This comfortable harness secures the rugged tablet to your chest, leaving your hands free to operate the tablet.

Take your Rugged tablet into harsh environments with a flexible, high-performance handle.