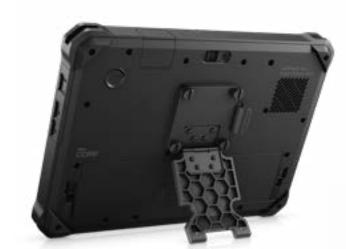

# Dell Latitude 7030 Rugged Extreme Tablet

Capability and power packed into a smaller form factor. With the same competence as its larger sibling, the 7030 Rugged Extreme Tablet will easily integrate into your manufacturing operations and keep production humming.

attachable kickstand.

Dell Rotating Hand Strap.

Mount your Latitude 7030 Rugged **Extreme Tablet** instantly to metal surfaces with a powerful 50mm VESA magnetic backplate built for tough conditions.

Mount your Latitude 7230 Rugged **Extreme Tablet** instantly to any metal surface with a powerful 75mm VESA magnetic backplate built for tough conditions.

Manage orientation on desk Hold your tablet securely on your desk with the Dell Mobile Stand.