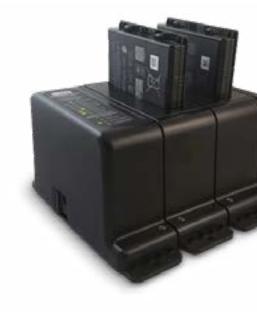

#### **Battery Charger**

Simultaneously charge Dell batteries for the 5420, 5424, 7424, 5430 and 7330 Dell Latitude Rugged notebooks and 7030, 7230, 7220 and 7212 tablets to keep spare batteries fully charged and ready-to-go to power your day.

Stay powered when on the **go** with the 7030 2-bay mobile battery charger.

This comfortable harness secures the rugged tablet to your chest, leaving your hands free to operate the tablet.

Take your Rugged tablet into harsh environments with a flexible, high-performance handle.