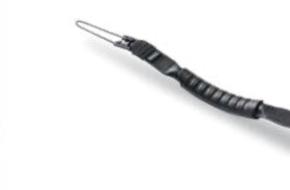

#### Take your work on-the-go

Boost comfort and productivity with a rigid handle that attaches securely to your tablet. The handle includes a full-size passive stylus that securely stores inside.