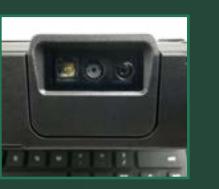

**Work anywhere:** Suitable for the production line, forklift or the back office you'll be confident you have the right solutions to accomplish your daily tasks without having to sacrifice performance. Use the integrated bar code scanner to move inventory throughout production and out the door to your customers.

#### Increase your productivity

Add the optional IP-65 rated fullsize keyboard that easily locks into place and converts your tablet into a 2-in-1 or scan inventory or job progress with the optional integrated bar code scanner.

#### Increase your productivity

Add the optional IP-65 rated fullsize keyboard that easily locks into place and converts your tablet into a 2-in-1, or scan supply inventory or asset maintenance tasks with the optional integrated bar code scanner.

### Increase your productivity

Add the optional IP-65 rated fullsize keyboard that easily locks into place and converts your tablet into a 2-in-1, or scan supply inventory or asset maintenance tasks with the optional integrated bar code scanner.