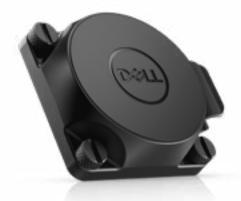

attachable kickstand.

Dell Rotating Hand Strap.

Mount your Latitude 7030 Rugged **Extreme Tablet** instantly to metal surfaces with a powerful 50mm VESA magnetic backplate built for tough conditions.

Mount your Latitude 7230 Rugged **Extreme Tablet** instantly to any metal surface with a powerful 75mm VESA magnetic backplate built for tough conditions.

Manage orientation on desk Hold your tablet securely on your desk with the Dell Mobile Stand.