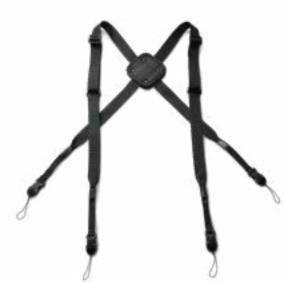

#### This comfortable strap makes it easy to carry your tablet on your shoulder whether you are heading out into the field or to your next meeting.

This comfortable harness secures the rugged tablet to your chest, leaving your hands free to operate the tablet.

Take your Rugged tablet into harsh environments with a flexible, high-performance handle.