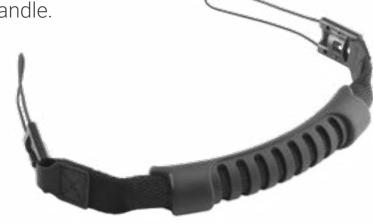

#### **All Day Power**

Confidently stay to task all day with Dell Rugged dual hot swappable battery technology.

> Take your Rugged notebook into harsh environments with a optional flexible, high performance handle.

#### All Day Power

Confidently stay to task all day with Dell Rugged dual hot swappable battery technology.

> Take your Rugged notebook into harsh environments with a optional flexible, high performance handle.