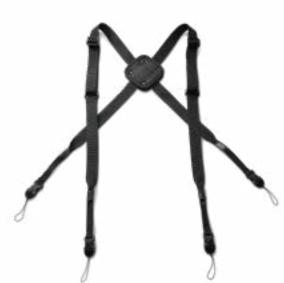

#### This comfortable strap makes it easy to carry your tablet on your shoulder whether you are heading out into the field or to your next meeting.