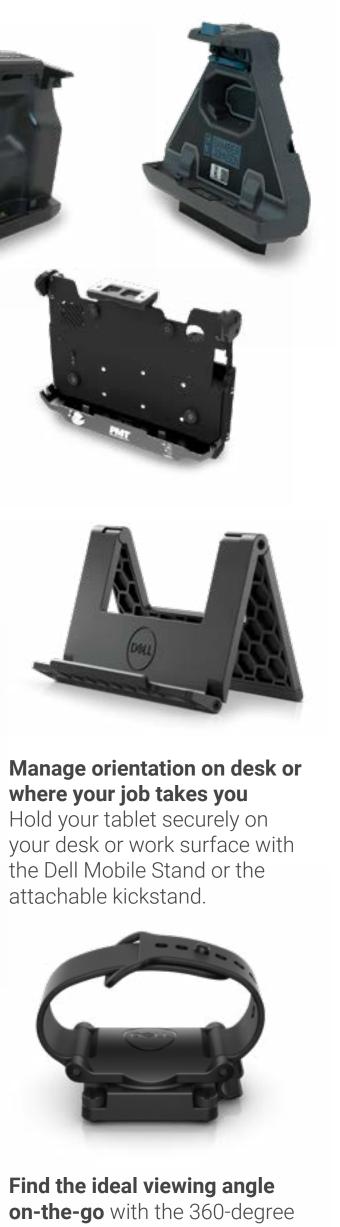

#### Rugged Tablet Docking

Maximize productivity when the job brings you back to the office with the Tablet docking solutions. Docking provides peripheral and network connectivity as well as power to recharge your tablet.

#### Vehicle/Remote Docking

Vehicle/Remote docking solutions offer computer charging, security, and connection to peripherals in the enterprise, and other in-vehicle workplaces. Maximize productivity with these rugged lightweight docks which were built with theft deterrence, longevity and stability in mind.

attachable kickstand.

Dell Rotating Hand Strap.

Mount your Latitude 7030 Rugged **Extreme Tablet** instantly to metal surfaces with a powerful 50mm VESA magnetic backplate built for tough conditions.

Mount your Latitude 7230 Rugged **Extreme Tablet** instantly to any metal surface with a powerful 75mm VESA magnetic backplate built for tough conditions.

Manage orientation on desk Hold your tablet securely on your desk with the Dell Mobile Stand.

Find the ideal viewing angle on-the-go with the 360-degree Dell Rotating Hand Strap.