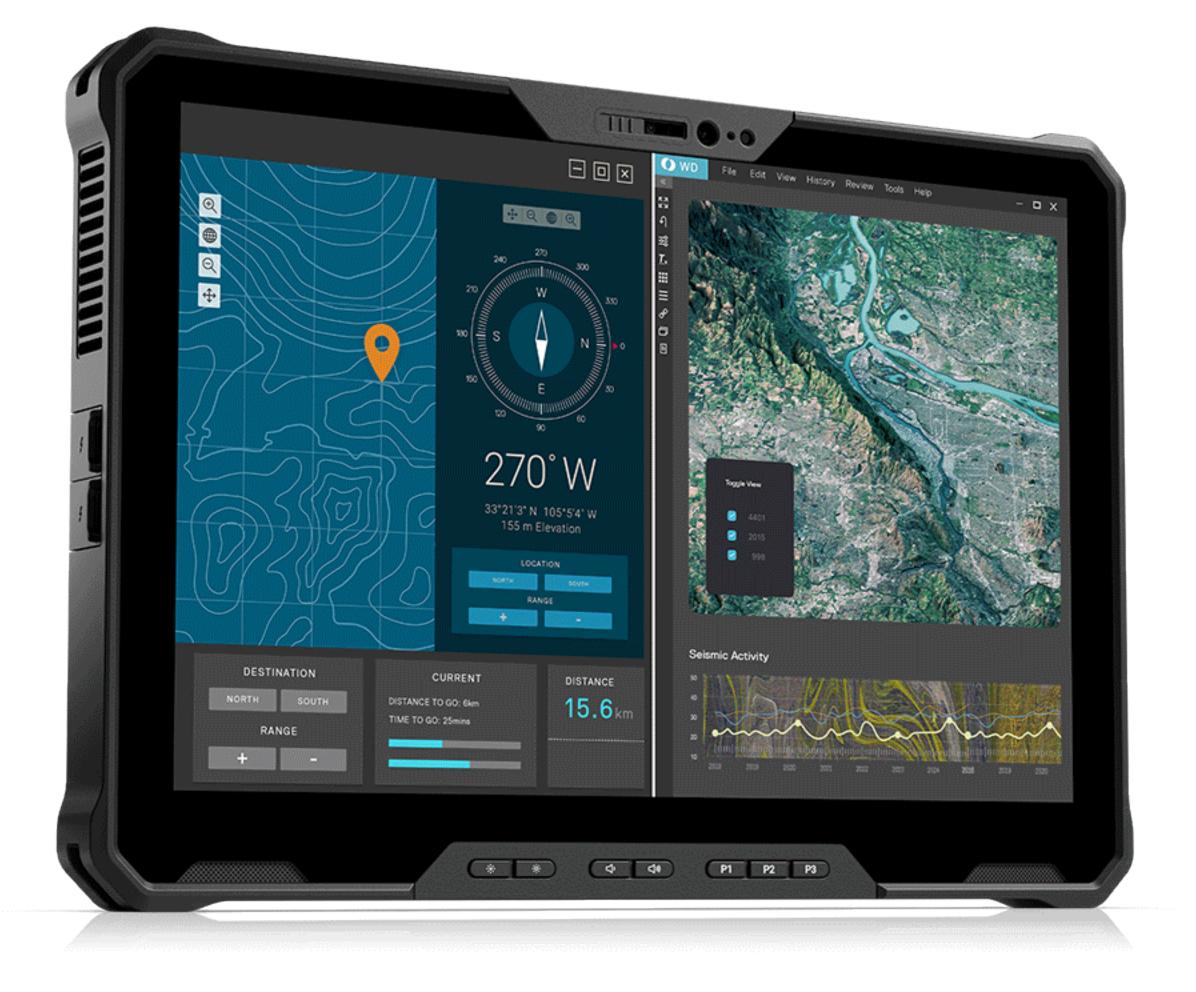

# Dell Latitude 7030 Rugged Extreme Tablet

Capability and power packed into a smaller form factor. With the same competence as its larger sibling, the 7030 Rugged Extreme Tablet will easily integrate into your manufacturing operations and keep production humming.

# Take mobility to the extreme

**Lightweight users will enjoy:** Fully Rugged with a weight of only 2.24 lbs (1kg) will delight your production workers. With optional straps, handles, removable keyboard, and docking solutions we can deliver maximum mobility to keep up with you.

**Work anywhere:** Suitable for the production line, forklift or the back office you'll be confident you have the right solutions to accomplish your daily tasks without having to sacrifice performance. Use the integrated bar code scanner to move inventory throughout production and out the door to your customers.

**Steadfast connection:** Optimized mobile connectivity that's 3x faster with 5G capability and high performing Wi-Fi keeps you connected at the most critical moments, wherever your job takes you.

**Performance where you need it:** Featuring the latest 12th Gen Intel<sup>®</sup> Core<sup>™</sup> processors, up to 32GB of memory and up to 2TB of storage to power through the day.