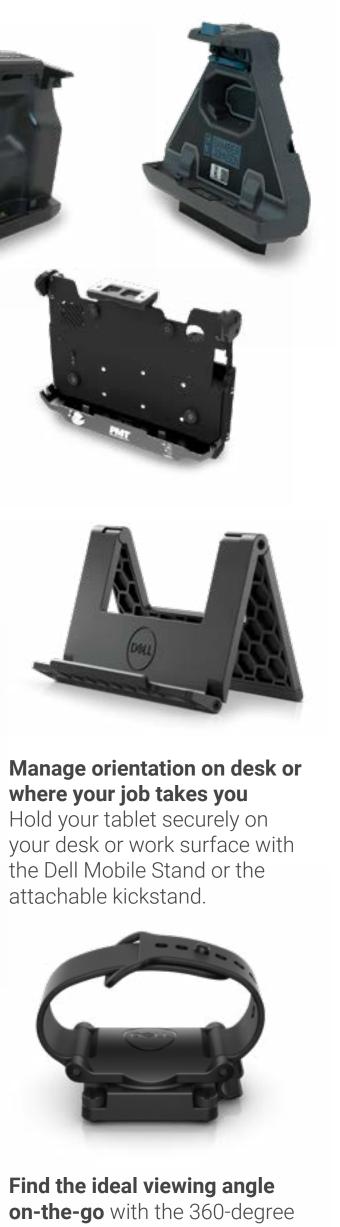

#### **Battery Charger**

Simultaneously charge Dell batteries for the 5420, 5424, 7424, 5430 and 7330 Dell Latitude Rugged notebooks and 7030, 7230, 7220 and 7212 tablets to keep spare batteries fully charged and ready-to-go to power your day.

#### This comfortable strap makes it easy to carry your tablet on your shoulder whether you are heading out into the field or to your next meeting.

#### Take your work on-the-go

Boost comfort and productivity with a rigid handle that attaches securely to your tablet. The handle includes a full-size passive stylus that securely stores inside.

#### Rugged Tablet Docking

Maximize productivity when the job brings you back to the office with the Tablet docking solutions. Docking provides peripheral and network connectivity as well as power to recharge your tablet.

Get a responsive writing and drawing experience, even in the world's harshest environments with an IP55 certified active stylus.

#### Vehicle/Remote Docking

Vehicle/Remote docking solutions offer computer charging, security, and connection to peripherals in the enterprise, and other in-vehicle workplaces. Maximize productivity with these rugged lightweight docks which were built with theft deterrence, longevity and stability in mind.

Stay powered when on the **go** with the 7030 2-bay mobile battery charger.

This comfortable harness secures the rugged tablet to your chest, leaving your hands free to operate the tablet.

Take your Rugged tablet into harsh environments with a flexible, high-performance handle.

attachable kickstand.

Dell Rotating Hand Strap.

Mount your Latitude 7030 Rugged **Extreme Tablet** instantly to metal surfaces with a powerful 50mm VESA magnetic backplate built for tough conditions.

Mount your Latitude 7230 Rugged **Extreme Tablet** instantly to any metal surface with a powerful 75mm VESA magnetic backplate built for tough conditions.

Manage orientation on desk Hold your tablet securely on your desk with the Dell Mobile Stand.

Find the ideal viewing angle on-the-go with the 360-degree Dell Rotating Hand Strap.