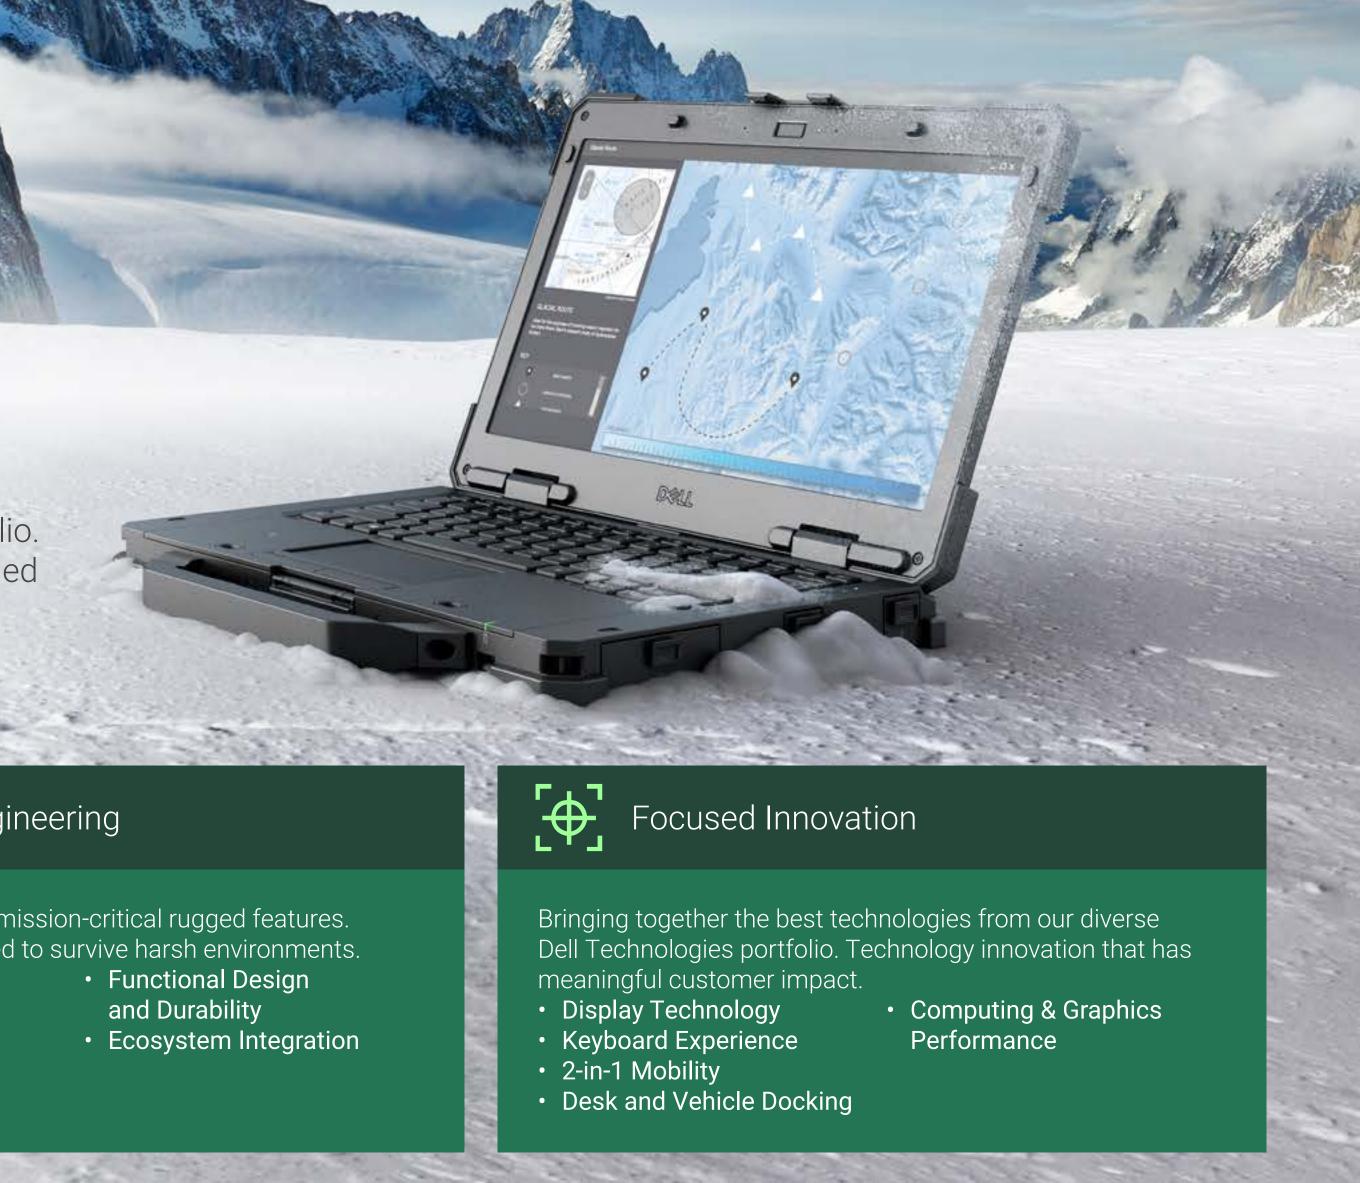

# DCLTechnologies

| intel. | intel. |    | inte |
|--------|--------|----|------|
| CORE   | CORE   |    | C    |
| i5     |        | i7 |      |

# Engineered by you.

DET

Your work takes you to some of the world's most extreme conditions, and you pushed us to create the world's most rugged PCs. We accompanied you to the harshest environments to become stronger than ever before and have proved our worth by developing models with the rugged durability to stand up to any challenge. Because when everything on our machines is created with purpose, you can better achieve your own.