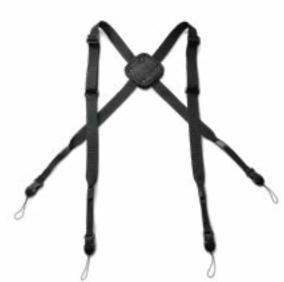

#### This comfortable strap makes it easy to carry your tablet on your shoulder whether you are heading out into the field or to your next meeting.

This comfortable harness secures the rugged tablet to your chest, leaving your hands free to operate the tablet.

Take your Rugged tablet into harsh environments with a flexible, high-performance handle.