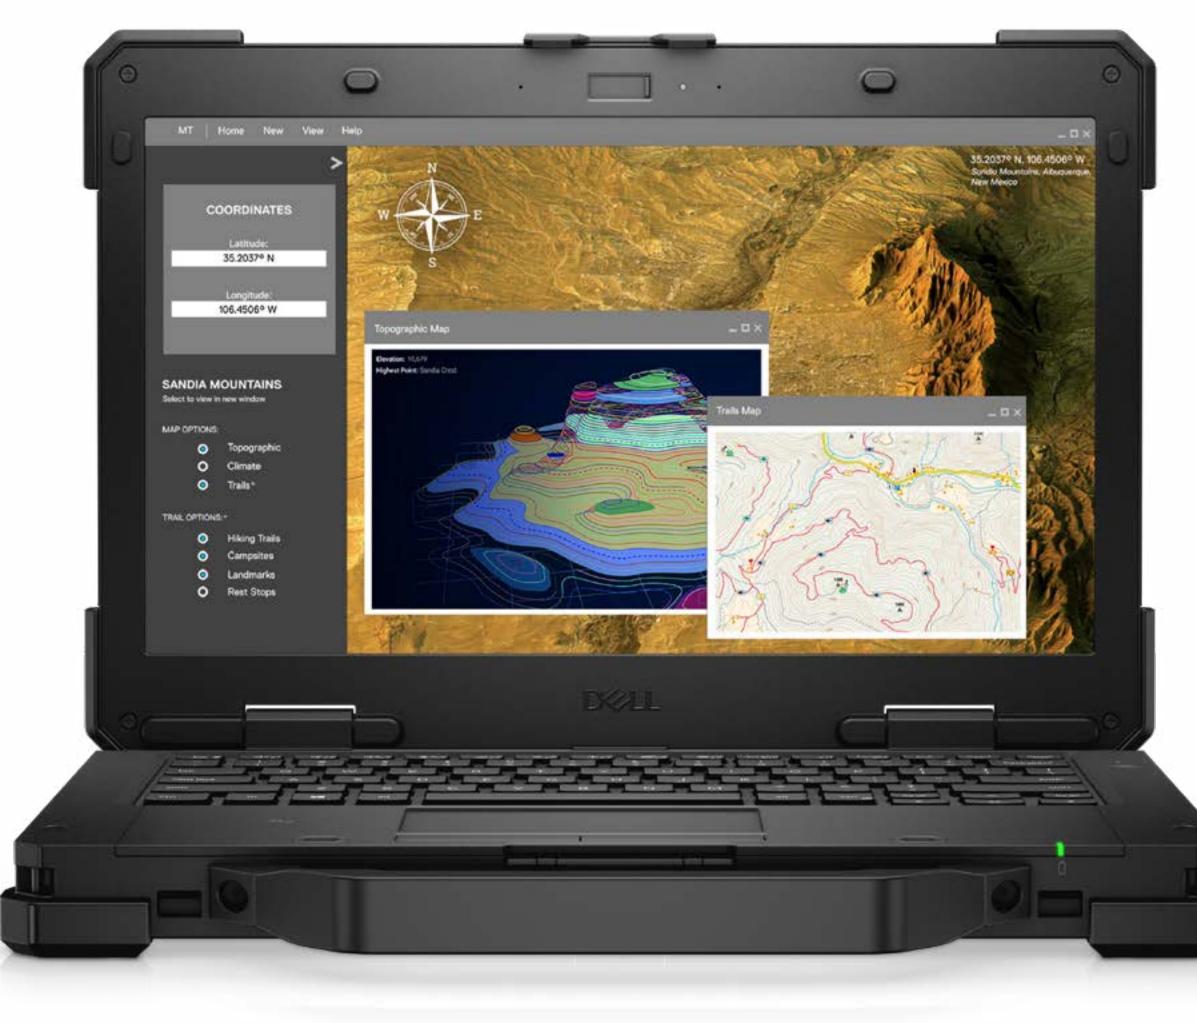

# Dell Latitude 5430 Rugged Notebook

On the factory floor, or in the office, Dell Rugged solutions seamlessly transition across any environment.

# Works as hard as you do

From the office to the shop floor, the Dell Latitude Rugged 14" notebook is built to withstand shocks, drops and vibrations. Thrives in extreme temperatures with QuadCool™ thermal management.

Rugged performance powered by 11th Gen Intel<sup>®</sup> Core<sup>™</sup> processors, up to 64GB of RAM, superior graphics powered by optional NVIDIA T500 GPU, mobile connectivity with 5G capability and Wifi 6E and dedicated GPS. Daylight viewability with up to 1100 nits of brightness, glove touch capable display along with the ability to dock or connect to high performance peripherals via USB-C Thunderbolt.

# 14" Notebook Solution