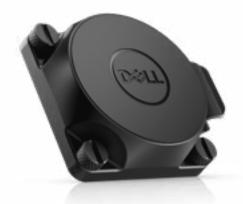

attachable kickstand.

Dell Rotating Hand Strap.

Mount your Latitude 7030 Rugged **Extreme Tablet** instantly to metal surfaces with a powerful 50mm VESA magnetic backplate built for tough conditions.