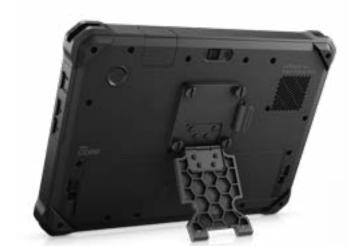

attachable kickstand.

Dell Rotating Hand Strap.

Mount your Latitude 7030 Rugged **Extreme Tablet** instantly to metal surfaces with a powerful 50mm VESA magnetic backplate built for tough conditions.