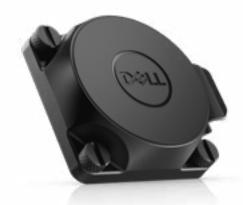

Mount your Latitude 7230 Rugged **Extreme Tablet** instantly to any metal surface with a powerful 75mm VESA magnetic backplate built for tough conditions.

Manage orientation on desk Hold your tablet securely on your desk with the Dell Mobile Stand.

attachable kickstand.

Dell Rotating Hand Strap.

Mount your Latitude 7030 Rugged **Extreme Tablet** instantly to metal surfaces with a powerful 50mm VESA magnetic backplate built for tough conditions.