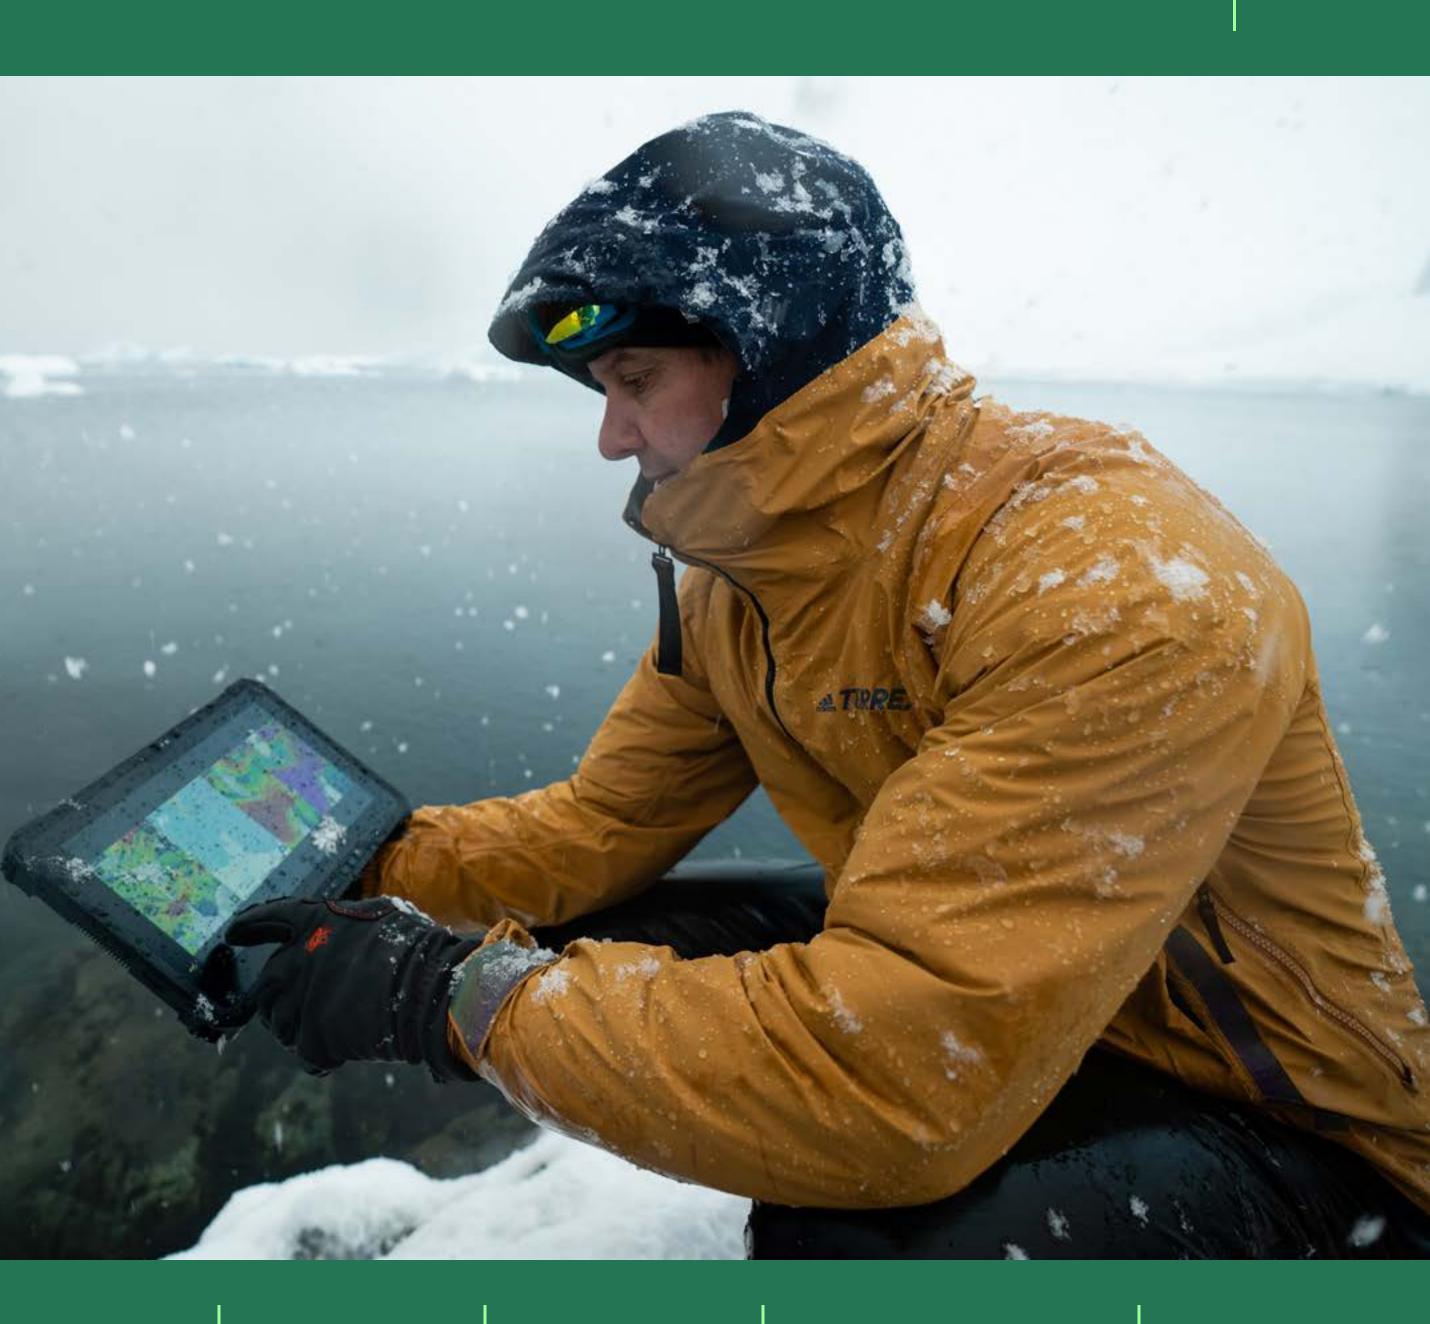

# Engineered by you.

DET

Your work takes you to some of the world's most extreme conditions, and you pushed us to create the world's most rugged PCs. We accompanied you to the harshest environments to become stronger than ever before and have proved our worth by developing models with the rugged durability to stand up to any challenge. Because when everything on our machines is created with purpose, you can better achieve your own.