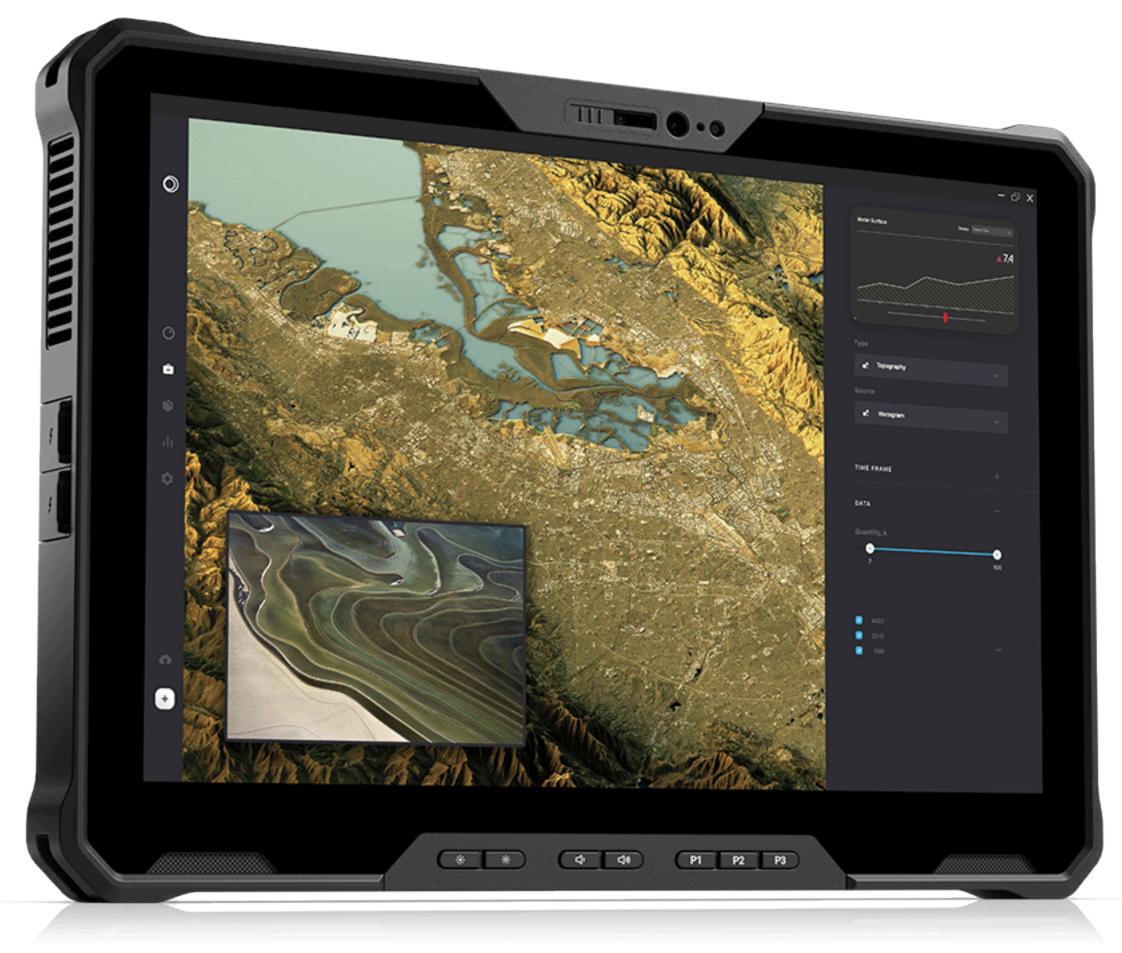

# Dell Latitude 7030 Rugged Extreme Tablet

Capability and power packed into a smaller form factor. With the same competence as its larger sibling, the 7030 Rugged Extreme Tablet will easily integrate into your manufacturing operations and keep production humming.

# Take mobility to the extreme

**Lightweight users will enjoy:** Fully Rugged with a weight of only 2.24 lbs (1kg) will delight your production workers. With optional straps, handles, removable keyboard, and docking solutions we can deliver maximum mobility to keep up with you.

**Work anywhere:** Suitable for the production line, forklift or the back office you'll be confident you have the right solutions to accomplish your daily tasks without having to sacrifice performance. Use the integrated bar code scanner to move inventory throughout production and out the door to your customers.

**Steadfast connection:** Optimized mobile connectivity that's 3x faster with 5G capability and high performing Wi-Fi keeps you connected at the most critical moments, wherever your job takes you.

**Performance where you need it:** Featuring the latest 12th Gen Intel<sup>®</sup> Core<sup>™</sup> processors, up to 32GB of memory and up to 2TB of storage to power through the day.