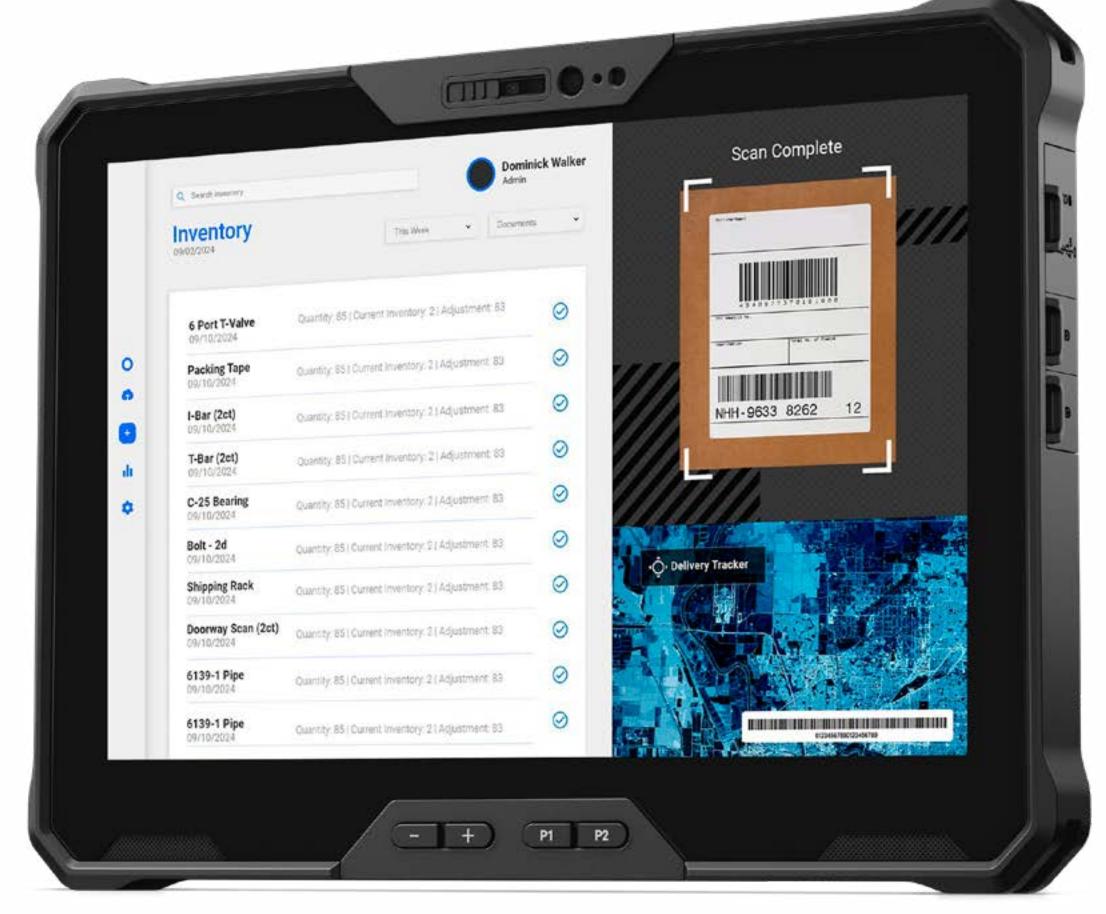

**Work anywhere:** Suitable for the production line, forklift or the back office you'll be confident you have the right solutions to accomplish your daily tasks without having to sacrifice performance. Use the integrated bar code scanner to move inventory throughout production and out the door to your customers.

#### Increase your productivity

Add the optional IP-65 rated fullsize keyboard that easily locks into place and converts your tablet into a 2-in-1 or scan inventory or job progress with the optional integrated bar code scanner.