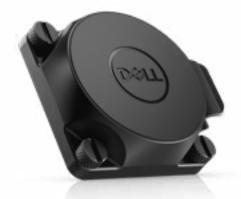

attachable kickstand.

Dell Rotating Hand Strap.

Mount your Latitude 7030 Rugged **Extreme Tablet** instantly to metal surfaces with a powerful 50mm VESA magnetic backplate built for tough conditions.

Mount your Latitude 7230 Rugged **Extreme Tablet** instantly to any metal surface with a powerful 75mm VESA magnetic backplate built for tough conditions.

Manage orientation on desk Hold your tablet securely on your desk with the Dell Mobile Stand.