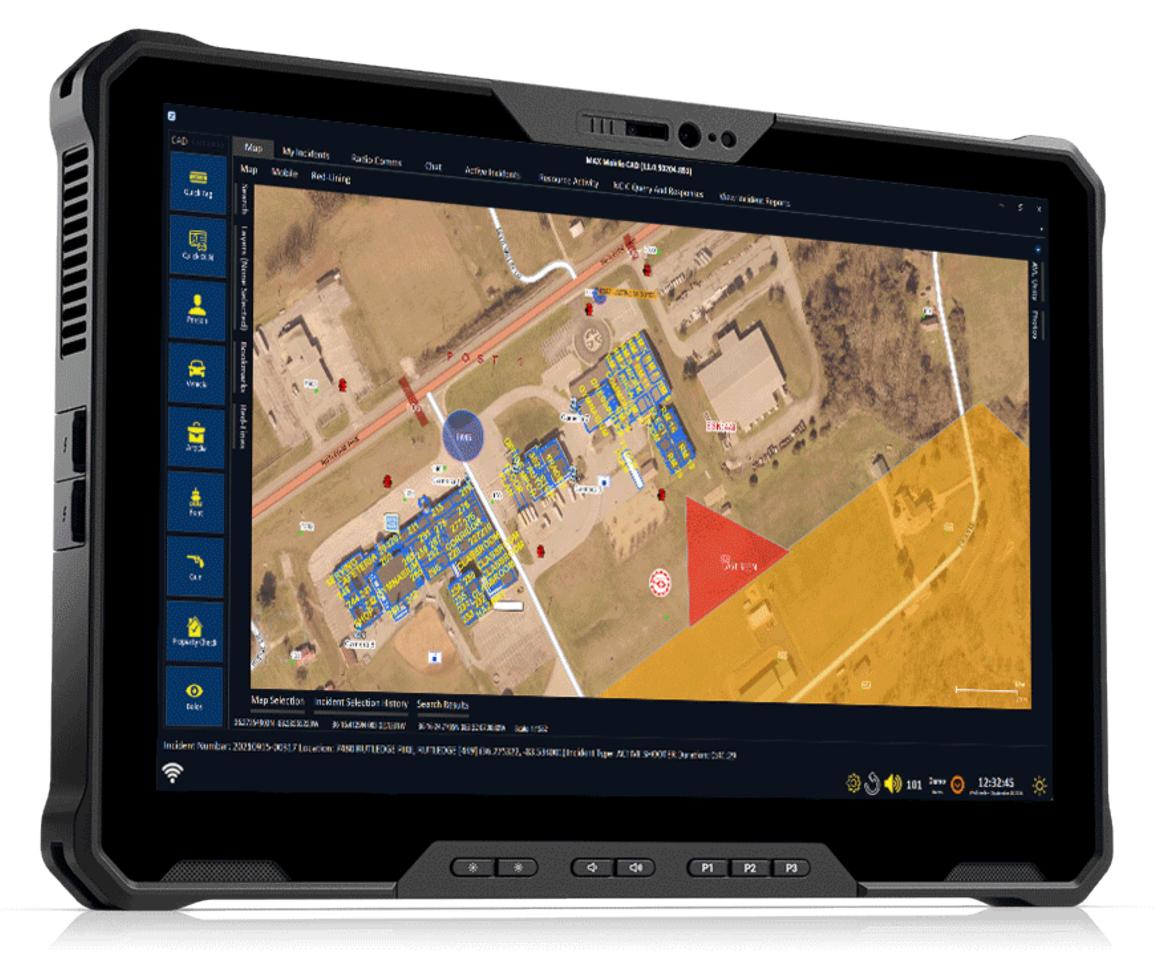

| WD File Edit View History Revi                 | tw Tools Help |                                                                                                                               |                                                                                                                                                      |
|------------------------------------------------|---------------|-------------------------------------------------------------------------------------------------------------------------------|------------------------------------------------------------------------------------------------------------------------------------------------------|
|                                                |               | ×                                                                                                                             |                                                                                                                                                      |
| Ceneral Trend<br>SOURCE                        |               |                                                                                                                               |                                                                                                                                                      |
| Type  Type  Heatmap  Source  Adelaide National |               |                                                                                                                               |                                                                                                                                                      |
| TIME FRAME + DATA - Quantity, k 7 300          | HATNOST       | FIRE AL: 4112412.2*<br>TRAVELING EAST AT<br>SPEEDON OUTBALS<br>SPEEDON OUTBALS<br>FIRE C: 2314512.2*<br>Contained / Contained | W 248/28.5%, STRONG ADVISORY,<br>A RATE OF S3 ACRESIDAT<br>YN 649/28.5%, MICRUM ADVISORY,<br>OS TO RIVER - LOWER RISK<br>YN 246/28.5%,<br>OLLEO BURN |
|                                                |               | 4 40 P1 P2 P3                                                                                                                 |                                                                                                                                                      |