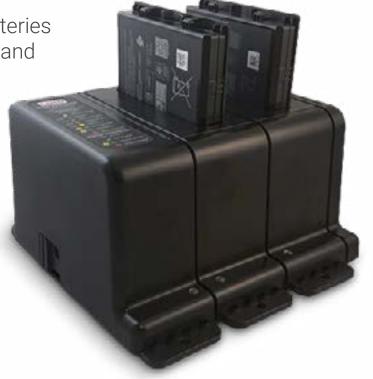

#### **Battery Charger**

Simultaneously charge Dell batteries for the 5420, 5424, 7424, 5430 and 7330 Dell Latitude Rugged notebooks and 7030, 7230, 7220 and 7212 tablets to keep spare batteries fully charged and ready-to-go to power your day.