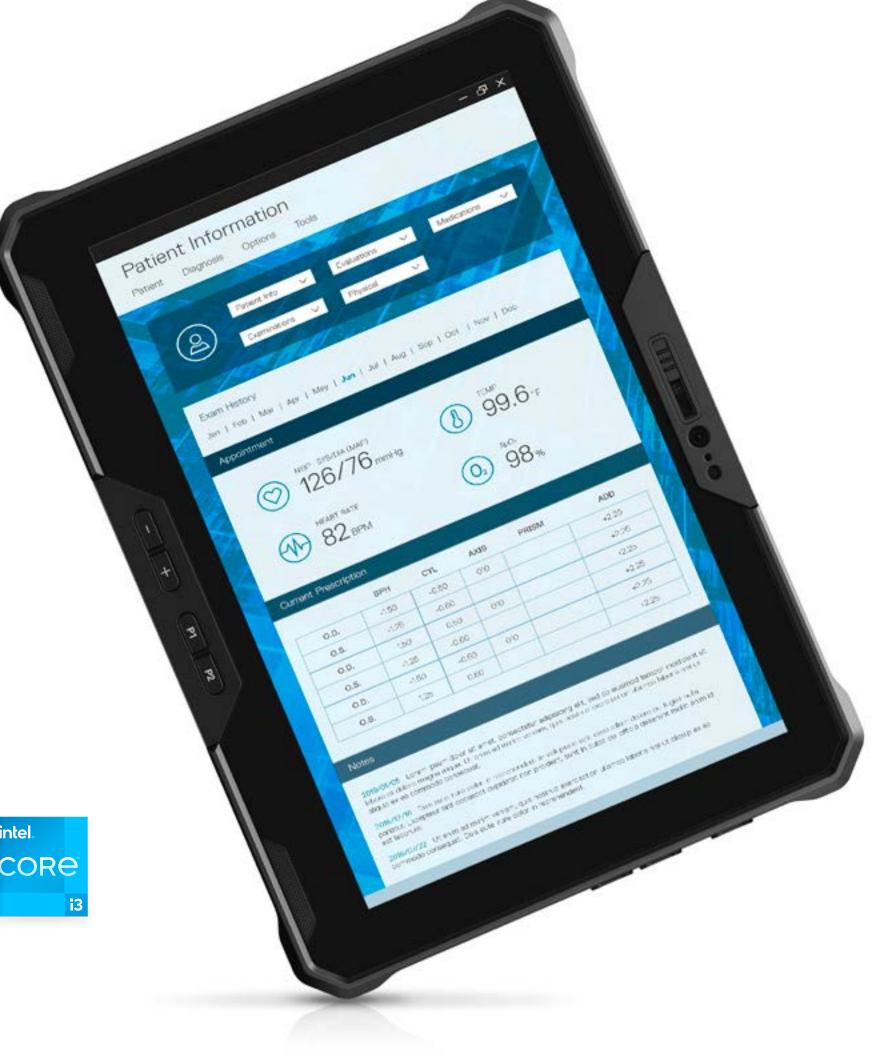

# Dell Latitude 7030 Rugged Extreme Tablet

Capability and power packed into a smaller form factor. With the same competence as its larger sibling, the 7030 Rugged Extreme Tablet will easily integrate into your manufacturing operations and keep production humming.

# Take mobility to the extreme

**Lightweight users will enjoy:** Fully Rugged with a weight of only 2.24 lbs (1kg) will delight your production workers. With optional straps, handles, removable keyboard, and docking solutions we can deliver maximum mobility to keep up with you.

**Work anywhere:** Suitable for the production line, forklift or the back office you'll be confident you have the right solutions to accomplish your daily tasks without having to sacrifice performance. Use the integrated bar code scanner to move inventory throughout production and out the door to your customers.

**Steadfast connection:** Optimized mobile connectivity that's 3x faster with 5G capability and high performing Wi-Fi keeps you connected at the most critical moments, wherever your job takes you.

**Performance where you need it:** Featuring the latest 12th Gen Intel<sup>®</sup> Core<sup>™</sup> processors, up to 32GB of memory and up to 2TB of storage to power through the day.