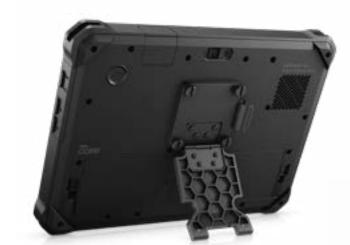

attachable kickstand.

Dell Rotating Hand Strap.

Mount your Latitude 7030 Rugged **Extreme Tablet** instantly to metal surfaces with a powerful 50mm VESA magnetic backplate built for tough conditions.