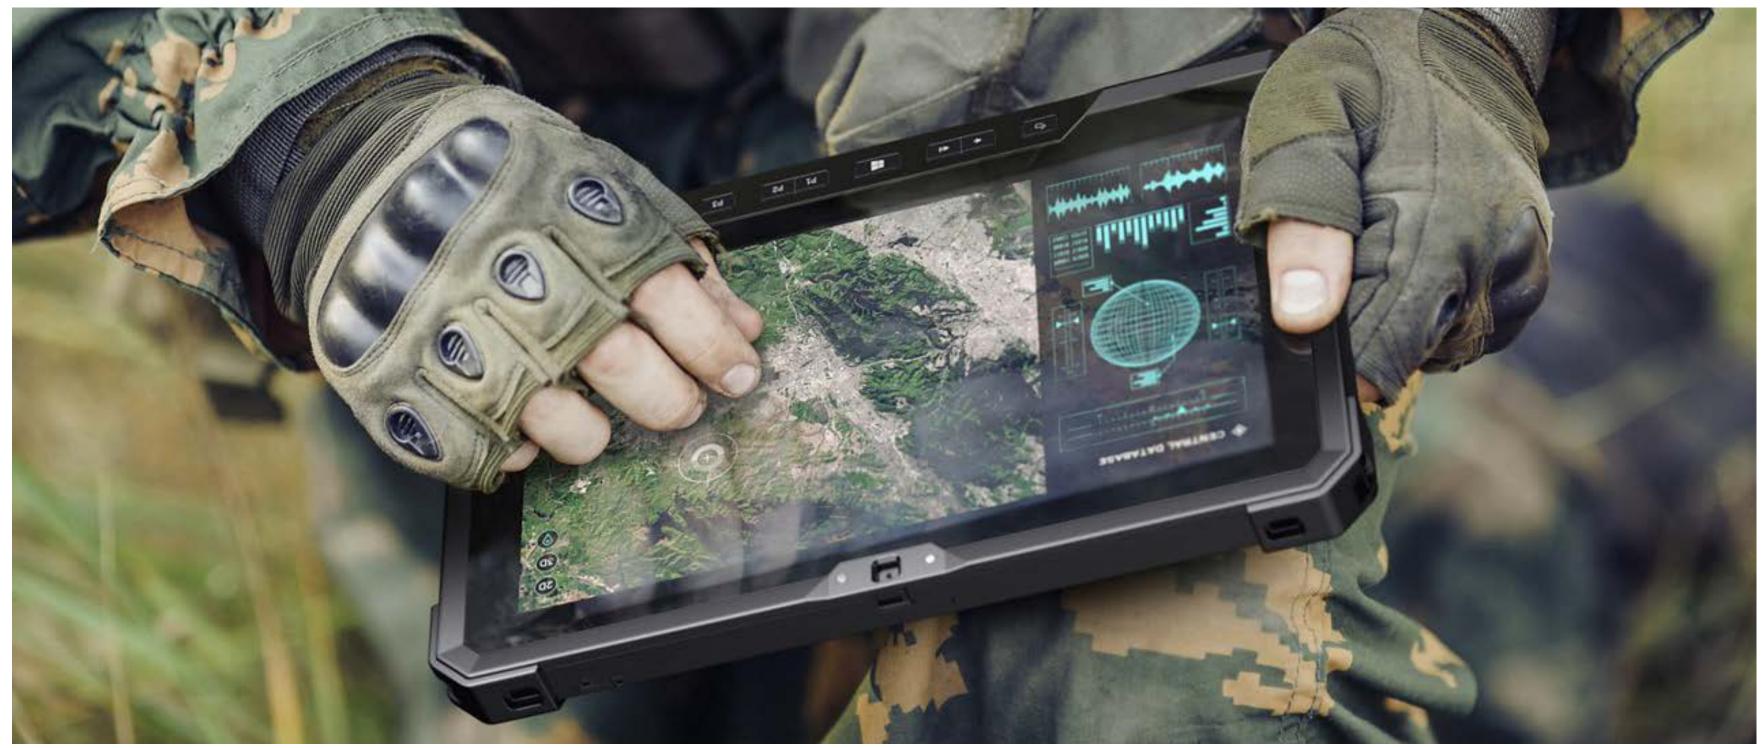

All Day Power Confidently stay to task all day with Dell Rugged dual hot swappable battery technology.

Users within the military community rely on technology to transfer critical data quickly and securely – often in extreme, austere and challenging environments. Equipment failure resulting in possible life-threatening downtime is not an option. Defense agencies worldwide put their trust in Dell's Latitude Rugged Laptops and Tablets with extreme rugged features required by MIL-STD-810G/H testing standards, ingress protection of IP65 and multiple mobility options to keep you connected and in the fight.

## FRONT LINE OPERATIONS

In the field and on the front line, you need reliable technology that works as hard as you. Rugged solutions enable you to optimize data analysis, power through intensive data collection and easily handle long, on-site tasks in remote locations regardless of the environment.

Standard computing platforms will not last in extreme austere environments. System reliability for communications and readily available data are key elements to the war fighters success. Additionally, machines are used in long shifts, devices require long battery life and the ability to withstand high vibrations/ shocks and drops.