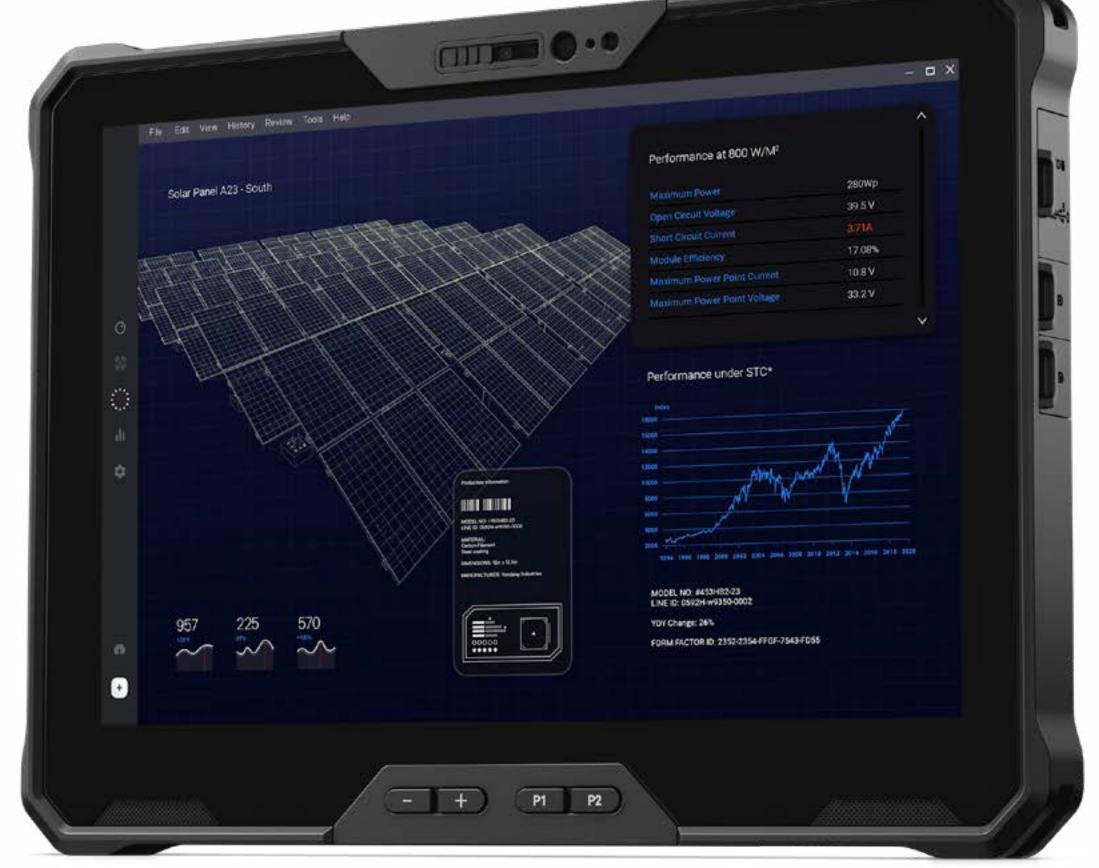

# Dell Latitude 7030 Rugged Extreme Tablet

Capability and power packed into a smaller form factor. With the same competence as its larger sibling, the 7030 Rugged Extreme Tablet will easily integrate into your manufacturing operations and keep production humming.

# Take mobility to the extreme

**Lightweight users will enjoy:** Fully Rugged with a weight of only 2.24 lbs (1kg) will delight your production workers. With optional straps, handles, removable keyboard, and docking solutions we can deliver maximum mobility to keep up with you.

**Work anywhere:** Suitable for the production line, forklift or the back office you'll be confident you have the right solutions to accomplish your daily tasks without having to sacrifice performance. Use the integrated bar code scanner to move inventory throughout production and out the door to your customers.

**Steadfast connection:** Optimized mobile connectivity that's 3x faster with 5G capability and high performing Wi-Fi keeps you connected at the most critical moments, wherever your job takes you.

**Performance where you need it:** Featuring the latest 12th Gen Intel<sup>®</sup> Core<sup>™</sup> processors, up to 32GB of memory and up to 2TB of storage to power through the day.