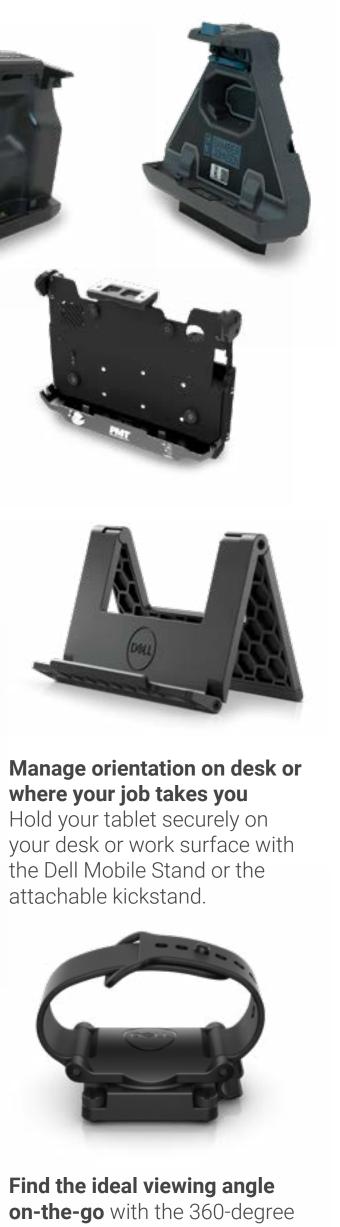

attachable kickstand.

Dell Rotating Hand Strap.

Mount your Latitude 7030 Rugged **Extreme Tablet** instantly to metal surfaces with a powerful 50mm VESA magnetic backplate built for tough conditions.

Mount your Latitude 7230 Rugged **Extreme Tablet** instantly to any metal surface with a powerful 75mm VESA magnetic backplate built for tough conditions.

Manage orientation on desk Hold your tablet securely on your desk with the Dell Mobile Stand.

Find the ideal viewing angle on-the-go with the 360-degree Dell Rotating Hand Strap.