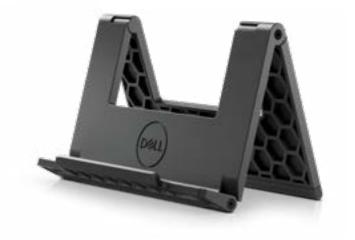

Mount your Latitude 7230 Rugged **Extreme Tablet** instantly to any metal surface with a powerful 75mm VESA magnetic backplate built for tough conditions.

Manage orientation on desk Hold your tablet securely on your desk with the Dell Mobile Stand.