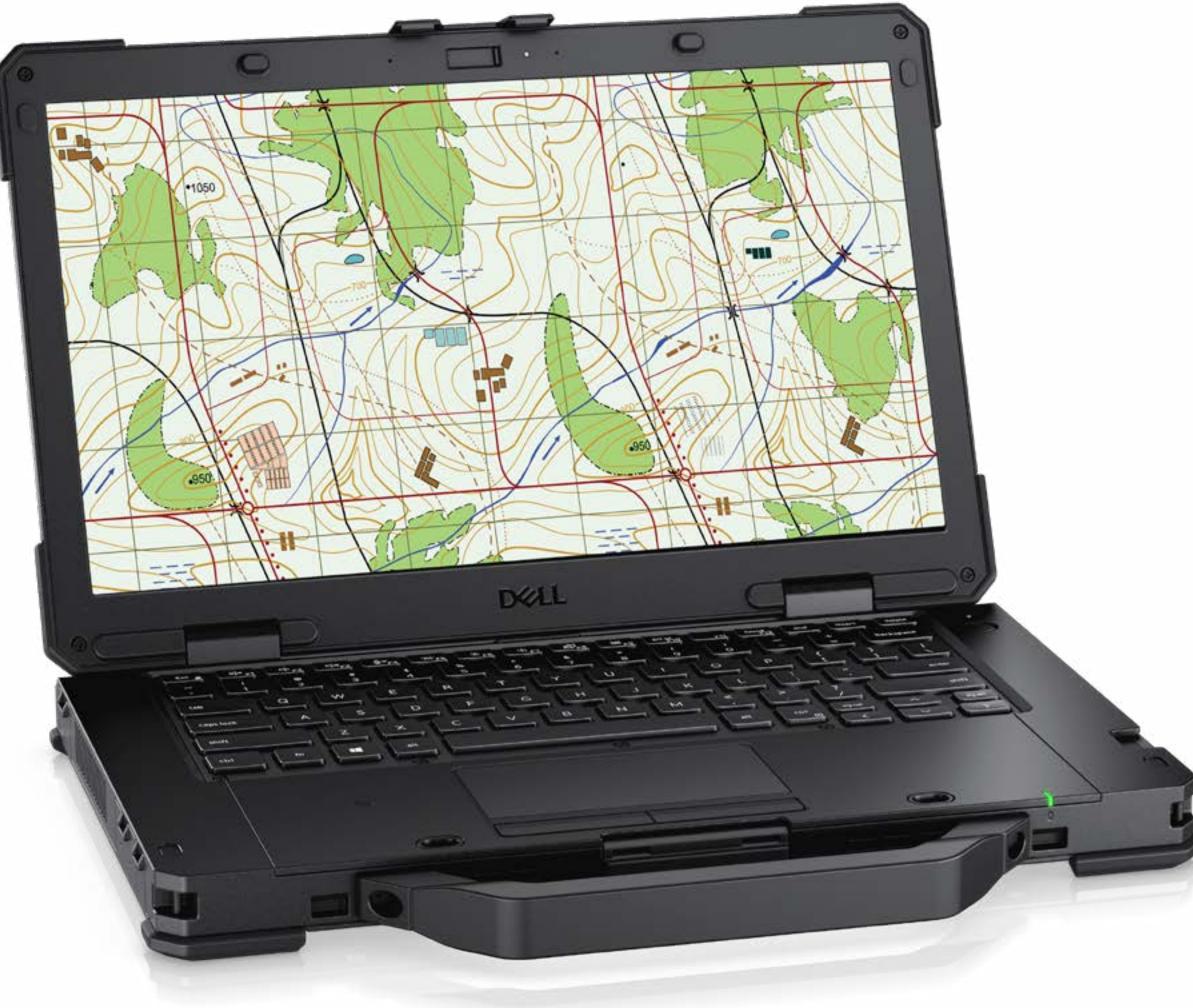

# Dell Latitude 5430 Rugged Notebook

On the factory floor, or in the office, Dell Rugged solutions seamlessly transition across any environment.

# Works as hard as you do

From the office to the shop floor, the Dell Latitude Rugged 14" notebook is built to withstand shocks, drops and vibrations. Thrives in extreme temperatures with QuadCool™ thermal management.

Rugged performance powered by 11th Gen Intel<sup>®</sup> Core<sup>™</sup> processors, up to 64GB of RAM, superior graphics powered by optional NVIDIA T500 GPU, mobile connectivity with 5G capability and Wifi 6E and dedicated GPS. Daylight viewability with up to 1100 nits of brightness, glove touch capable display along with the ability to dock or connect to high performance peripherals via USB-C Thunderbolt.

# 14" Notebook Solution