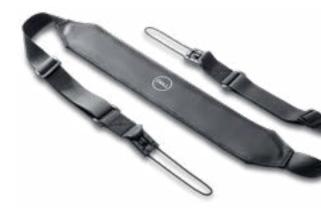

#### This comfortable strap makes it easy to carry your tablet on your shoulder whether you are heading out into the field or to your next meeting.

#### Shoulder strap

Enhance the portability of your notebook with the lightweight and flexible shoulder strap. The strap attaches easily and securely to the system and is easily removed when necessary.