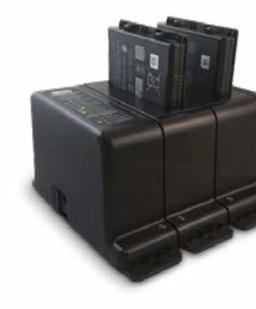

#### **Battery Charger**

Simultaneously charge Dell batteries for the 5420, 5424, 7424, 5430 and 7330 Dell Latitude Rugged notebooks and 7030, 7230, 7220 and 7212 tablets to keep spare batteries fully charged and ready-to-go to power your day.

Stay powered when on the **go** with the 7030 2-bay mobile battery charger.

This comfortable harness secures the rugged tablet to your chest, leaving your hands free to operate the tablet.

Take your Rugged tablet into harsh environments with a flexible, high-performance handle.