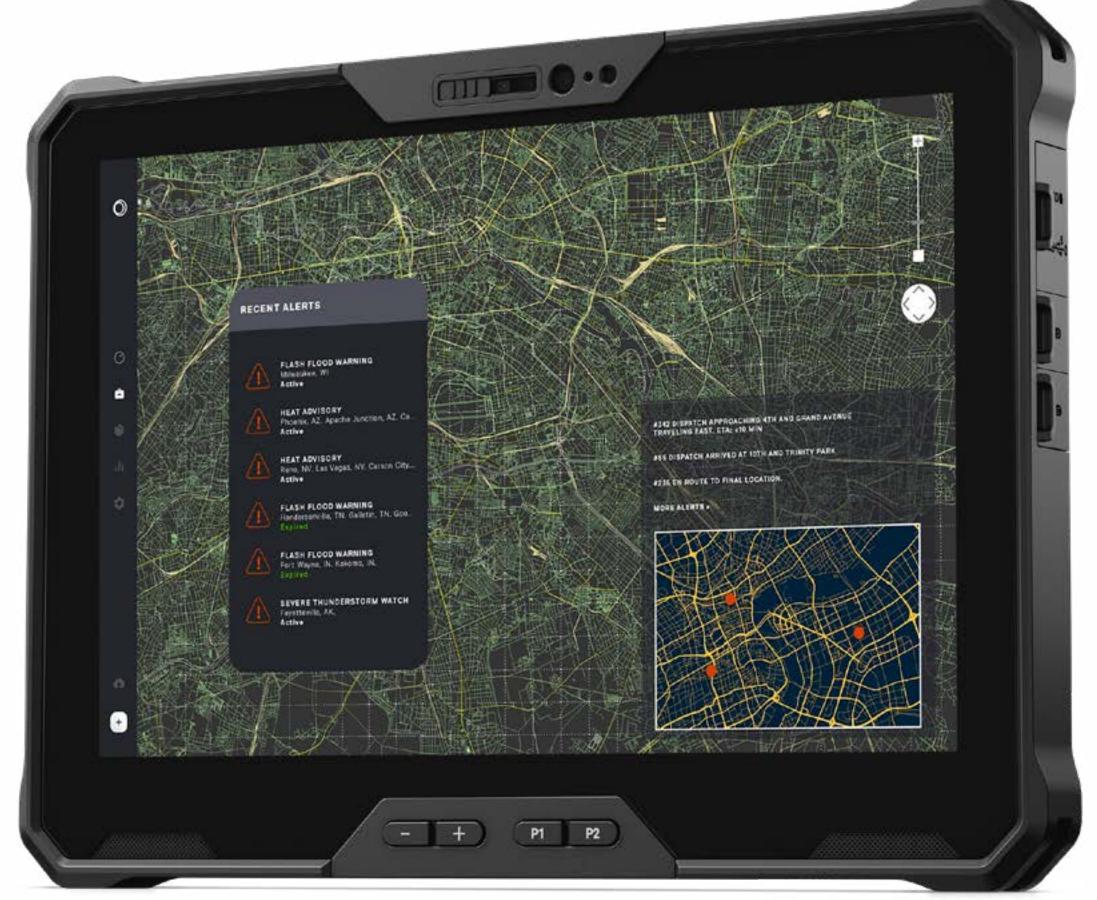

# Dell Latitude 7030 Rugged Extreme Tablet

Capability and power packed into a smaller form factor. With the same competence as its larger sibling, the 7030 Rugged Extreme Tablet will easily integrate into your manufacturing operations and keep production humming.

# Take mobility to the extreme

**Lightweight users will enjoy:** Fully Rugged with a weight of only 2.24 lbs (1kg) will delight your production workers. With optional straps, handles, removable keyboard, and docking solutions we can deliver maximum mobility to keep up with you.

**Work anywhere:** Suitable for the production line, forklift or the back office you'll be confident you have the right solutions to accomplish your daily tasks without having to sacrifice performance. Use the integrated bar code scanner to move inventory throughout production and out the door to your customers.

**Steadfast connection:** Optimized mobile connectivity that's 3x faster with 5G capability and high performing Wi-Fi keeps you connected at the most critical moments, wherever your job takes you.

**Performance where you need it:** Featuring the latest 12th Gen Intel<sup>®</sup> Core<sup>™</sup> processors, up to 32GB of memory and up to 2TB of storage to power through the day.