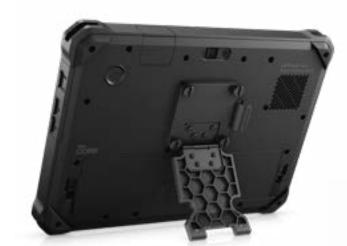

attachable kickstand.

Dell Rotating Hand Strap.

Mount your Latitude 7030 Rugged **Extreme Tablet** instantly to metal surfaces with a powerful 50mm VESA magnetic backplate built for tough conditions.

Mount your Latitude 7230 Rugged **Extreme Tablet** instantly to any metal surface with a powerful 75mm VESA magnetic backplate built for tough conditions.

Manage orientation on desk Hold your tablet securely on your desk with the Dell Mobile Stand.