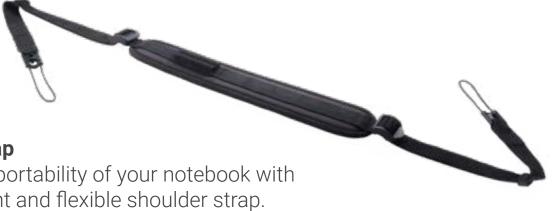

#### Shoulder strap

Enhance the portability of your notebook with the lightweight and flexible shoulder strap. The strap attaches easily and securely to the system and is easily removed when necessary.