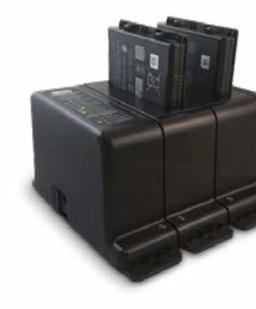

#### **Battery Charger**

Simultaneously charge Dell batteries for the 5420, 5424, 7424, 5430 and 7330 Dell Latitude Rugged notebooks and 7030, 7230, 7220 and 7212 tablets to keep spare batteries fully charged and ready-to-go to power your day.

#### **Battery Charger**

Simultaneously charge Dell batteries for the 5420, 5424, 7424, 5430 and 7330 Dell Latitude Rugged notebooks and 7030, 7230. 7220 and 7212 tablets to keep spare batteries fully charged and ready-to-go to power your day.

#### **Battery Charger**

Simultaneously charge Dell batteries for the 5420, 5424, 7424, 5430 and 7330 Dell Latitude Rugged notebooks and 7030, 230, 7220 and 7212 tablets to keep spare batteries fully charged and ready-to-go to power your day.

#### **Battery Charger**

Simultaneously charge Dell batteries for the 5420, 5424, 7424, 5430 and 7330 Dell Latitude Rugged notebooks and 7230, 7220 and 7212 tablets to keep spare batteries fully charged and ready-to-go to power your day.