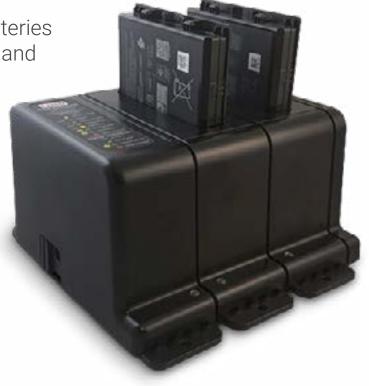

#### **Battery Charger**

Simultaneously charge Dell batteries for the 5420, 5424, 7424, 5430 and 7330 Dell Latitude Rugged notebooks and 7030, 7230, 7220 and 7212 tablets to keep spare batteries fully charged and ready-to-go to power your day.

#### **Battery Charger**

Simultaneously charge Dell batteries for the 5420, 5424, 7424, 5430 and 7330 Dell Latitude Rugged notebooks and 7030, 7230. 7220 and 7212 tablets to keep spare batteries fully charged and ready-to-go to power your day.