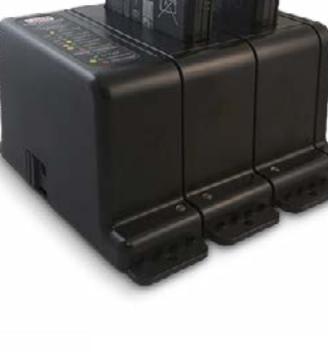

#### **Battery Charger**

Simultaneously charge Dell batteries for the 5420, 5424, 7424, 5430 and 7330 Dell Latitude Rugged notebooks and 7030, 7230, 7220 and 7212 tablets to keep spare batteries fully charged and ready-to-go to power your day.