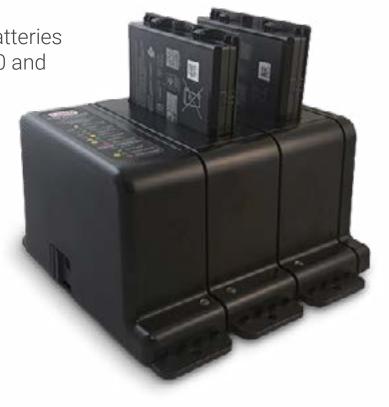

#### **Battery Charger**

Simultaneously charge Dell batteries for the 5420, 5424, 7424, 5430 and 7330 Dell Latitude Rugged notebooks and 7030, 7230, 7220 and 7212 tablets to keep spare batteries fully charged and ready-to-go to power your day.

#### **Battery Charger**

Simultaneously charge Dell batteries for the 5420, 5424, 7424, 5430 and 7330 Dell Latitude Rugged notebooks and 7030, 7230. 7220 and 7212 tablets to keep spare batteries fully charged and ready-to-go to power your day.

#### **Battery Charger**

Simultaneously charge Dell batteries for the 5420, 5424, 7424, 5430 and 7330 Dell Latitude Rugged notebooks and 7030, 230, 7220 and 7212 tablets to keep spare batteries fully charged and ready-to-go to power your day.

#### **Battery Charger**

Simultaneously charge Dell batteries for the 5420, 5424, 7424, 5430 and 7330 Dell Latitude Rugged notebooks and 7230, 7220 and 7212 tablets to keep spare batteries fully charged and ready-to-go to power your day.

### **Battery Charger**

Simultaneously charge Dell batteries for the 5420, 5424, 7424, 5430 and 7330 Dell Latitude Rugged notebooks and 7030, 7230, 7220 and 7212 tablets to keep spare batteries fully charged and ready-to-go to power your day.

### **Battery Charger**

Simultaneously charge Dell batteries for the 5420, 5424, 7424, 5430 and 7330 Dell Latitude Rugged notebooks and 7030, 7230. 7220 and 7212 tablets to keep spare batteries fully charged and ready-to-go to power your day.

## **Battery Charger**

Simultaneously charge Dell batteries for the 5420, 5424, 7424, 5430 and 7330 Dell Latitude Rugged notebooks and 7030, 7230, 7220 and 7212 tablets to keep spare batteries fully charged and ready-to-go to power your day.