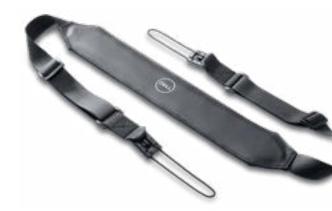

#### This comfortable strap makes it easy to carry your tablet on your shoulder whether you are heading out into the field or to your next meeting.