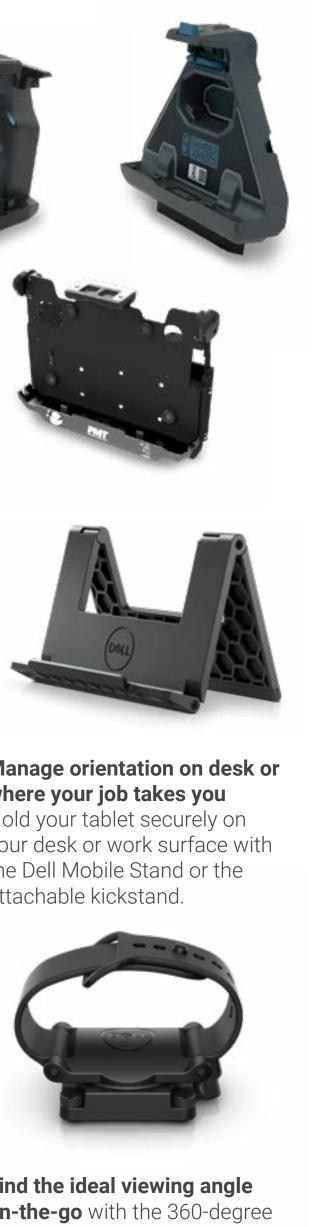

#### **Battery Charger**

Simultaneously charge Dell batteries for the 5420, 5424, 7424, 5430 and 7330 Dell Latitude Rugged notebooks and 7030, 7230, 7220 and 7212 tablets to keep spare batteries fully charged and ready-to-go to power your day.

#### This comfortable strap makes it easy to carry your tablet on your shoulder whether you are heading out into the field or to your next meeting.

#### Take your work on-the-go

Boost comfort and productivity with a rigid handle that attaches securely to your tablet. The handle includes a full-size passive stylus that securely stores inside.

#### Rugged Tablet Docking

Maximize productivity when the job brings you back to the office with the Tablet docking solutions. Docking provides peripheral and network connectivity as well as power to recharge your tablet.

#### Vehicle/Remote Docking

Vehicle/Remote docking solutions offer computer charging, security, and connection to peripherals in the enterprise, and other in-vehicle workplaces. Maximize productivity with these rugged lightweight docks which were built with theft deterrence, longevity and stability in mind.

Stay powered when on the **go** with the 7030 2-bay mobile battery charger.

This comfortable harness secures the rugged tablet to your chest, leaving your hands free to operate the tablet.

Take your Rugged tablet into harsh environments with a flexible, high-performance handle.

attachable kickstand.

Dell Rotating Hand Strap.

Mount your Latitude 7030 Rugged **Extreme Tablet** instantly to metal surfaces with a powerful 50mm VESA magnetic backplate built for tough conditions.

Mount your Latitude 7230 Rugged **Extreme Tablet** instantly to any metal surface with a powerful 75mm VESA magnetic backplate built for tough conditions.

Manage orientation on desk Hold your tablet securely on your desk with the Dell Mobile Stand.

Find the ideal viewing angle on-the-go with the 360-degree Dell Rotating Hand Strap.