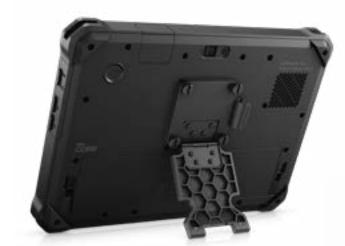

# Dell Latitude 7030 Rugged Extreme Tablet

Capability and power packed into a smaller form factor. With the same competence as its larger sibling, the 7030 Rugged Extreme Tablet will easily integrate into your manufacturing operations and keep production humming.

# Take mobility to the extreme

**Lightweight users will enjoy:** Fully Rugged with a weight of only 2.24 lbs (1kg) will delight your production workers. With optional straps, handles, removable keyboard, and docking solutions we can deliver maximum mobility to keep up with you.

attachable kickstand.

Dell Rotating Hand Strap.

Mount your Latitude 7030 Rugged **Extreme Tablet** instantly to metal surfaces with a powerful 50mm VESA magnetic backplate built for tough conditions.