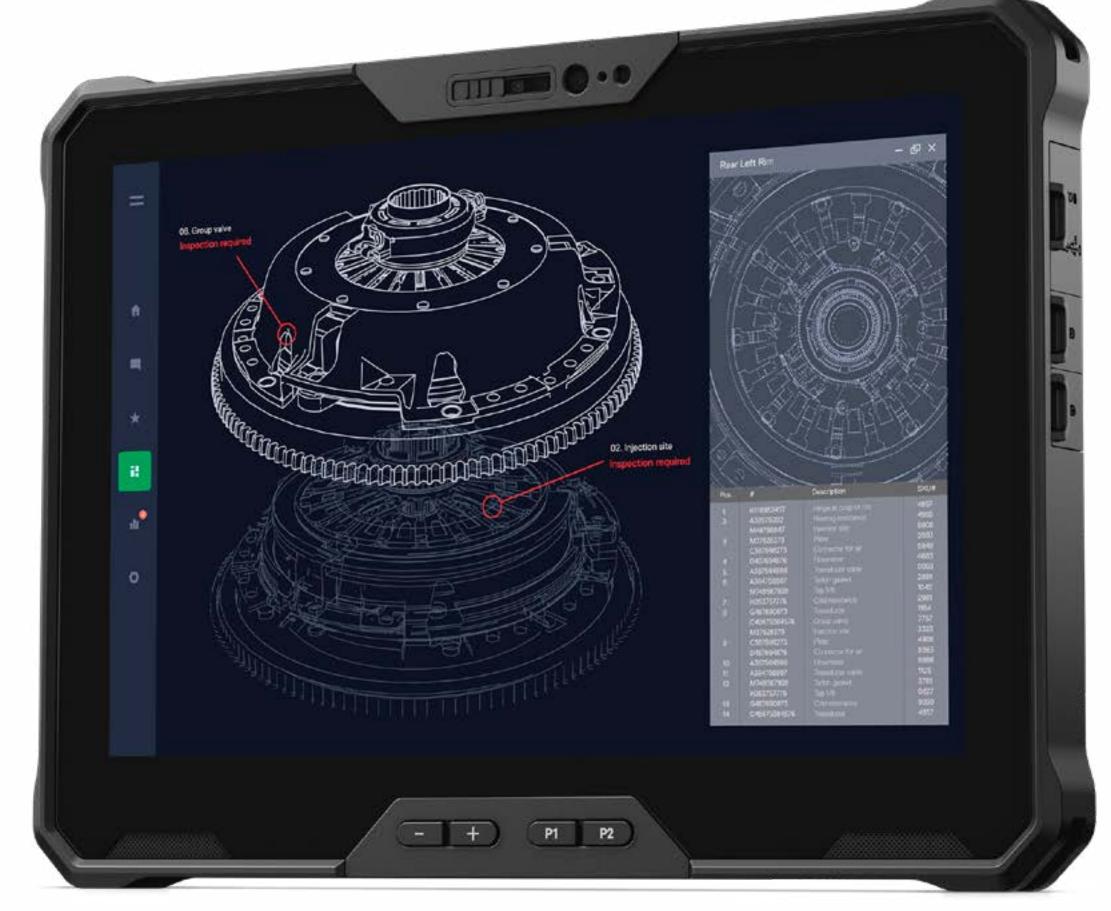

es, removable keyboard, and docking solutions we can deliver maximum mobility to keep up with you.

**Work anywhere:** Suitable for the production line, forklift or the back office you'll be confident you have the right solutions to accomplish your daily tasks without having to sacrifice performance. Use the integrated bar code scanner to move inventory throughout production and out the door to your customers.

**Steadfast connection:** Optimized mobile connectivity that's 3x faster with 5G capability and high performing Wi-Fi keeps you connected at the most critical moments, wherever your job takes you.

**Performance where you need it:** Featuring the latest 12th Gen Intel<sup>®</sup> Core<sup>™</sup> processors, up to 32GB of memory and up to 2TB of storage to power through the day.





# 10" Rugged Tablet Solution

#### Increase your productivity

Add the optional IP-65 rated fullsize keyboard that easily locks into place and converts your tablet into a 2-in-1 or scan inventory or job progress with the optional integrated bar code scanner.



#### Get a natural writing and drawing experience on your rugged tablet's screen.



#### **Battery Charger**

Simultaneously charge Dell batteries for the 5420, 5424, 7424, 5430 and 7330 Dell Latitude Rugged notebooks and 7030, 7230, 7220 and 7212 tablets to keep spare batteries fully charged and ready-to-go to power your day.





#### This comfortable strap makes it easy to carry your tablet on your shoulder whether you are heading out into the field or to your next meeting.

#### Take your work on-the-go

Boost comfort and pro