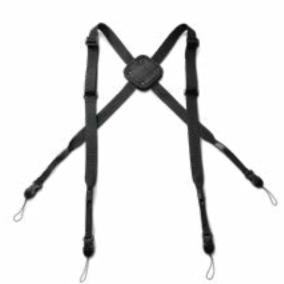

This comfortable harness secures the rugged tablet to your chest, leaving your hands free to operate the tablet.

Take your Rugged tablet into harsh environments with a flexible, high-performance handle.