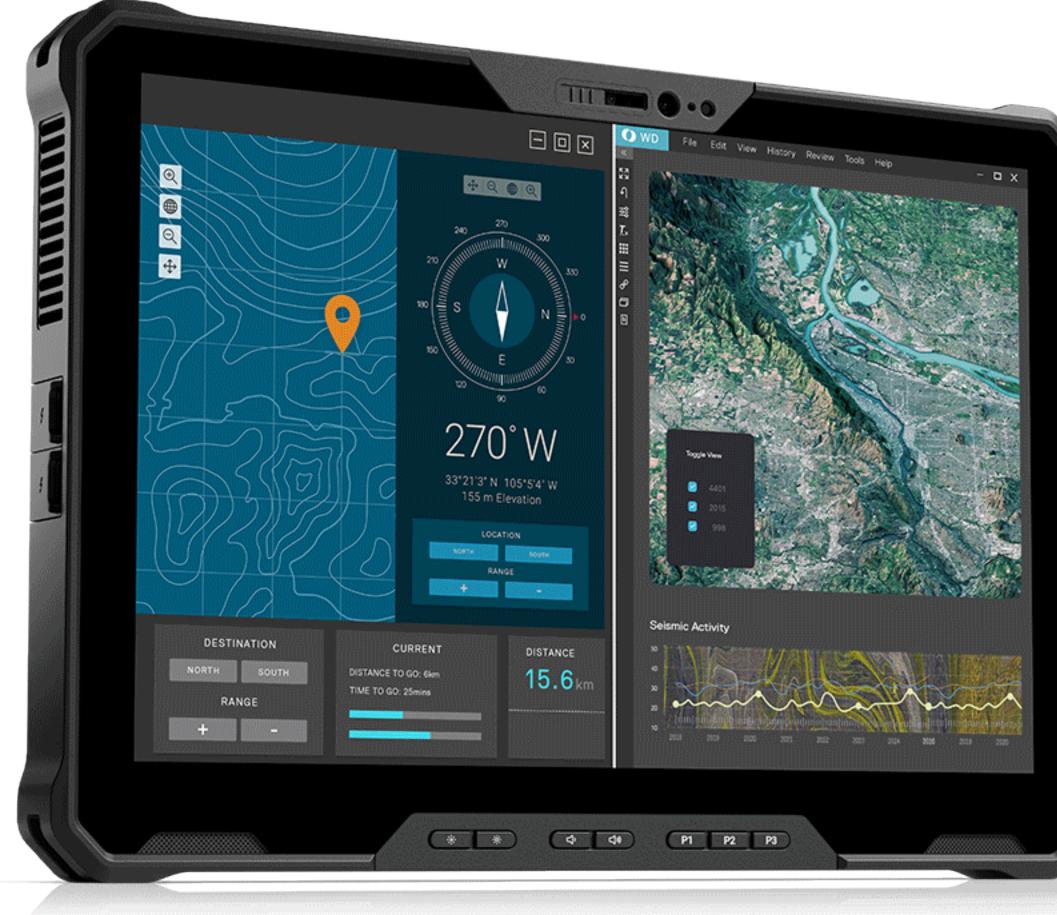

| WD File Edit View History Revi                 | tw Tools Help |                                                                                                                               |                                                                                                                                                      |
|------------------------------------------------|---------------|-------------------------------------------------------------------------------------------------------------------------------|------------------------------------------------------------------------------------------------------------------------------------------------------|
|                                                |               | ×                                                                                                                             |                                                                                                                                                      |
| Ceneral Trend<br>SOURCE                        |               |                                                                                                                               |                                                                                                                                                      |
| Type  Type  Heatmap  Source  Adelaide National |               |                                                                                                                               |                                                                                                                                                      |
| TIME FRAME + DATA - Quantity, k 7 300          | HATNOST       | FIRE AL: 4112412.2*<br>TRAVELING EAST AT<br>SPEEDON OUTBALS<br>SPEEDON OUTBALS<br>FIRE C: 2314512.2*<br>Contained / Contained | W 248/28.5%, STRONG ADVISORY,<br>A RATE OF S3 ACRESIDAT<br>YN 649/28.5%, MICRUM ADVISORY,<br>OS TO RIVER - LOWER RISK<br>YN 246/28.5%,<br>OLLEO BURN |
|                                                |               | 4 40 P1 P2 P3                                                                                                                 |                                                                                                                                                      |