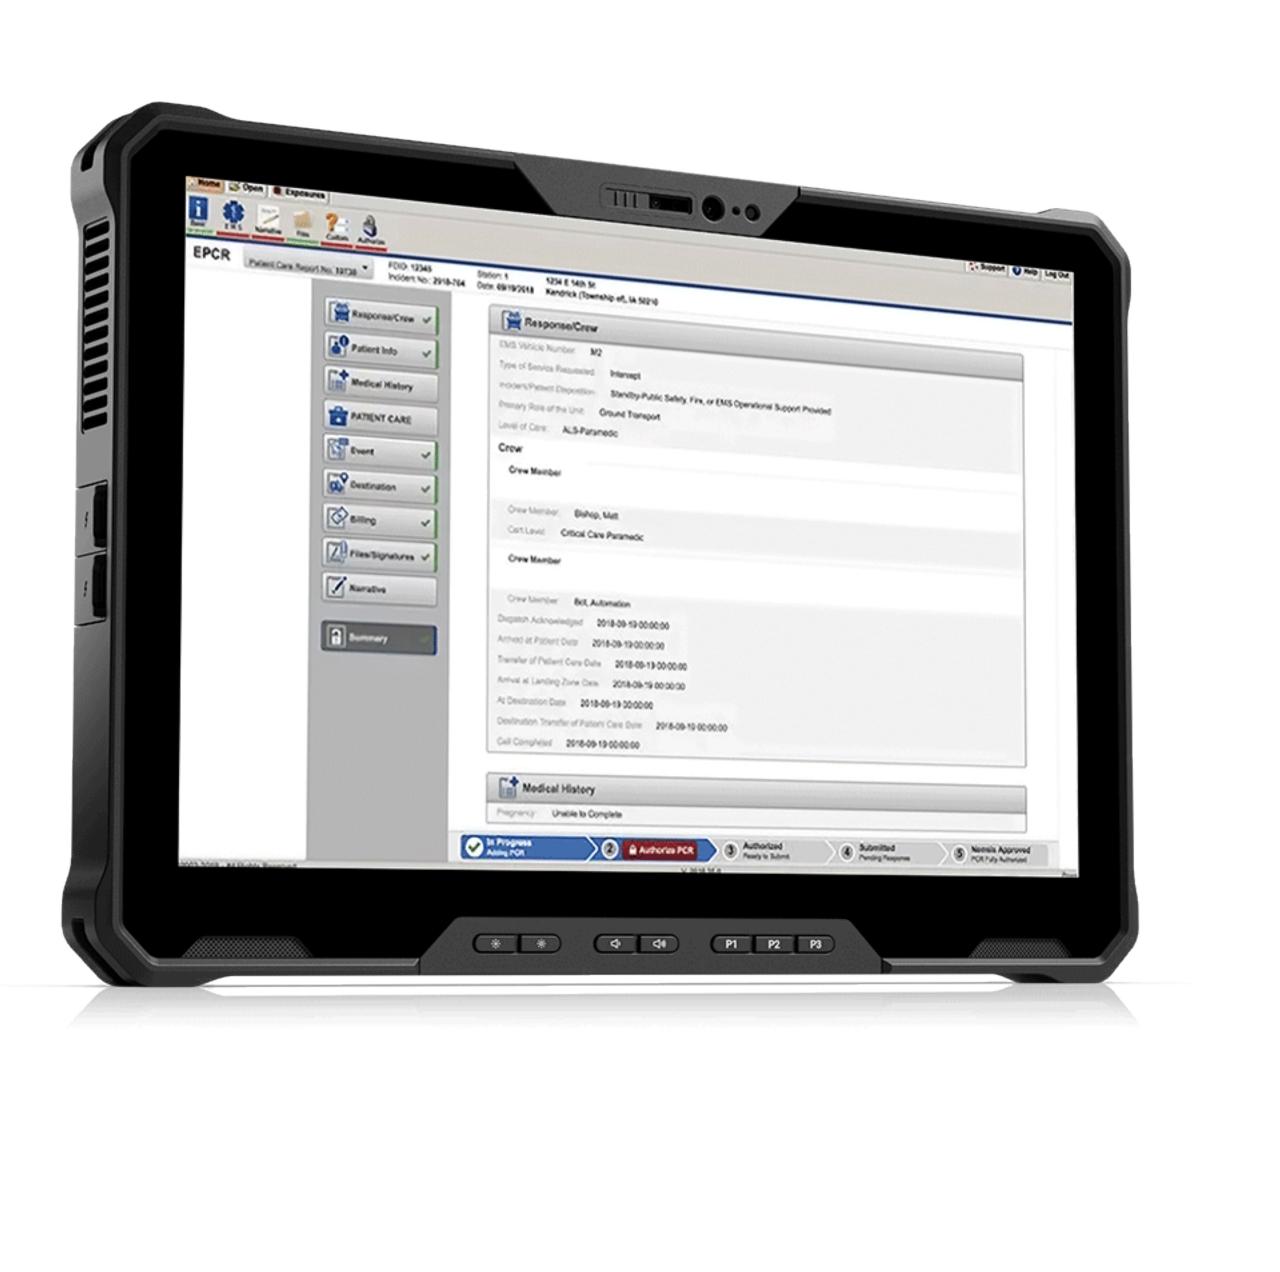

When you get called to service, lives and property are on the line. So you rely on technology to keep up with you wherever you are called. From dispatch to being on scene or entering EPCR data from your patient, you need systems that can withstand the rugged conditions you are exposed to, while maintaining critical wireless communications throughout the call. Dell Rugged will be there for you, reliably, to provide these vital services.

## EMERGENCY MEDICAL TECHNICIANS

When seconds matter, you need a reliable wireless and GPS enabled solution to get you on scene to save lives. Gathering EPCR data should be easy with flexible solutions for pen based, touch or keyboard entry. Long battery life for extended shifts and drop and ingress protection are key.

## Challenges:

EMT first responders are constantly on the go, frequently utilizing tablets to input patient diagnostics, obtain signatures and track data.