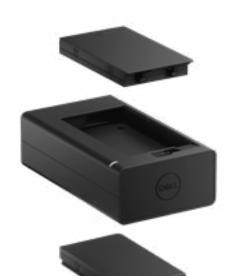

#### **Battery Charger**

Simultaneously charge Dell batteries for the 5420, 5424, 7424, 5430 and 7330 Dell Latitude Rugged notebooks and 7030, 7230, 7220 and 7212 tablets to keep spare batteries fully charged and ready-to-go to power your day.