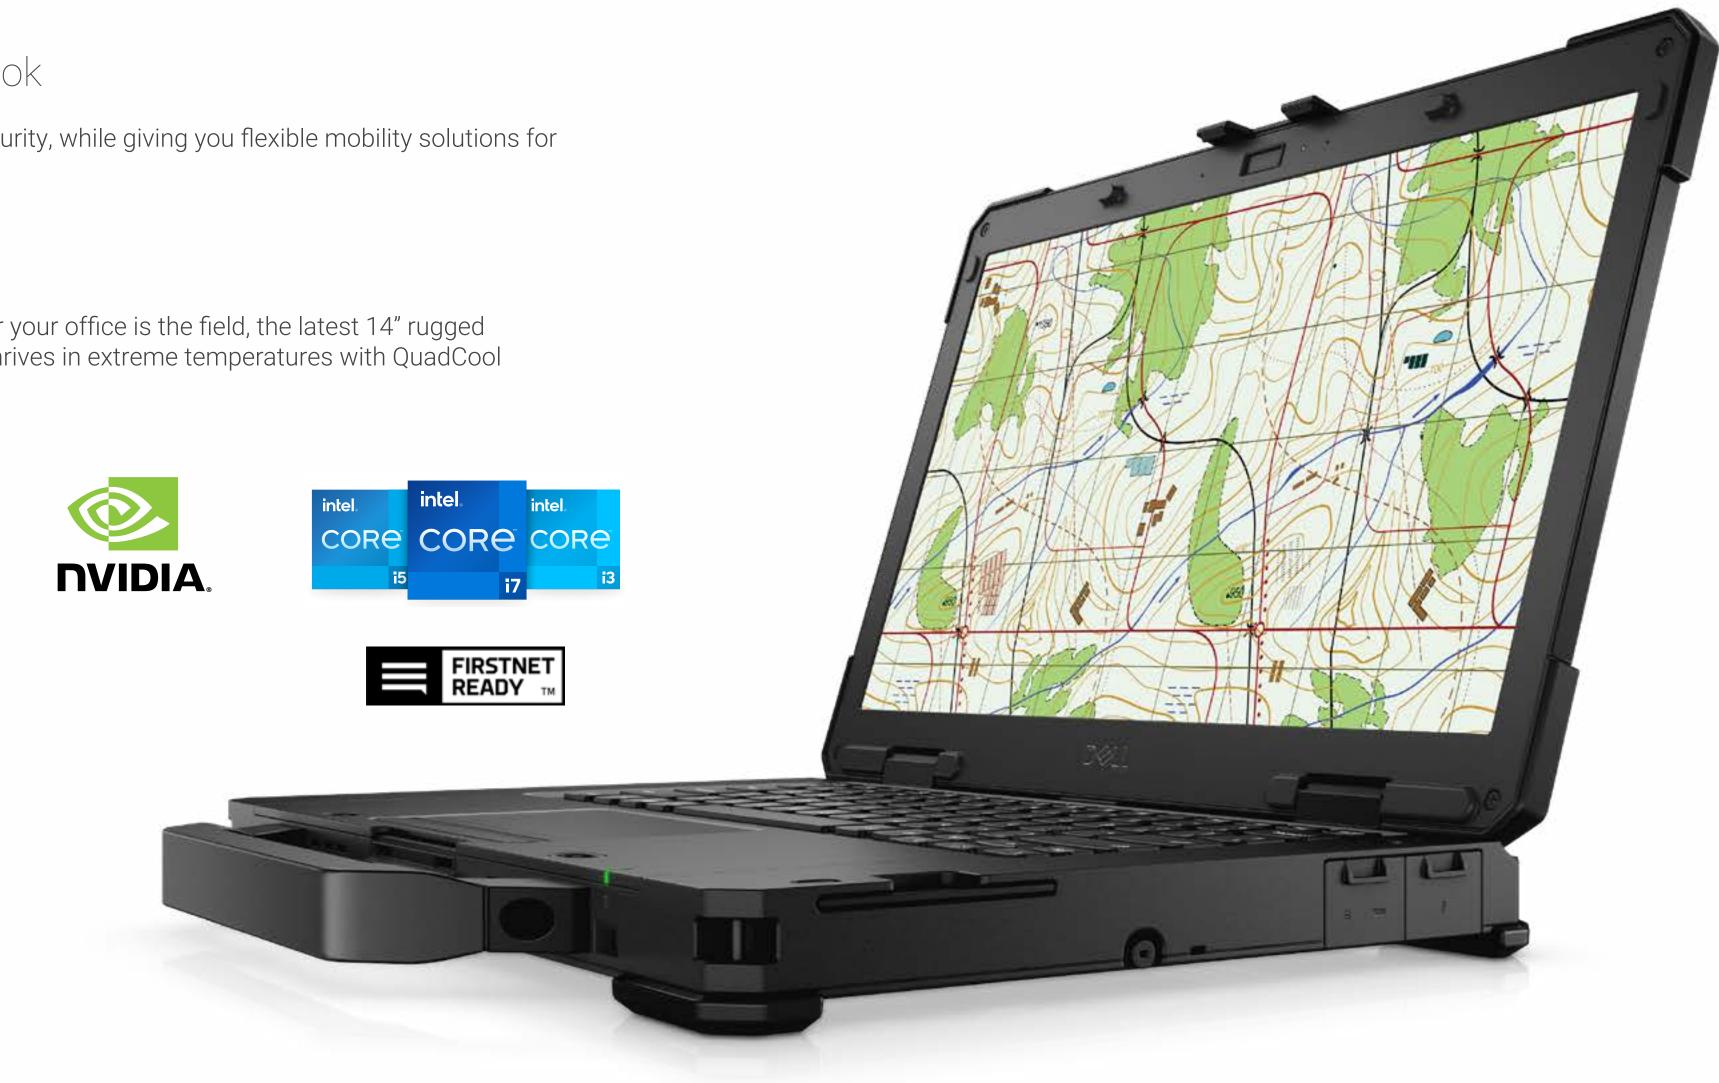

# Dell Latitude 5430 Rugged Notebook

On the factory floor, or in the office, Dell Rugged solutions seamlessly transition across any environment.

# Works as hard as you do

From the office to the shop floor, the Dell Latitude Rugged 14" notebook is built to withstand shocks, drops and vibrations. Thrives in extreme temperatures with QuadCool™ thermal management.

Rugged performance powered by 11th Gen Intel<sup>®</sup> Core<sup>™</sup> processors, up to 64GB of RAM, superior graphics powered by optional NVIDIA T500 GPU, mobile connectivity with 5G capability and Wifi 6E and dedicated GPS. Daylight viewability with up to 1100 nits of brightness, glove touch capable display along with the ability to dock or connect to high performance peripherals via USB-C Thunderbolt.

# 14" Notebook Solution