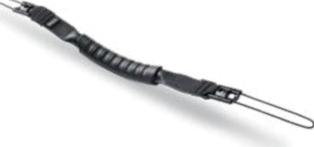

Get a responsive writing and drawing experience, even in the world's harshest environments with an IP55 certified active stylus.

This comfortable strap makes it easy to carry your tablet on your shoulder whether you are heading out into the field or to your next meeting.

Get a responsive writing and drawing experience, even in the world's harshest environments with an IP55 certified active stylus.