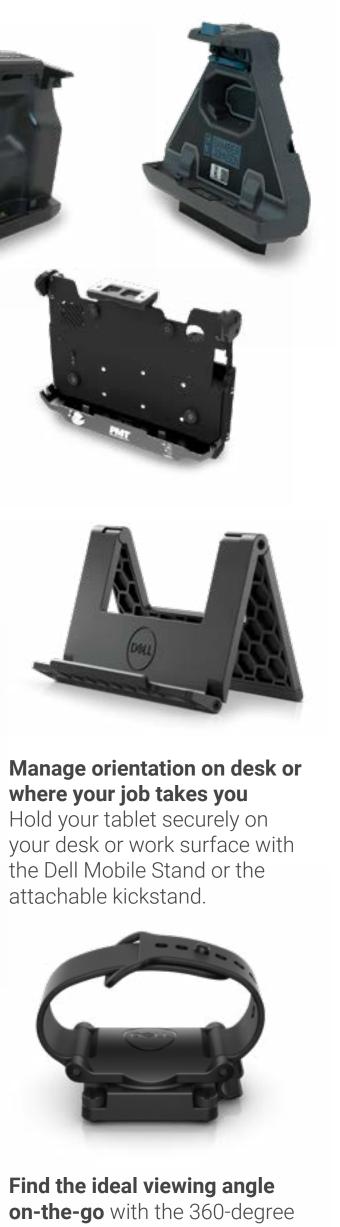

attachable kickstand.

Dell Rotating Hand Strap.

Mount your Latitude 7030 Rugged **Extreme Tablet** instantly to metal surfaces with a powerful 50mm VESA magnetic backplate built for tough conditions.

Find the ideal viewing angle on-the-go with the 360-degree Dell Rotating Hand Strap.