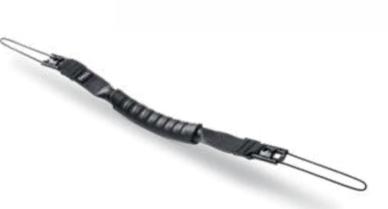

#### Take your work on-the-go

Boost comfort and productivity with a rigid handle that attaches securely to your tablet. The handle includes a full-size passive stylus that securely stores inside.