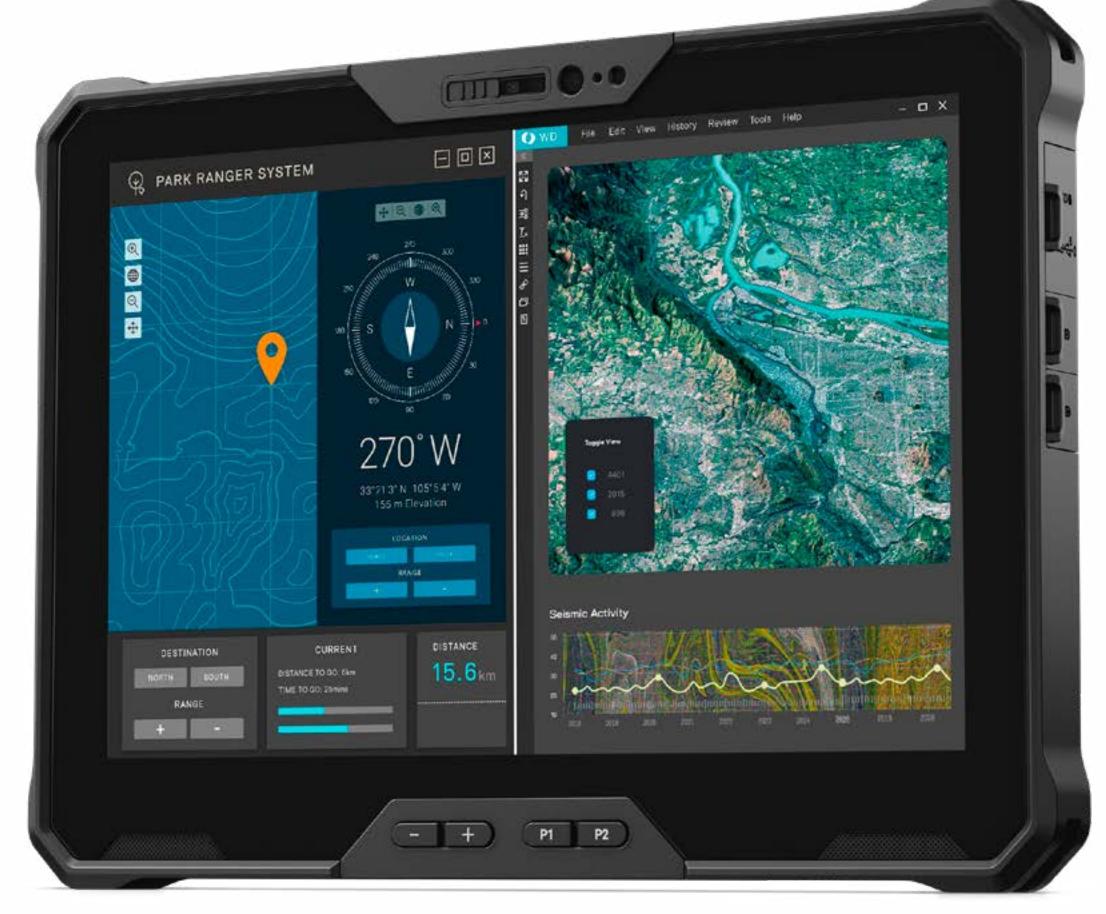

# Dell Latitude 7030 Rugged Extreme Tablet

Capability and power packed into a smaller form factor. With the same competence as its larger sibling, the 7030 Rugged Extreme Tablet will easily integrate into your manufacturing operations and keep production humming.

# Take mobility to the extreme

**Lightweight users will enjoy:** Fully Rugged with a weight of only 2.24 lbs (1kg) will delight your production workers. With optional straps, handles, removable keyboard, and docking solutions we can deliver maximum mobility to keep up with you.

**Work anywhere:** Suitable for the production line, forklift or the back office you'll be confident you have the right solutions to accomplish your daily tasks without having to sacrifice performance. Use the integrated bar code scanner to move inventory throughout production and out the door to your customers.

**Steadfast connection:** Optimized mobile connectivity that's 3x faster with 5G capability and high performing Wi-Fi keeps you connected at the most critical moments, wherever your job takes you.

**Performance where you need it:** Featuring the latest 12th Gen Intel<sup>®</sup> Core<sup>™</sup> processors, up to 32GB of memory and up to 2TB of storage to power through the day.