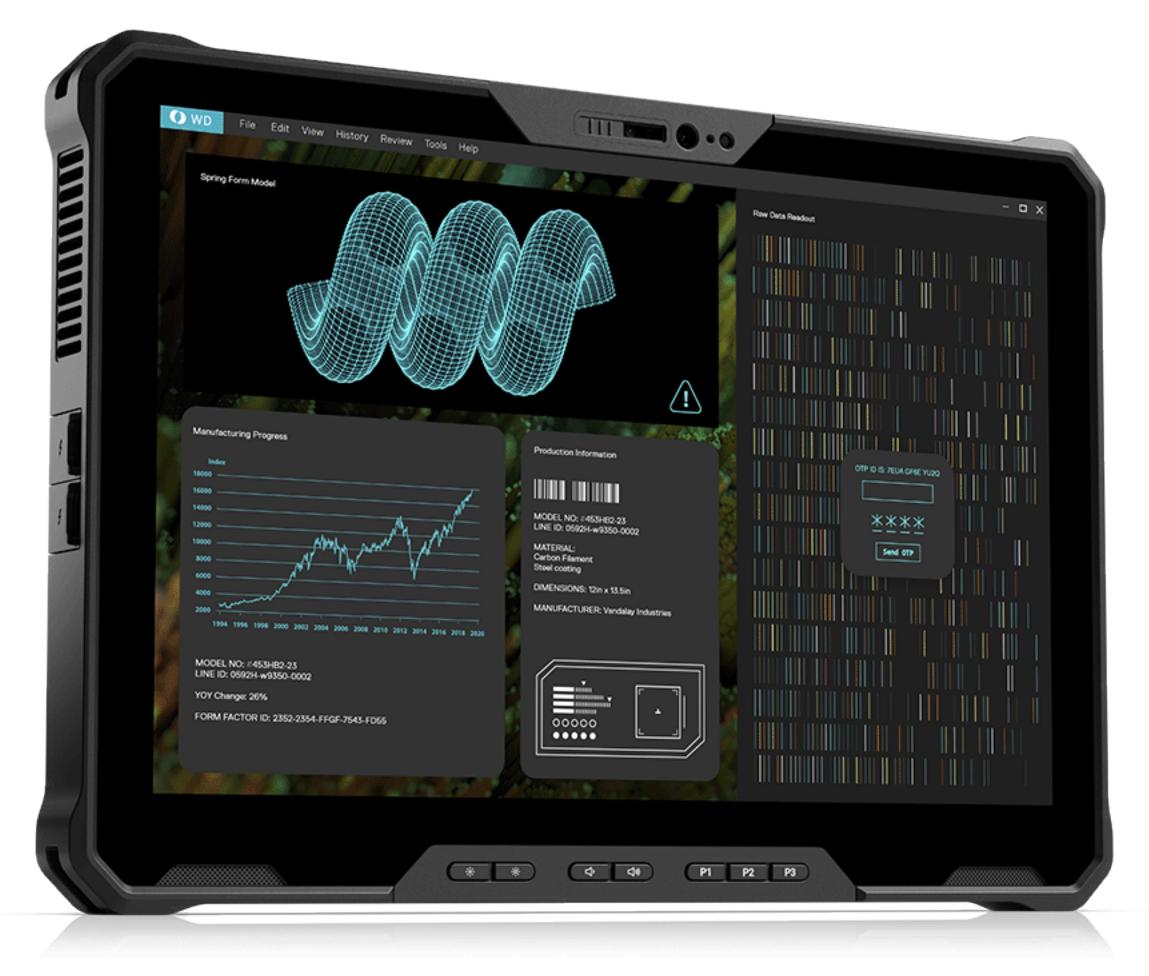

# Dell Latitude 7030 Rugged Extreme Tablet

Capability and power packed into a smaller form factor. With the same competence as its larger sibling, the 7030 Rugged Extreme Tablet will easily integrate into your manufacturing operations and keep production humming.

# Take mobility to the extreme

**Lightweight users will enjoy:** Fully Rugged with a weight of only 2.24 lbs (1kg) will delight your production workers. With optional straps, handles, removable keyboard, and docking solutions we can deliver maximum mobility to keep up with you.

**Work anywhere:** Suitable for the production line, forklift or the back office you'll be confident you have the right solutions to accomplish your daily tasks without having to sacrifice performance. Use the integrated bar code scanner to move inventory throughout production and out the door to your customers.

**Steadfast connection:** Optimized mobile connectivity that's 3x faster with 5G capability and high performing Wi-Fi keeps you connected at the most critical moments, wherever your job takes you.

**Performance where you need it:** Featuring the latest 12th Gen Intel<sup>®</sup> Core<sup>™</sup> processors, up to 32GB of memory and up to 2TB of storage to power through the day.