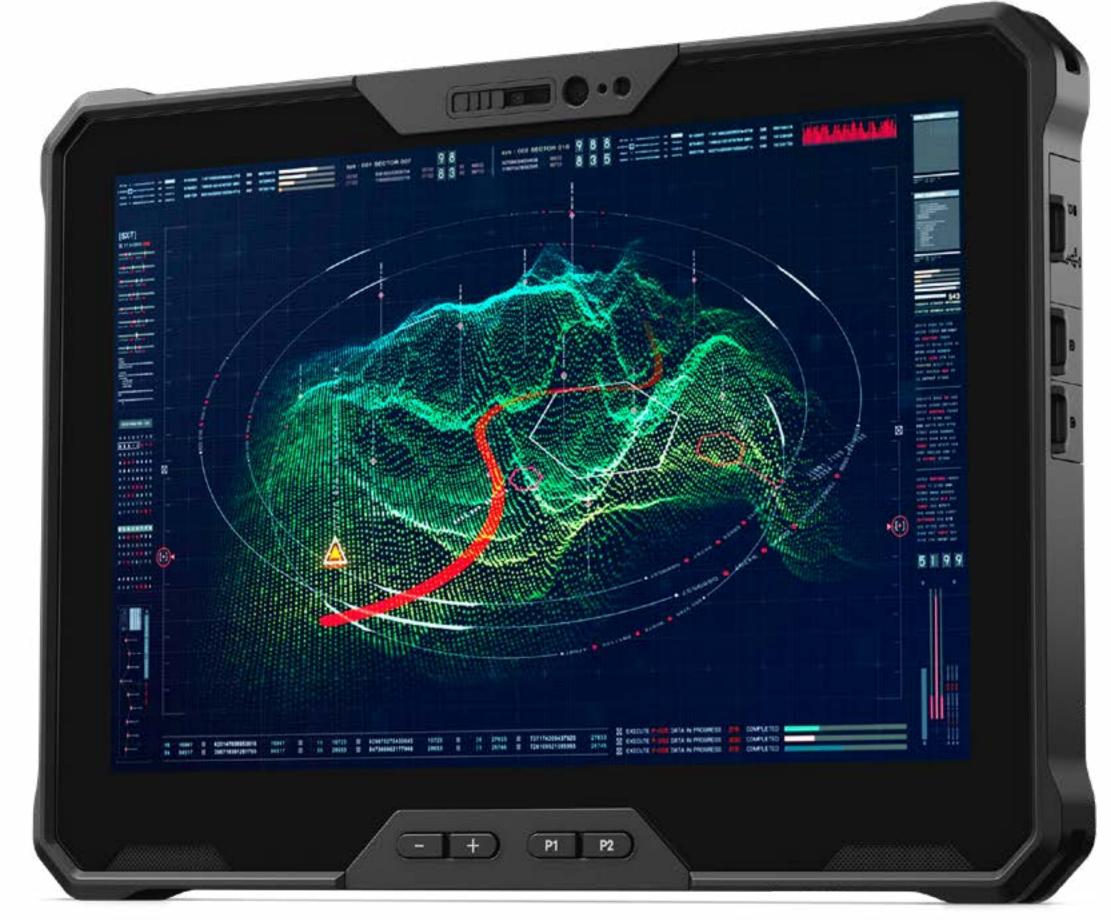

# Dell Latitude 7030 Rugged Extreme Tablet

Capability and power packed into a smaller form factor. With the same competence as its larger sibling, the 7030 Rugged Extreme Tablet will easily integrate into your manufacturing operations and keep production humming.

# Take mobility to the extreme

**Lightweight users will enjoy:** Fully Rugged with a weight of only 2.24 lbs (1kg) will delight your production workers. With optional straps, handles, removable keyboard, and docking solutions we can deliver maximum mobility to keep up with you.

**Work anywhere:** Suitable for the production line, forklift or the back office you'll be confident you have the right solutions to accomplish your daily tasks without having to sacrifice performance. Use the integrated bar code scanner to move inventory throughout production and out the door to your customers.

**Steadfast connection:** Optimized mobile connectivity that's 3x faster with 5G capability and high performing Wi-Fi keeps you connected at the most critical moments, wherever your job takes you.

**Performance where you need it:** Featuring the latest 12th Gen Intel<sup>®</sup> Core<sup>™</sup> processors, up to 32GB of memory and up to 2TB of storage to power through the day.