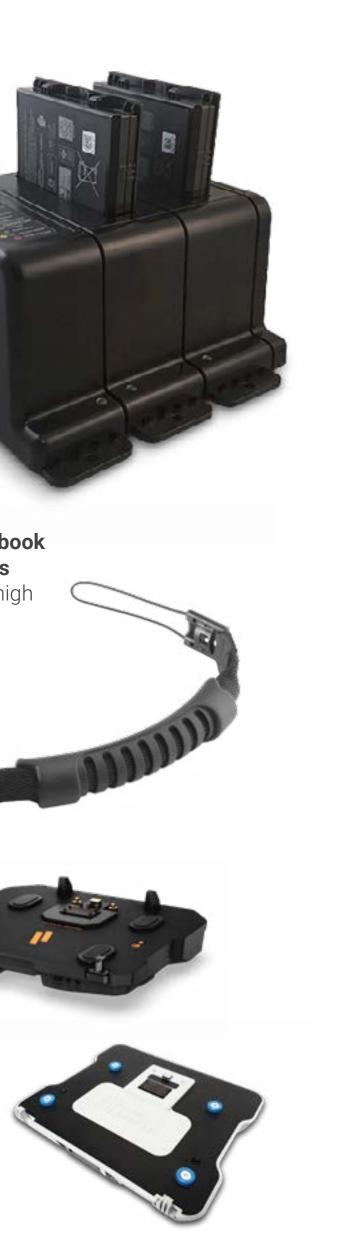

#### **Battery Charger**

Simultaneously charge Dell batteries for the 5420, 5424, 7424, 5430 and 7330 Dell Latitude Rugged notebooks and 7030, 7230, 7220 and 7212 tablets to keep spare batteries fully charged and ready-to-go to power your day.

#### This comfortable strap makes it easy to carry your tablet on your shoulder whether you are heading out into the field or to your next meeting.

#### Take your work on-the-go

Boost comfort and productivity with a rigid handle that attaches securely to your tablet. The handle includes a full-size passive stylus that securely stores inside.

#### Rugged Tablet Docking

Maximize productivity when the job brings you back to the office with the Tablet docking solutions. Docking provides peripheral and network connectivity as well as power to recharge your tablet.

#### Vehicle/Remote Docking

Vehicle/Remote docking solutions offer computer charging, security, and connection to peripherals in the enterprise, and other in-vehicle workplaces. Maximize productivity with these rugged lightweight docks which were built with theft deterrence, longevity and stability in mind.

Stay powered when on the **go** with the 7030 2-bay mobile battery charger.

This comfortable harness secures the rugged tablet to your chest, leaving your hands free to operate the tablet.

Take your Rugged tablet into harsh environments with a flexible, high-performance handle.