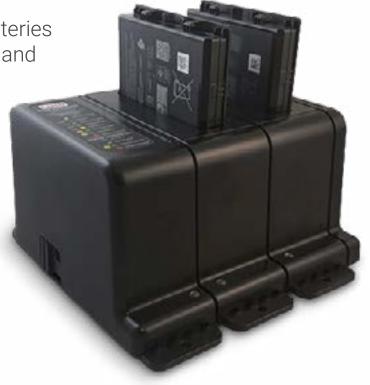

#### **Battery Charger**

Simultaneously charge Dell batteries for the 5420, 5424, 7424, 5430 and 7330 Dell Latitude Rugged notebooks and 7030, 7230, 7220 and 7212 tablets to keep spare batteries fully charged and ready-to-go to power your day.

Stay powered when on the **go** with the 7030 2-bay mobile battery charger.

This comfortable harness secures the rugged tablet to your chest, leaving your hands free to operate the tablet.

Take your Rugged tablet into harsh environments with a flexible, high-performance handle.