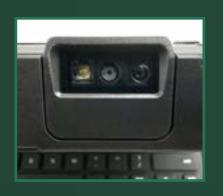

**Work anywhere:** Suitable for the production line, forklift or the back office you'll be confident you have the right solutions to accomplish your daily tasks without having to sacrifice performance. Use the integrated bar code scanner to move inventory throughout production and out the door to your customers.

#### Increase your productivity

Add the optional IP-65 rated fullsize keyboard that easily locks into place and converts your tablet into a 2-in-1 or scan inventory or job progress with the optional integrated bar code scanner.

#### Increase your productivity

Add the optional IP-65 rated fullsize keyboard that easily locks into place and converts your tablet into a 2-in-1, or scan supply inventory or asset maintenance tasks with the optional integrated bar code scanner.

### Increase your productivity

Add the optional IP-65 rated fullsize keyboard that easily locks into place and converts your tablet into a 2-in-1, or scan supply inventory or asset maintenance tasks with the optional integrated bar code scanner.

#### Increase your productivity

Add the optional IP-65 rated fullsize keyboard that easily locksinto place and converts your tablet into a 2-in-1, or scan IDs or evidence room inventory with the optional integrated bar code scanner.

#### Increase your productivity

Add the optional IP-65 rated fullsize keyboard that easily locks into place and converts your tablet into a 2-in-1, or scan life saving inventory or asset maintenance tasks with the optional integrated bar code scanner.