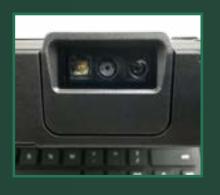

**Work anywhere:** Suitable for the production line, forklift or the back office you'll be confident you have the right solutions to accomplish your daily tasks without having to sacrifice performance. Use the integrated bar code scanner to move inventory throughout production and out the door to your customers.

#### Increase your productivity

Add the optional IP-65 rated fullsize keyboard that easily locks into place and converts your tablet into a 2-in-1 or scan inventory or job progress with the optional integrated bar code scanner.