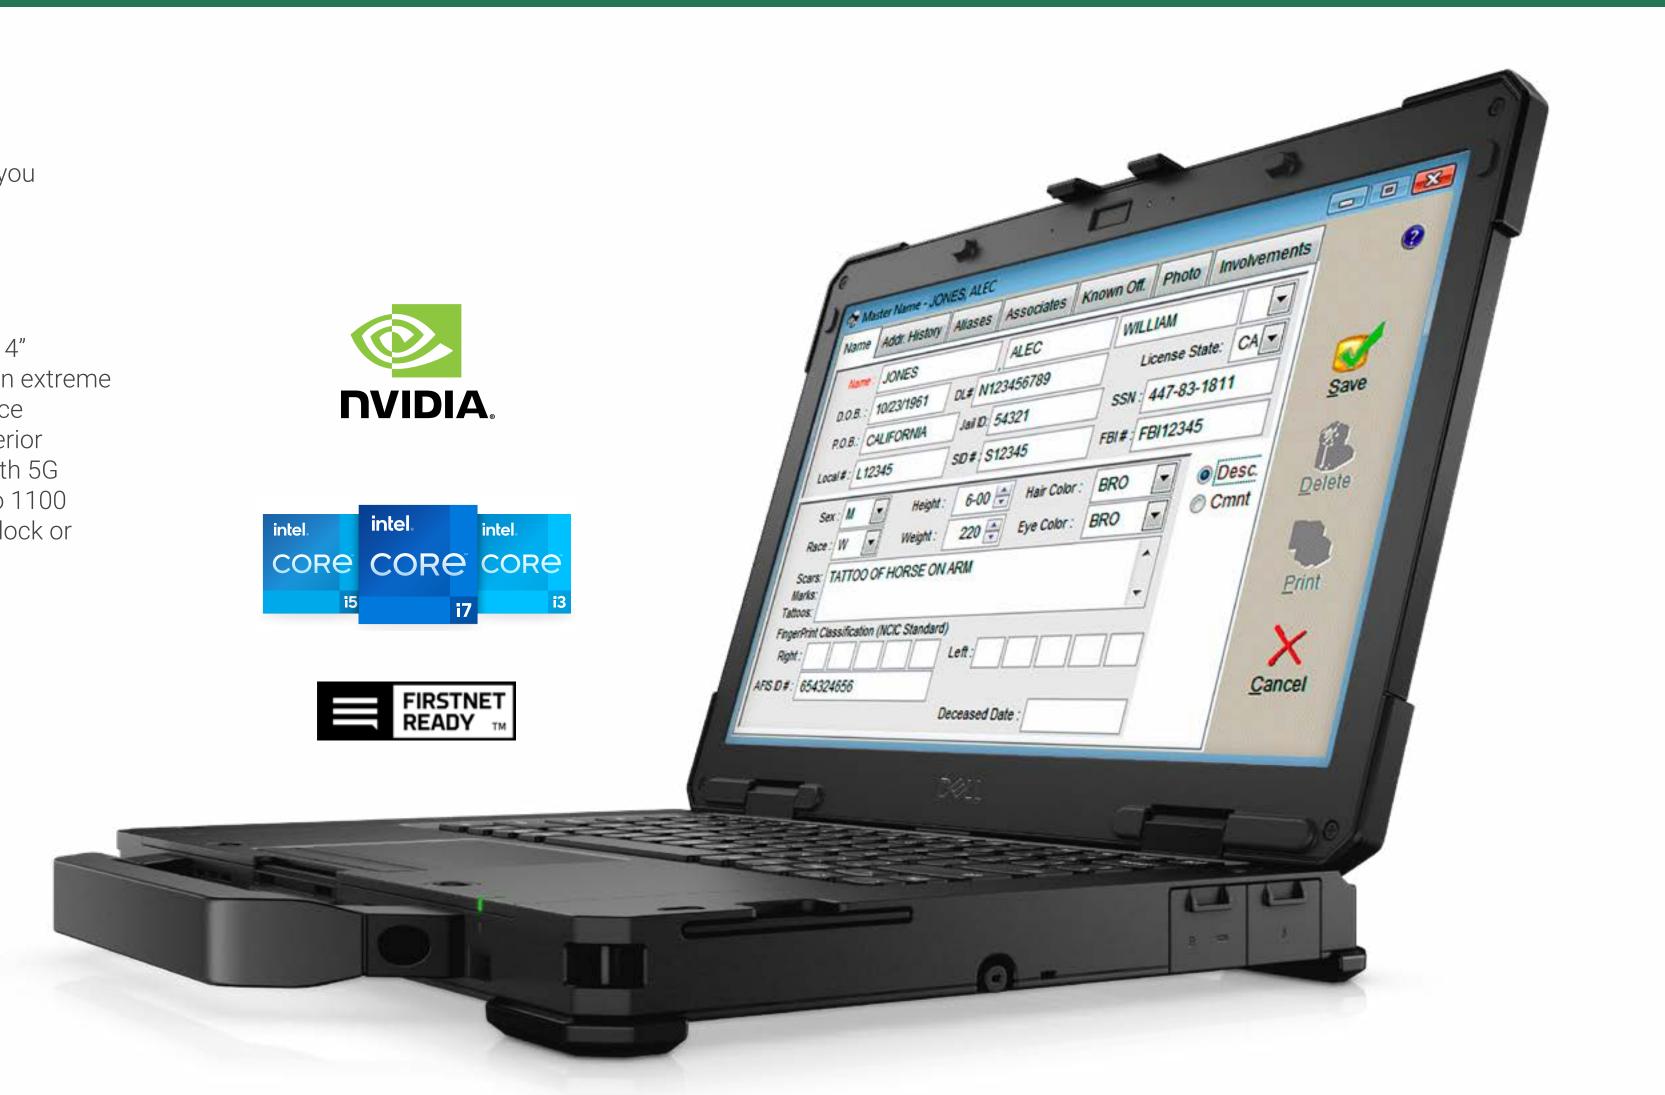

# Engineered by you.

DET

Your work takes you to some of the world's most extreme conditions, and you pushed us to create the world's most rugged PCs. We accompanied you to the harshest environments to become stronger than ever before and have proved our worth by developing models with the rugged durability to stand up to any challenge. Because when everything on our machines is created with purpose, you can better achieve your own.

# Works as hard as you do

From the office to the shop floor, the Dell Latitude Rugged 14" notebook is built to withstand shocks, drops and vibrations. Thrives in extreme temperatures with QuadCool™ thermal management.

Rugged performance powered by 11th Gen Intel<sup>®</sup> Core<sup>™</sup> processors, up to 64GB of RAM, superior graphics powered by optional NVIDIA T500 GPU, mobile connectivity with 5G capability and Wifi 6E and dedicated GPS. Daylight viewability with up to 1100 nits of brightness, glove touch capable display along with the ability to dock or connect to high performance peripherals via USB-C Thunderbolt.

# 14" Notebook Solution