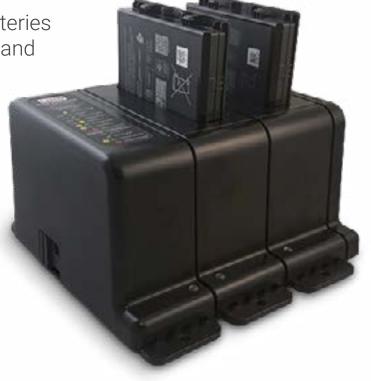

#### **Battery Charger**

Simultaneously charge Dell batteries for the 5420, 5424, 7424, 5430 and 7330 Dell Latitude Rugged notebooks and 7030, 7230, 7220 and 7212 tablets to keep spare batteries fully charged and ready-to-go to power your day.

#### **Battery Charger**

Simultaneously charge Dell batteries for the 5420, 5424, 7424, 5430 and 7330 Dell Latitude Rugged notebooks and 7030, 7230. 7220 and 7212 tablets to keep spare batteries fully charged and ready-to-go to power your day.

#### **Battery Charger**

Simultaneously charge Dell batteries for the 5420, 5424, 7424, 5430 and 7330 Dell Latitude Rugged notebooks and 7030, 230, 7220 and 7212 tablets to keep spare batteries fully charged and ready-to-go to power your day.

#### **Battery Charger**

Simultaneously charge Dell batteries for the 5420, 5424, 7424, 5430 and 7330 Dell Latitude Rugged notebooks and 7230, 7220 and 7212 tablets to keep spare batteries fully charged and ready-to-go to power your day.

### **Battery Charger**

Simultaneously charge Dell batteries for the 5420, 5424, 7424, 5430 and 7330 Dell Latitude Rugged notebooks and 7030, 7230, 7220 and 7212 tablets to keep spare batteries fully charged and ready-to-go to power your day.

### **Battery Charger**

Simultaneously charge Dell batteries for the 5420, 5424, 7424, 5430 and 7330 Dell Latitude Rugged notebooks and 7030, 7230. 7220 and 7212 tablets to keep spare batteries fully charged and ready-to-go to power your day.

## **Battery Charger**

Simultaneously charge Dell batteries for the 5420, 5424, 7424, 5430 and 7330 Dell Latitude Rugged notebooks and 7030, 7230, 7220 and 7212 tablets to keep spare batteries fully charged and ready-to-go to power your day.