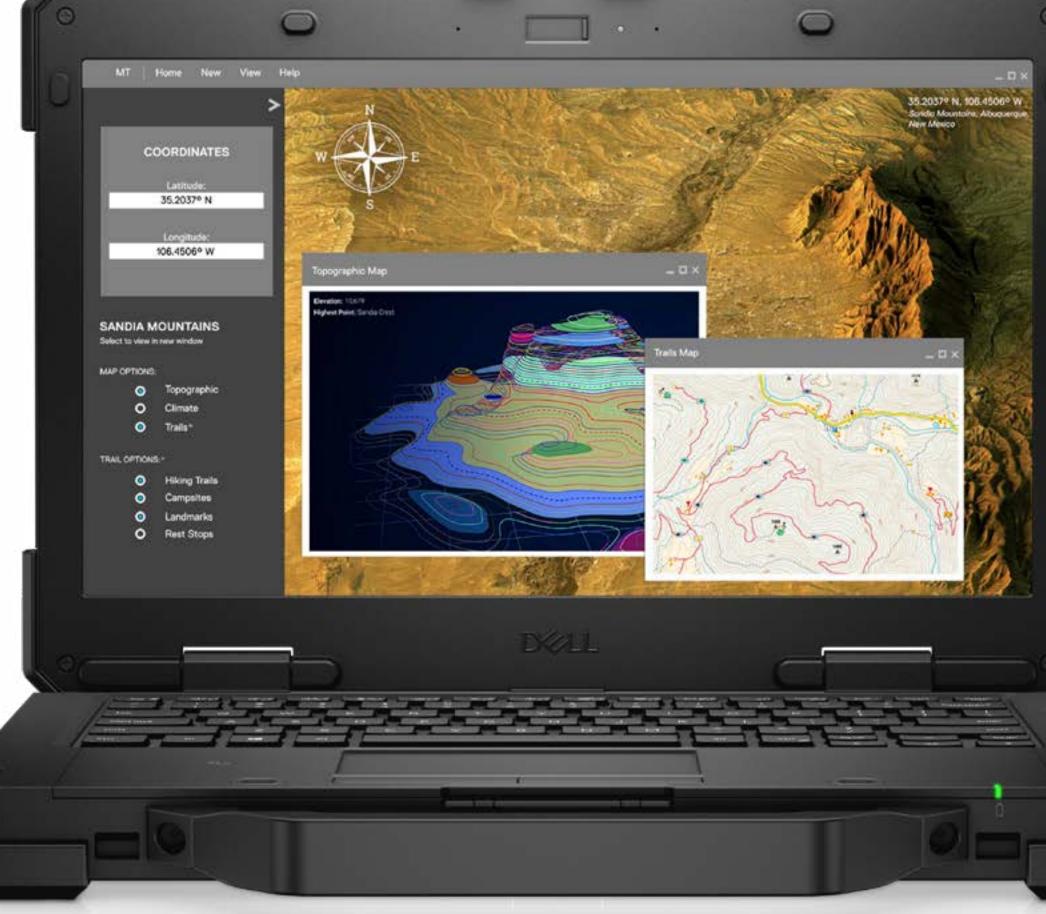

# Dell Latitude 7030 Rugged Extreme Tablet

Capability and power packed into a smaller form factor. With the same competence as its larger sibling, the 7030 Rugged Extreme Tablet will easily integrate into your manufacturing operations and keep production humming.

# Take mobility to the extreme

**Lightweight users will enjoy:** Fully Rugged with a weight of only 2.24 lbs (1kg) will delight your production workers. With optional straps, handles, removable keyboard, and docking solutions we can deliver maximum mobility to keep up with you.

**Work anywhere:** Suitable for the production line, forklift or the back office you'll be confident you have the right solutions to accomplish your daily tasks without having to sacrifice performance. Use the integrated bar code scanner to move inventory throughout production and out the door to your customers.

**Steadfast connection:** Optimized mobile connectivity that's 3x faster with 5G capability and high performing Wi-Fi keeps you connected at the most critical moments, wherever your job takes you.

**Performance where you need it:** Featuring the latest 12th Gen Intel<sup>®</sup> Core<sup>™</sup> processors, up to 32GB of memory and up to 2TB of storage to power through the day.