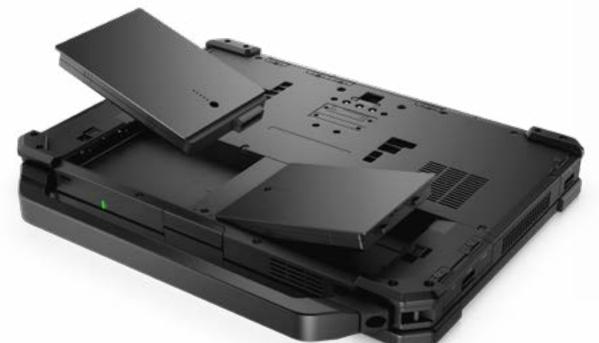

#### **All Day Power**

Confidently stay to task all day with Dell Rugged dual hot swappable battery technology.

> Take your Rugged notebook into harsh environments with a optional flexible, high performance handle.

#### All Day Power

Confidently stay to task all day with Dell Rugged dual hot swappable battery technology.

> Take your Rugged notebook into harsh environments with a optional flexible, high performance handle.