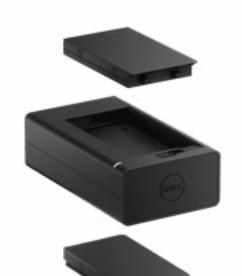

#### **Battery Charger**

Simultaneously charge Dell batteries for the 5420, 5424, 7424, 5430 and 7330 Dell Latitude Rugged notebooks and 7030, 7230, 7220 and 7212 tablets to keep spare batteries fully charged and ready-to-go to power your day.

Stay powered when on the **go** with the 7030 2-bay mobile battery charger.

This comfortable harness secures the rugged tablet to your chest, leaving your hands free to operate the tablet.

Take your Rugged tablet into harsh environments with a flexible, high-performance handle.