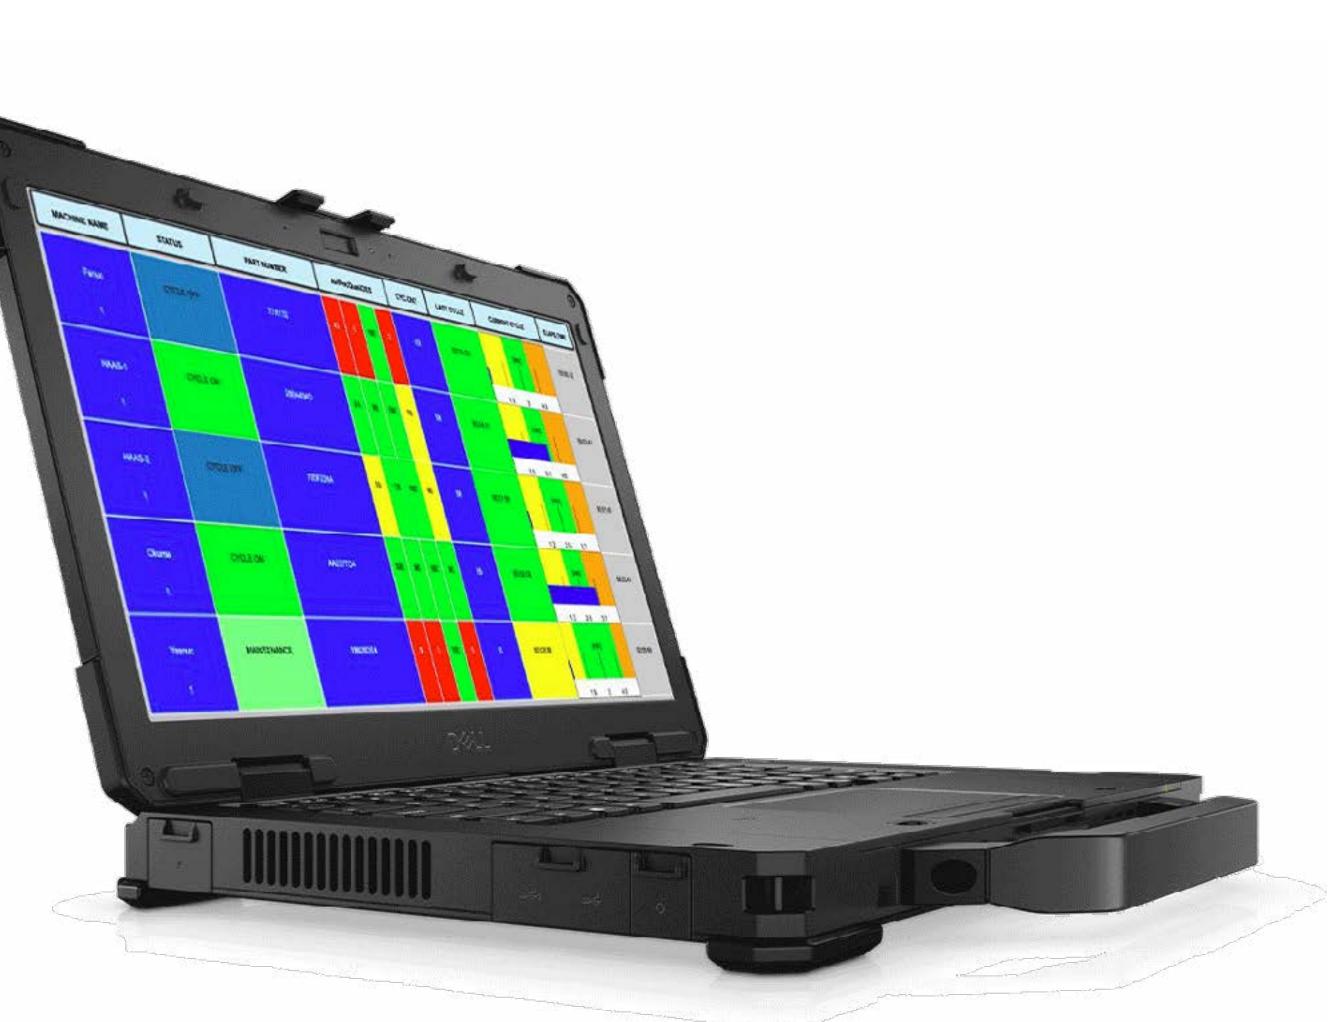

# Dell Latitude 7030 Rugged Extreme Tablet

Capability and power packed into a smaller form factor. With the same competence as its larger sibling, the 7030 Rugged Extreme Tablet will easily integrate into your manufacturing operations and keep production humming.

# Take mobility to the extreme

**Lightweight users will enjoy:** Fully Rugged with a weight of only 2.24 lbs (1kg) will delight your production workers. With optional straps, handles, removable keyboard, and docking solutions we can deliver maximum mobility to keep up with you.

**Work anywhere:** Suitable for the production line, forklift or the back office you'll be confident you have the right solutions to accomplish your daily tasks without having to sacrifice performance. Use the integrated bar code scanner to move inventory throughout production and out the door to your customers.

**Steadfast connection:** Optimized mobile connectivity that's 3x faster with 5G capability and high performing Wi-Fi keeps you connected at the most critical moments, wherever your job takes you.

**Performance where you need it:** Featuring the latest 12th Gen Intel<sup>®</sup> Core<sup>™</sup> processors, up to 32GB of memory and up to 2TB of storage to power through the day.