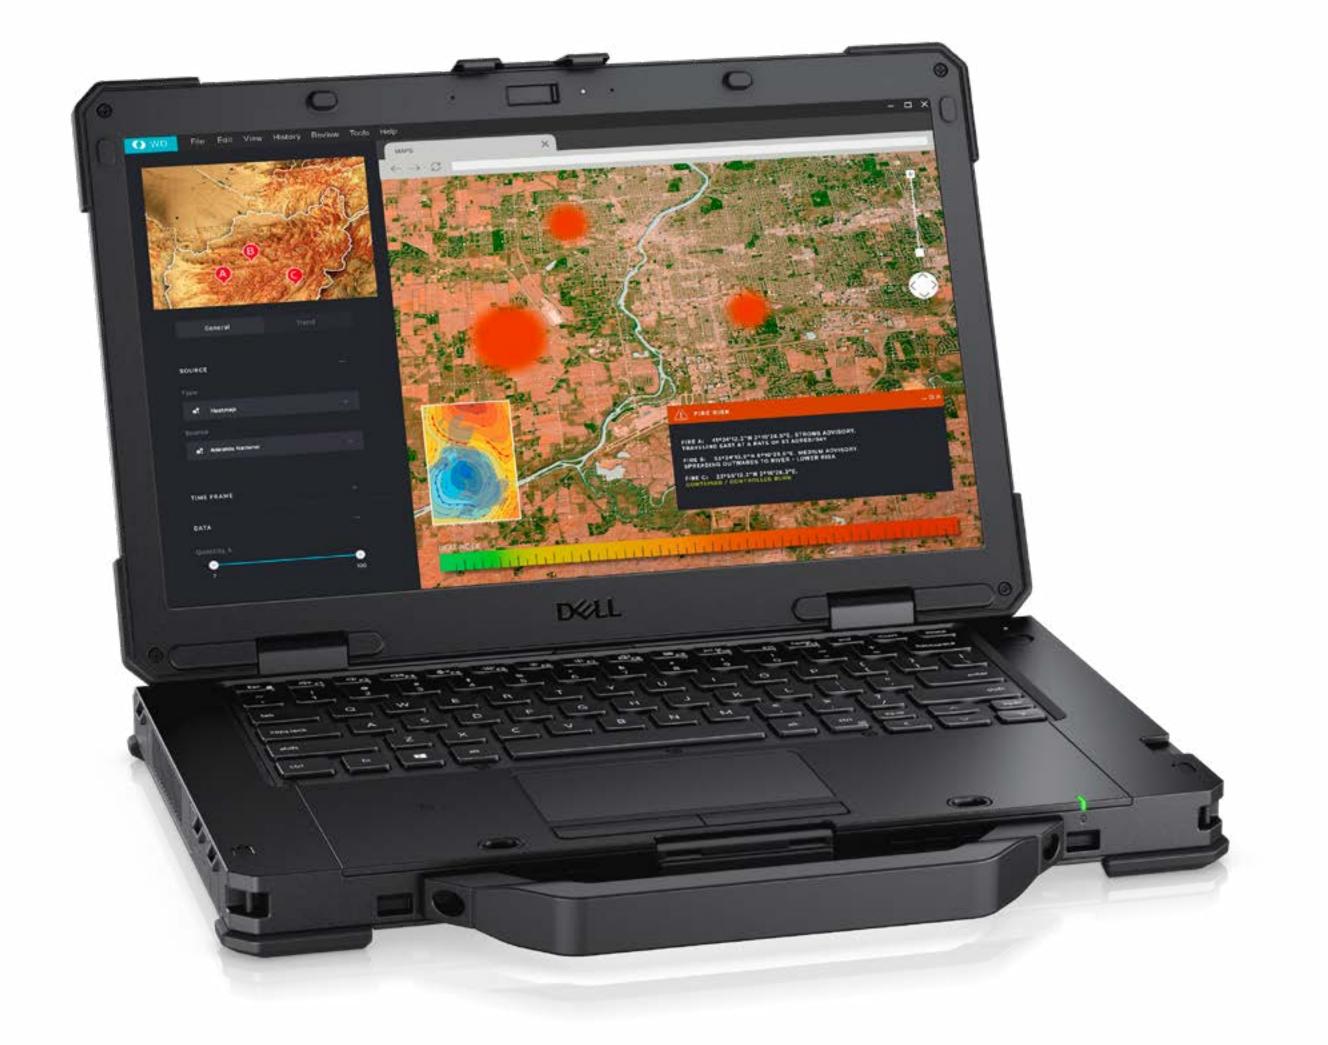

# Automation in Extreme Environments

In today's manufacturing climate your people, machines and production systems all need to perform. Whether your environment involves automated or manual processes, conditions can often prove disastrous for standard PCs. Heat, dust, vibration and accidental drops can all cause delays to the production and shipment of goods. With Dell Rugged computers, you cut this risk and keep your production lines running smoothly and profitably.

# Automation in Extreme Environments

Require computing solutions that can operate with optimal processing power, regardless of the harsh conditions they may be exposed to.

Need flexibility in design that allows for vehicle mounted solutions and connections to legacy I/O and peripherals used in todays manufacturing environments.