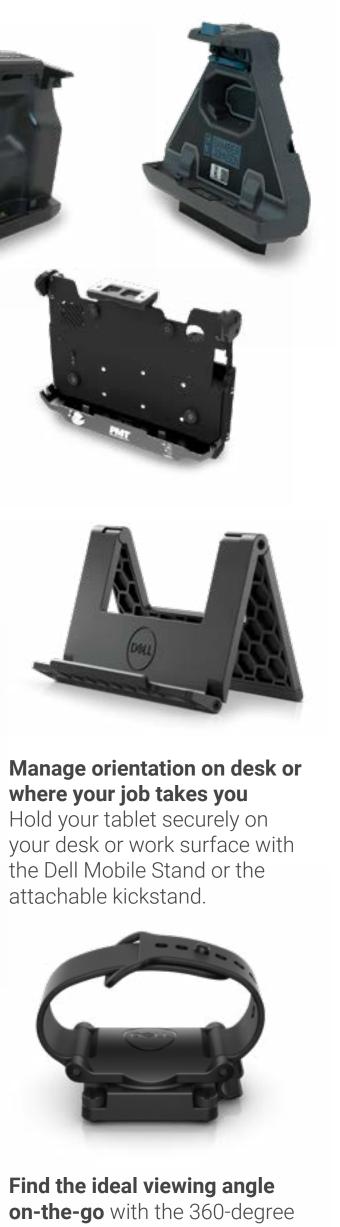

#### Increase your productivity

Add the optional IP-65 rated fullsize keyboard that easily locks into place and converts your tablet into a 2-in-1 or scan inventory or job progress with the optional integrated bar code scanner.

#### Take your work on-the-go

Boost comfort and productivity with a rigid handle that attaches securely to your tablet. The handle includes a full-size passive stylus that securely stores inside.

#### Rugged Tablet Docking

Maximize productivity when the job brings you back to the office with the Tablet docking solutions. Docking provides peripheral and network connectivity as well as power to recharge your tablet.

#### Vehicle/Remote Docking

Vehicle/Remote docking solutions offer computer charging, security, and connection to peripherals in the enterprise, and other in-vehicle workplaces. Maximize productivity with these rugged lightweight docks which were built with theft deterrence, longevity and stability in mind.

Mount your Latitude 7230 Rugged **Extreme Tablet** instantly to any metal surface with a powerful 75mm VESA magnetic backplate built for tough conditions.

Manage orientation on desk Hold your tablet securely on your desk with the Dell Mobile Stand.

Find the ideal viewing angle on-the-go with the 360-degree Dell Rotating Hand Strap.