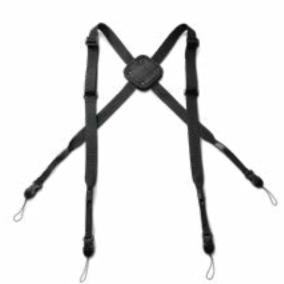

Stay powered when on the **go** with the 7030 2-bay mobile battery charger.

This comfortable harness secures the rugged tablet to your chest, leaving your hands free to operate the tablet.

Take your Rugged tablet into harsh environments with a flexible, high-performance handle.

This comfortable harness secures the rugged tablet to your chest, leaving your hands free to operate the tablet.

Take your Rugged tablet into harsh environments with a flexible, high-performance handle.