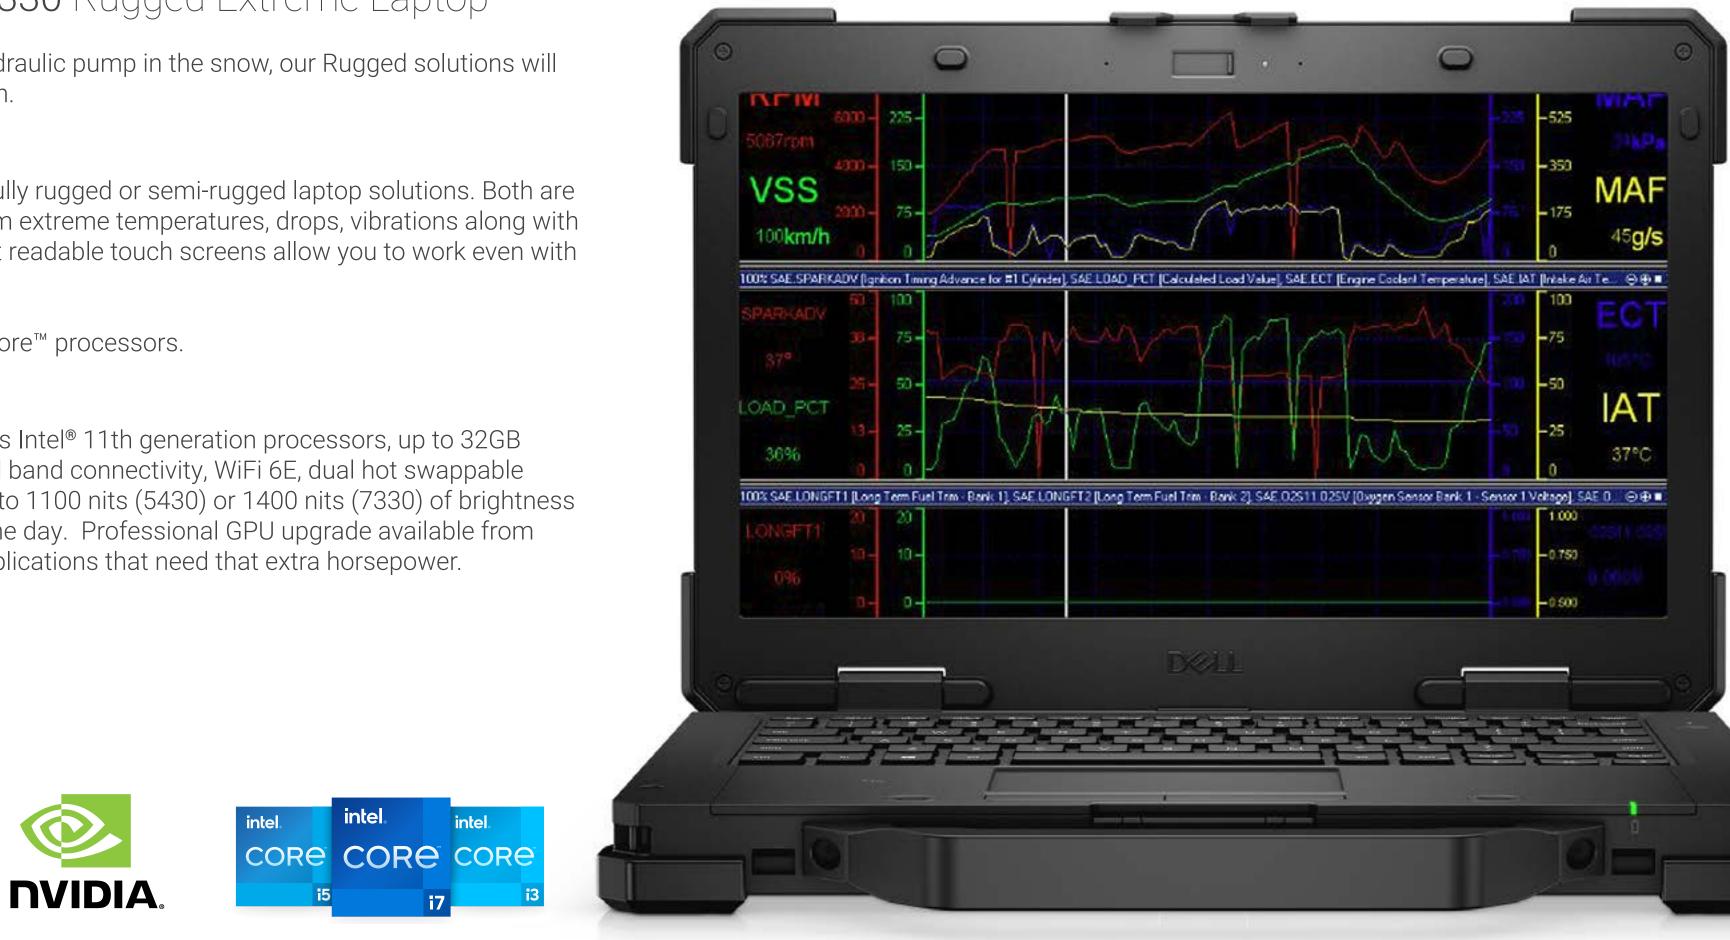

# Dell Latitude 5430 Rugged and 7330 Rugged Extreme Notebooks

In the toughest environments, Dell Rugged delivers reliability and full-scale mobility solutions to fit every scenario you encounter. Both systems are designed with key elements to prevent damage from extreme temperatures, drops, vibrations along with protection from dust and moisture ingress. Daylight readable touch screens allow you to work even with gloves on.

#### Nerves of steel.

The latest 13" and 14" notebooks are made with shock-absorbent materials that meets rigorous military-standard requirements. Compression-sealed from sand, dust and liquids.

Rugged performance powered by 11th Gen Intel<sup>®</sup> Core<sup>™</sup> processors.

## Power to get the job done.

The Dell Rugged and Rugged Extreme laptops offers Intel® 11th generation processors, up to 32GB of memory (7330) or 64GB (5430), 5G mobile broad band connectivity, WiFi 6E, dual hot swappable batteries, and glove touch capable screens with up to 1100 nits (5430) or 1400 nits (7330) of brightness to ensure you have the power to get your through the day. Professional GPU upgrade available from NVIDIA is offered on the Rugged 5430 for those applications that need that extra graphics horsepower.