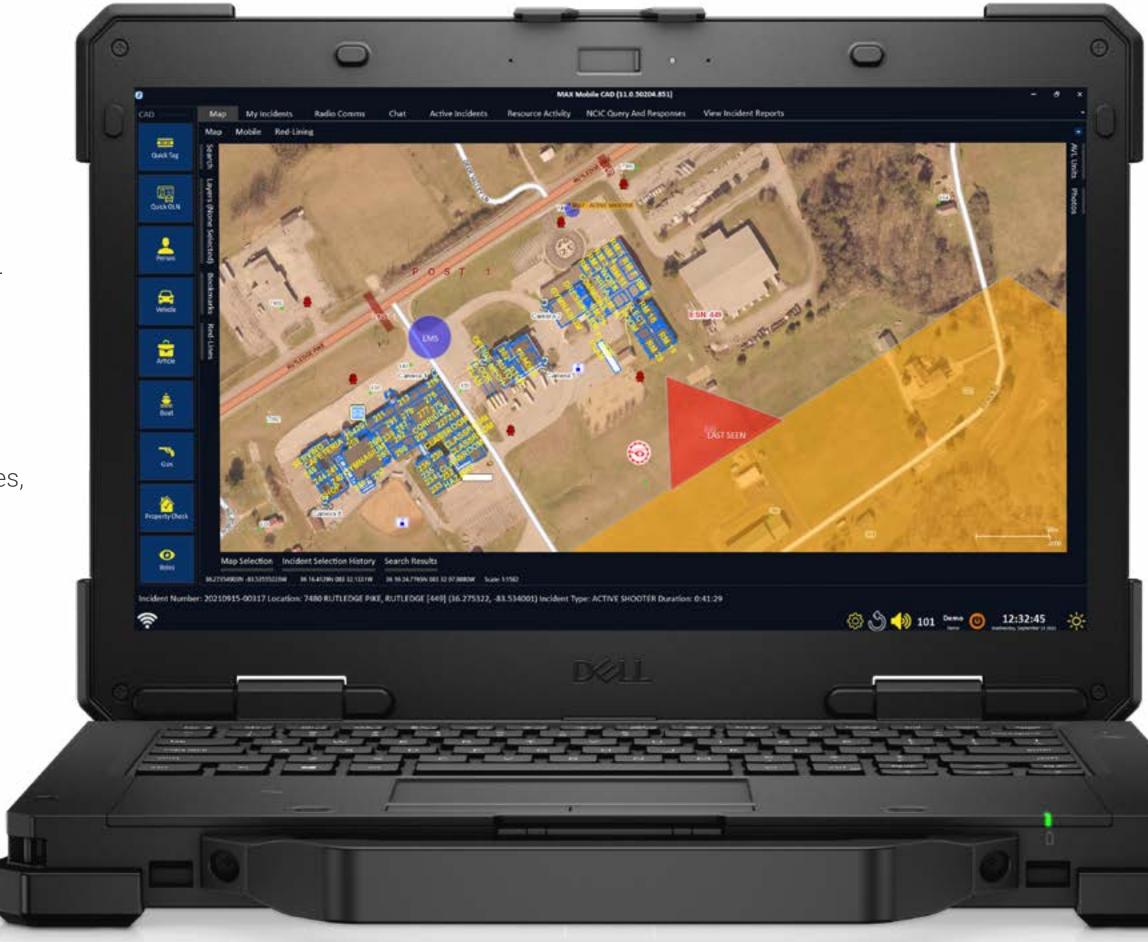

# Engineered by you.

DET

Your work takes you to some of the world's most extreme conditions, and you pushed us to create the world's most rugged PCs. We accompanied you to the harshest environments to become stronger than ever before and have proved our worth by developing models with the rugged durability to stand up to any challenge. Because when everything on our machines is created with purpose, you can better achieve your own.