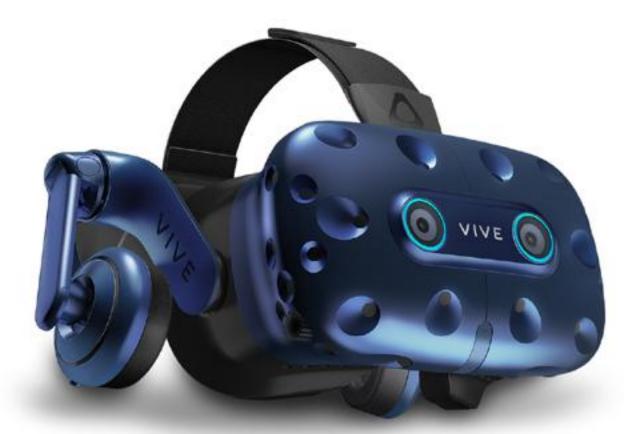

### **HTC Vive Pro 2**

Review rendered projects in virtual reality and allow clients to experience a realistic interpretation of the finished product.