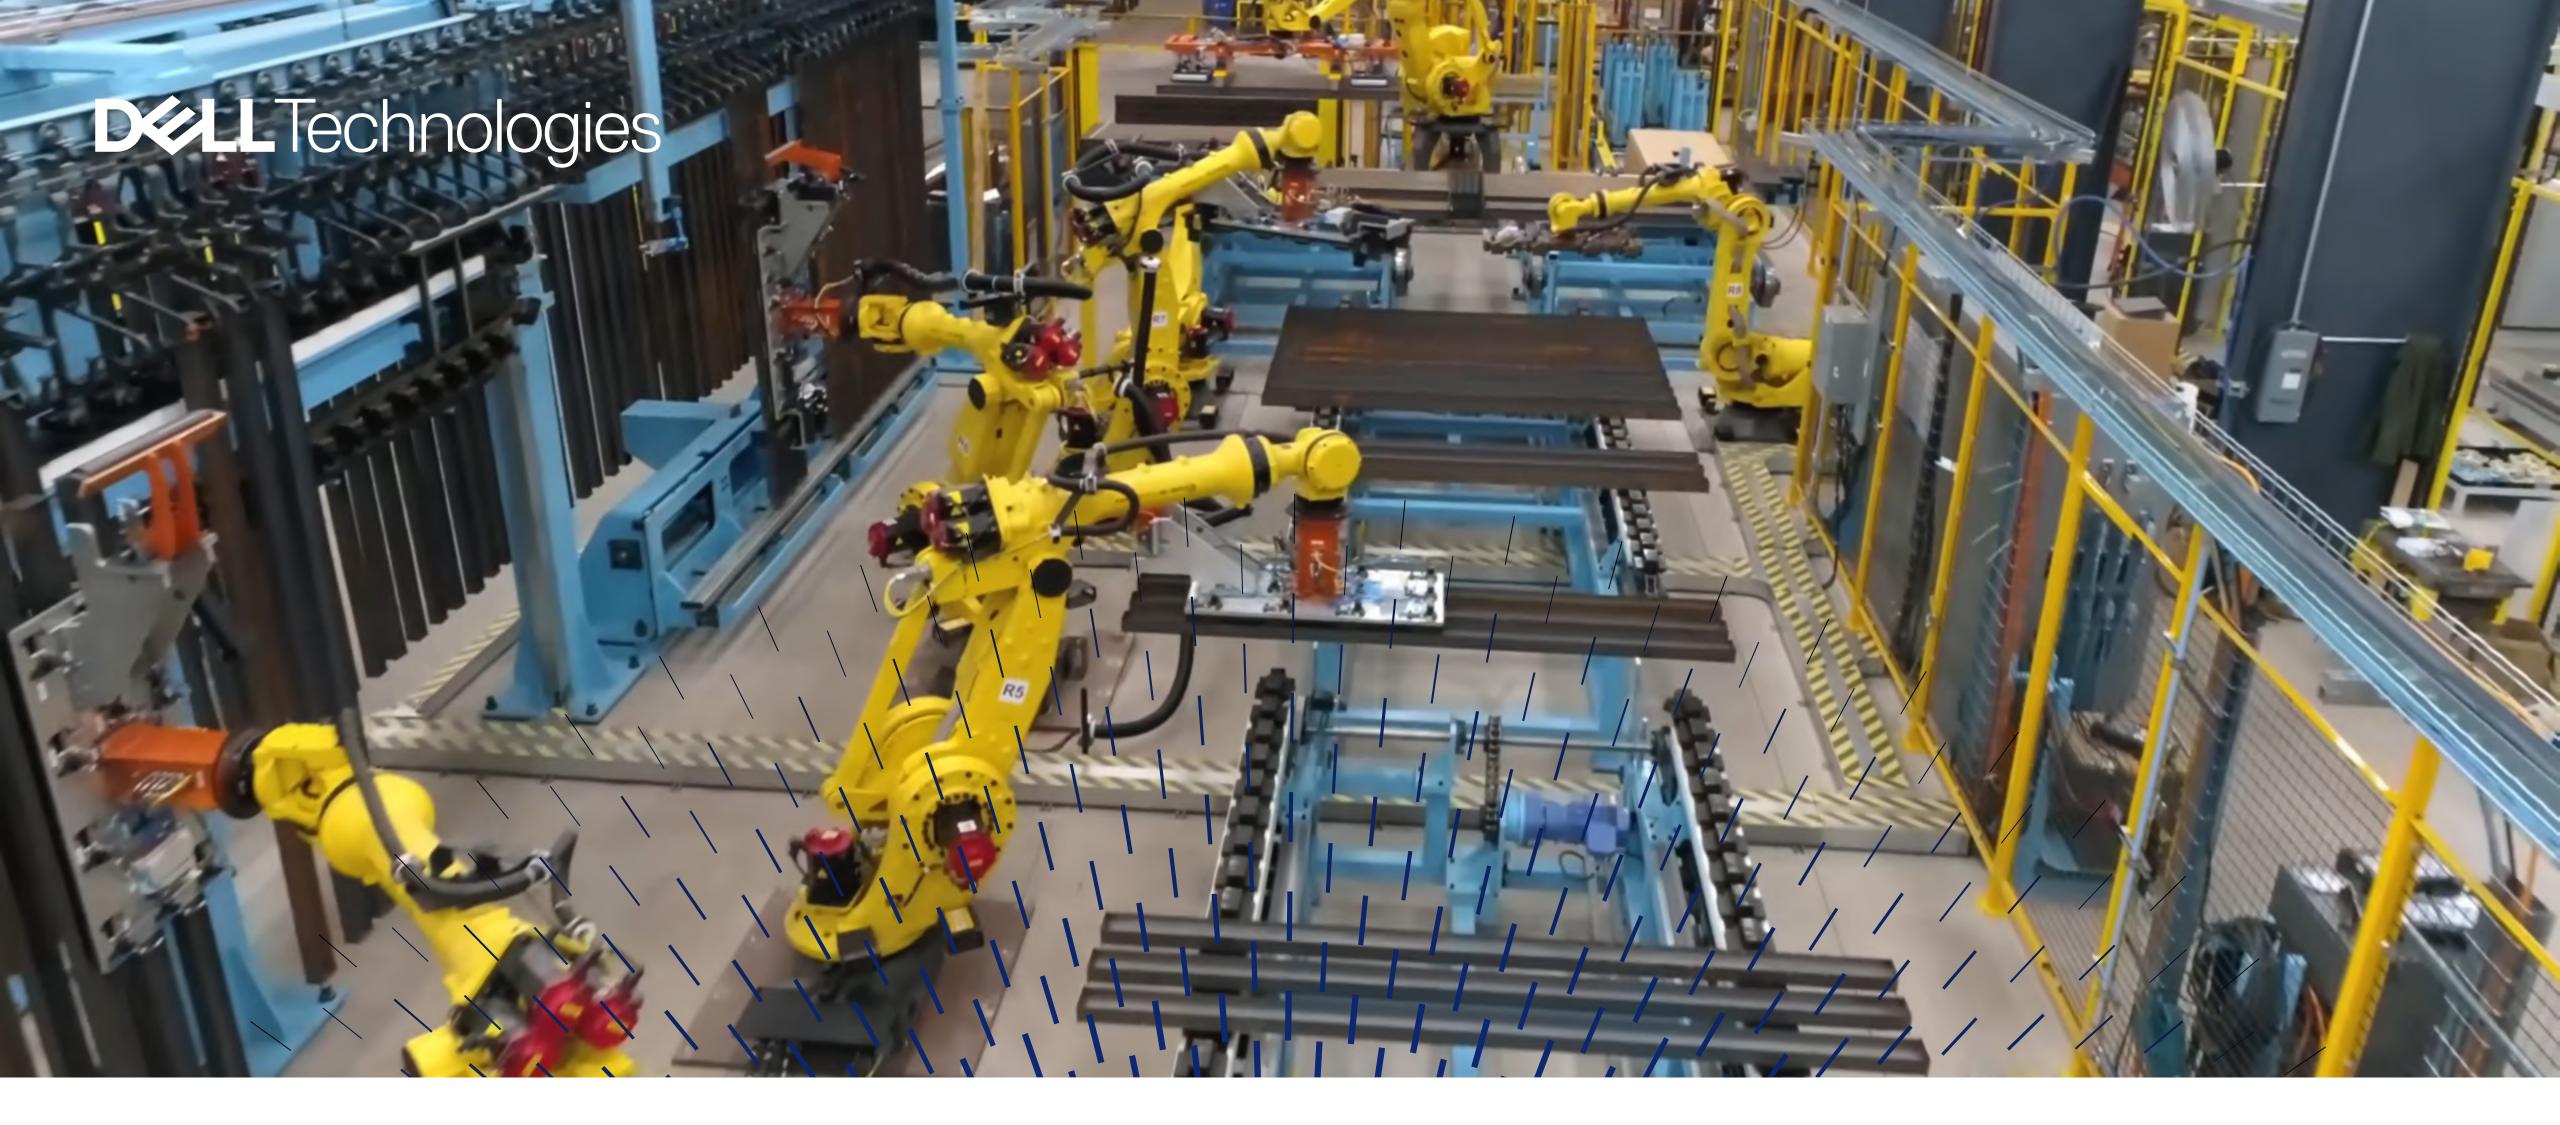

# I Engineering and Manufacturing in the Modern Era.

The way products and structures are developed and built is changing, thanks to advances in simulation, analysis, digital twins, generative design, and artificial Intelligence. Collaboration is improving too, with augmented and virtual reality (AR & VR), and photo-real visualizations.

As new technologies are introduced, projects become more complex. We'll help you support these vital industry workflows.

See the most common industry workflows next:

# Engineering and Manufacturing Workflow

To compete in a world where production is moving from commoditization to personalization, today's leading engineers and manufacturers need to streamline workflows using high performance workstations. The challenge is doing that effectively while incorporating new technologies such as IoT, reducing physical prototypes and enhancing collaboration.