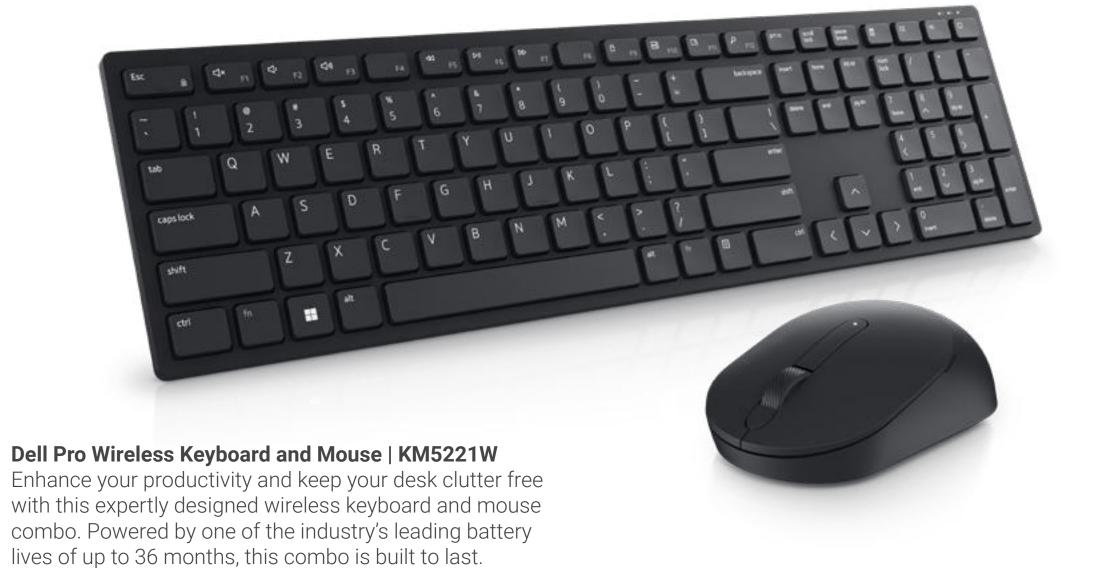

### Dell Pro Wireless Keyboard and Mouse | KM5221W

Combining a discreetly powerful keyboard with an expertly designed mouse, the Dell Pro Wireless Keyboard and Mouse combo enhances your productivity. Powered by one of the industry's leading battery lives of up to 36 months, this combo is built to last.