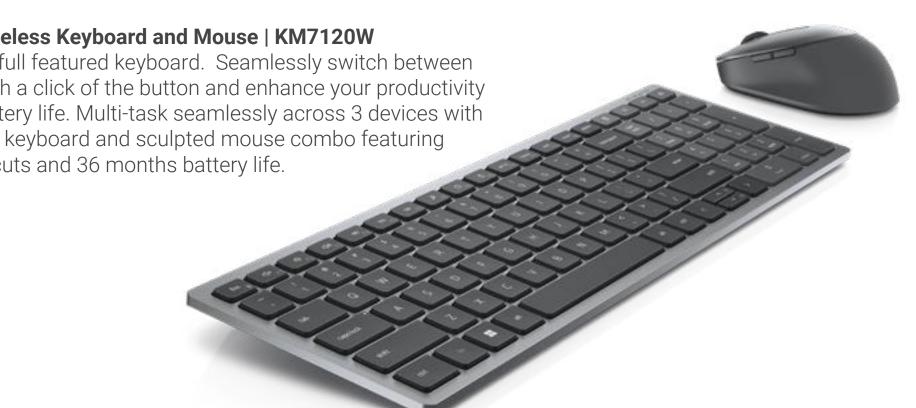

### **Dell Multi-Device Wireless Keyboard and Mouse | KM7120W**

Compact layout on a full featured keyboard. Seamlessly switch between 3 devices anytime with a click of the button and enhance your productivity with its 36-month battery life. Multi-task seamlessly across 3 devices with this premium full-size keyboard and sculpted mouse combo featuring programmable shortcuts and 36 months battery life.