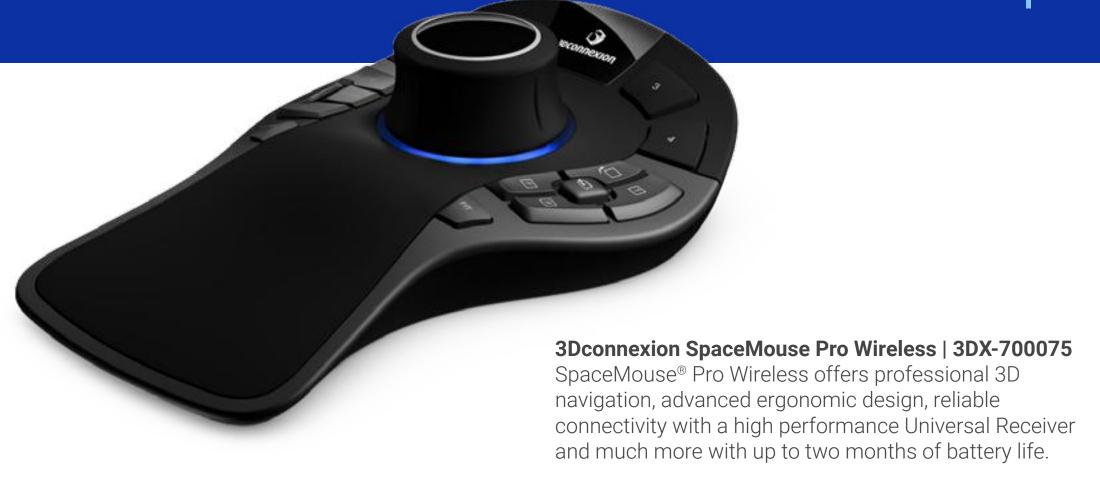

### 3Dconnexion SpaceMouse Pro

With an advanced ergonomic design and on-screen display, SpaceMouse Pro delivers superior comfort and a simpler, more productive workflow.

### **3Dconnexion SpaceMouse Pro**

With an advanced ergonomic design and on-screen display, SpaceMouse Pro delivers superior comfort and a simpler, more productive workflow.

Multi-task seamlessly across 3 devices with this premium full-size keyboard and sculpted mouse combo featuring programmable shortcuts and 36 months battery life.