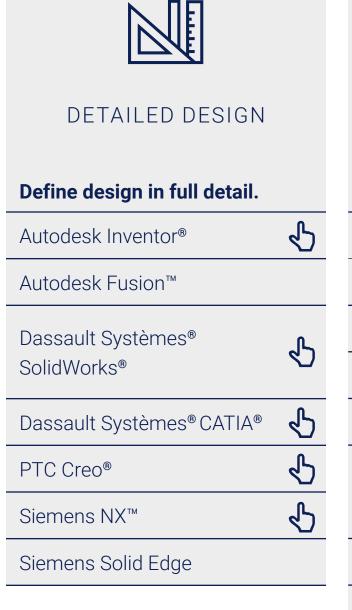

# Engineering and Manufacturing Workflow

To compete in a world where production is moving from commoditization to personalization, today's leading engineers and manufacturers need to streamline workflows using high performance workstations. The challenge is doing that effectively while incorporating new technologies such as IoT, reducing physical prototypes and enhancing collaboration.

# Engineering and Manufacturing Workflow

Siemens NX Mechatronics

Concept Designer

Siemens NX™

Siemens Simcenter

See Dell solutions below:

COMPUTER AIDED MANUFACTURING PRODUCT DESIGN SIMULATION AND ANALYSIS VISUALIZATION