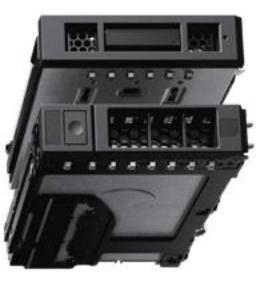

### Precision 7960 Tower

### Take your productivity to new heights

The Dell Precision 7960 Tower workstation delivers scalable performance for visualization applications, such as: Dassault Systèmes® – SolidWorks® Visualize, 3DEXCITE, Autodesk® 3ds Max® and VRED Siemens PLM Teamcenter

**Tear through your work:** With Intel XEON and up to 56 cores you will excel the performance of your multithreaded applications.

Best-in-class graphics: Get more done within your project schedule with up to four 300W graphic cards. A full scale of professional AMD and NVIDIA graphic options are available.

**Scalable performance:** Get up to 1TB of memory and 56TB of storage.