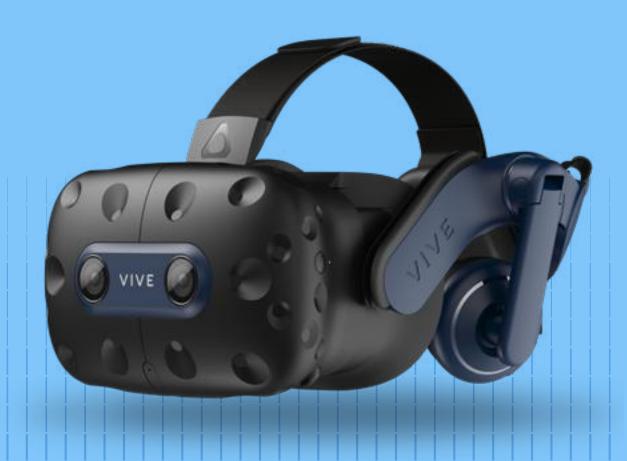

### **HTC Vive Pro 2**

Review rendered projects in virtual reality and allow clients to experience a realistic interpretation of the finished product.