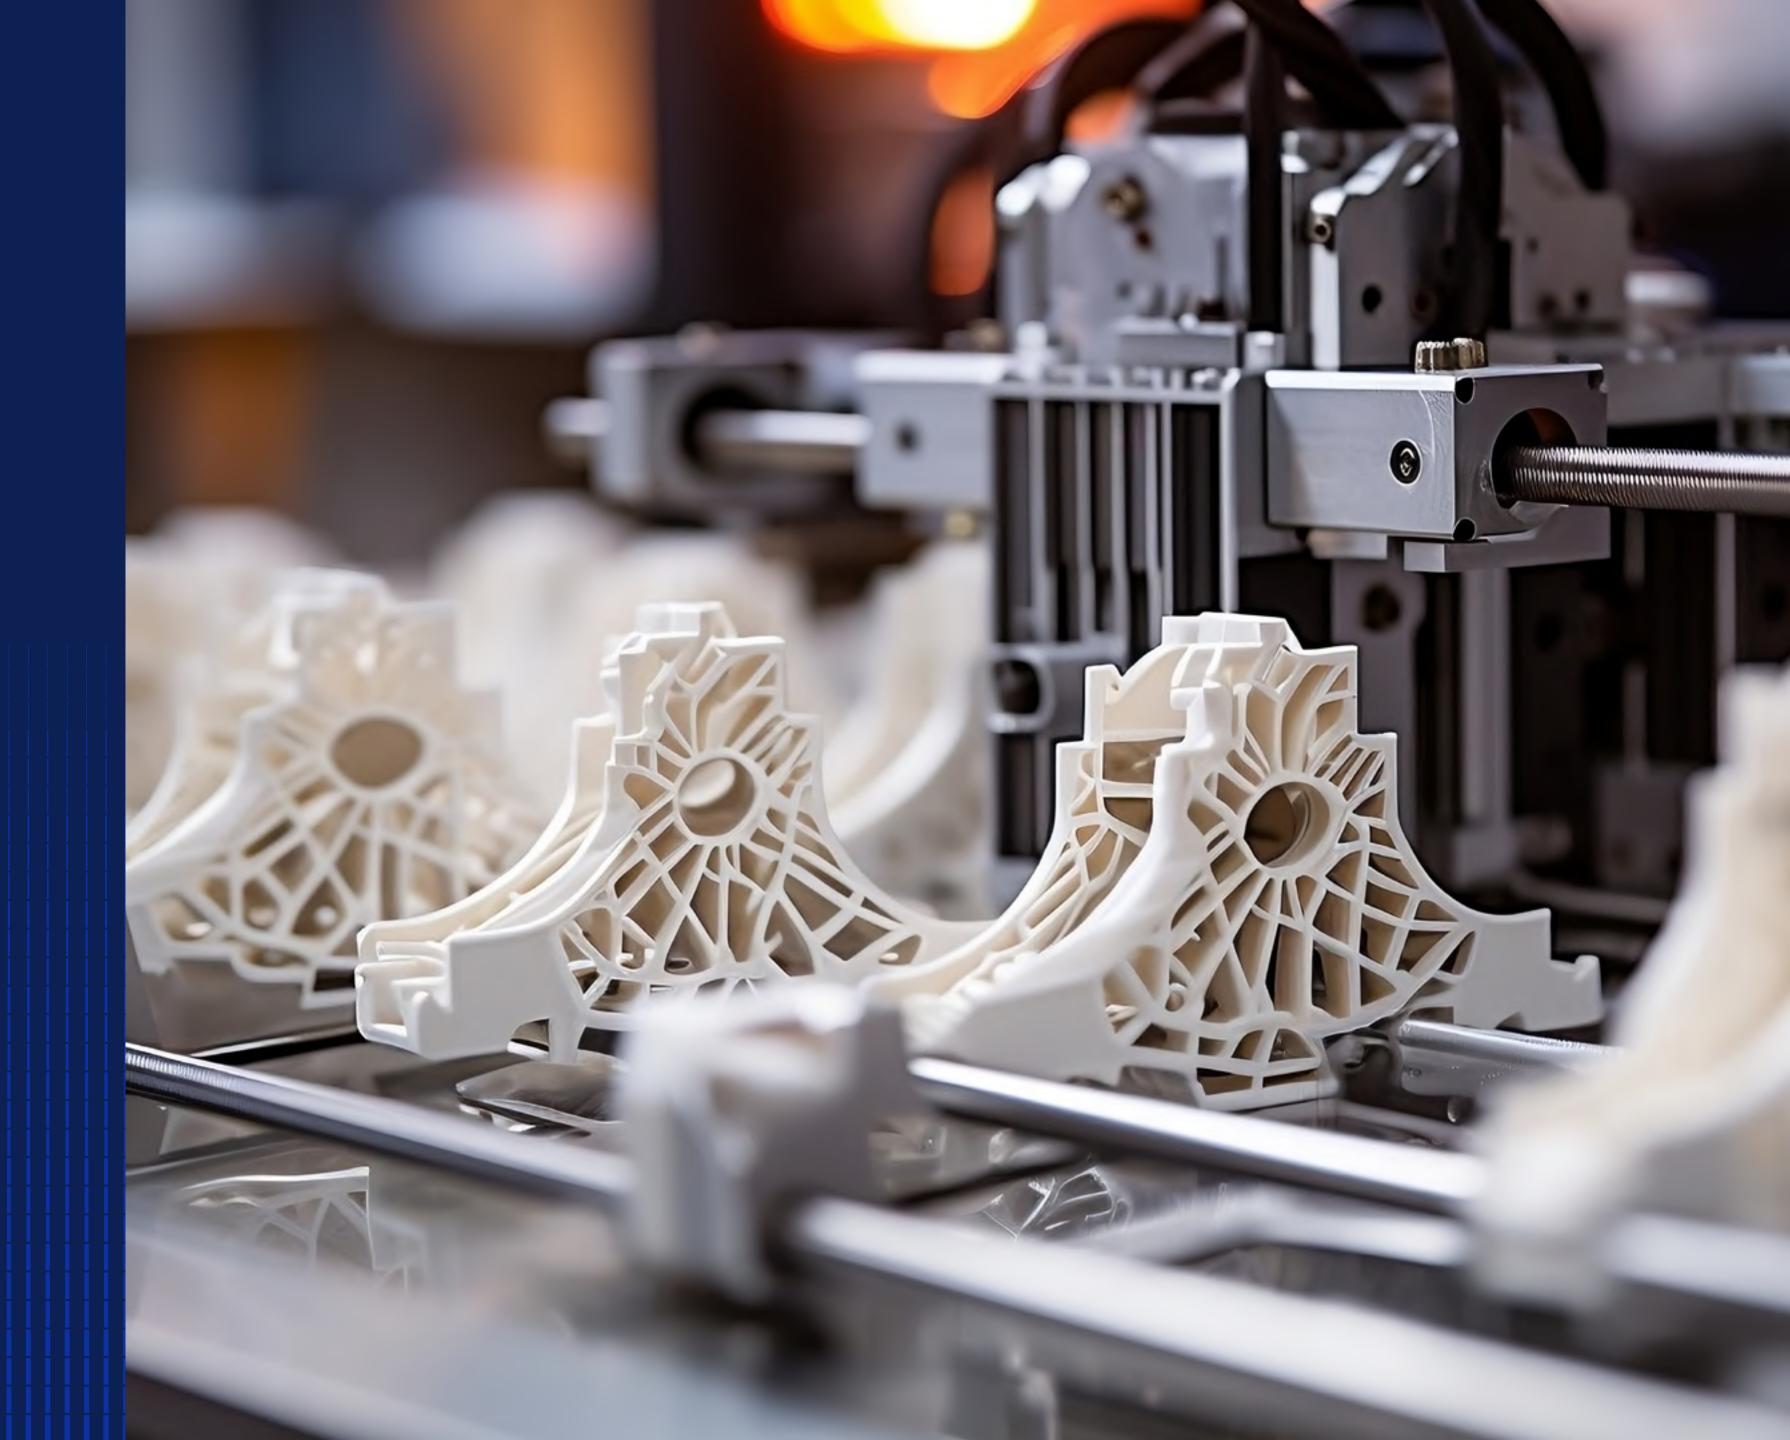

# Fixed Computer Aided Manufacturing

### Precision 3280 CFF Tower

The Dell Precision 3280 Compact Form Factor Tower workstation delivers scalable performance for CAM applications, such as: Autodesk HSMWorks, MasterCAM, Dassault Systemes DEMIA, SolidWorks CAM, PTC Creo, and Siemens NX CAM.

### You won't believe your eyes:

Despite it's compact form factor, the 3280 is equipped with the latest AMD Radeon™ Pro and NVIDIA® professional graphics to ensure a smooth and elevated visual experience every time.

### Slowing down isn't an option:

Featuring 14th Gen Intel Core™ processors up to i9, NVIDIA® RTX 4000 SFF Ada graphics and 64GB RAM (5600MT/s) DDR5 memory. Also, get up to 9TBs of RAID capable storage.