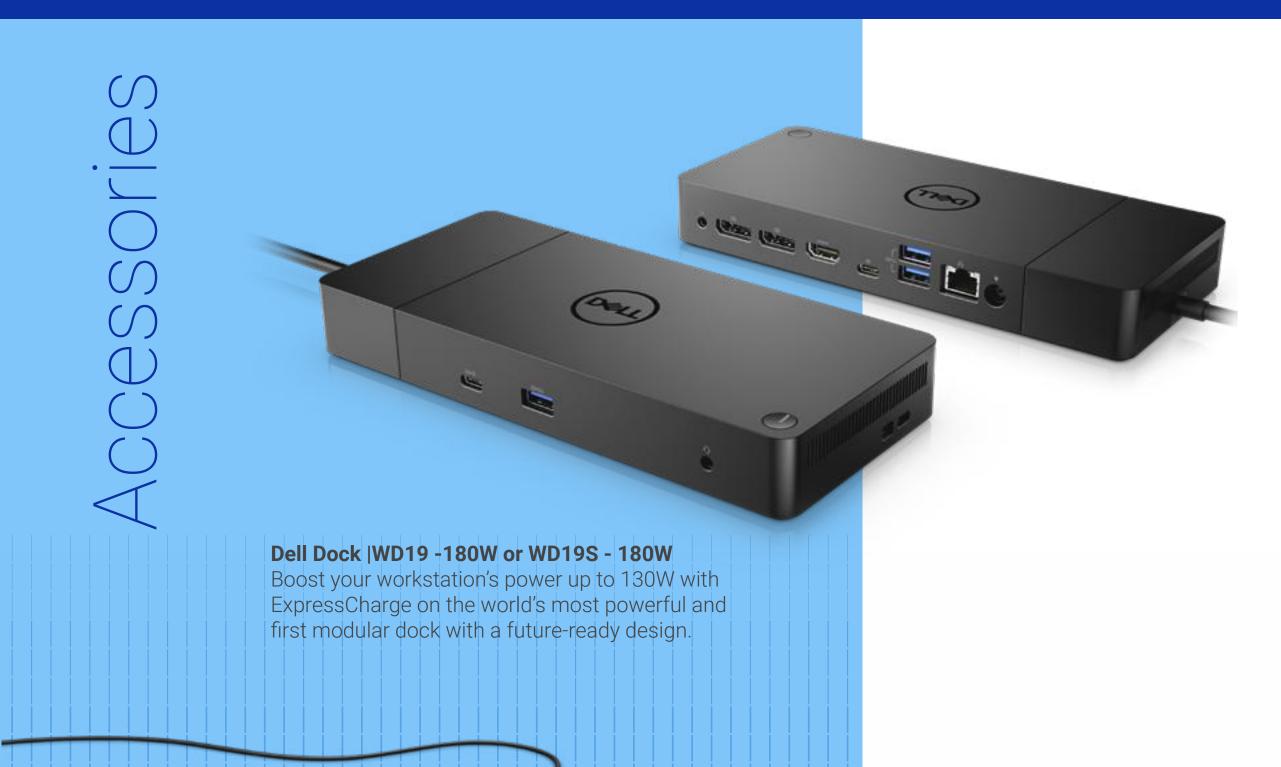

### **Dell Performance Dock | WD19DCS**

Boost your PC's power up to 210W on the world's most powerful and first modular dock with a future-ready design. Boost your PC's power up to 210W on the world's most powerful and first modular Dual USB-C dock with a future-ready design.