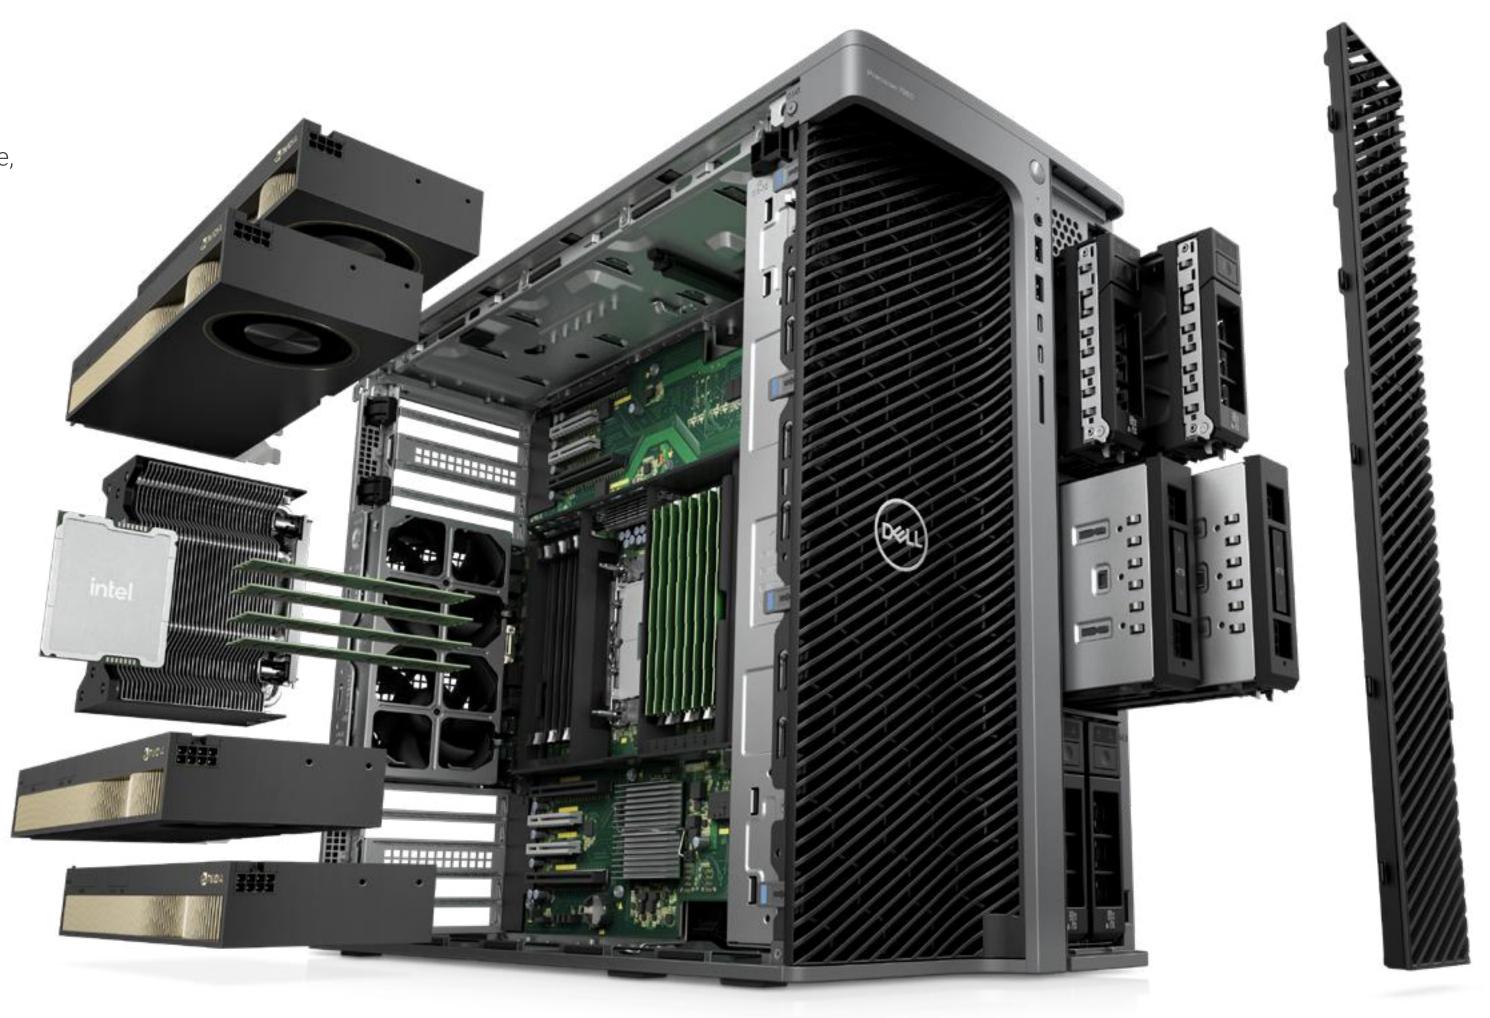

### Precision 7960 Tower

### Take your productivity to new heights

The Dell Precision 7960 Tower workstation delivers scalable performance for visualization applications, such as: Dassault Systèmes® – SolidWorks® Visualize, 3DEXCITE, Autodesk® 3ds Max® and VRED Siemens PLM Teamcenter

**Tear through your work:** With Intel XEON and up to 56 cores you will excel the performance of your multithreaded applications.

Best-in-class graphics: Get more done within your project schedule with up to four 300W graphic cards. A full scale of professional AMD and NVIDIA graphic options are available.

**Scalable performance:** Get up to 1TB of memory and 56TB of storage.