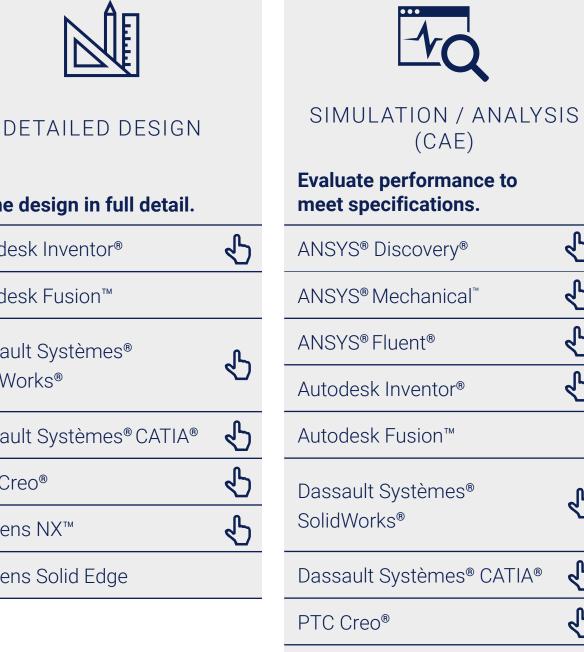

# Engineering and Manufacturing Workflow

To compete in a world where production is moving from commoditization to personalization, today's leading engineers and manufacturers need to streamline workflows using high performance workstations. The challenge is doing that effectively while incorporating new technologies such as IoT, reducing physical prototypes and enhancing collaboration.

# Engineering and Manufacturing Workflow

Siemens NX Mechatronics

Concept Designer

Siemens NX™

Siemens Simcenter

See Dell solutions below:

COMPUTER AIDED MANUFACTURING PRODUCT DESIGN SIMULATION AND ANALYSIS VISUALIZATION