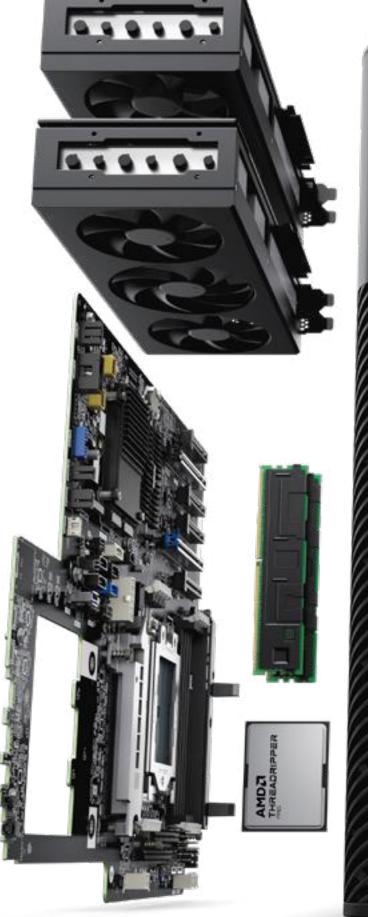

### Precision 7875 Tower

### Amplify your productivity.

The Dell Precision 7875 Tower workstation delivers scalable performance for CAE applications, such as: ANSYS® Mechanical™, Fluent®, Discovery™ Live, Altair® HyperWorks®, solidThinking® and COMSOL Multiphysics®. Al and VR ready.

**Powerful performance:** Run demanding multithreaded engineering applications with up to a 96 cores 350W AMD Ryzen Threadripper Processor.

**Best-in-class graphics:** Support advanced engineering and artificial intelligence GPU workloads with up to two 300W graphic cards. An extensive range of professional AMD and NVIDIA graphic options are available.

**Elevate your purpose:** Power your system with an up to 1350W PSU.