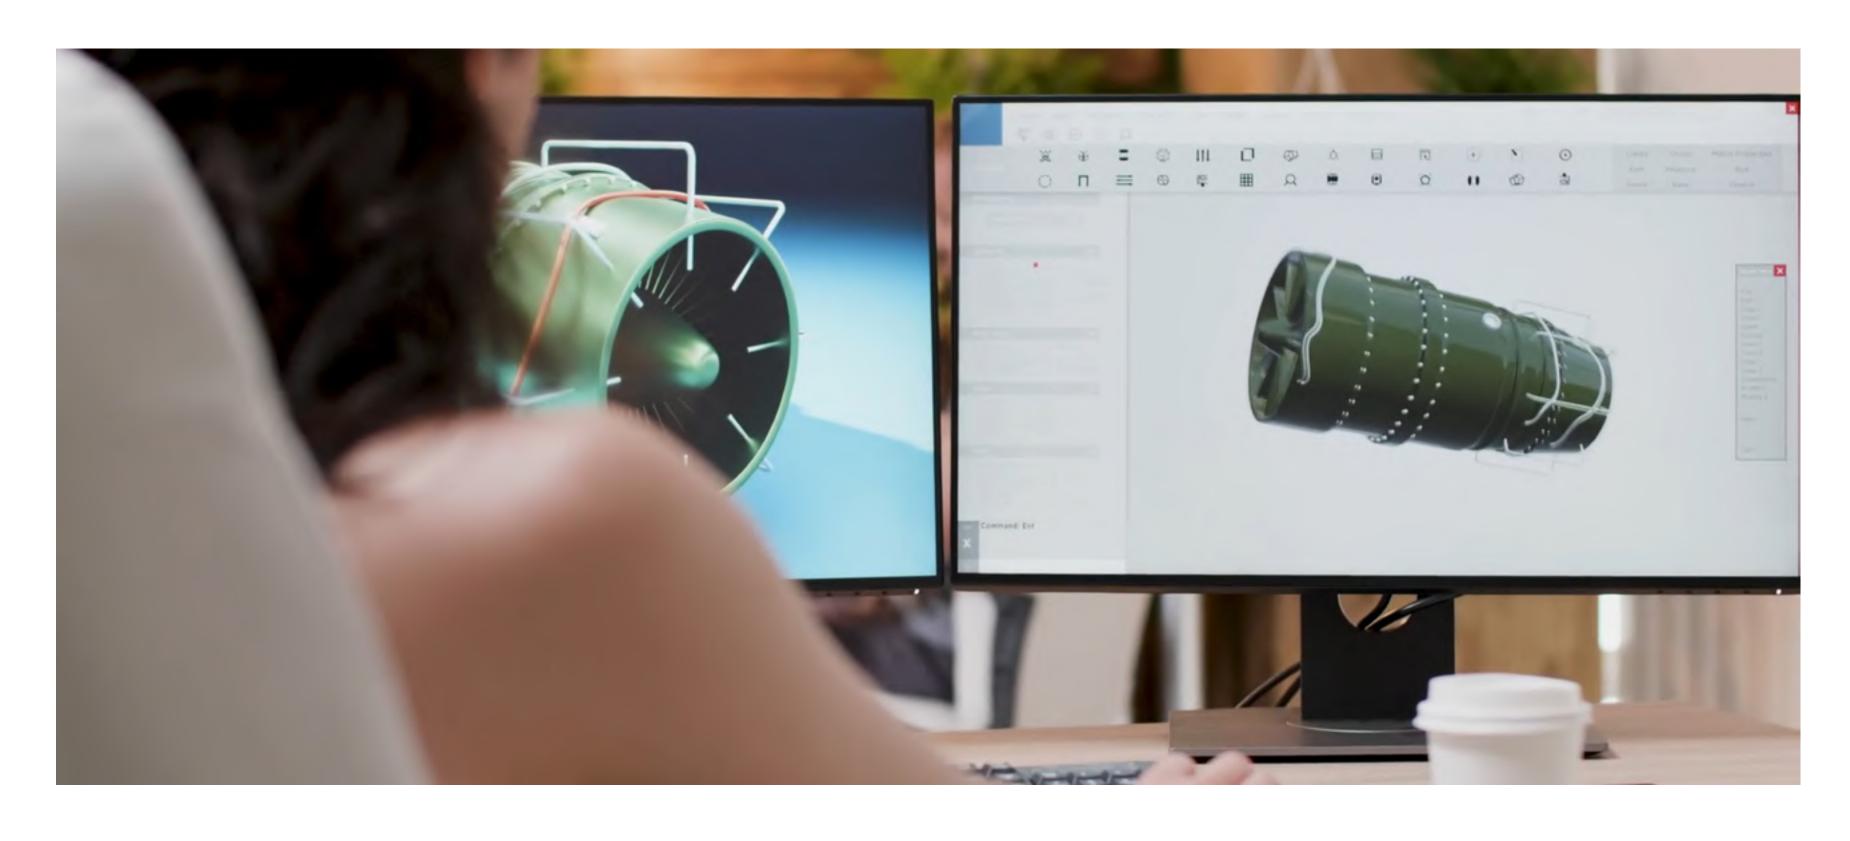

# The smallest footprint 16" workstation with Al-based optimization\*

The Dell Precision 5690 Tower workstation delivers scalable performance for CAE applications, such as: Dassault Systemes – SolidWorks Visualize and CATIA Live Render, Autodesk – VRED, Arnold, PTC – Creo Rendering and Siemens – NX Ray Traced Studio.

The Precision 5690 has a premium look and feel that delivers exceptional performance. With an optional OLED UHD+ touch display ideal for color critical color visualization applications and 4 "Grade A" speakers, paired with up to NVIDIA RTX 5000 Ada Gen graphics it is an outstanding workstation for visualization and design applications.