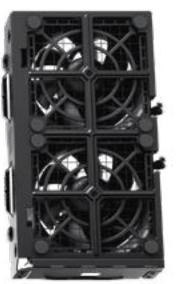

### Precision 7960 Tower

### Take your productivity to new heights

The Dell Precision 7960 Tower workstation delivers scalable performance for visualization applications, such as: Dassault Systèmes® – SolidWorks® Visualize, 3DEXCITE, Autodesk® 3ds Max® and VRED Siemens PLM Teamcenter

**Tear through your work:** With Intel XEON and up to 56 cores you will excel the performance of your multithreaded applications.

Best-in-class graphics: Get more done within your project schedule with up to four 300W graphic cards. A full scale of professional AMD and NVIDIA graphic options are available.

**Scalable performance:** Get up to 1TB of memory and 56TB of storage.