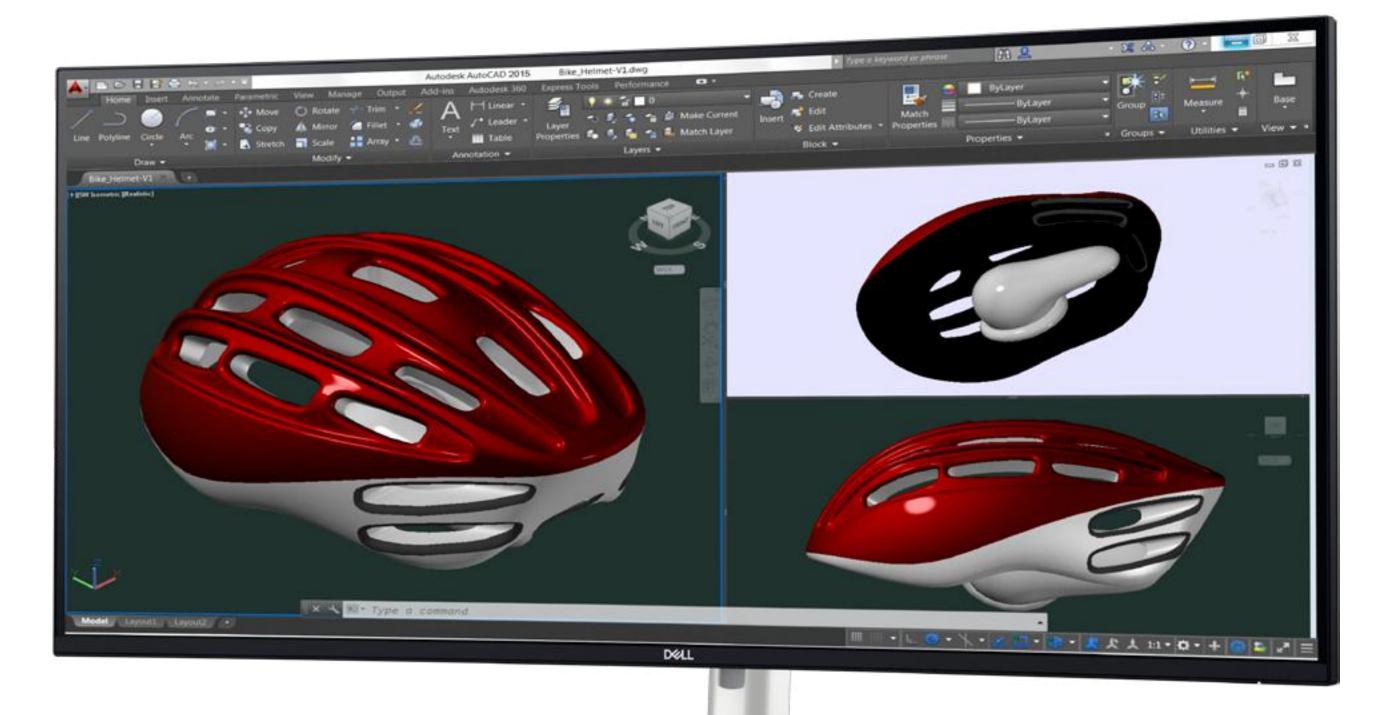

### Precision 3680 Tower

Extreme scalability in mini-tower design.

Dell Precision 3680 Tower workstation delivers scalable performance for 2D and 3D CAD applications, such as: Dassault Systèmes® – SolidWorks® and CATIA®, Autodesk Inventor®, Autodesk AutoCAD®, PTC Creo® and Siemens NX™.

You won't believe your eyes: Whether you're working on CAD, CAE, CAM or visualization tasks, Intel integrated graphics or up to AMD Radeon Pro or NVIDIA pro graphics (up to 450W) ensure a smooth and elevated visual experience every time and GPU accelerated performance where available.

Slowing down isn't an option: Up to Intel Core i9k, 24 (8P + 16E) Core™ processors for quick response on interactive workloads and exceptional compute performance on computational workloads. Up to NVIDIA RTX 6000 Ada graphics for complex / graphics intensive tasks and up tp 128GB of DDR5 memory to support large datasets. Up to 28TB of RAID capable storage including PCIe NVMe™ Class 40 Gen4 SSDs for fast performance.

### **Convenient connectivity:**

Available Wi-Fi 6 and Bluetooth 5.2 with vPro.