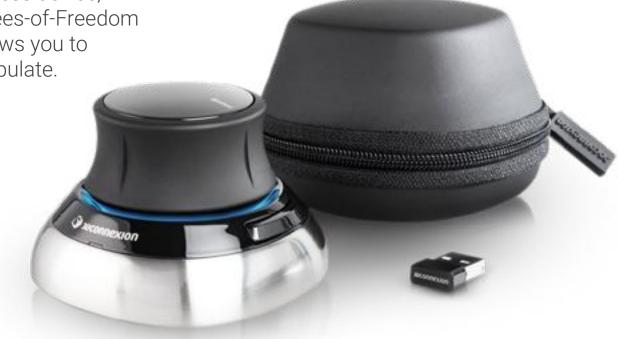

### **Dell Performance Dock | WD19DCS**

Boost your PC's power up to 210W on the world's most powerful and first modular dock with a future-ready design. Boost your PC's power up to 210W on the world's most powerful and first modular Dual USB-C dock with a future-ready design.

### Dell UltraSharp 32 4K USB-C Hub Monitor | U3223QE

Be your most productive on a 31.5" 4K monitor with brilliant color and contrast that features groundbreaking IPS Black technology for detailed linework and a connectivity hub.

### **3Dconnexion SpaceMouse Wireless**

This easy to carry wireless device, has a patented 6-Degrees-of-Freedom (6DoF) sensor that allows you to rotate, zoom and manipulate.

### 3Dconnexion SpaceMouse Wireless

This easy to carry wireless device, has a patented 6-Degrees-of-Freedom (6DoF) sensor that allows you to rotate, zoom and manipulate.

## **Dell Premier Multi-Device Wireless Keyboard and Mouse | KM7321W**

Multi-task seamlessly across 3 devices with this premium full-size keyboard and sculpted mouse combo featuring programmable shortcuts and 36 months battery life.