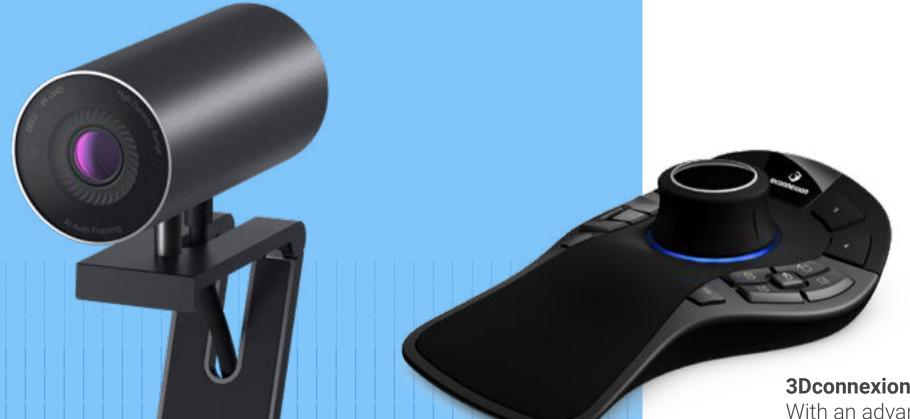

### Dell UltraSharp Webcam | WB7022

Elevate your video conferencing experience on this powerful, intelligent 4K webcam that optimizes your visuals with a large 4K Sony STARVIS™ CMOS sensor and AI Auto-Framing.

### **3Dconnexion SpaceMouse Pro**

With an advanced ergonomic design and on-screen display, SpaceMouse Pro delivers superior comfort and a simpler, more productive workflow.

Multi-task seamlessly across 3 devices with this premium full-size keyboard and sculpted mouse combo featuring programmable shortcuts and 36 months battery life.