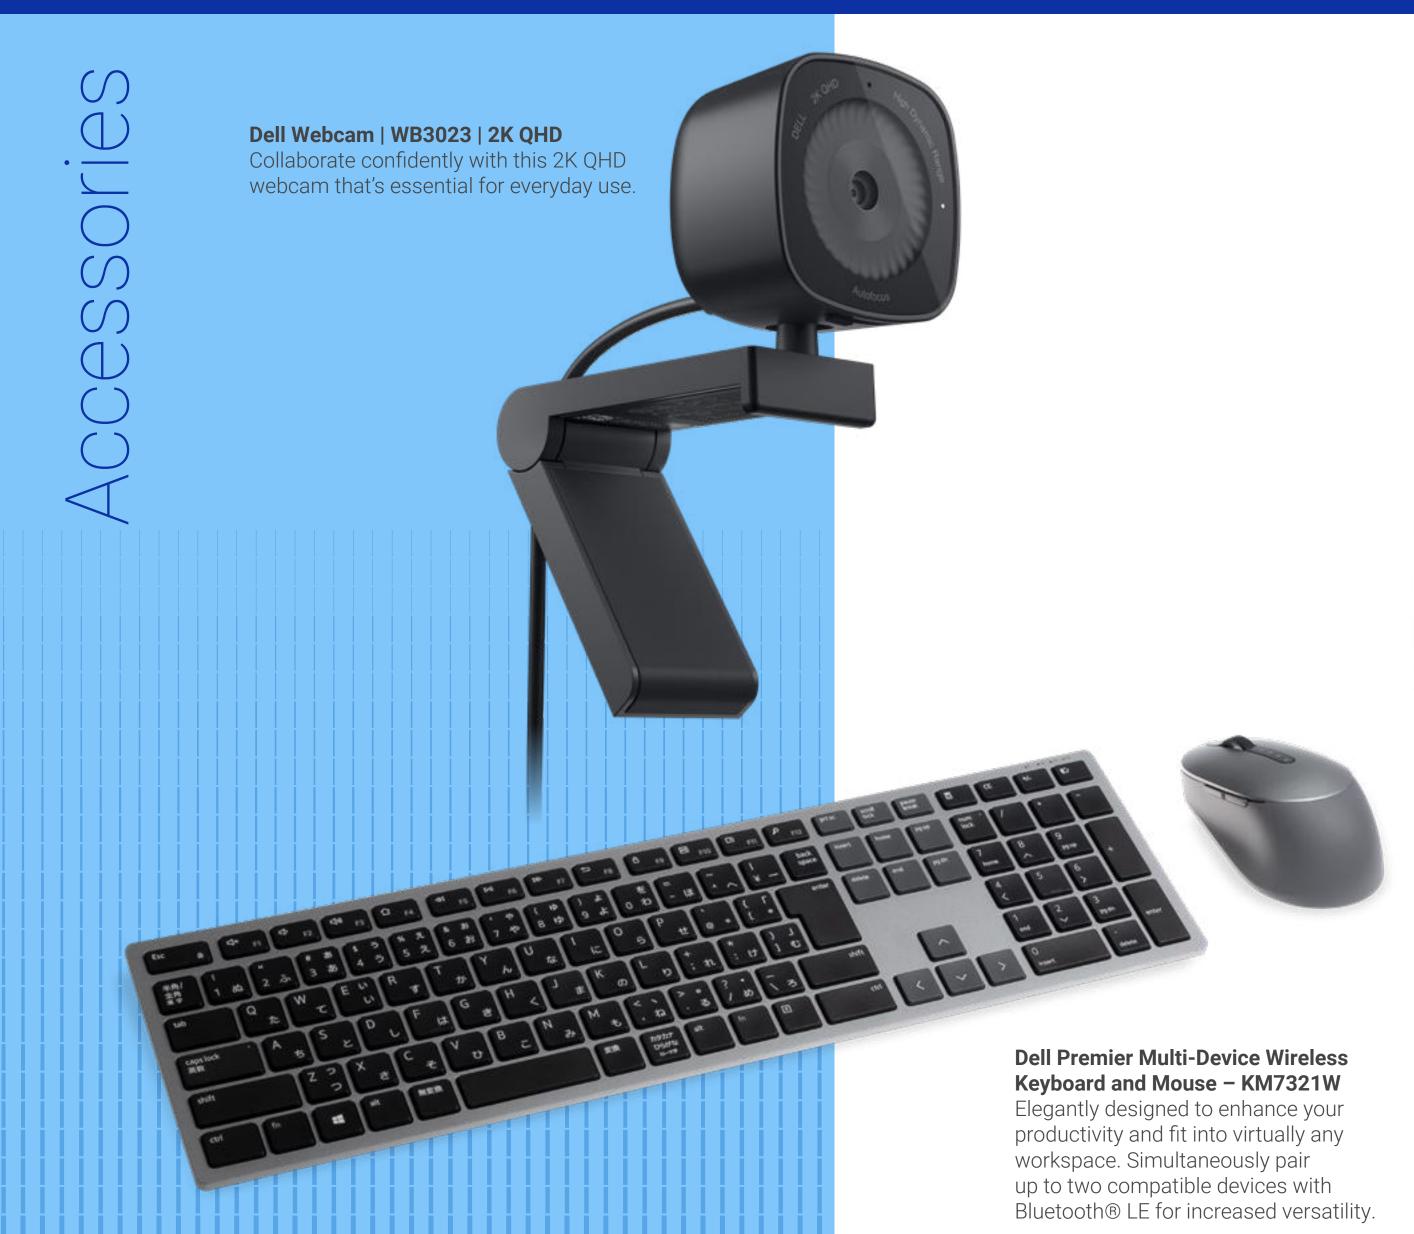

## **Dell Premier Multi-Device Wireless Keyboard and Mouse | KM7321W**

Multi-task seamlessly across 3 devices with this premium full-size keyboard and sculpted mouse combo featuring programmable shortcuts and 36 months battery life.