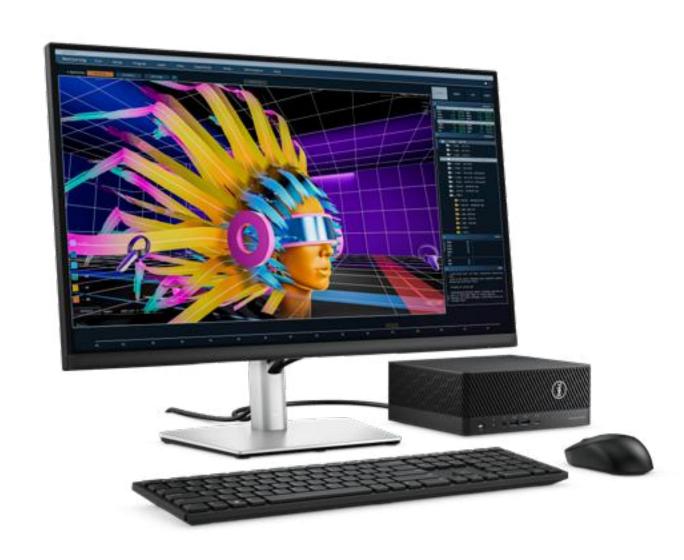

ld's most powerful and first modular Dual USB-C dock with a future-ready design.



# Fixed Computer Aided Manufacturing

### Precision 3280 CFF Tower

The Dell Precision 3280 Compact Form Factor Tower workstation delivers scalable performance for CAM applications, such as: Autodesk HSMWorks, MasterCAM, Dassault Systemes DEMIA, SolidWorks CAM, PTC Creo, and Siemens NX CAM.

### You won't believe your eyes:

Despite it's compact form factor, the 3280 is equipped with the latest AMD Radeon™ Pro and NVIDIA® professional graphics to ensure a smooth and elevated visual experience every time.

### Slowing down isn't an option:

Featuring 14th Gen Intel Core™ processors up to i9, NVIDIA® RTX 4000 SFF Ada graphics and 64GB RAM (5600MT/s) DDR5 memory. Also, get up to 9TBs of RAID capable storage.











# Fixed Computer Aided Manufacturing

### **Dell UltraSharp 30 USB-C Hub Monitor | U3023E**

Make more possible with this 30" 16:10 monitor with wide color coverage, multitasking features and a host of connectivity ports.







### Precision 3591

Take your projects to new heights with exceptional workstation-class performance

The Dell Precision 3591 mobile workstation delivers scalable performance for CAM applications, such as: Autodesk HSMWorks, MasterCAM, Dassault Systemes DEMIA, SolidWorks CAM, PTC Creo, and Siemens NX CAM.AI and VR ready.

**Processor and operating system:** Fast and efficient Intel Core i5-i9, 14-16 cores with vPro options. Windows 11 Pro (with Windows 10 downgrades available).

**Graphics and color:** PremierColor, 100% sRGB, up to 400nits, and Intel int