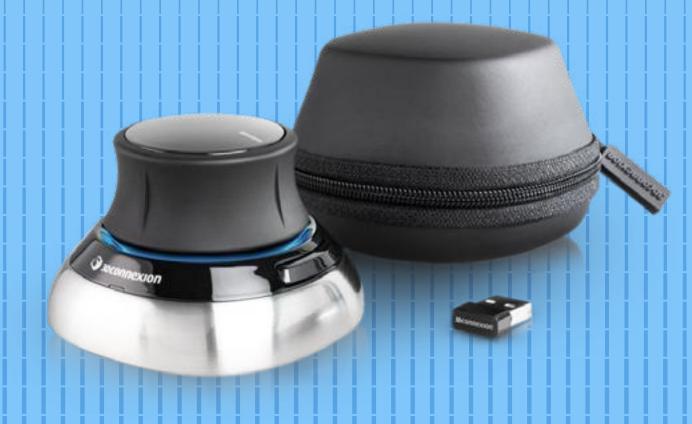

### 3Dconnexion SpaceMouse Pro

With an advanced ergonomic design and on-screen display, SpaceMouse Pro delivers superior comfort and a simpler, more productive workflow.

### **3Dconnexion SpaceMouse Wireless**

This easy to carry wireless device, has a patented 6-Degrees-of-Freedom (6DoF) sensor that allows you to rotate, zoom and manipulate.

### 3Dconnexion SpaceMouse Wireless

This easy to carry wireless device, has a patented 6-Degrees-of-Freedom (6DoF) sensor that allows you to rotate, zoom and manipulate.

### **3Dconnexion SpaceMouse Pro**

With an advanced ergonomic design and on-screen display, SpaceMouse Pro delivers superior comfort and a simpler, more productive workflow.

Multi-task seamlessly across 3 devices with this premium full-size keyboard and sculpted mouse combo featuring programmable shortcuts and 36 months battery life.