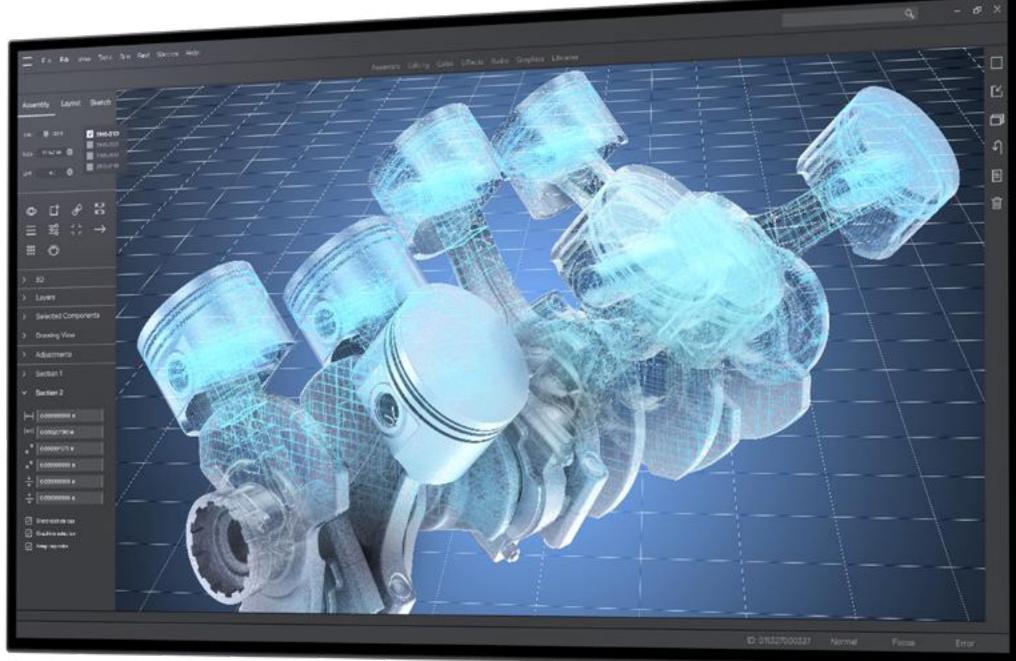

# Engineering and Manufacturing Workflow

To compete in a world where production is moving from commoditization to personalization, today's leading engineers and manufacturers need to streamline workflows using high performance workstations. The challenge is doing that effectively while incorporating new technologies such as IoT, reducing physical prototypes and enhancing collaboration.

# Engineering and Manufacturing Workflow

Siemens NX Mechatronics

Concept Designer

Siemens NX™

Siemens Simcenter

See Dell solutions below:

COMPUTER AIDED MANUFACTURING PRODUCT DESIGN SIMULATION AND ANALYSIS VISUALIZATION