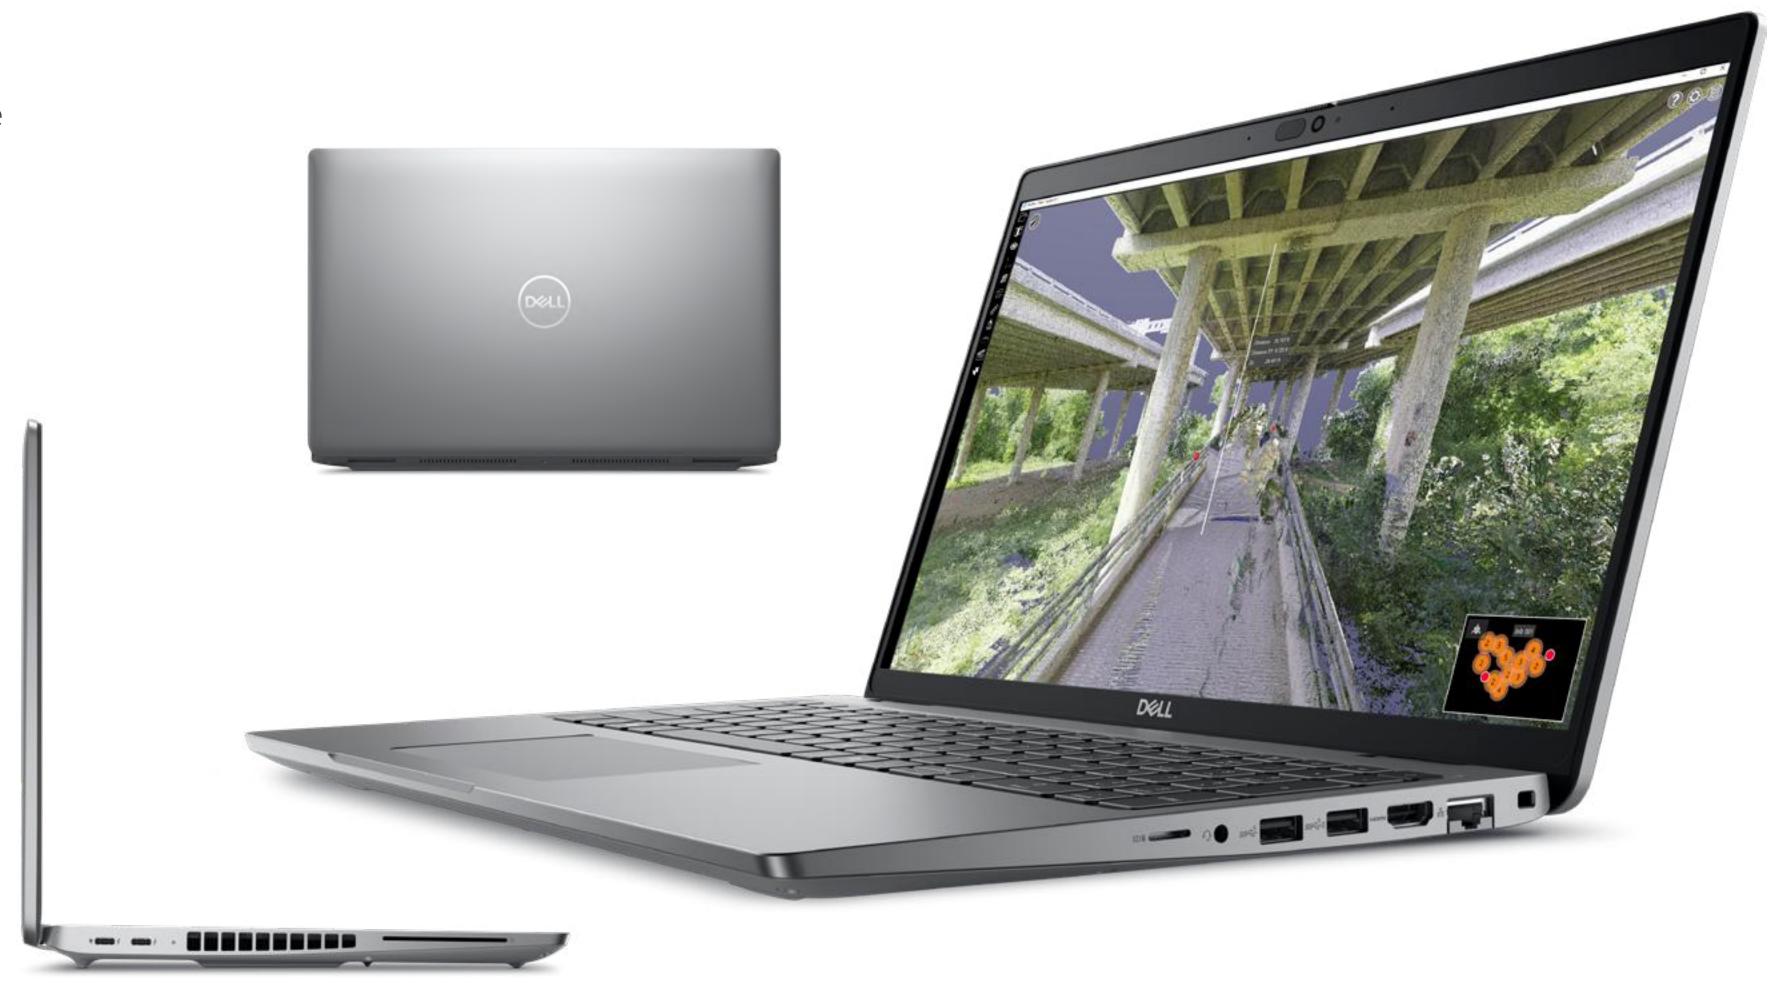

### Precision 3591

Take your projects to new heights with exceptional workstation-class performance

The Dell Precision 3591 mobile workstation delivers scalable performance for CAM applications, such as: Autodesk HSMWorks, MasterCAM, Dassault Systemes DEMIA, SolidWorks CAM, PTC Creo, and Siemens NX CAM.AI and VR ready.