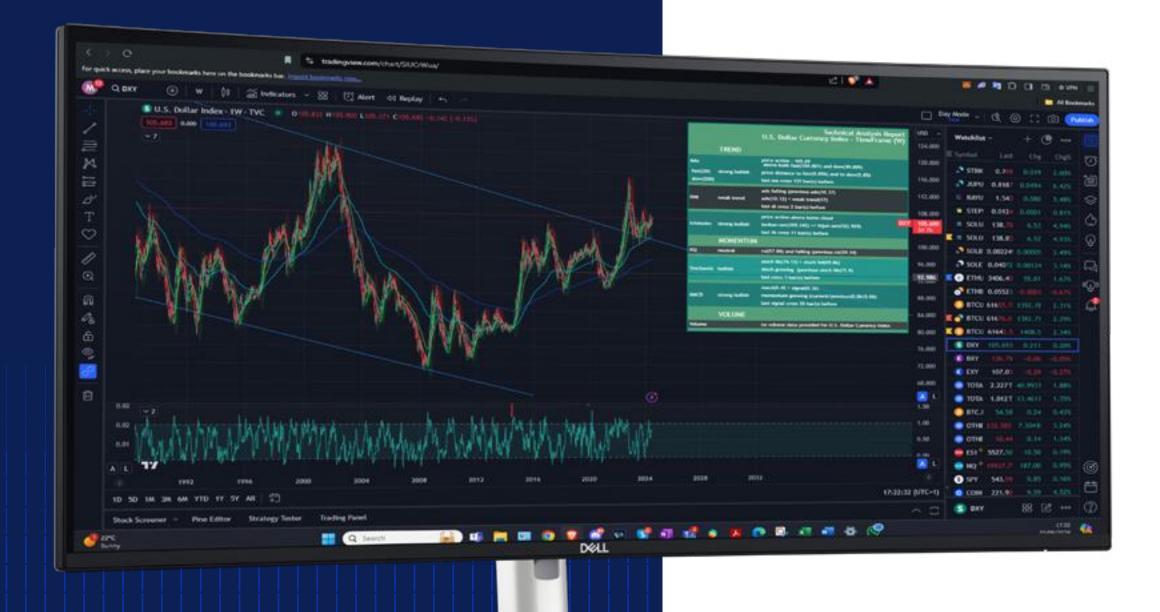

# Home Trading Solution

# Precision 3280 Compact Tower Workstation

In the fast-paced world of finance, the Dell Precision 3280 Compact Tower workstation stands as a beacon of efficiency and reliability. Its 2.9L compact size belies its immense power, seamlessly fitting into any trading floor or analytical hub. With multiple mounting options and a rack-based configuration, it offers unmatched versatility for the dynamic needs of financial professionals.

The 14th Gen Intel® Core™ i9 processor and 64GB of DDR5 memory ensure that your financial models and datasets load with unprecedented speed, giving you the edge in stock trading and complex analyses.

The NVIDIA RTX™ 4000 Ada SFF (70W) graphics elevate your AI and HPC tasks, providing the computational might to navigate the markets with confidence. And with up to 8TBs of internal storage, you'll never be at a loss for space, no matter the size of your data.