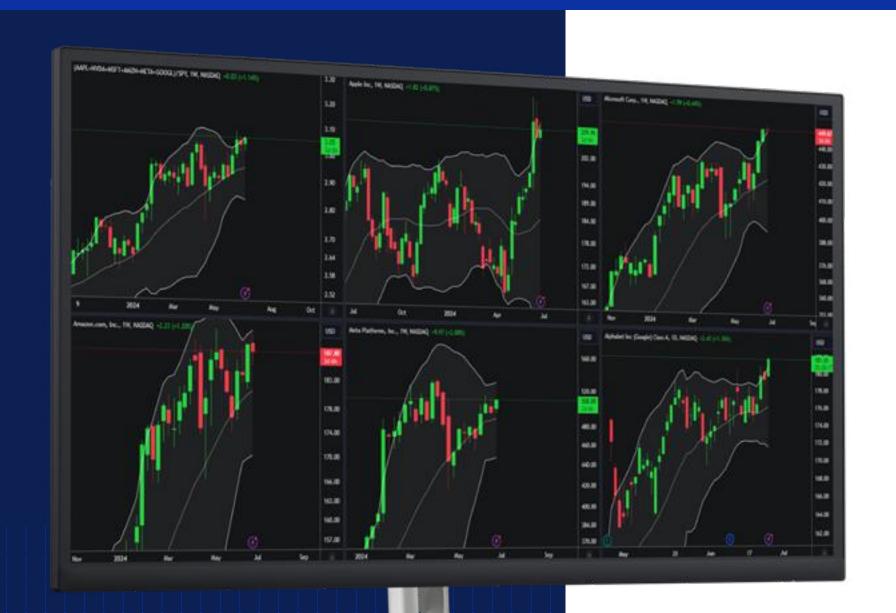

# Markets & Trading

The trading floor has transformed. To keep you up to speed, Dell Precision workstations offer a platform that accommodates future innovations and the ever-evolving vision of traders, whilst providing your financial organization with maximum uptime, performance and productivity.

# Markets & Trading