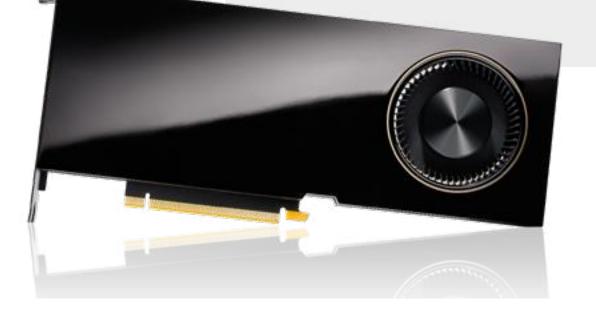

The NVIDIA RTX™ 6000 Ada Generation graphics cards are reinventing the workstation to meet the demands of your Al workflows. It's powered by NVIDIA RTX™, delivering the extreme memory capacity, scalability, and performance that data scientists and deep learning researchers need to train the most complex of deep learning models.

The NVIDIA RTX<sup>™</sup> 6000 Ada Generation graphics cards are reinventing the workstation to meet the demands of your AI workflows. It's powered by NVIDIA RTX<sup>™</sup>, delivering the extreme memory capacity, scalability, and performance that data scientists and deep learning researchers need to train the most complex of deep learning models.