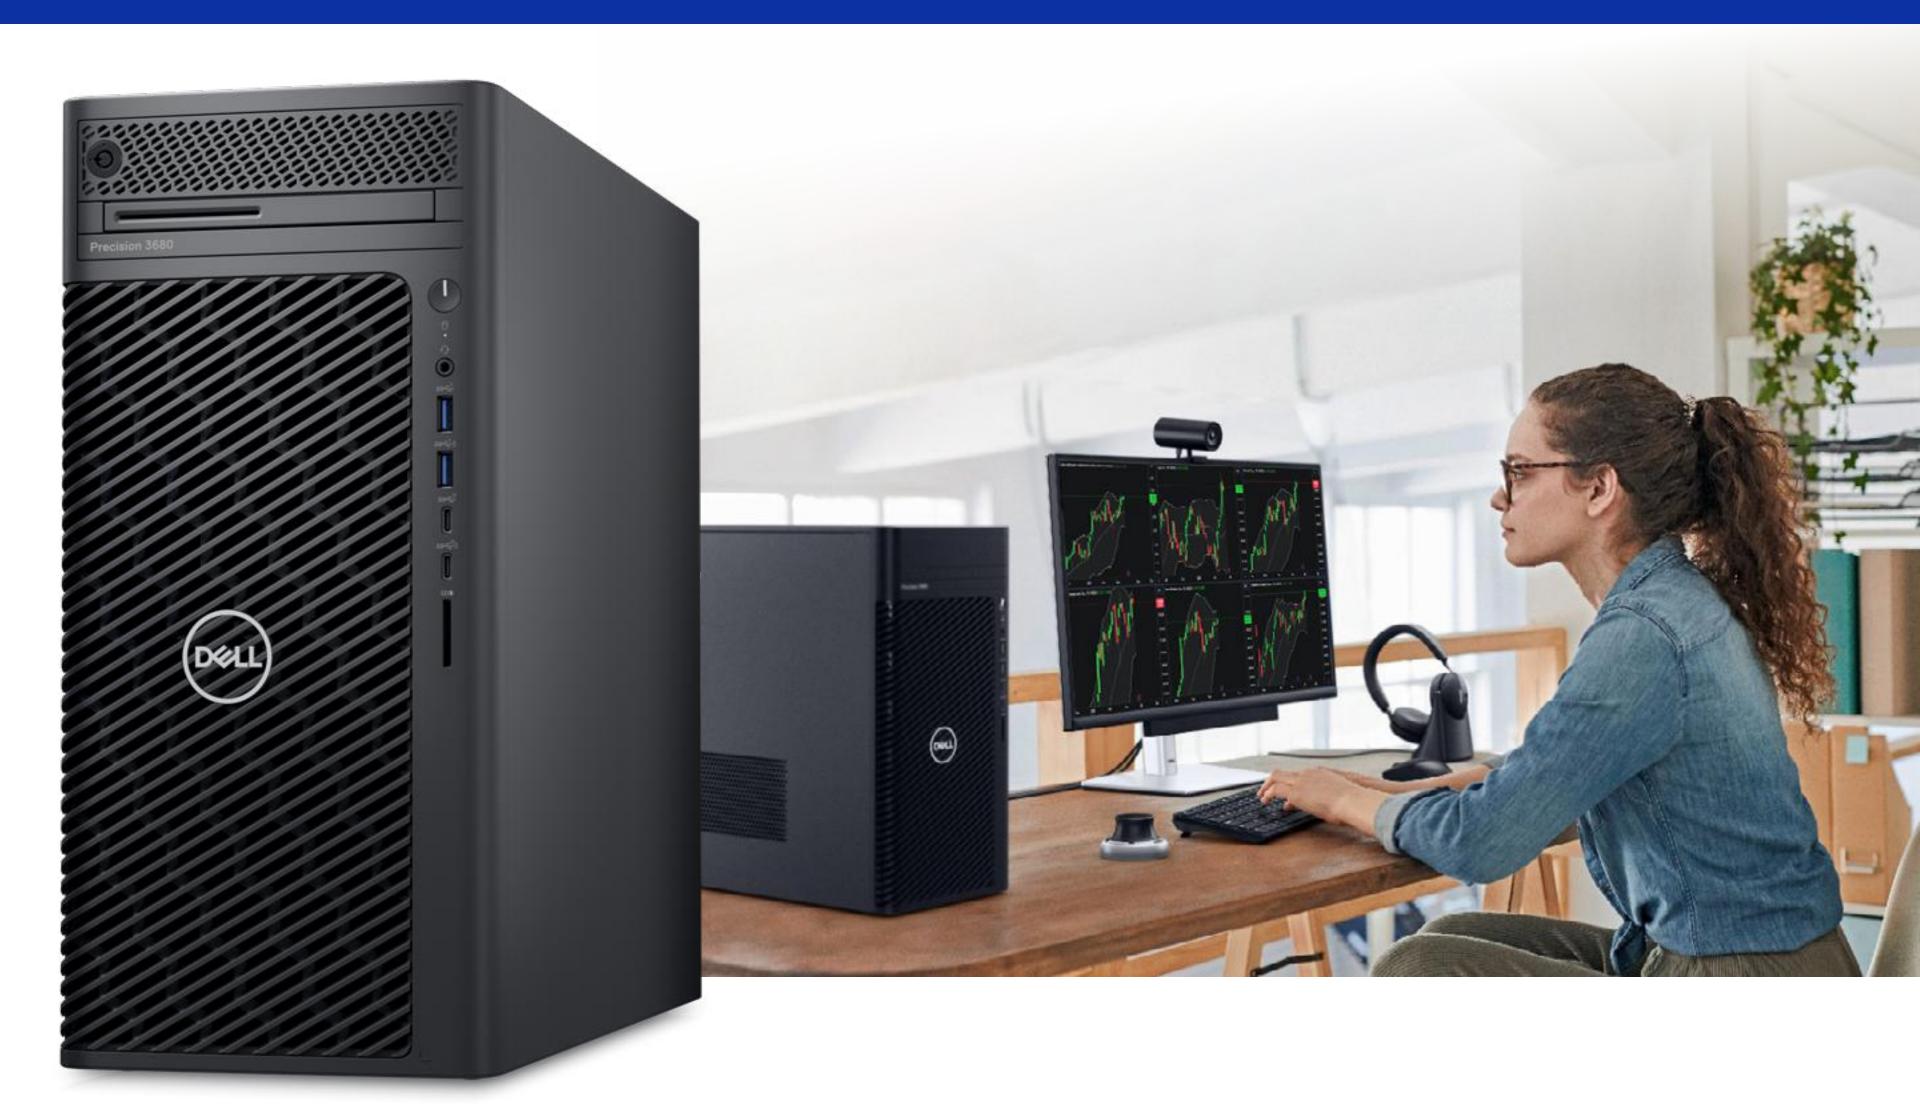

# Precision 3280 Compact Tower Workstation

In the fast-paced world of finance, the Dell Precision 3280 Compact Tower workstation stands as a beacon of efficiency and reliability. Its 2.9L compact size belies its immense power, seamlessly fitting into any trading floor or analytical hub. With multiple mounting options and a rack-based configuration, it offers unmatched versatility for the dynamic needs of financial professionals.

The 14th Gen Intel® Core™ i9 processor and 64GB of DDR5 memory ensure that your financial models and datasets load with unprecedented speed, giving you the edge in stock trading and complex analyses.

The NVIDIA RTX™ 4000 Ada SFF (70W) graphics elevate your AI and HPC tasks, providing the computational might to navigate the markets with confidence. And with up to 8TBs of internal storage, you'll never be at a loss for space, no matter the size of your data.