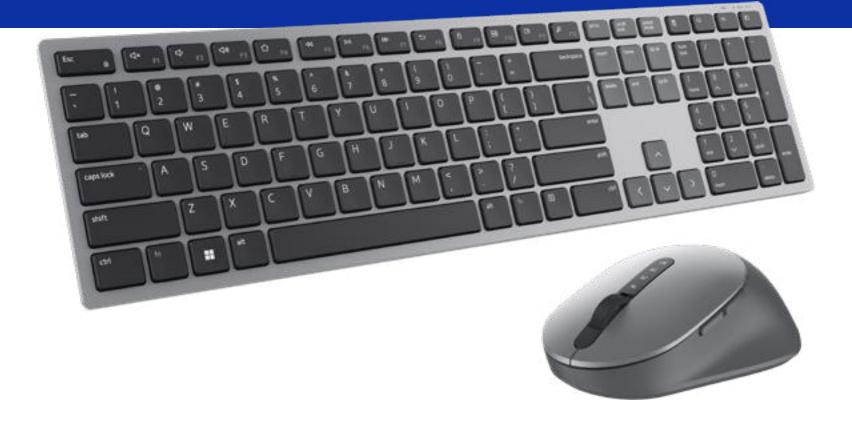

# Dell Pro Wireless Keyboard and Mouse | KM5221W

Combining a discreetly powerful keyboard with an expertly designed mouse, the Dell Pro Wireless Keyboard and Mouse combo enhances your productivity. Powered by one of the industry's leading battery lives of up to 36 months.

Multi-task seamlessly across 3 devices with this premium full-size keyboard and sculpted mouse combo featuring programmable shortcuts and 36 months battery life.

Combining a discreetly powerful keyboard with an expertly designed mouse, the Dell Pro Wireless Keyboard and Mouse combo enhances your productivity. Powered by one of the industry's leading battery lives of up to 36 months, this combo is built to last.