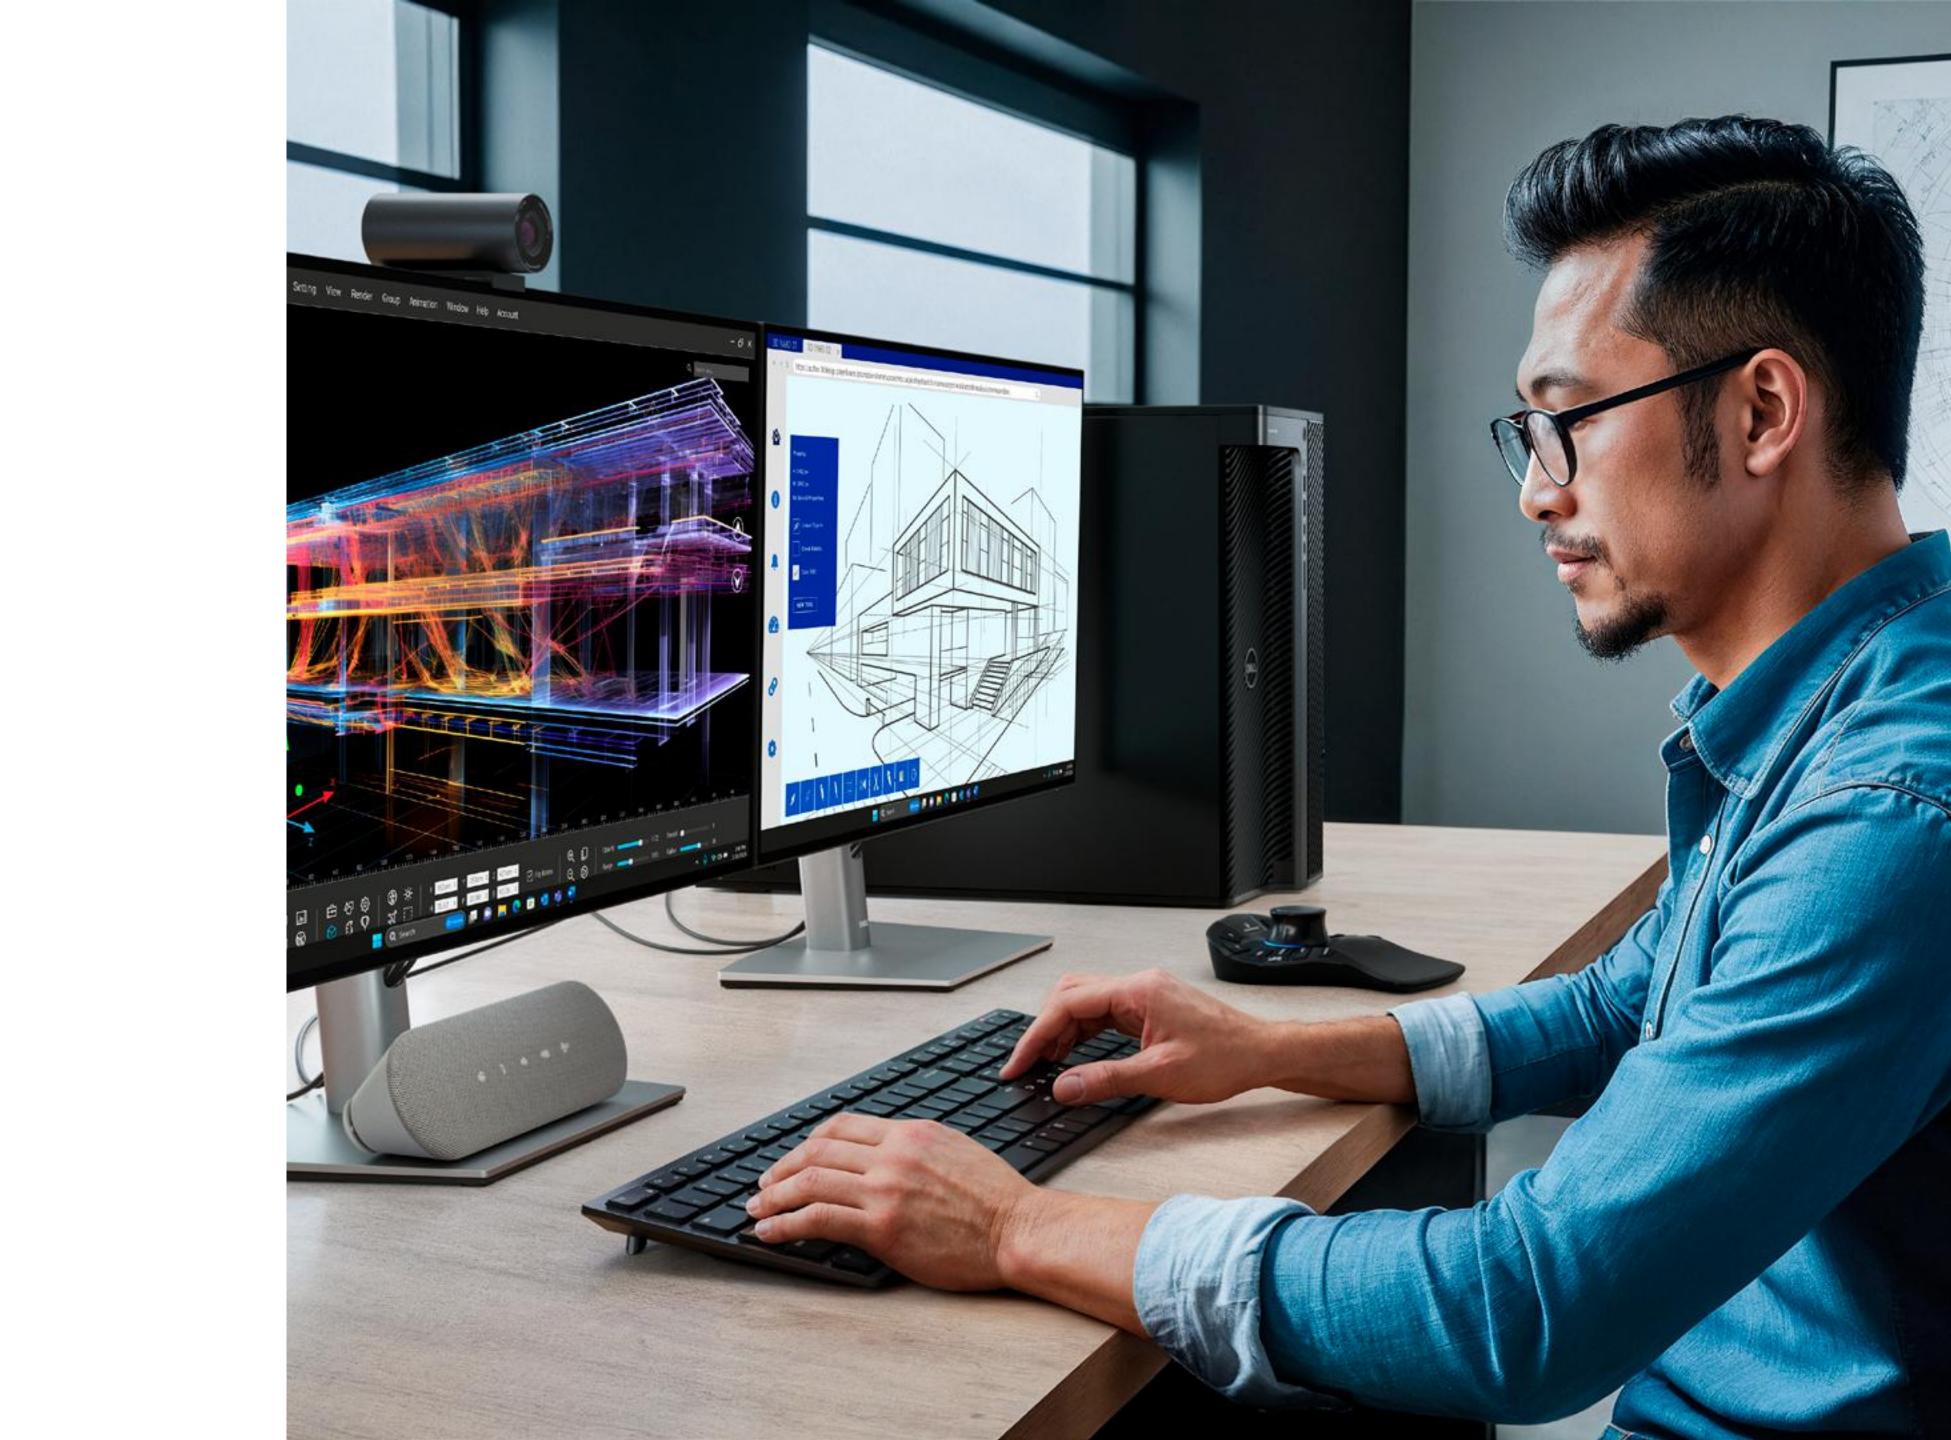

# Precision 5860 Tower Workstation

For finance professionals who navigate the highstakes world of stock trading and financial analysis, the Dell Precision 5860 Tower workstation is an indispensable ally.

This mid-sized tower offers scalable performance to match the intensity of the trading floor, with an up to 24 Cores, 225W Intel® Xeon® Processor that ensures ultimate performance for real-time data processing. Dual AMD or NVIDIA 300W graphics cards deliver professional-grade visuals, enabling you to analyze complex charts and graphs with ease.

With up to 56TB of storage and versatile drive options, your vast financial datasets are managed effortlessly. The 2TB of 4800MHz DDR5, 4-channel memory allows for seamless multitasking across multiple trading platforms.