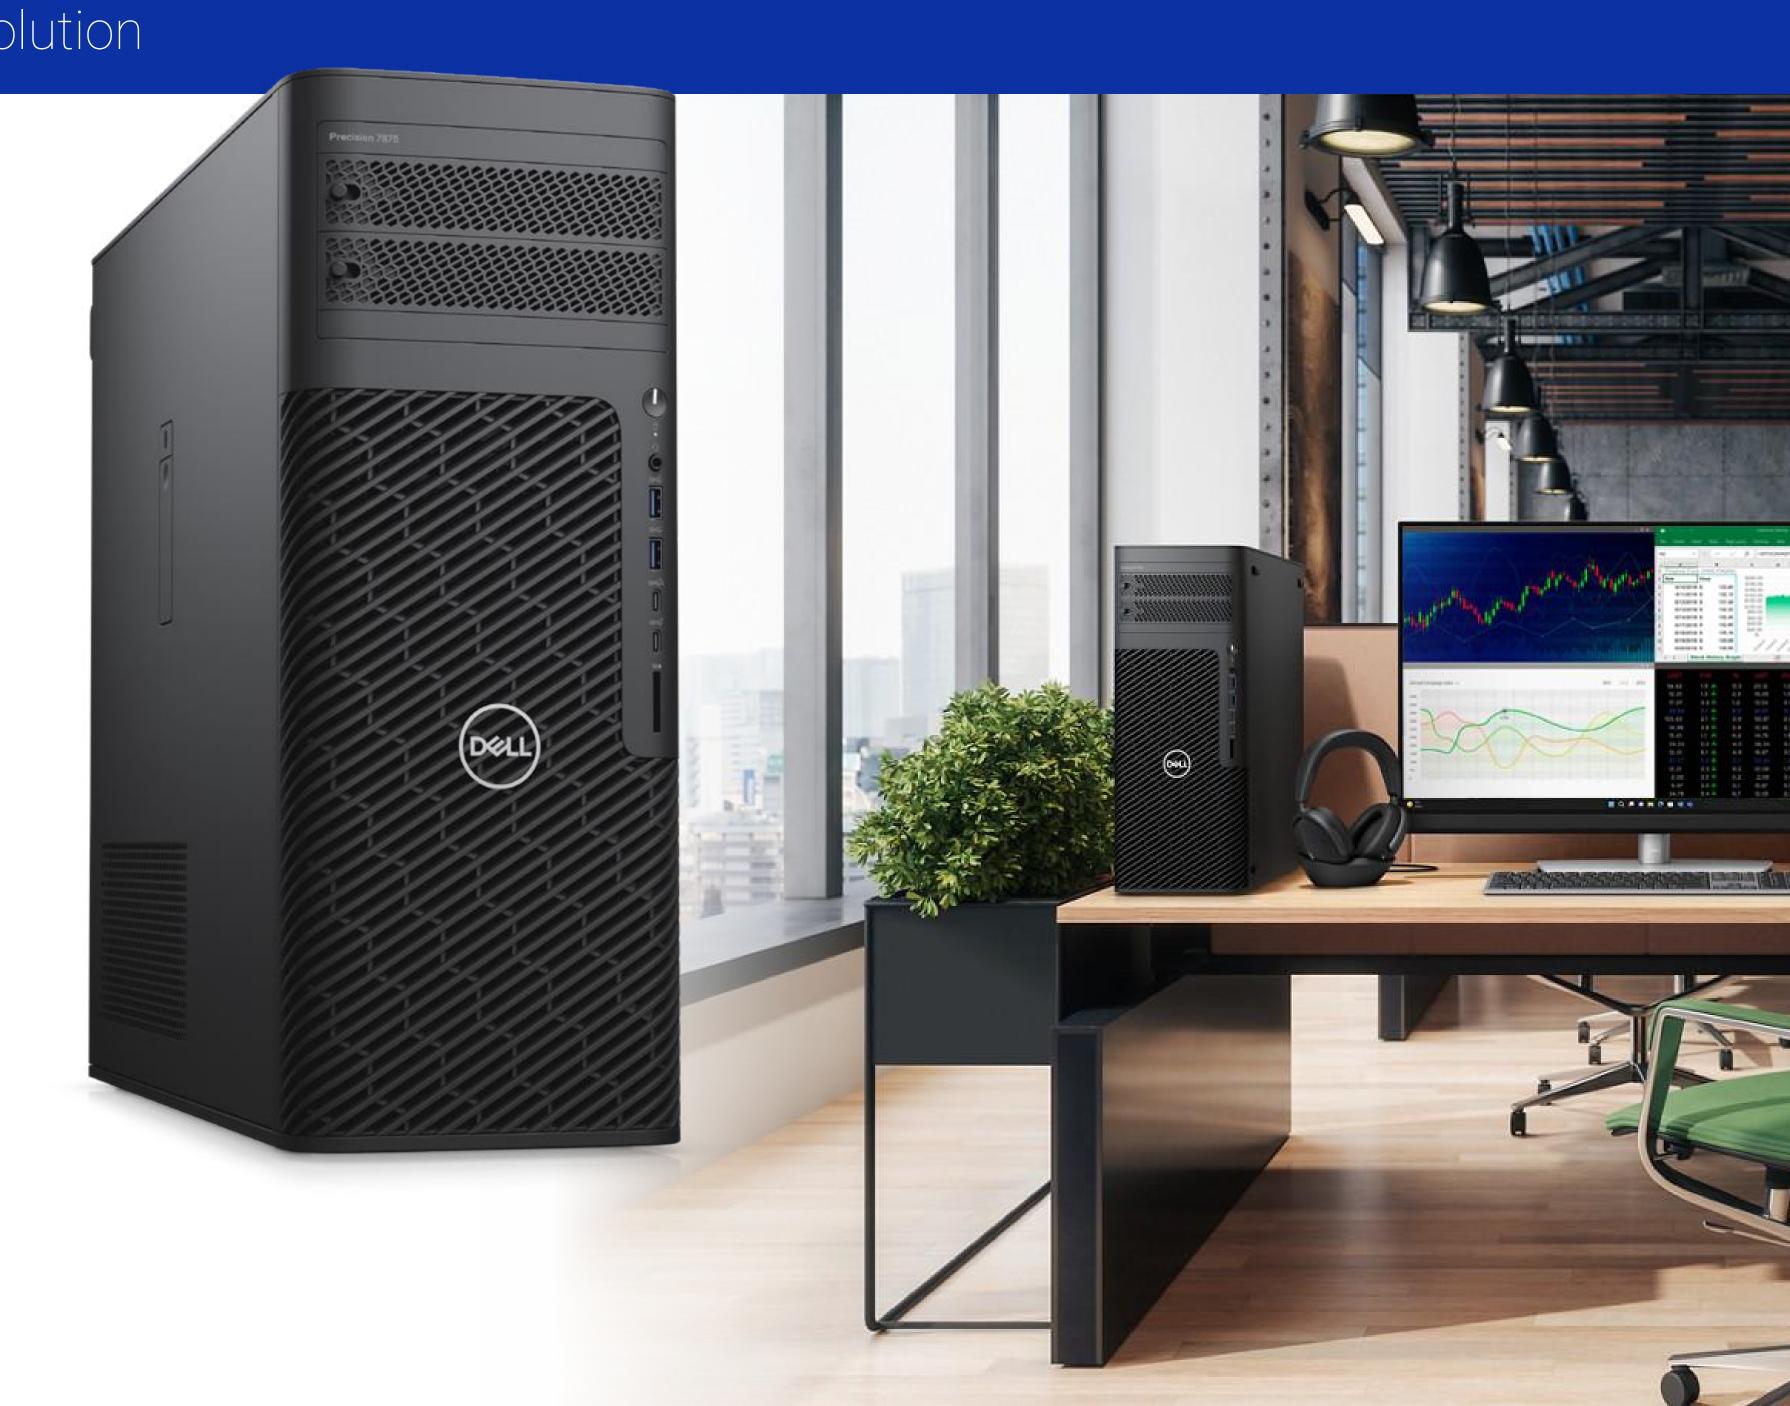

# Precision 5860 Tower Workstation

For finance professionals who navigate the highstakes world of stock trading and financial analysis, the Dell Precision 5860 Tower workstation is an indispensable ally.

This mid-sized tower offers scalable performance to match the intensity of the trading floor, with an up to 24 Cores, 225W Intel® Xeon® Processor that ensures ultimate performance for real-time data processing. Dual AMD or NVIDIA 300W graphics cards deliver professional-grade visuals, enabling you to analyze complex charts and graphs with ease.

With up to 56TB of storage and versatile drive options, your vast financial datasets are managed effortlessly. The 2TB of 4800MHz DDR5, 4-channel memory allows for seamless multitasking across multiple trading platforms.