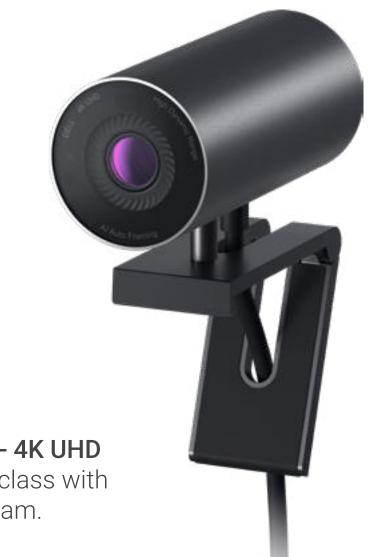

# Dell UltraSharp Webcam | WB7022

Elevate your video conferencing experience on this powerful, intelligent 4K webcam that optimizes your visuals with a large 4K Sony STARVIS™ CMOS sensor and AI Auto-Framing.

## Dell UltraSharp Webcam | WB7022

Elevate your video conferencing experience with the world's best image quality 4K webcam that optimizes your visuals with a large 4K Sony STARVIS™ CMOS sensor and AI Auto-Framing.

## Dell UltraSharp Webcam | WB7022

Experience best image quality in its class with the world's most intelligent 4K webcam.

Dell UltraSharp Webcam | WB7022 - 4K UHD Experience best image quality in its class with the world's most intelligent 4K webcam.

**Dell UltraSharp Webcam | WB7022 - 4K UHD**Experience best image quality in its class with

the world's most intelligent 4K webcam.