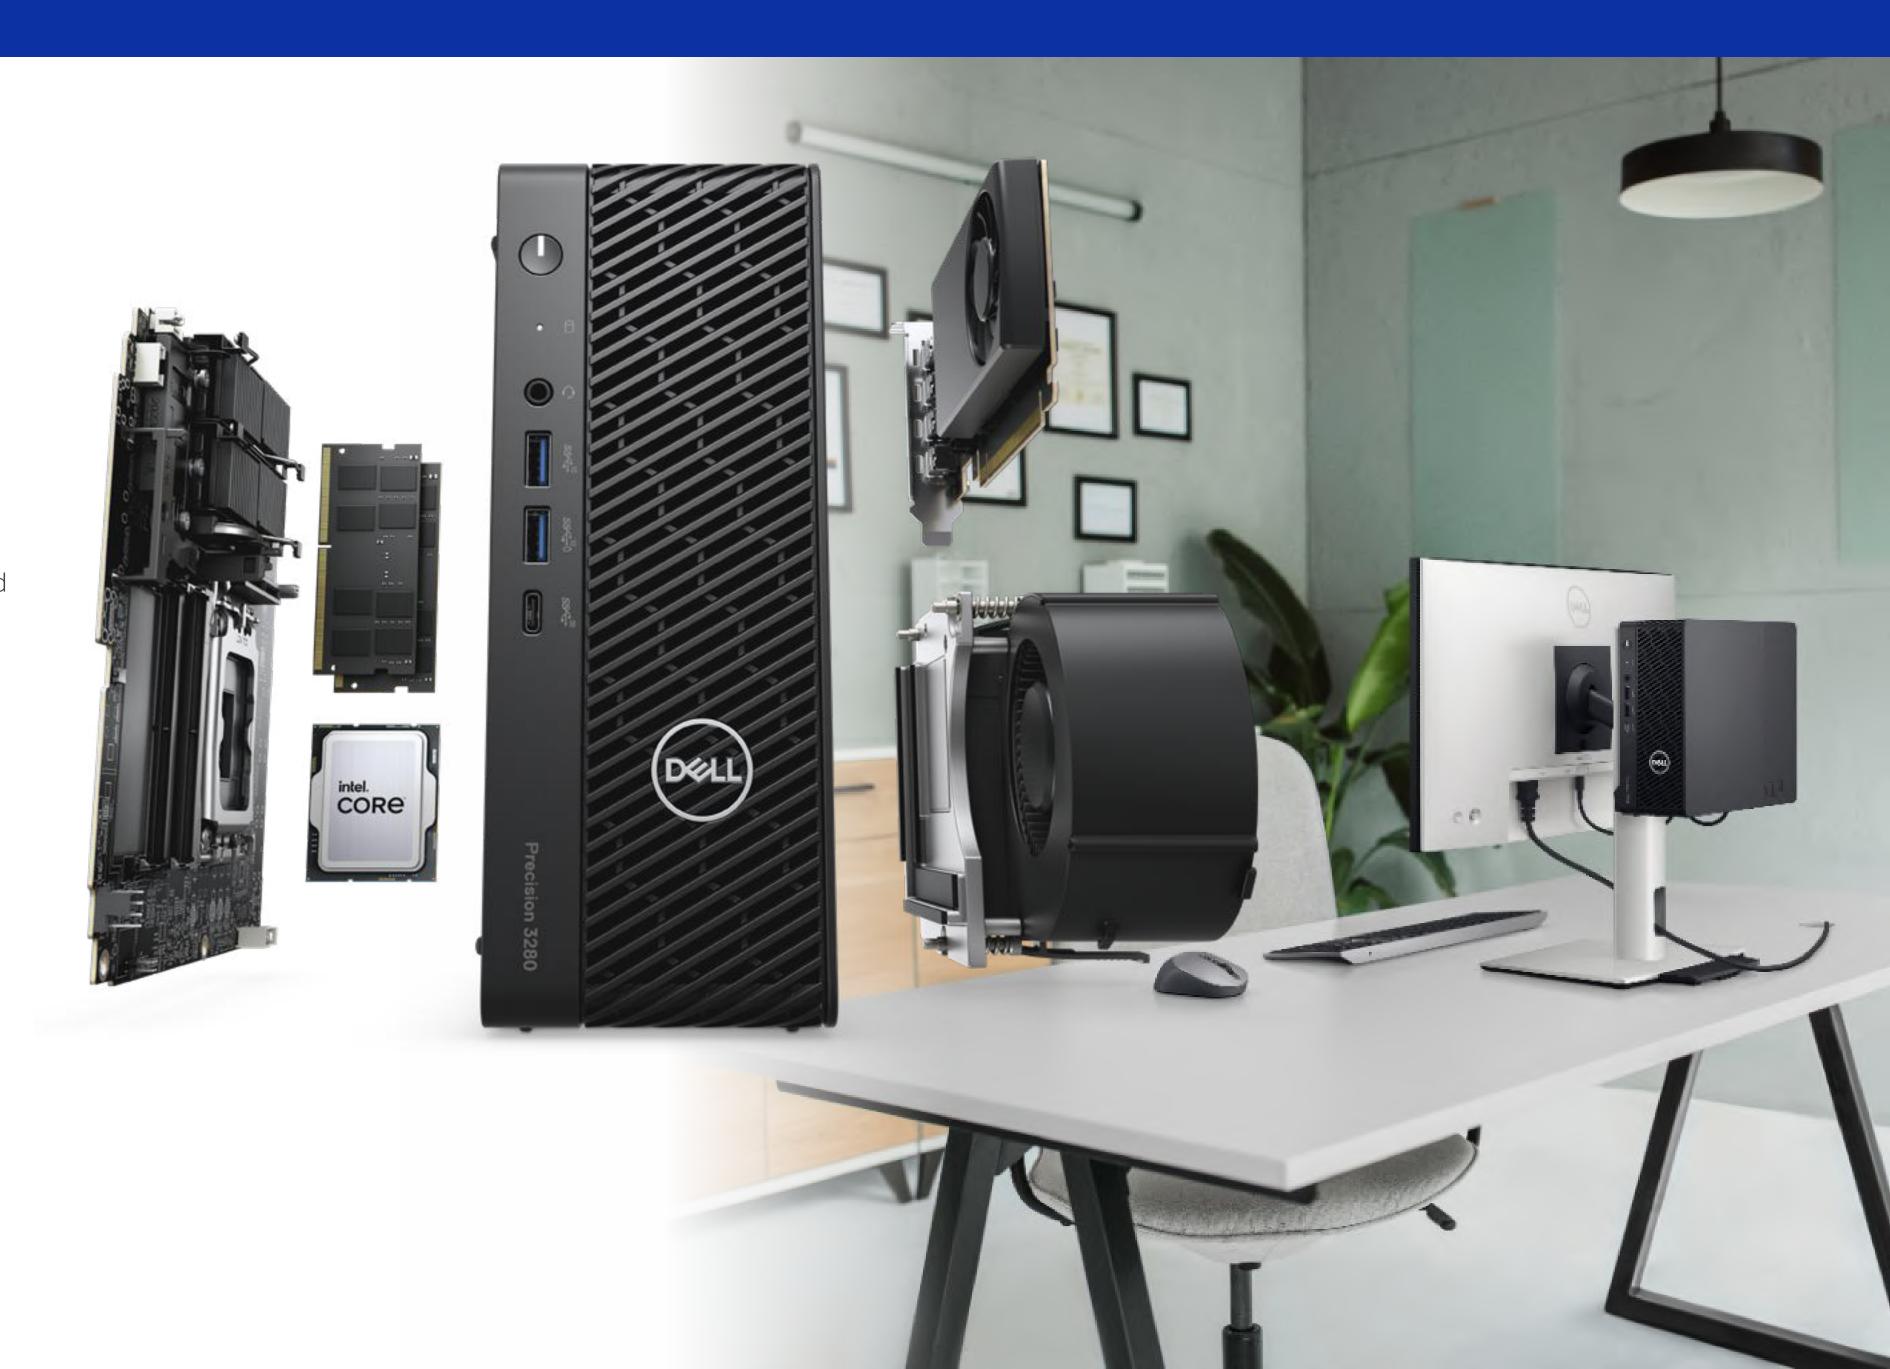

# Precision 3280 Compact Tower Workstation

In the fast-paced world of finance, the Dell Precision 3280 Compact Tower workstation stands as a beacon of efficiency and reliability. Its 2.9L compact size belies its immense power, seamlessly fitting into any trading floor or analytical hub. With multiple mounting options and a rack-based configuration, it offers unmatched versatility for the dynamic needs of financial professionals.

The 14th Gen Intel® Core™ i9 processor and 64GB of DDR5 memory ensure that your financial models and datasets load with unprecedented speed, giving you the edge in stock trading and complex analyses.

The NVIDIA RTX™ 4000 Ada SFF (70W) graphics elevate your AI and HPC tasks, providing the computational might to navigate the markets with confidence. And with up to 8TBs of internal storage, you'll never be at a loss for space, no matter the size of your data.