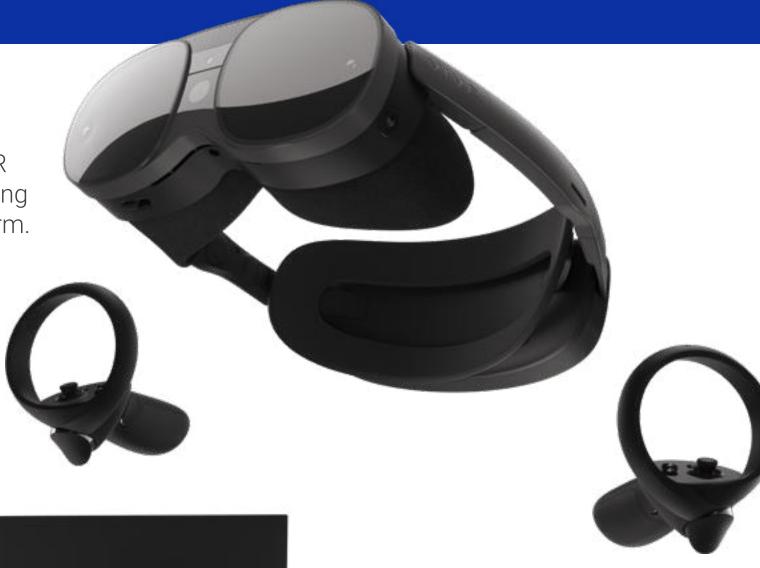

HTC Vive Pro 2

Visualize in 5K fidelity. Explore

VR content in brilliant clarity and bring out the finer details with a

combined 4896 x 2448 resolution.

Quickly install this Dell Dual Monitor Arm – MDA20 for a comprehensive monitor and system mounting solution.

Visualize in 5K fidelity. Explore VR content in brilliant clarity and bring out the finer details with a combined 4896 x 2448 resolution.

Dell Premier Multi-Device Wireless Keyboard and Mouse | KM7321W