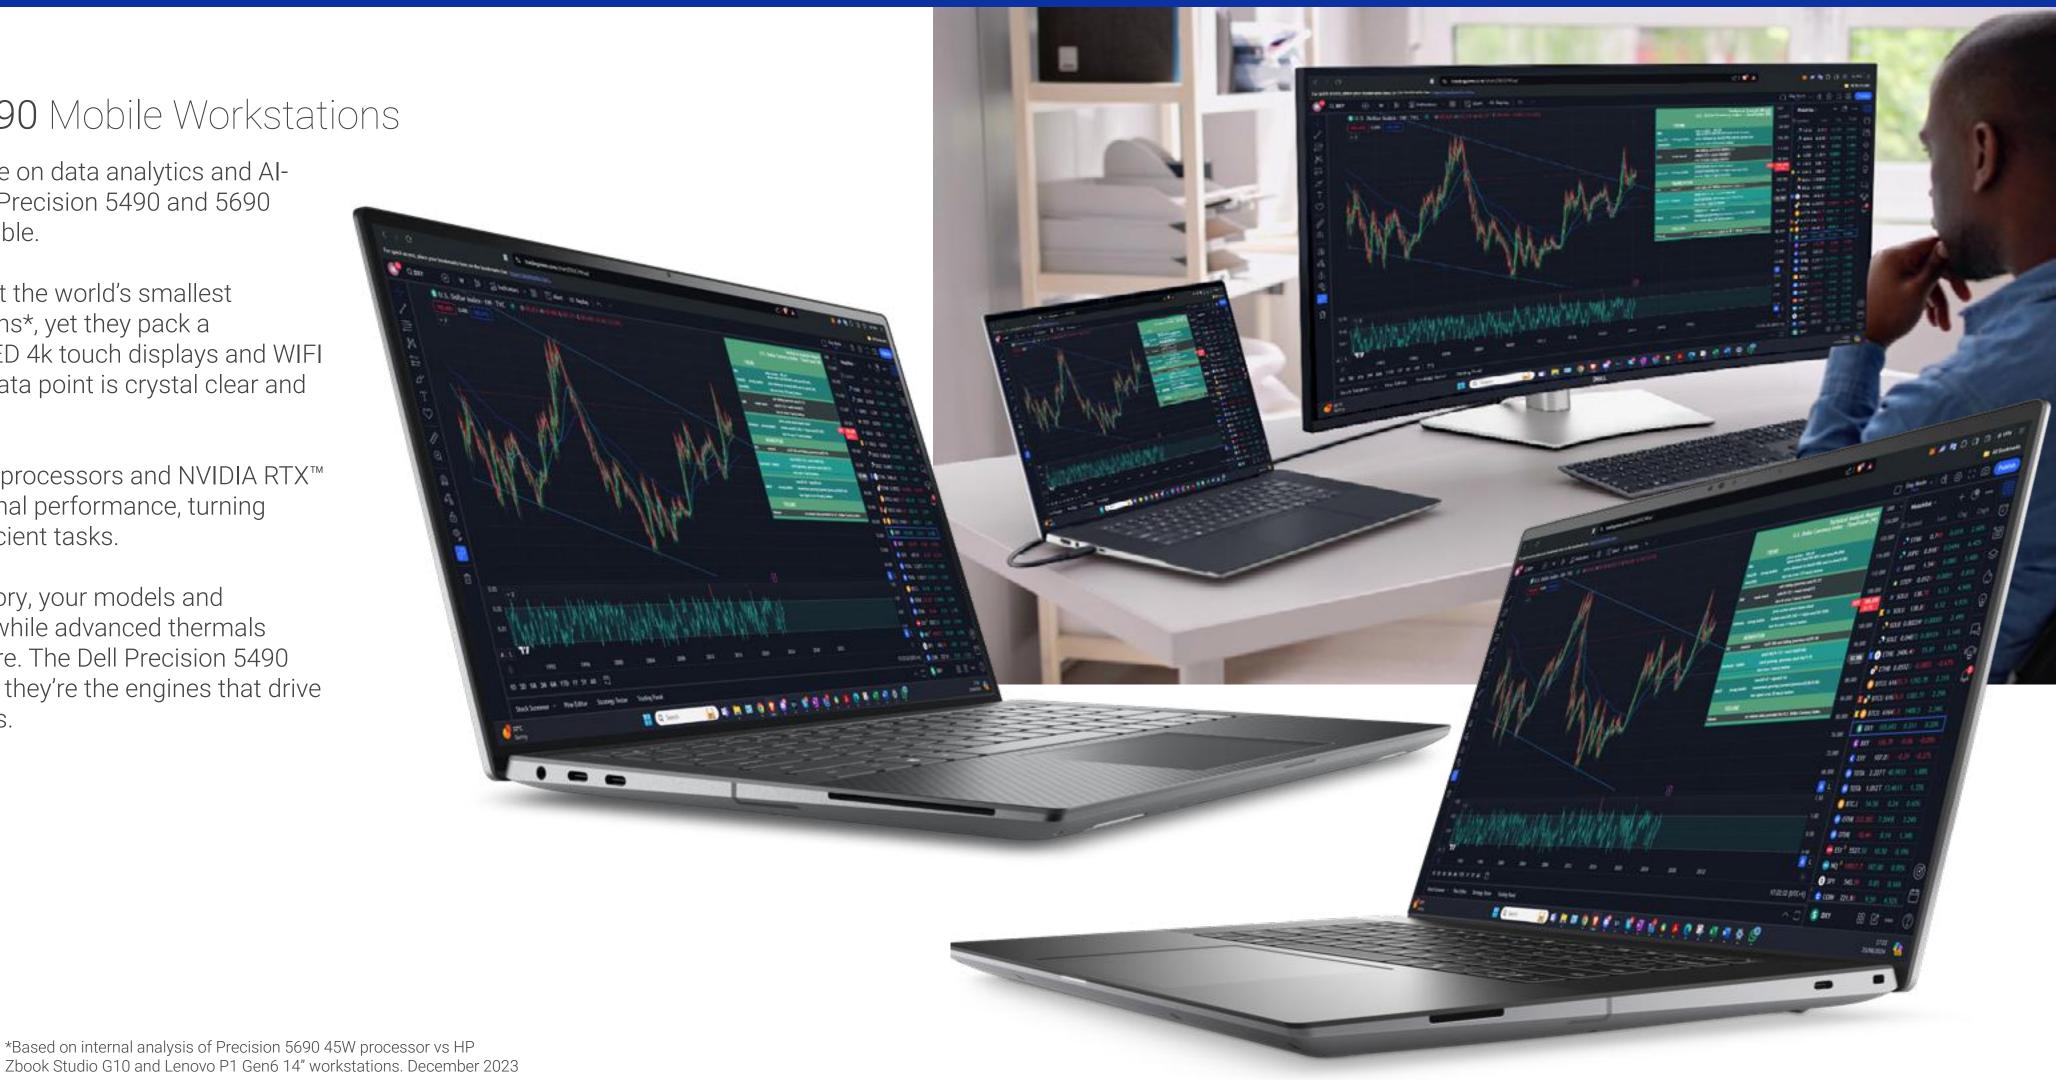

# Precision 5490 and 5690 Mobile Workstations

For finance professionals who thrive on data analytics and Aldriven financial workflows, the Dell Precision 5490 and 5690 mobile workstations are indispensable.

These compact powerhouses boast the world's smallest footprint for 14" and 16" workstations\*, yet they pack a formidable punch with optional OLED 4k touch displays and WIFI 7 capabilities, ensuring that every data point is crystal clear and accessible on-the-go.

The AI-enhanced Intel® Core™ Ultra processors and NVIDIA RTX™ 5000 Ada graphics deliver exceptional performance, turning complex analyses into smooth, efficient tasks.

With up to 64GB of LPDDR5x memory, your models and simulations run at peak efficiency, while advanced thermals keep the system cool under pressure. The Dell Precision 5490 and 5690 are not just workstations; they're the engines that drive your financial foresight and success.