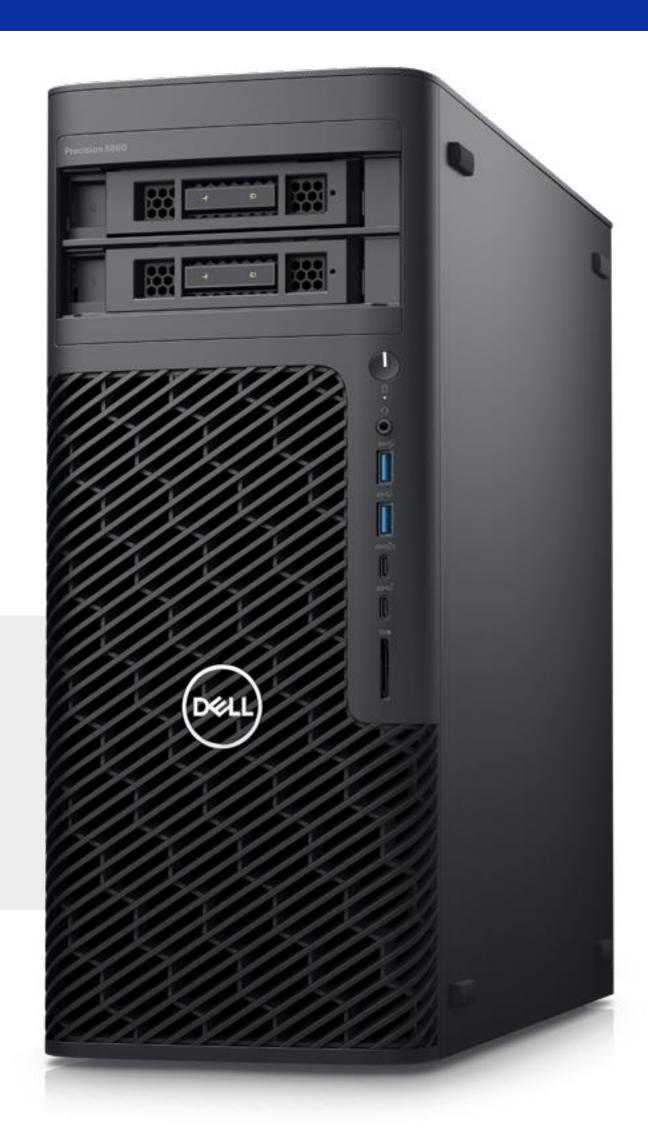

# Precision 5860 Tower Workstation

For finance professionals who navigate the highstakes world of stock trading and financial analysis, the Dell Precision 5860 Tower workstation is an indispensable ally.

This mid-sized tower offers scalable performance to match the intensity of the trading floor, with an up to 24 Cores, 225W Intel® Xeon® Processor that ensures ultimate performance for real-time data processing. Dual AMD or NVIDIA 300W graphics cards deliver professional-grade visuals, enabling you to analyze complex charts and graphs with ease.

With up to 56TB of storage and versatile drive options, your vast financial datasets are managed effortlessly. The 2TB of 4800MHz DDR5, 4-channel memory allows for seamless multitasking across multiple trading platforms.