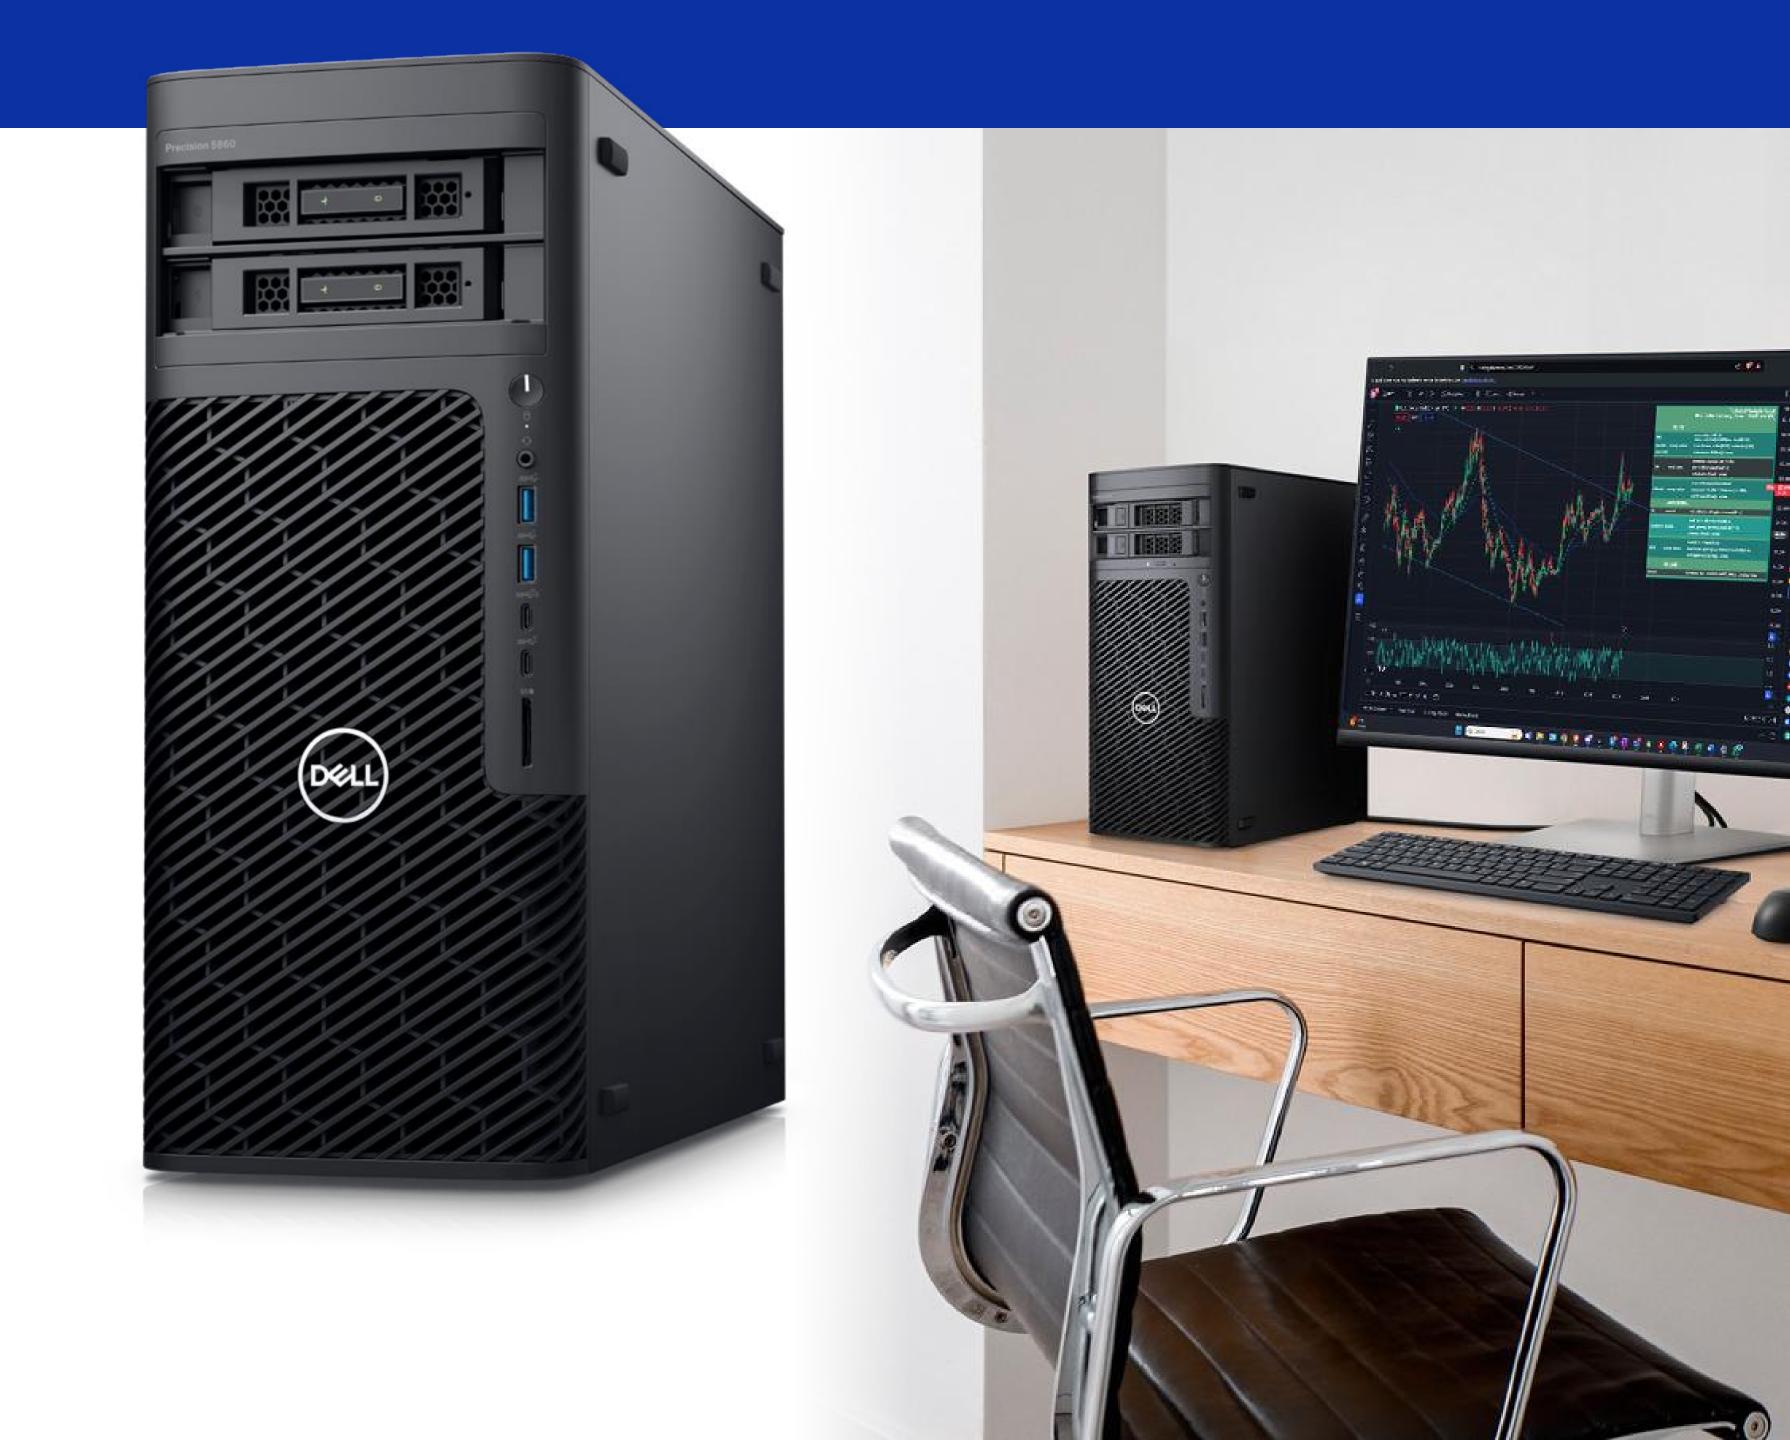

# Precision 5860 Tower Workstation

For finance professionals who navigate the highstakes world of stock trading and financial analysis, the Dell Precision 5860 Tower workstation is an indispensable ally.

This mid-sized tower offers scalable performance to match the intensity of the trading floor, with an up to 24 Cores, 225W Intel® Xeon® Processor that ensures ultimate performance for real-time data processing. Dual AMD or NVIDIA 300W graphics cards deliver professional-grade visuals, enabling you to analyze complex charts and graphs with ease.

With up to 56TB of storage and versatile drive options, your vast financial datasets are managed effortlessly. The 2TB of 4800MHz DDR5, 4-channel memory allows for seamless multitasking across multiple trading platforms.