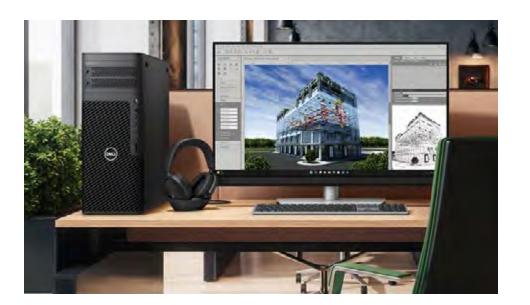

# Photo Studio Power

### Dell Precision 3680 Tower workstation

When you need maximum performance to drive your studio sessions this Precision workstation gives me that. Manage your image libraries in Adobe Lightroom in a cinch, while performing touch-ups in Photoshop without any worry. Adding an UltraSharp display with 100% Adobe RGB coverage enables you to make the finest exposure adjustment and see them on screen.

# Delivering optimized performance in an affordably priced tower

Incredible, scalable performance and reliability in a tower design, with access to every port you need to seamlessly connect you to all your photos.