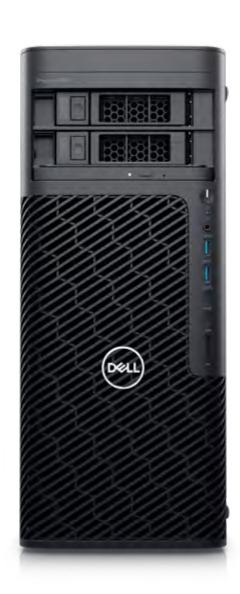

### Precision 5860 Tower workstation

### Scalable performance.

Keep pace with accelerated project timelines and fluctuating workload requirements with a scalable mid-sized tower.

**Ultimate performance:** Up to 24 Cores, 225W Intel® Xeon® Processor.

**Professional graphics:** Up to (2) AMD or NVIDIA 300W graphics.

**Superior storage:** Up to 56TB storage, 2 internal M.2 NVMe drives and 2 internal SATA or SAS drives and 2 Front Flexbay storage drives (M.2 NVMe and/or SATA or SAS).

Scalable memory: Up to 2TB of 4800MHz DDR5, 4-channel memory.

PremierColor 4K monitor: the world's

mini-LED backlit direct dimming zones.

first professional monitor with 2K