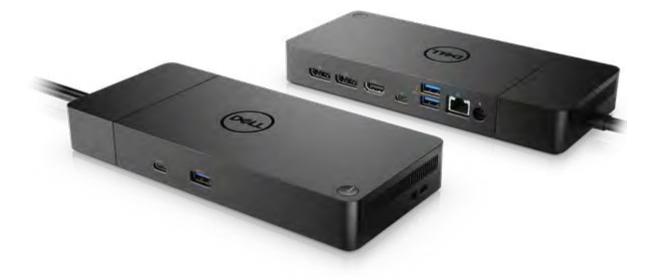

### **Dell Thunderbolt™ Dock | WD22TB4**

Modular thunderbolt dock with swappable modules for easy upgrades and SuperBoost technologies for fast charging.

### **Dell Thunderbolt™ Dock | WD22TB4**

Modular thunderbolt dock with swappable modules for easy upgrades and SuperBoost technologies for fast charging.

Be your most productive on a 27" monitor with brilliant color and contrast that features the industry's first IPS Black technology and a connectivity hub.

### **Dell Performance Dock | WD19DCS**

Boost your PC's power up to 210W on the world's most powerful and first modular Dual USB-C dock with a future-ready design.