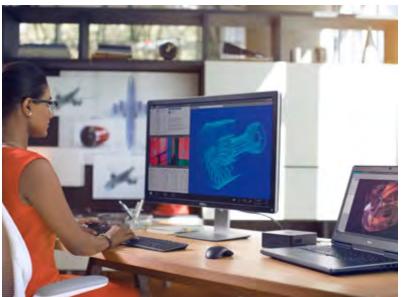

# 3D Motion Graphics Artists

Gain efficiencies and quickly breath life into your animations.

Autodesk Maya

Blender

Maxon Cinema 4D

Autodesk 3ds Max

Foundry Modo

Autodesk Maya

Blender

Maxon Cinema 4D

Autodesk 3ds Max

Foundry Modo

### RENDERING

Autodesk Arnold

Chaos Group V-Ray

Maxon Red Shift

Otoy Octane Renderer

### Challenges:

1

With a wide variety of potential briefs, the 3D Motion Graphics Artist needs the flexibility to configure their tech for the task at hand. One size will not fit all!

2

Creating increasingly lifelike and engaging graphics means that compute, software and graphics accelerators must work together to deliver maximum performance to handle these complex demands.

3

If technology is to act as a creative assistant, it needs an easily accessible and reliable ecosystem to extend its capabilities and increase productivity.

Take your animations to the next level with our Pro solutions below: