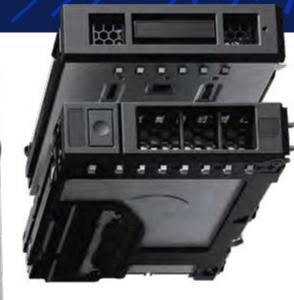

# Broadcast Rack

### Precision 7960 Rack workstation

**Powerful performance:** Power up your most demanding applications with up to one or two Intel® Xeon® processors, up to 56 cores each.

**Best-in-class graphics:** Get more done within your project schedule with up to two 300W graphic cards. An extensive range of professional AMD and NVIDIA graphic options are available.