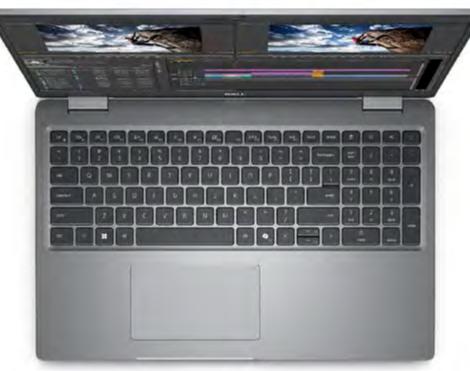

# 16" Thin & Lite Mobile

### Precision 5690 mobile workstation

For graphic designers, the **Dell Precision 5690** is not just a tool — it's a revelation. Boasting the **world's smallest footprint** for a 16" mobile workstation, it combines a sleek design with powerhouse performance. The optional **OLED 4K touch display** and **WIFI 7** capabilities mean your designs shine and share faster. With **Al-enhanced Intel® Core™ Ultra processors** and **NVIDIA RTX™ 5000 Ada graphics**, your creativity knows no bounds. Up to **64GB of LPDDR5x memory** and **advanced thermal management** ensure smooth, efficient workflows. The Precision 5690 is the partner every graphic designer dreams of — compact, yet uncompromising on power and precision.