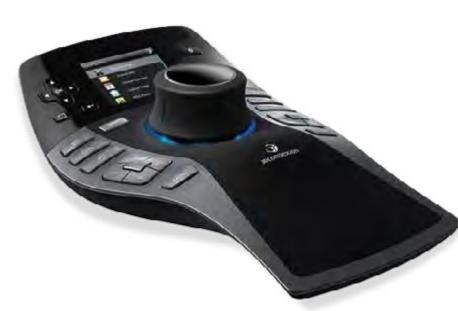

### 3Dconnexion SpaceMouse Pro Wireless | 3DX-700075

Connect on a deeper level with your 3D content.

SpaceMouse Pro Wireless's patented 6-degrees-offreedom (6DoF) controller cap delivers natural feeling
3D navigation designed specifically for professionals.

Smoothly pan, zoom and rotate models and cameras.

Easily position parts, assemblies and designs. Intuitively
examine and analyze your designs from every angle. It's
as close to holding your model as you can get.