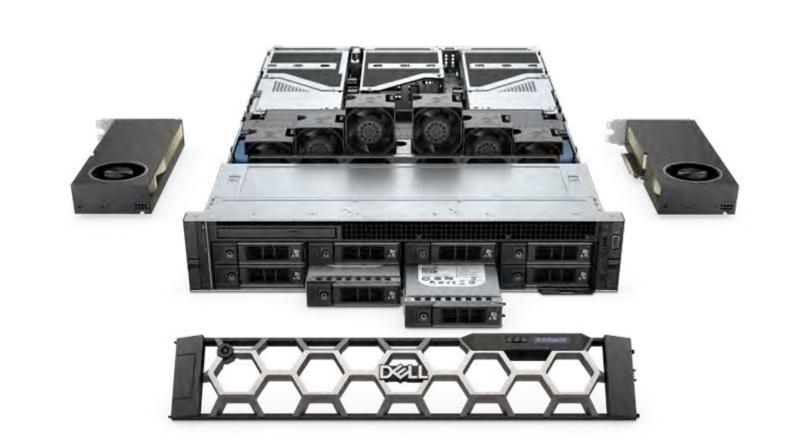

# Broadcast Rack

### Precision 7960 Rack workstation

**Powerful performance:** Power up your most demanding applications with up to one or two Intel® Xeon® processors, up to 56 cores each.

**Best-in-class graphics:** Get more done within your project schedule with up to two 300W graphic cards. An extensive range of professional AMD and NVIDIA graphic options are available.

**Elevate your purpose:** Power your system with an up to 2400W PSU plus an optional second power supply for auto fail-over capabilities.