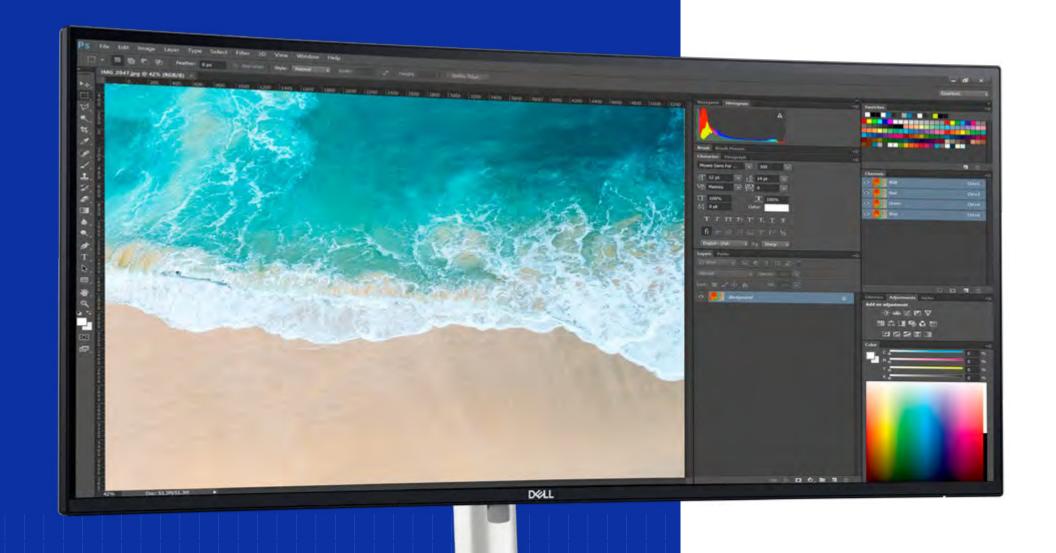

### Dell Precision 3680 Tower workstation

When you need maximum performance to drive your studio sessions this Precision workstation gives me that. Manage your image libraries in Adobe Lightroom in a cinch, while performing touch-ups in Photoshop without any worry. Adding an UltraSharp display with 100% Adobe RGB coverage enables you to make the finest exposure adjustment and see them on screen.

# Delivering optimized performance in an affordably priced tower

Incredible, scalable performance and reliability in a tower design, with access to every port you need to seamlessly connect you to all your photos.