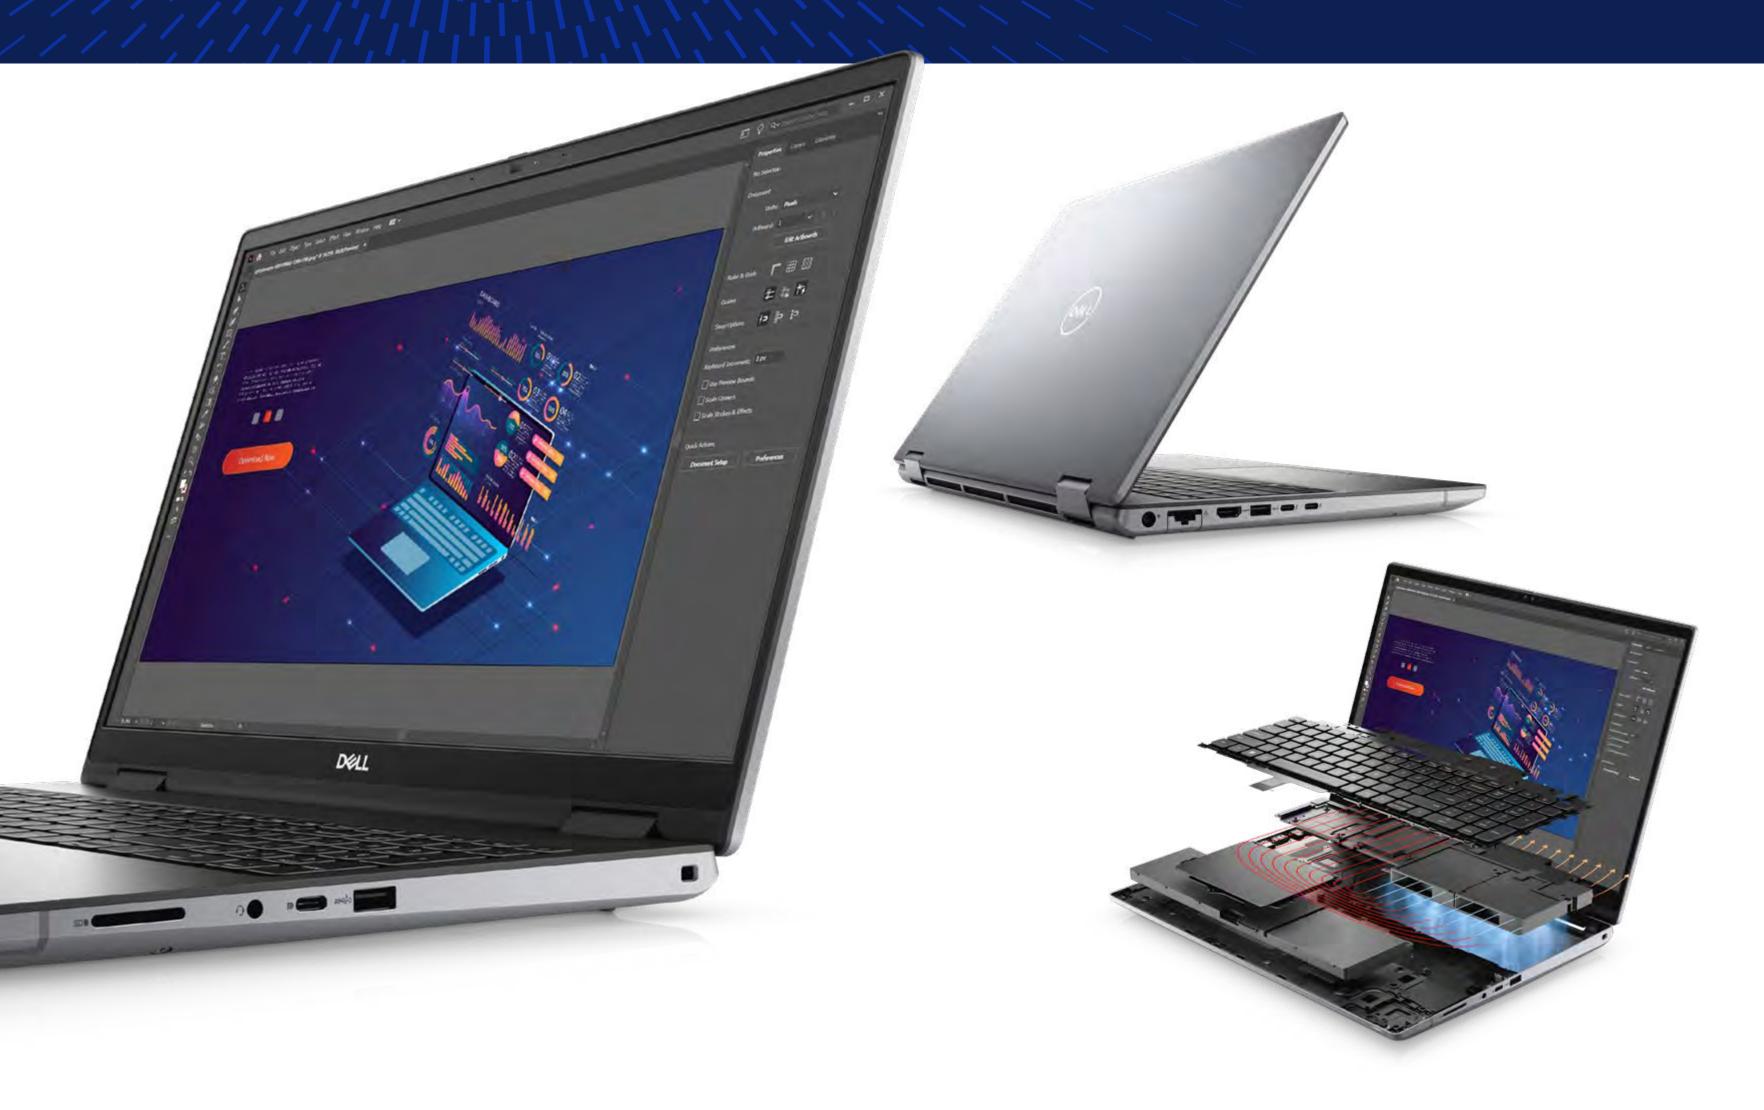

### Precision 5690 mobile workstation

For graphic designers, the **Dell Precision 5690** is not just a tool — it's a revelation. Boasting the **world's smallest footprint** for a 16" mobile workstation, it combines a sleek design with powerhouse performance. The optional **OLED 4K touch display** and **WIFI 7** capabilities mean your designs shine and share faster. With **Al-enhanced Intel® Core™ Ultra processors** and **NVIDIA RTX™ 5000 Ada graphics**, your creativity knows no bounds. Up to **64GB of LPDDR5x memory** and **advanced thermal management** ensure smooth, efficient workflows. The Precision 5690 is the partner every graphic designer dreams of — compact, yet uncompromising on power and precision.

\* Based on internal analysis of Precision 5690 vs HP Zbook Studio G10 and Lenovo P1 Gen6 16" workstations. December 2023.