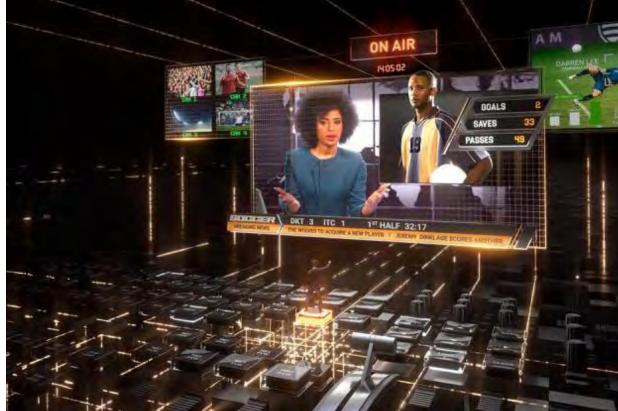

New ways of creating, delivering and consuming live content are transforming the broadcast industry. This transformation demands that broadcasters rethink infrastructure with future-proofing in mind. Dell and NVIDIA provide the software-defined, hardware-accelerated broadcast infrastructure that is delivering the latest in AI, advanced graphics and IP based workflows, providing broadcasters with scalability, flexibility and ultimately the ability to stay ahead of the curve.

# Broadcasters

Inform the world with live news and events.

### VIDEO EDITING

Adobe Premiere Pro

Avid

DaVinci Resolve

### VIRTUAL STUDIO

Unreal Engine

Vizrt Viz Engine

Density Reality Engine

Brainstorm 3D Infinity Set

Evercoast

Adobe Sensei

Adobe Substance