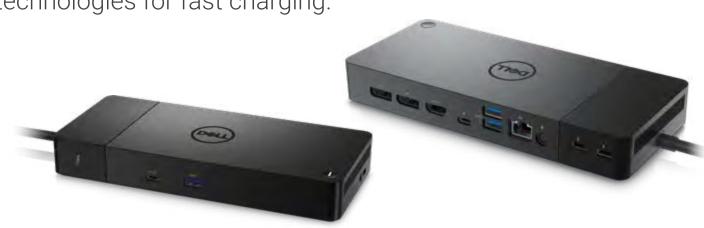

### **Dell Thunderbolt™ Dock | WD22TB4**

Modular thunderbolt dock with swappable modules for easy upgrades and SuperBoost technologies for fast charging.