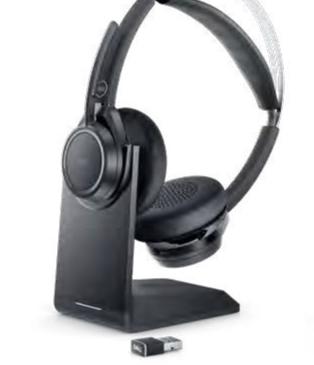

**Dell Premier Wireless** ANC Headset | WL7022

Collaborate with ease anywhere with this Teams certified wireless headset which offers active noise cancellation and smart sensors that automatically mute and unmute your call.

### ANC Headset | WL7022 with this Teams certified wireless headset which offers

active noise cancellation and smart sensors that automatically mute and unmute your call.

**Dell Premier Wireless** 

### Dell Premier Wireless ANC Headset | WL7022

Collaborate with ease anywhere with this Teams certified wireless headset which offers active noise cancellation and smart sensors that automatically mute and unmute your call.

### **Dell Premier Wireless ANC Headset | WL7022**

Collaborate with ease anywhere with this Teams certified wireless headset which offers active noise cancellation and smart sensors that automatically mute and unmute your call.