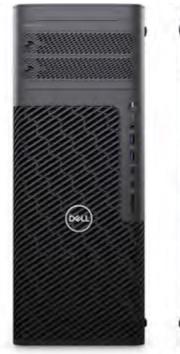

# Tower of Power

### Precision 3280 Compact Tower workstation

The **Dell Precision 3280 Compact Tower** is a marvel of efficiency and power for 3D Motion Graphics Artists. Its **compact 2.9L size** fits any creative space, while offering unparalleled versatility with multiple mounting options. Equipped with a **14th Gen Intel® Core™ i9 processor and 64GB of DDR5 memory**, it makes quick work of complex renders. The **NVIDIA RTX™ 4000 Ada graphics** accelerate AI tasks, and with up to **8TBs of storage**, your largest projects have a home. This workstation isn't just a tool; it's the core of your creative universe.