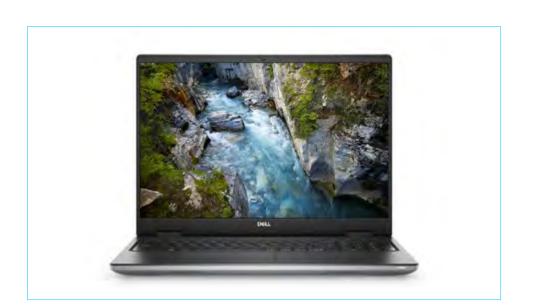

### Precision 3490 mobile workstation

For broadcasters and field reporters, the **Dell Precision 3490** is a game-changer. It's built for power users who need to multitask seamlessly across various applications. With **Al-enhanced Intel® Core™ Ultra processors** and graphics options of either **Intel® Arc** or **NVIDIA RTX 500 Ada**, you get efficient performance and stunning visuals. The **14-inch PremierColor display** with 100% sRGB and up to **400nits** ensures your content looks perfect, even on the go. And with up to **64GB of DDR5 memory**, your workflow is as fast as the news you report. The Dell Precision 3490 is the tool that keeps you at the forefront of every story.