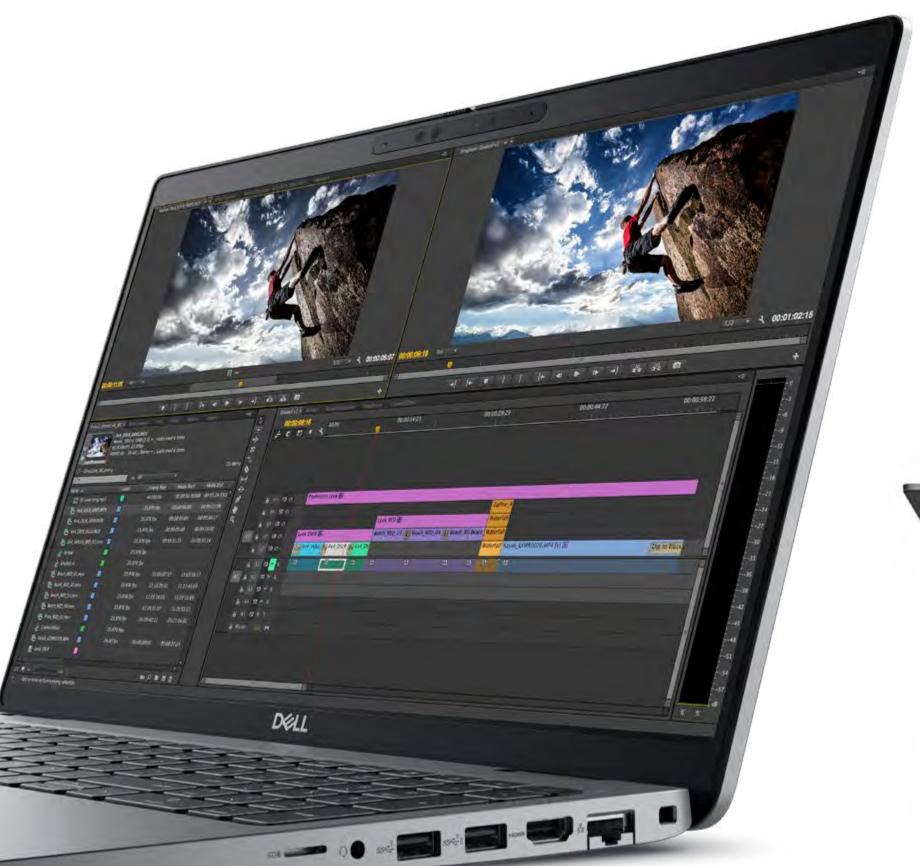

### Precision 5690 mobile workstation

For graphic designers, the **Dell Precision 5690** is not just a tool — it's a revelation. Boasting the **world's smallest footprint** for a 16" mobile workstation, it combines a sleek design with powerhouse performance. The optional **OLED 4K touch display** and **WIFI 7** capabilities mean your designs shine and share faster. With **Al-enhanced Intel® Core™ Ultra processors** and **NVIDIA RTX™ 5000 Ada graphics**, your creativity knows no bounds. Up to **64GB of LPDDR5x memory** and **advanced thermal management** ensure smooth, efficient workflows. The Precision 5690 is the partner every graphic designer dreams of — compact, yet uncompromising on power and precision.

# 15" Mobile Performance

Precision 3591 mobile workstation

Elevate your content creation with the **Dell Precision 3591**. It's not just a laptop; it's a powerhouse with **Al-enhanced Intel® Core™ Ultra processors** and **NVIDIA RTX™ 2000 Ada graphics**. Enjoy a dynamic display up to **FHD with 100% sRGB** and **400nits brightness**, perfect for editing in any light. With **up to 4TB of storage and 64GB of DDR5 memory**, your projects load in a flash. It's the creative partner you've been waiting for—powerful, responsive, and utterly indispensable.