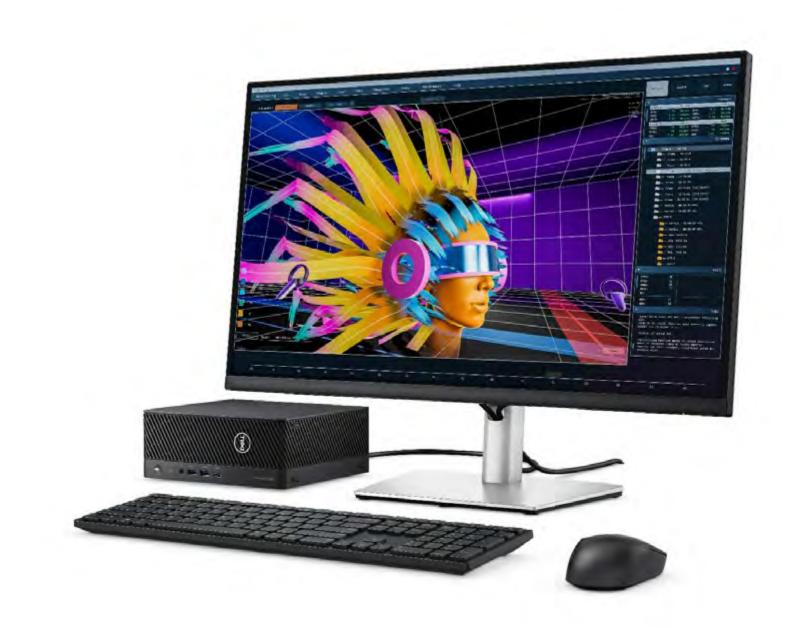

### Precision 3280 Compact Tower workstation

The **Dell Precision 3280 Compact Tower** is a marvel of efficiency and power for 3D Motion Graphics Artists. Its **compact 2.9L size** fits any creative space, while offering unparalleled versatility with multiple mounting options. Equipped with a **14th Gen Intel® Core™ i9 processor and 64GB of DDR5 memory**, it makes quick work of complex renders. The **NVIDIA RTX™ 4000 Ada graphics** accelerate AI tasks, and with up to **8TBs of storage**, your largest projects have a home. This workstation isn't just a tool; it's the core of your creative universe.

# Tower of Power