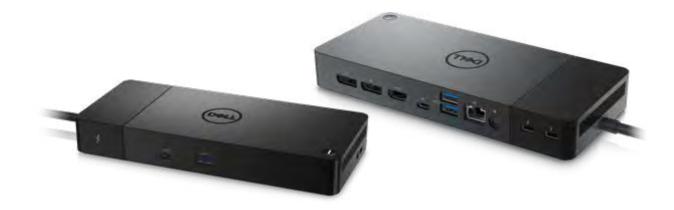

### **Dell Thunderbolt™ Dock | WD22TB4**

Modular thunderbolt dock with swappable modules for easy upgrades and SuperBoost technologies for fast charging.

### **Dell Thunderbolt™ Dock | WD22TB4**

Modular thunderbolt dock with swappable modules for easy upgrades and SuperBoost technologies for fast charging.

Be your most productive on a 27" monitor with brilliant color and contrast that features the industry's first IPS Black technology and a connectivity hub.

### **Dell Performance Dock | WD19DCS**

Boost your PC's power up to 210W on the world's most powerful and first modular Dual USB-C dock with a future-ready design.