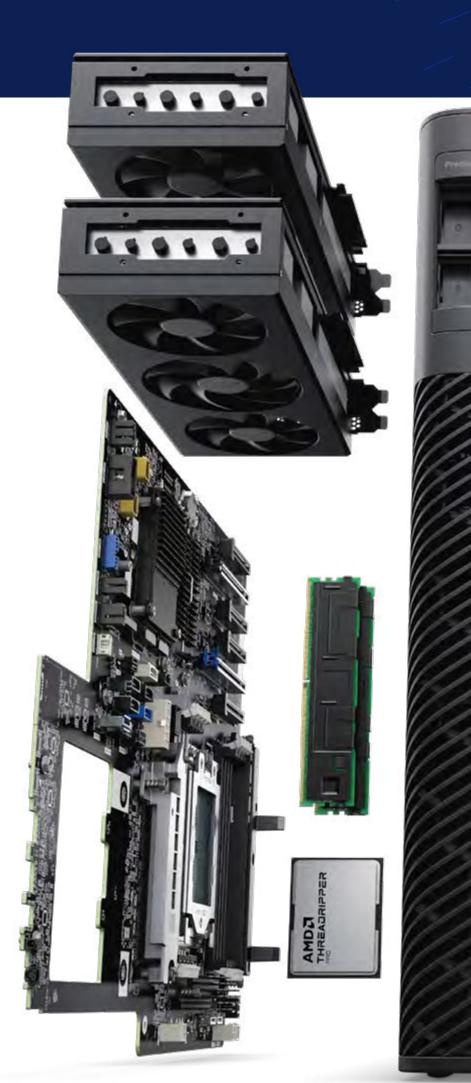

### Precision 7960 Tower workstation

### **Amplify your productivity.**

Scale performance to meet your highest requirements, deliver projects with record speeds, while fitting more iterations within your project timelines.

Powerful performance: Run demanding multithreaded engineering applications with up to an 350W Intel® Xeon® Processor.

### **Best-in-class graphics:**

Support advanced engineering and artificial intelligence GPU workloads with up to four 300W graphic cards. An extensive range of professional AMD and NVIDIA graphic options are available.

**Elevate your purpose:** Power your system with an up to 2200W PSU.

for Adobe Creative Cloud.