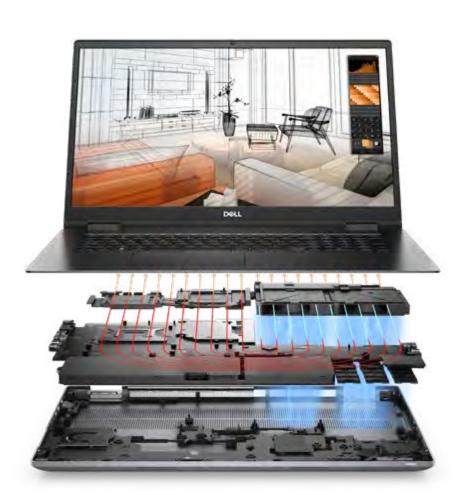

# 17" Mobile With No Compromises

### Precision 7780 mobile workstation

### Power your passion with the performance of Precision.

Less waiting. More creating. With Intel® Core™ (up to 24-cores on i9) up to 128GB DDR5 memory and NVIDIA® RTX professional graphics (16GB) this workstation will keep your creative flow going longer.

Internal thermal designs from dual fans and dual heat pipes to hidden exhaust venting through the hinge, keep the system running cool and quiet while tackling intensive workloads.