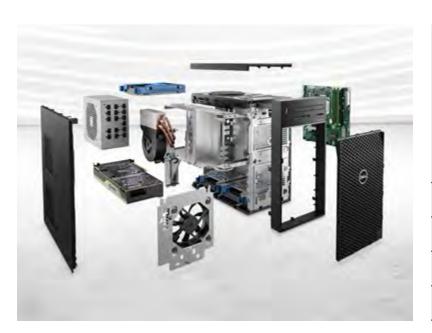

### Precision 3280 Compact Tower workstation

The **Dell Precision 3280 Compact Tower** is a marvel of efficiency and power for 3D Motion Graphics Artists. Its **compact 2.9L size** fits any creative space, while offering unparalleled versatility with multiple mounting options. Equipped with a **14th Gen Intel® Core™ i9 processor and 64GB of DDR5 memory**, it makes quick work of complex renders. The **NVIDIA RTX™ 4000 Ada graphics** accelerate AI tasks, and with up to **8TBs of storage**, your largest projects have a home. This workstation isn't just a tool; it's the core of your creative universe.