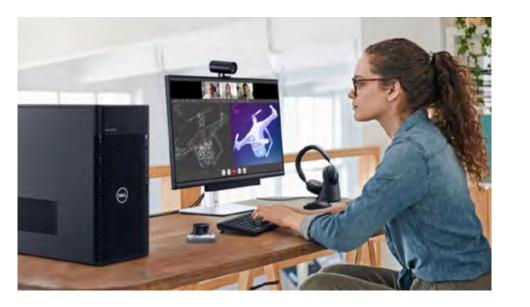

# Photo Studio Power

### Dell Precision 3680 Tower workstation

When you need maximum performance to drive your studio sessions this Precision workstation gives me that. Manage your image libraries in Adobe Lightroom in a cinch, while performing touch-ups in Photoshop without any worry. Adding an UltraSharp display with 100% Adobe RGB coverage enables you to make the finest exposure adjustment and see them on screen.

# Delivering optimized performance in an affordably priced tower

Incredible, scalable performance and reliability in a tower design, with access to every port you need to seamlessly connect you to all your photos.