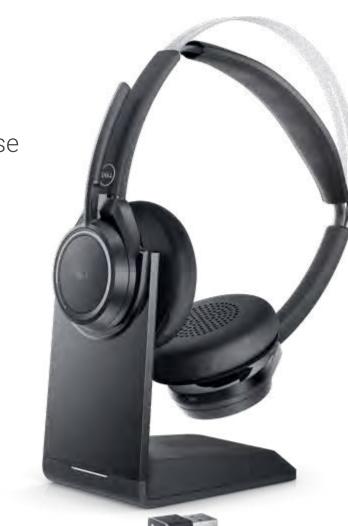

**Dell Premier Wireless** ANC Headset | WL7022

Collaborate with ease anywhere with this Teams certified wireless headset which offers active noise cancellation and smart sensors that automatically mute and unmute your call.

### ANC Headset | WL7022 with this Teams certified wireless headset which offers

active noise cancellation and smart sensors that automatically mute and unmute your call.

**Dell Premier Wireless** 

### Dell Premier Wireless ANC Headset | WL7022

Collaborate with ease anywhere with this Teams certified wireless headset which offers active noise cancellation and smart sensors that automatically mute and unmute your call.

### **Dell Premier Wireless ANC Headset | WL7022**

Collaborate with ease anywhere with this Teams certified wireless headset which offers active noise cancellation and smart sensors that automatically mute and unmute your call.