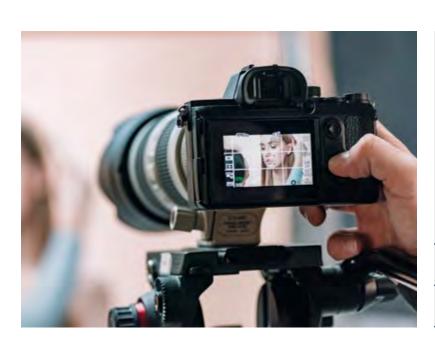

# Mark Mann - Celebrity Photographer

Portrait photographer Mark Mann has worked with an illustrious roster of clients. He's taken some of the most iconic images of public figures ranging from former presidents to Rihanna, Stevie Wonder and Willie Nelson.

As a #DellInsideCircle member, Mark uses Dell Precision mobile workstations daily in his studio and on the go. We sat down with him to hear his thoughts on the role of technology in art and how the tools of his trade allow his subjects to shine brightest.

# Photographers

Create stunning photos and amaze your clients.