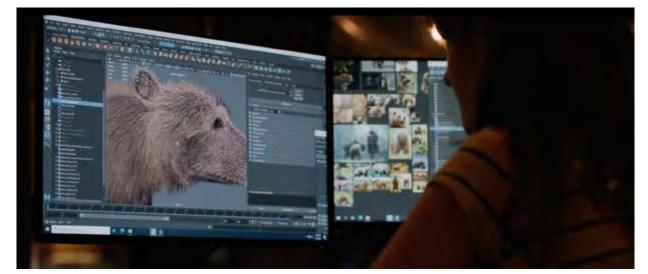

# 3D Motion Graphics Artists

Gain efficiencies and quickly breath life into your animations.

Autodesk Maya

Blender

Maxon Cinema 4D

Autodesk 3ds Max

Foundry Modo

Autodesk Maya

Blender

Maxon Cinema 4D

Autodesk 3ds Max

Foundry Modo

### RENDERING

Autodesk Arnold

Chaos Group V-Ray

Maxon Red Shift

Otoy Octane Renderer

### Challenges:

1

With a wide variety of potential briefs, the 3D Motion Graphics Artist needs the flexibility to configure their tech for the task at hand. One size will not fit all!

2

Creating increasingly lifelike and engaging graphics means that compute, software and graphics accelerators must work together to deliver maximum performance to handle these complex demands.

3

If technology is to act as a creative assistant, it needs an easily accessible and reliable ecosystem to extend its capabilities and increase productivity.

Take your animations to the next level with our Pro solutions below: