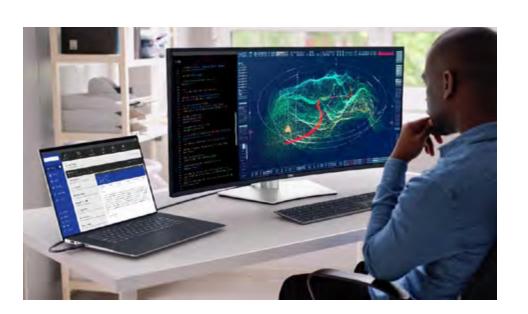

# Broadcasters

Inform the world with live news and events.

### VIDEO EDITING

Adobe Premiere Pro

Avid

DaVinci Resolve

### VIRTUAL STUDIO

Unreal Engine

Vizrt Viz Engine

Density Reality Engine

Brainstorm 3D Infinity Set

Evercoast

Adobe Sensei

Adobe Substance

### Challenges:

1

### **Processing Power and Reliability:**

Broadcasters need high performance hardware to reliably handle large volumes of data, including high-resolution video files to meet tight production schedules.

2

### **Graphics Performance: Graphics-**

Intensive tasks, such as video editing, color grading, and visual effects, require robust GPU capabilities.

3

### **Storage and Data Management:**

Broadcast projects generate massive amounts of data that need to be stored, accessed, and backed up efficiently.

Take your broadcasts to the next level with our Pro solutions below: