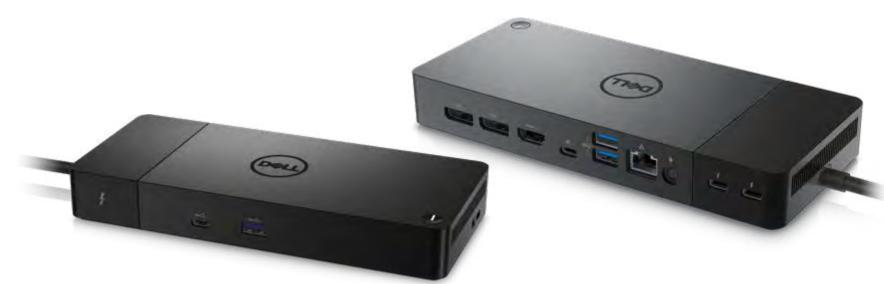

### **Dell Thunderbolt™ Dock | WD22TB4**

Modular thunderbolt dock with swappable modules for easy upgrades and SuperBoost technologies for fast charging.

### **Dell Thunderbolt™ Dock | WD22TB4**

Modular thunderbolt dock with swappable modules for easy upgrades and SuperBoost technologies for fast charging.

Be your most productive on a 27" monitor with brilliant color and contrast that features the industry's first IPS Black technology and a connectivity hub.

### **Dell Performance Dock | WD19DCS**

Boost your PC's power up to 210W on the world's most powerful and first modular Dual USB-C dock with a future-ready design.