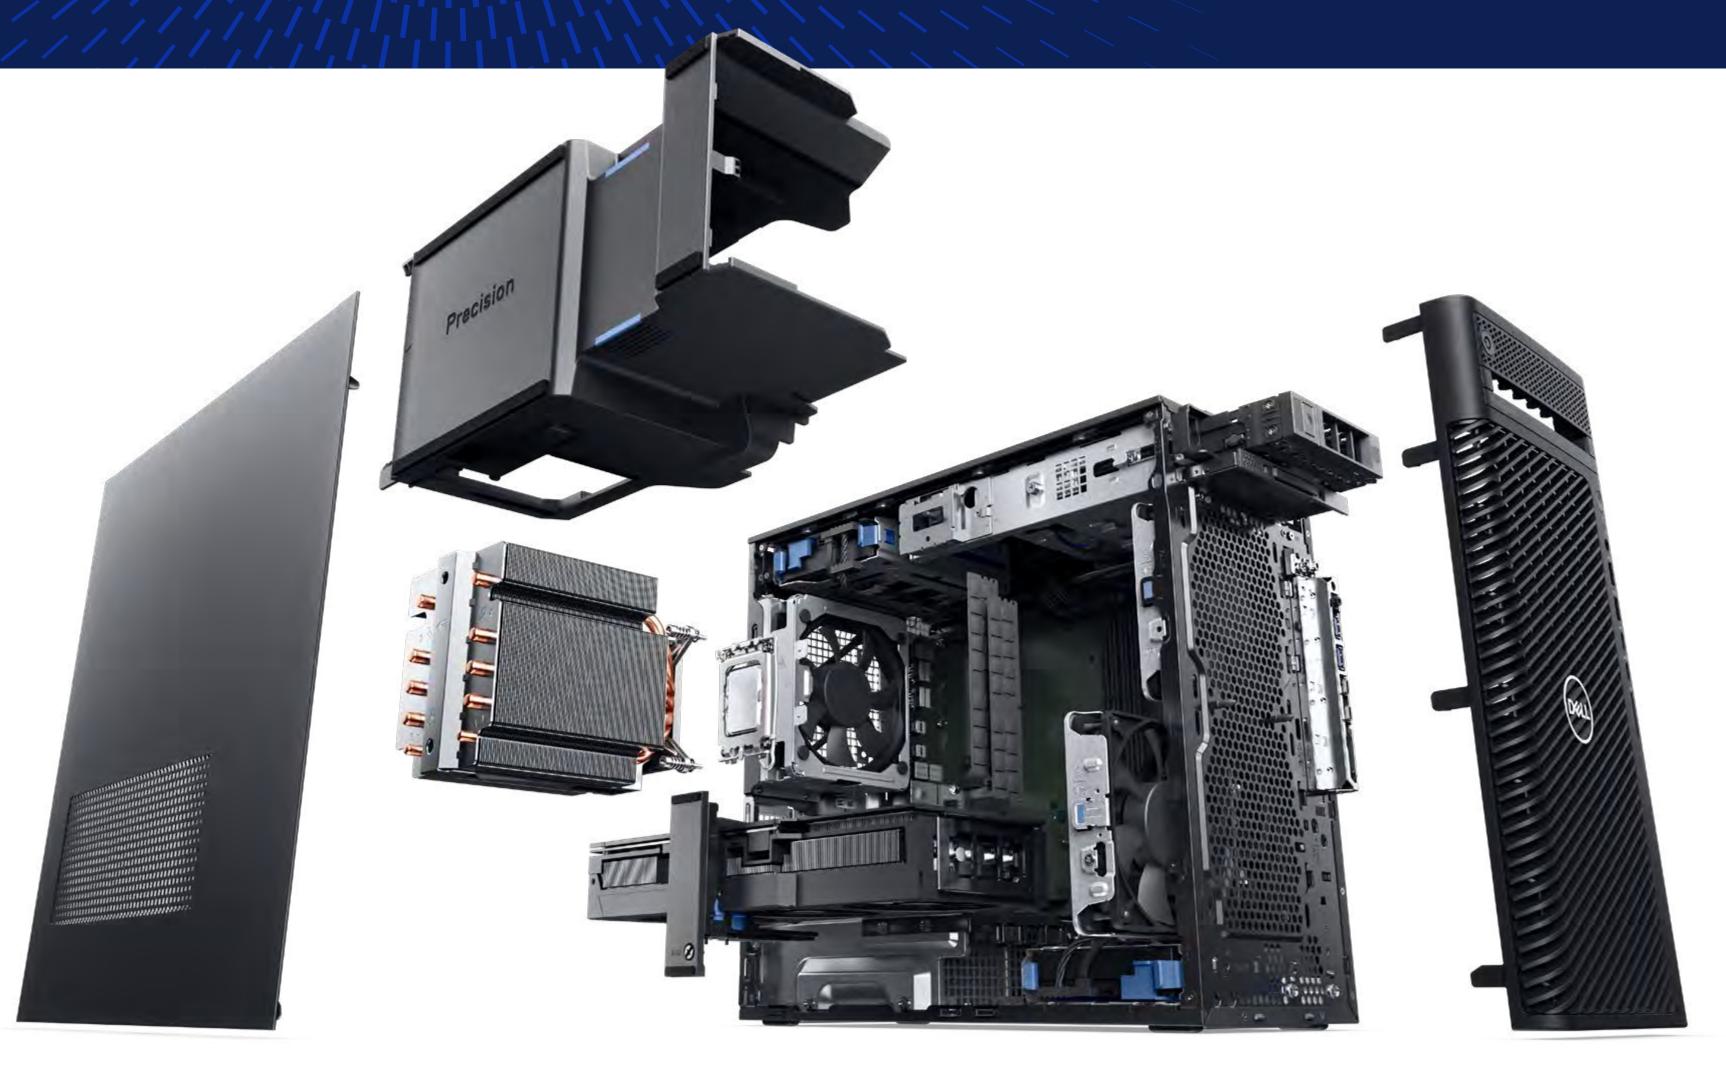

# Tower of Power

### Precision 5860 Tower workstation

### Scalable performance.

Keep pace with accelerated project timelines and fluctuating workload requirements with a scalable mid-sized tower.

**Ultimate performance:** Up to 24 Cores, 225W Intel® Xeon® Processor.

**Professional graphics:** Up to (2) AMD or NVIDIA 300W graphics.

**Superior storage:** Up to 56TB storage, 2 internal M.2 NVMe drives and 2 internal SATA or SAS drives and 2 Front Flexbay storage drives (M.2 NVMe and/or SATA or SAS).

Scalable memory: Up to 2TB of 4800MHz DDR5, 4-channel memory.

PremierColor 4K monitor: the world's

mini-LED backlit direct dimming zones.

first professional monitor with 2K