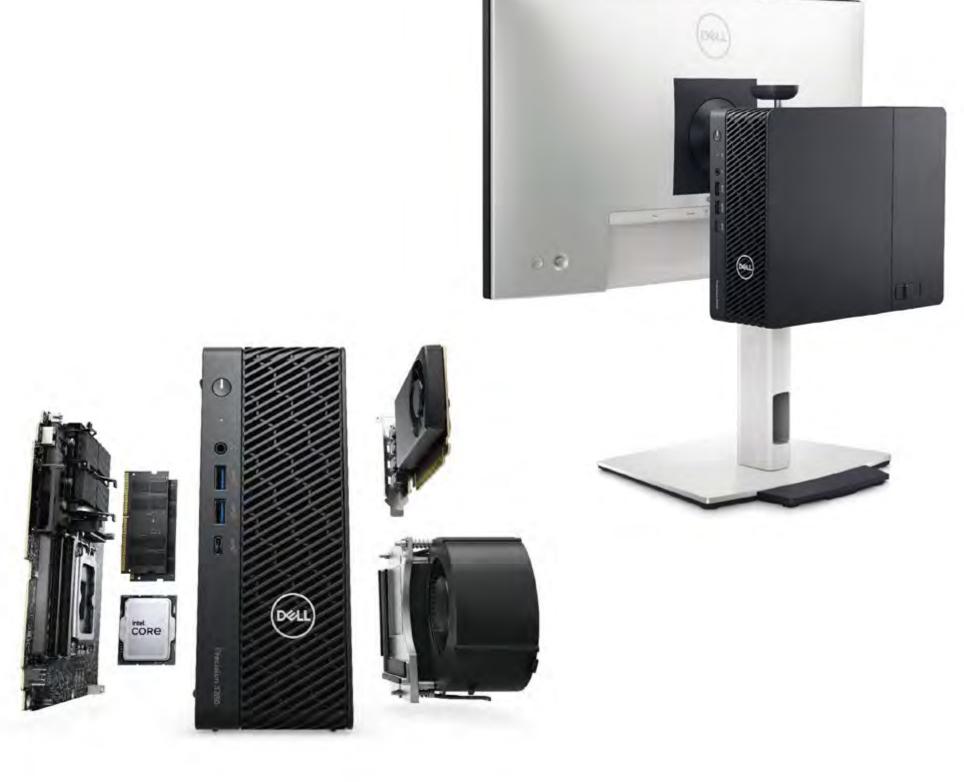

### Precision 3280 Compact Tower workstation

The **Dell Precision 3280 Compact Tower** is a marvel of efficiency and power for 3D Motion Graphics Artists. Its **compact 2.9L size** fits any creative space, while offering unparalleled versatility with multiple mounting options. Equipped with a **14th Gen Intel® Core™ i9 processor and 64GB of DDR5 memory**, it makes quick work of complex renders. The **NVIDIA RTX™ 4000 Ada graphics** accelerate AI tasks, and with up to **8TBs of storage**, your largest projects have a home. This workstation isn't just a tool; it's the core of your creative universe.

# Tower of Power