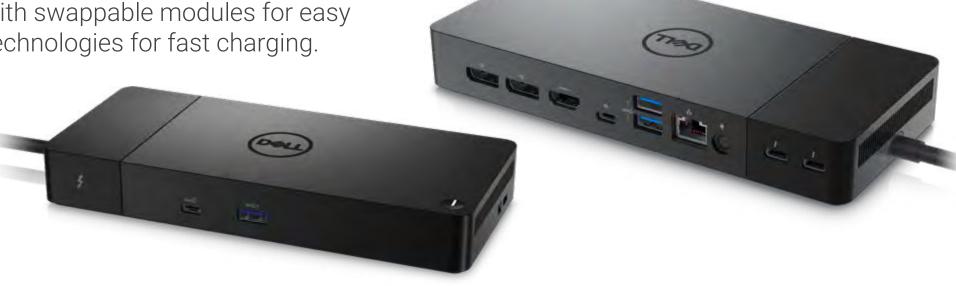

### **Dell Thunderbolt™ Dock | WD22TB4**

Modular thunderbolt dock with swappable modules for easy upgrades and SuperBoost technologies for fast charging.

Boost your PC's power up to 210W on the world's most powerful and first modular Dual USB-C dock with a future-ready design.

Towering Performance

### **Dell Thunderbolt™ Dock | WD22TB4**

Modular thunderbolt dock with swappable modules for easy upgrades and SuperBoost technologies for fast charging.

Be your most productive on a 27" monitor with brilliant color and contrast that features the industry's first IPS Black technology and a connectivity hub.

### **Dell Performance Dock | WD19DCS**

Boost your PC's power up to 210W on the world's most powerful and first modular Dual USB-C dock with a future-ready design.