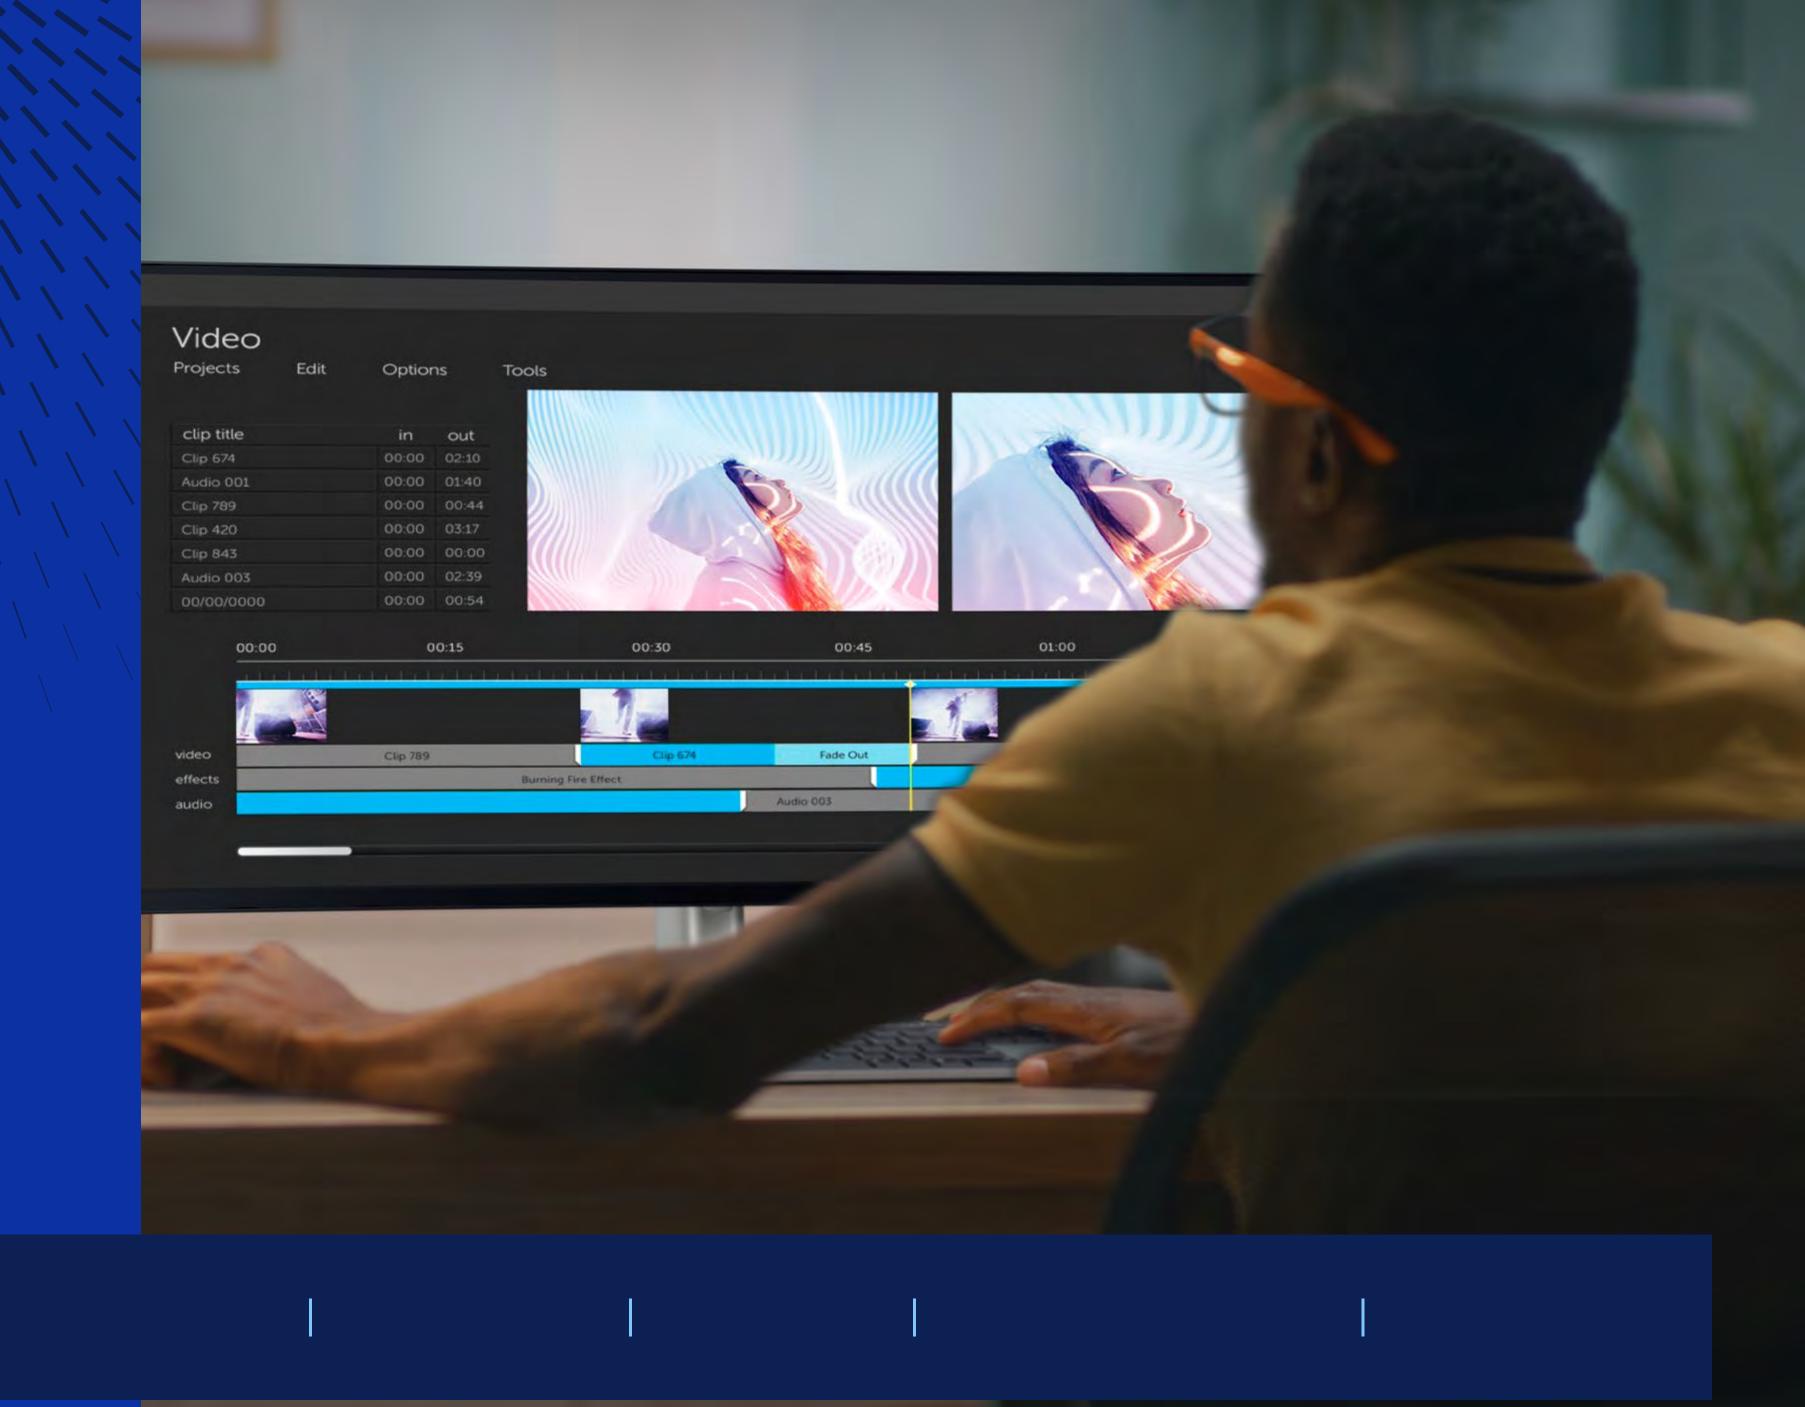

# Videographers & Editors

Take your post production skills to the next level.

Adobe® Premiere Pro®

Blackmagic Design Resolve Studio

Adobe® After Effects®

Adobe® Dreamweaver®

Adobe® Photoshop®

Adobe® Animate®

### Challenges:

1

Shooting or editing, videographers encounter a wide variety of jobs and need the ability to upgrade and configure their tech rather than get locked in with a fixed configuration.

2

Handling modern 4K-8K workflows in a deadline-driven industry demands an uncompromising combination of processing speed and power.

3

Maximizing productivity requires an array of affordable accessories that can be relied on to work as soon as they're plugged in.

Take your videos to the next level with our Pro solutions below: