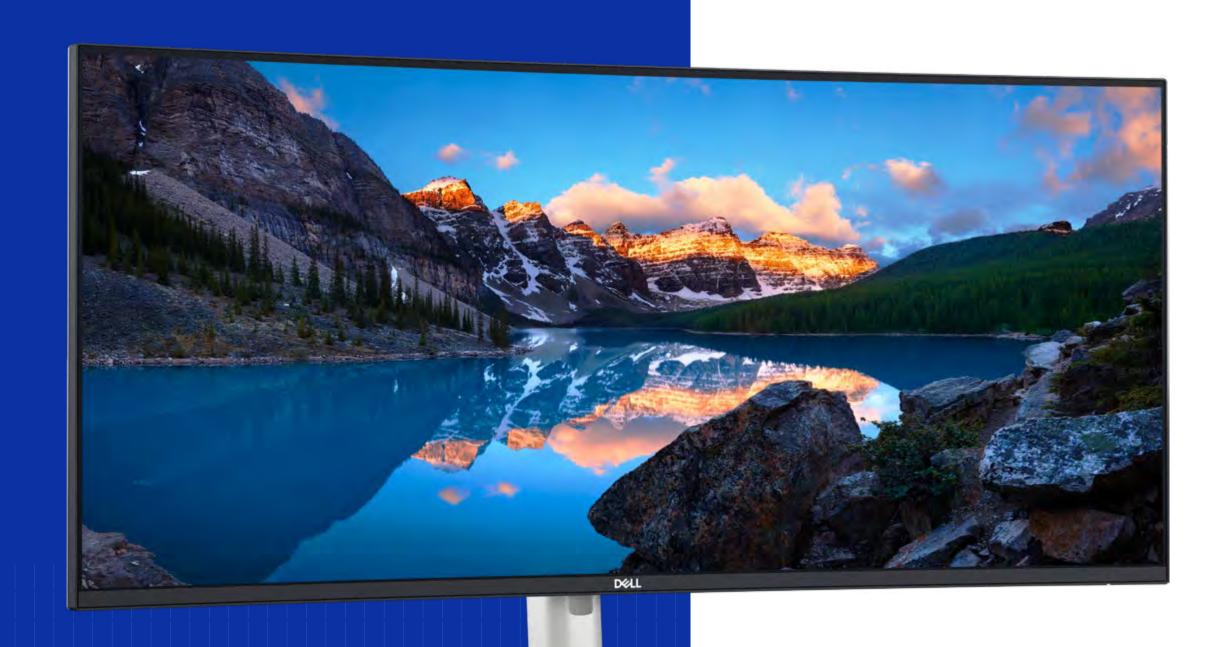

### Dell UltraSharp 32 6K USB-C HUB Monitor | U3224KB

Be ultra-productive on the world's first 6K monitor with IPS Black panel technology featuring exceptional color and detail, future-ready connectivity and built-in collaboration features.

### **Dell UltraSharp 32 6K USB-C HUB Monitor | U3224KB**

Be ultra-productive on the world's first 6K monitor with IPS Black panel technology featuring exceptional color and detail, future-ready connectivity and built-in collaboration features.