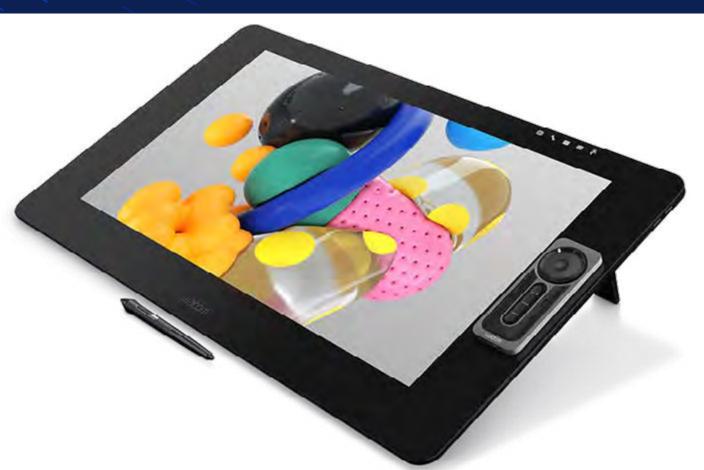

# 16" Thin & Lite Mobile

Wacom Cintiq Pro 24
Creative Pen Display Touch | DTH-2420
An enhanced creative pen and touch display, coupled with a Wacom Pro Pen 2 to deliver over 8192 levels of pressure, for a natural pen experience.

### Wacom Cintiq Pro 24 Creative Pen Display Touch | DTH-2420

An enhanced creative pen and touch display, coupled with a Wacom Pro Pen 2 to deliver over 8192 levels of pressure, for a natural pen experience.