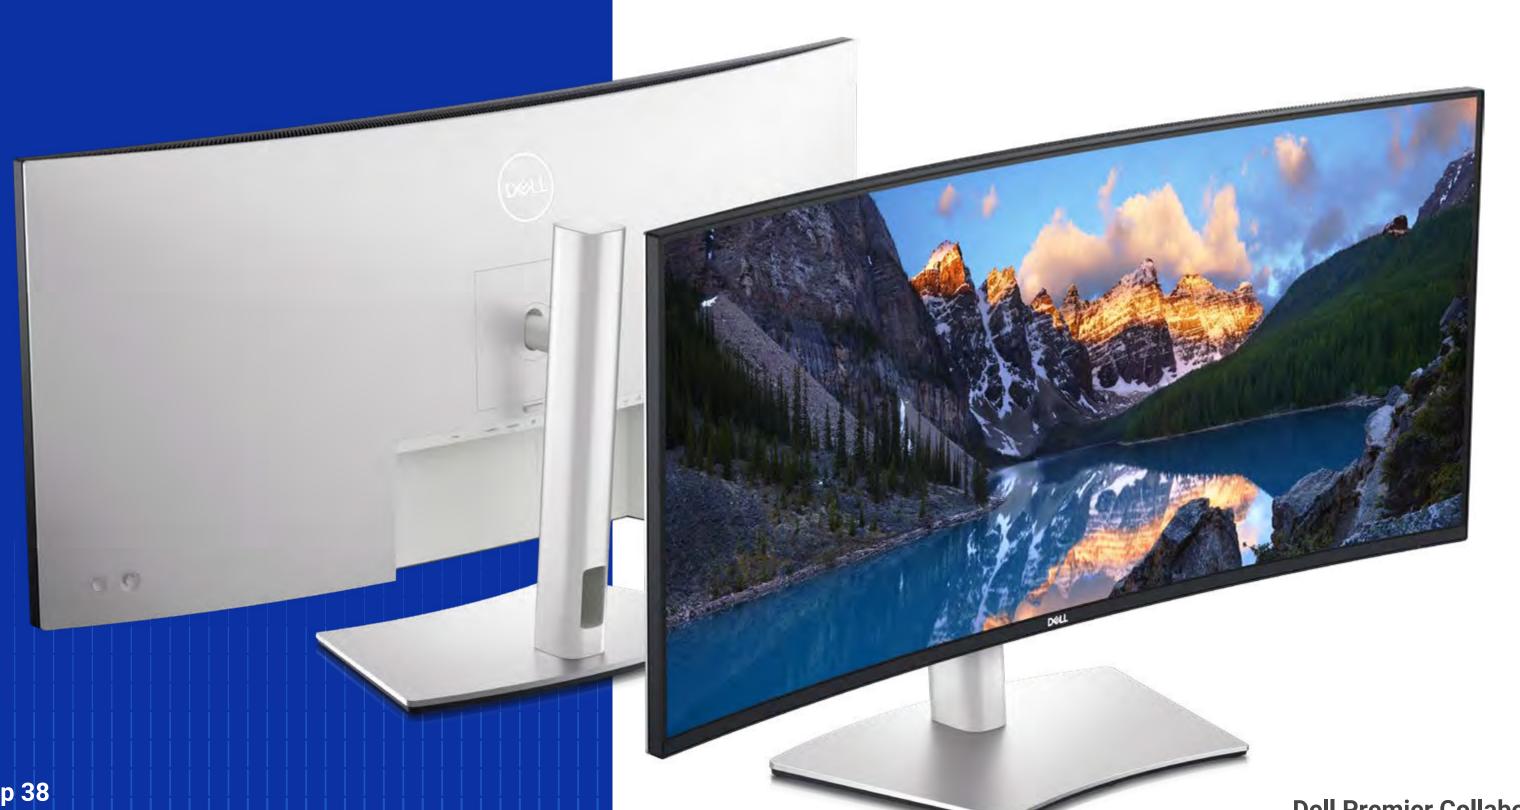

### **Dell UltraSharp 34 Curved** Thunderbolt™ Hub Monitor | U3425WE

Experience clear focus and greater comfort with a 34" curved Thunderbolt™ hub monitor featuring 5-Star Eye Comfort and 120Hz refresh rate.

Experience clear focus and greater comfort with a 34" curved Thunderbolt™ hub monitor featuring 5-Star Eye Comfort and 120Hz refresh rate.

### Dell UltraSharp 34 Curved Thunderbolt™ Hub Monitor | U3425WE

Experience clear focus and greater comfort with a 34" curved Thunderbolt™ hub monitor featuring 5-Star Eye Comfort and 120Hz refresh rate.