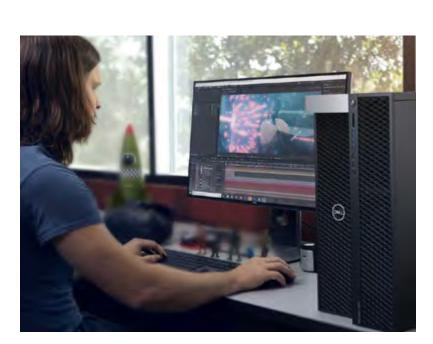

### Dell Precision 3680 Tower workstation

When you need maximum performance to drive your studio sessions this Precision workstation gives me that. Manage your image libraries in Adobe Lightroom in a cinch, while performing touch-ups in Photoshop without any worry. Adding an UltraSharp display with 100% Adobe RGB coverage enables you to make the finest exposure adjustment and see them on screen.

# Delivering optimized performance in an affordably priced tower

Incredible, scalable performance and reliability in a tower design, with access to every port you need to seamlessly connect you to all your photos.