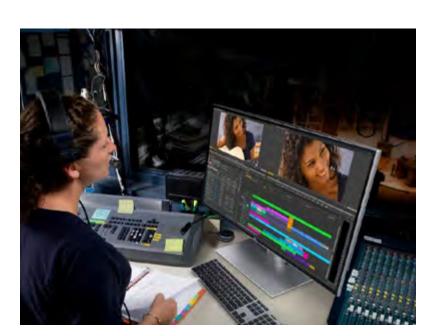

# Why Dell for Media & Entertainment?

Dell Technologies helps media organizations efficiently create, manage and deliver content by simplifying their data environments and streamlining technology. In media and entertainment, workstation horsepower translates into keeping production schedules on track and delivering a sharper, more vivid picture of the artist's vision. Dell Precision workstations continue to form an integral part of that creativity and capability.