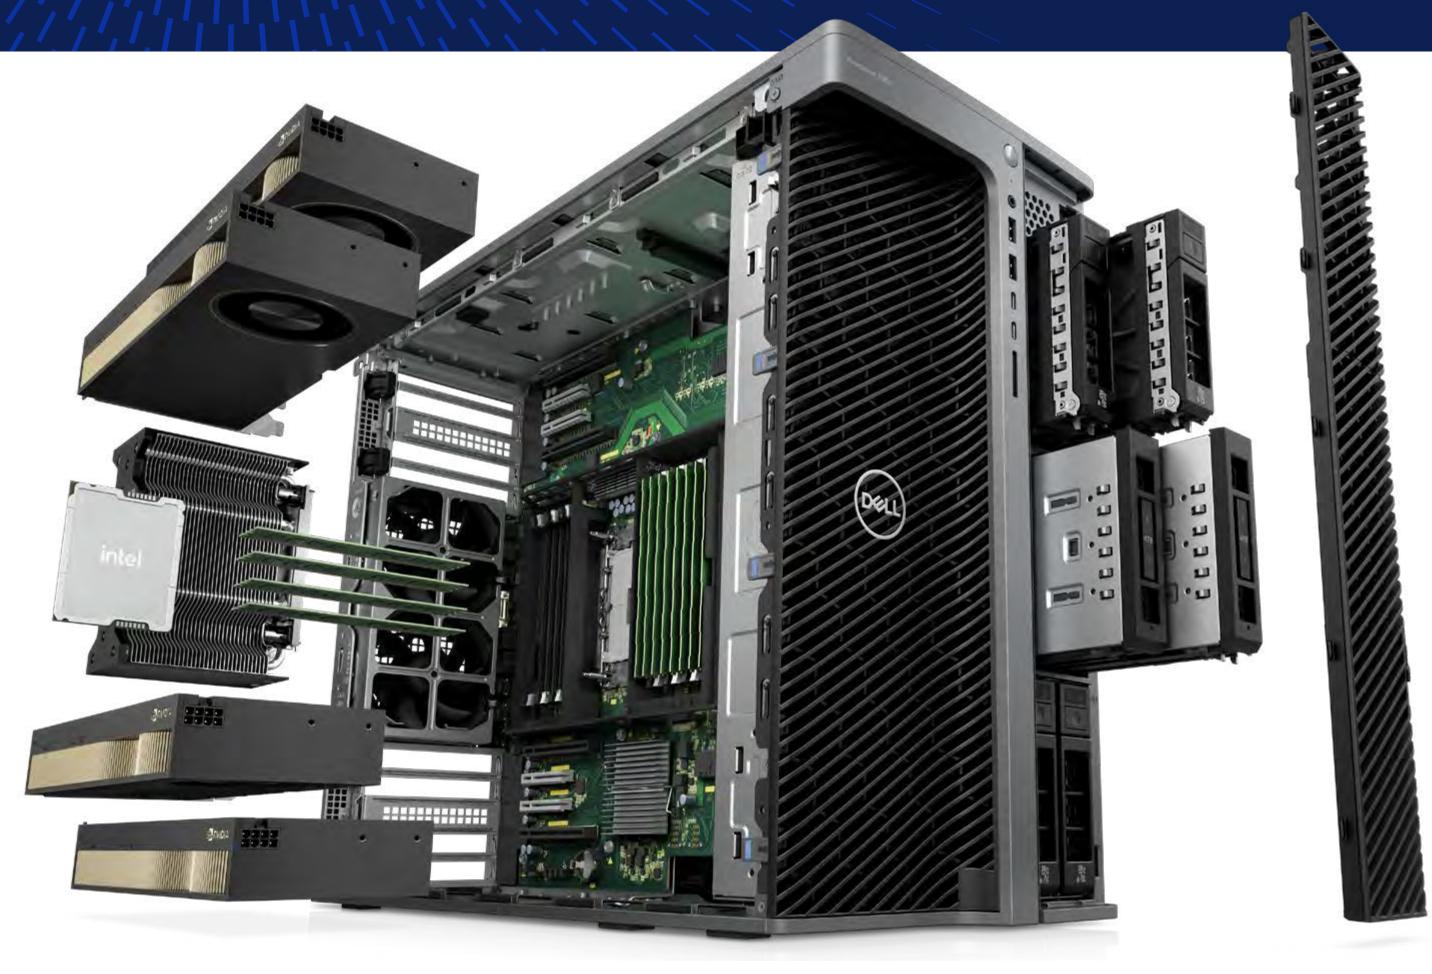

### Precision 7960 Tower workstation

### **Amplify your productivity.**

Scale performance to meet your highest requirements, deliver projects with record speeds, while fitting more iterations within your project timelines.

Powerful performance: Run demanding multithreaded engineering applications with up to an 350W Intel® Xeon® Processor.

### **Best-in-class graphics:**

Support advanced engineering and artificial intelligence GPU workloads with up to four 300W graphic cards. An extensive range of professional AMD and NVIDIA graphic options are available.

**Elevate your purpose:** Power your system with an up to 2200W PSU.

for Adobe Creative Cloud.