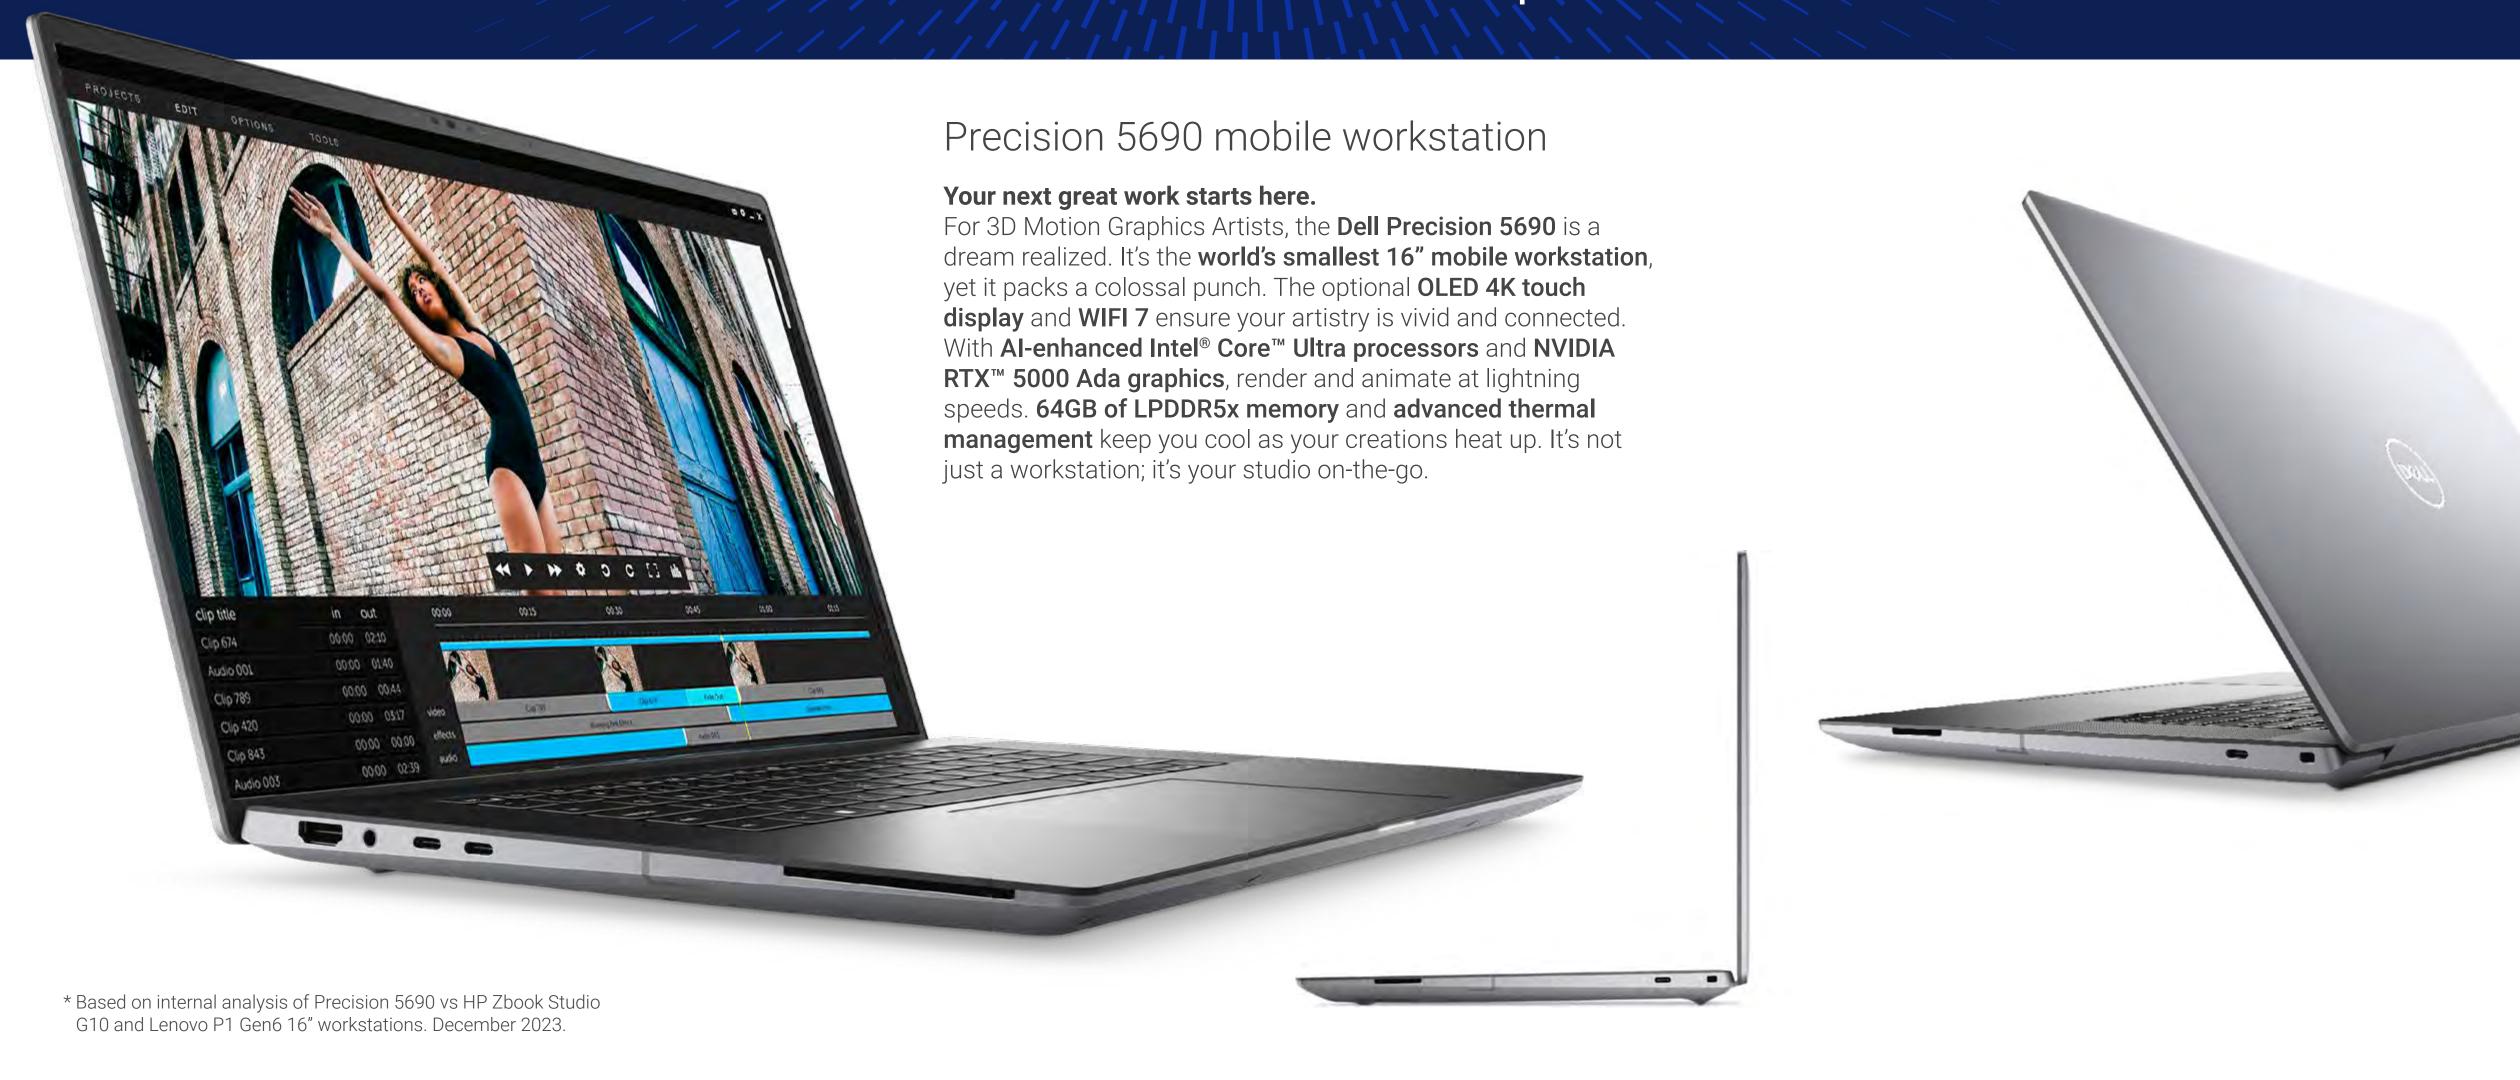

### Precision 5690 mobile workstation

For graphic designers, the **Dell Precision 5690** is not just a tool — it's a revelation. Boasting the **world's smallest footprint** for a 16" mobile workstation, it combines a sleek design with powerhouse performance. The optional **OLED 4K touch display** and **WIFI 7** capabilities mean your designs shine and share faster. With **Al-enhanced Intel® Core™ Ultra processors** and **NVIDIA RTX™ 5000 Ada graphics**, your creativity knows no bounds. Up to **64GB of LPDDR5x memory** and **advanced thermal management** ensure smooth, efficient workflows. The Precision 5690 is the partner every graphic designer dreams of — compact, yet uncompromising on power and precision.

\* Based on internal analysis of Precision 5690 vs HP Zbook Studio G10 and Lenovo P1 Gen6 16" workstations. December 2023.