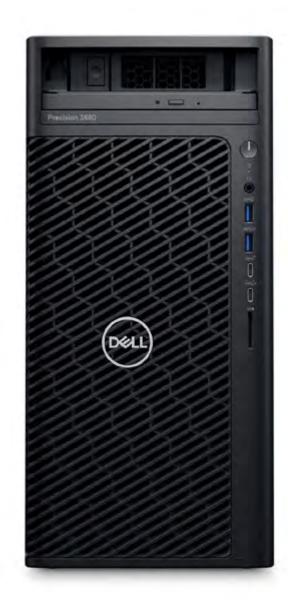

# Photo Studio Power

### Dell Precision 3680 Tower workstation

When you need maximum performance to drive your studio sessions this Precision workstation gives me that. Manage your image libraries in Adobe Lightroom in a cinch, while performing touch-ups in Photoshop without any worry. Adding an UltraSharp display with 100% Adobe RGB coverage enables you to make the finest exposure adjustment and see them on screen.

# Delivering optimized performance in an affordably priced tower

Incredible, scalable performance and reliability in a tower design, with access to every port you need to seamlessly connect you to all your photos.