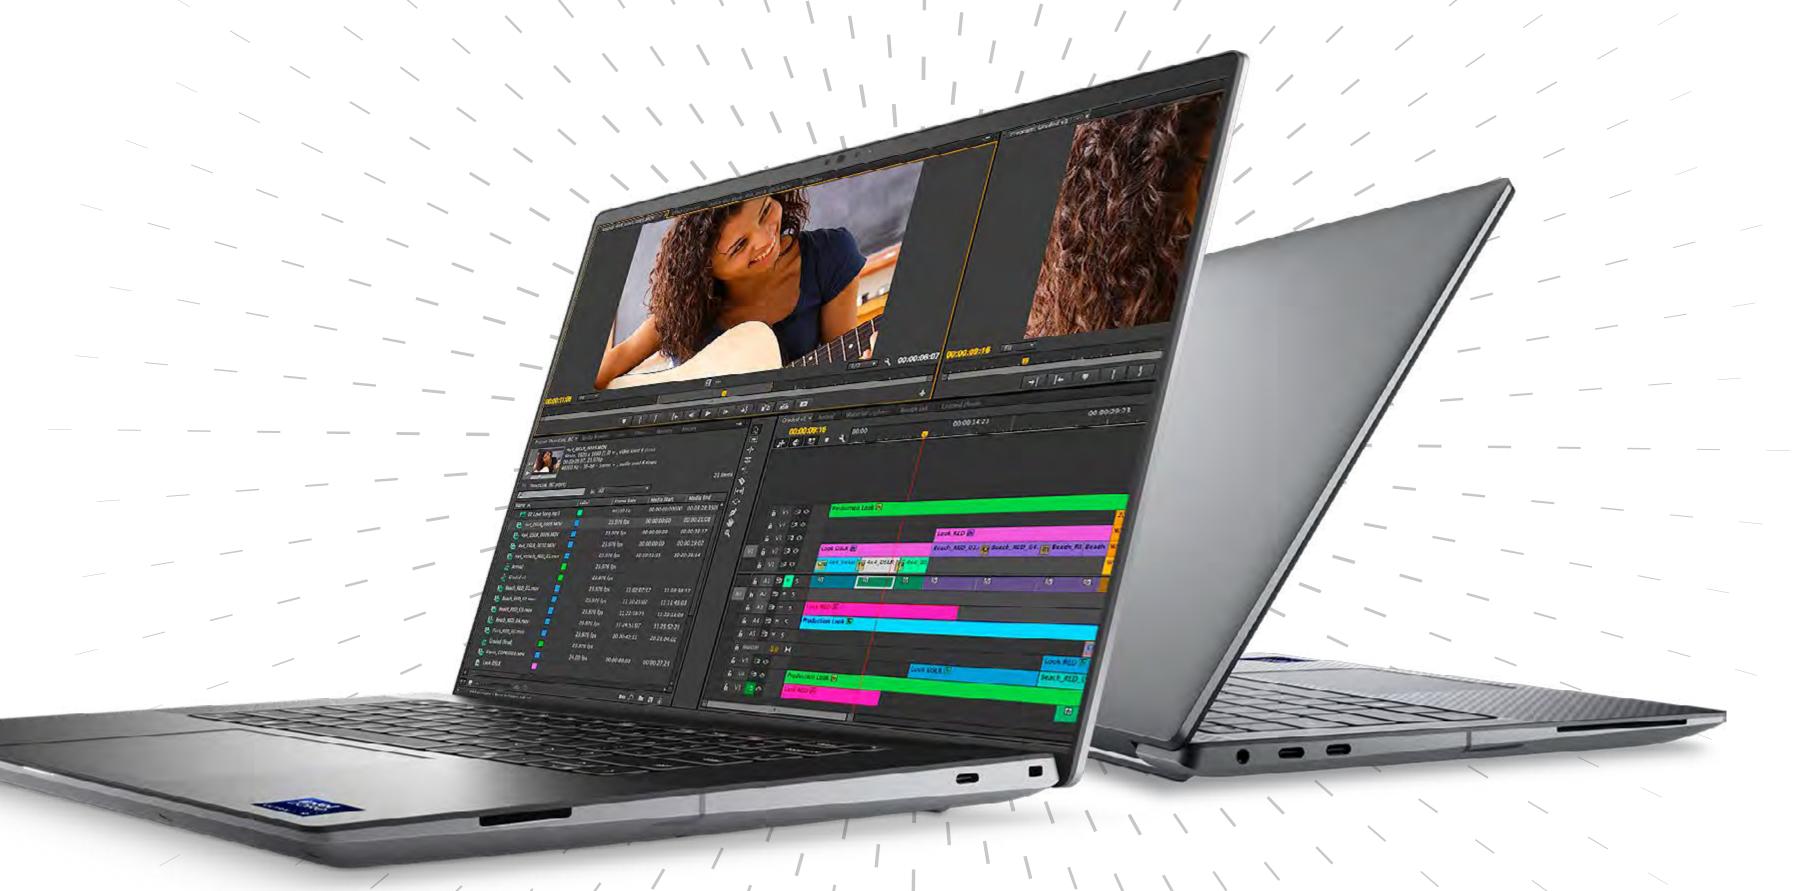

Stand out with Dell
Media & Entertainment solutions.
Bring your creative ideas to life.





# Mark Mann - Celebrity Photographer



Portrait photographer Mark Mann has worked with an illustrious roster of clients. He's taken some of the most iconic images of public figures ranging from former presidents to Rihanna, Stevie Wonder and Willie Nelson.

As a #DellInsideCircle member, Mark uses Dell Precision mobile workstations daily in his studio and on the go. We sat down with him to hear his thoughts on the role of technology in art and how the tools of his trade allow his subjects to shine brightest.







There are a lot of creators that still use Macs but my Precision workstation works faster and better with Adobe Creative Cloud, suits my needs, and if I need to replace it, it's less expensive.



# Photographers

Create stunning photos and amaze your clients.





### CAPTUR