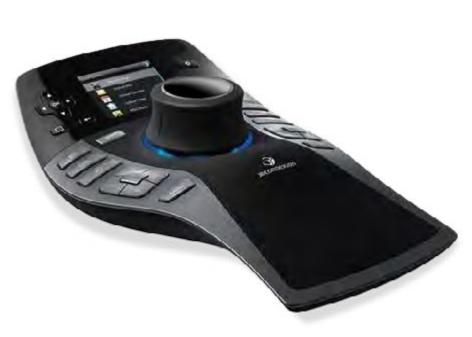

### 3Dconnexion SpaceMouse Pro Wireless | 3DX-700075

Connect on a deeper level with your 3D content.

SpaceMouse Pro Wireless's patented 6-degrees-offreedom (6DoF) controller cap delivers natural feeling
3D navigation designed specifically for professionals.

Smoothly pan, zoom and rotate models and cameras.

Easily position parts, assemblies and designs. Intuitively
examine and analyze your designs from every angle. It's
as close to holding your model as you can get.