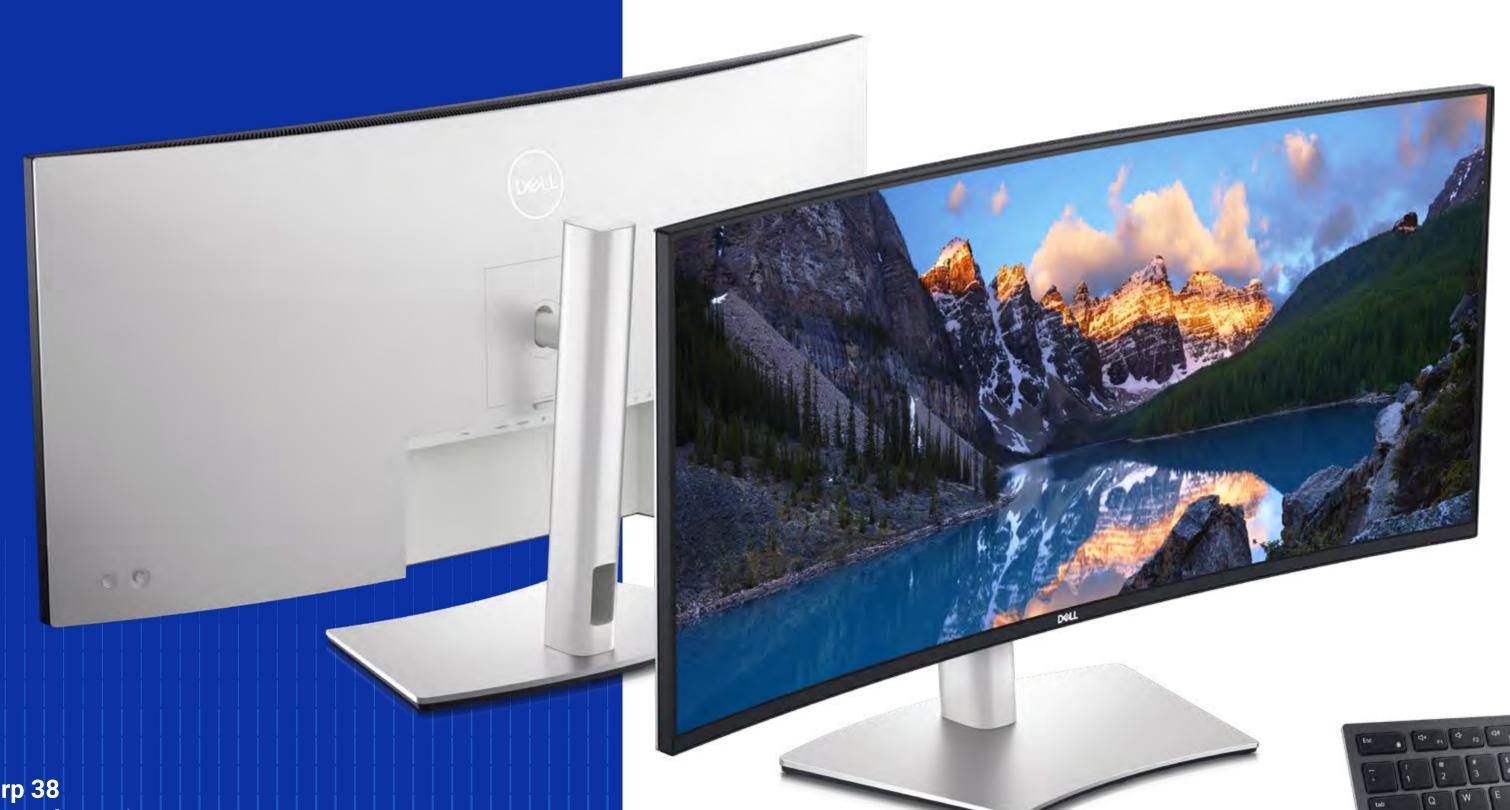

### Dell UltraSharp 38 Curved USB-C Hub Monitor | U3824DW

Productivity has never been so vibrant. Introducing the world's first 37.5" WQHD+ monitor with IPS Black panel technology. The curved screen improves field of view while reducing reflection and eye fatigue to give you a comfortable, immersive experience.

\* Based on Dell analysis WQHD+ (3840 x 1600) monitors, September 2022.