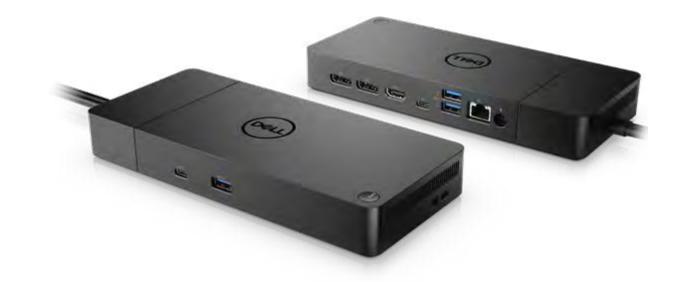

### **Dell Thunderbolt™ Dock | WD22TB4**

Modular thunderbolt dock with swappable modules for easy upgrades and SuperBoost technologies for fast charging.

### **Dell Thunderbolt™ Dock | WD22TB4**

Modular thunderbolt dock with swappable modules for easy upgrades and SuperBoost technologies for fast charging.

Be your most productive on a 27" monitor with brilliant color and contrast that features the industry's first IPS Black technology and a connectivity hub.

### **Dell Performance Dock | WD19DCS**

Boost your PC's power up to 210W on the world's most powerful and first modular Dual USB-C dock with a future-ready design.