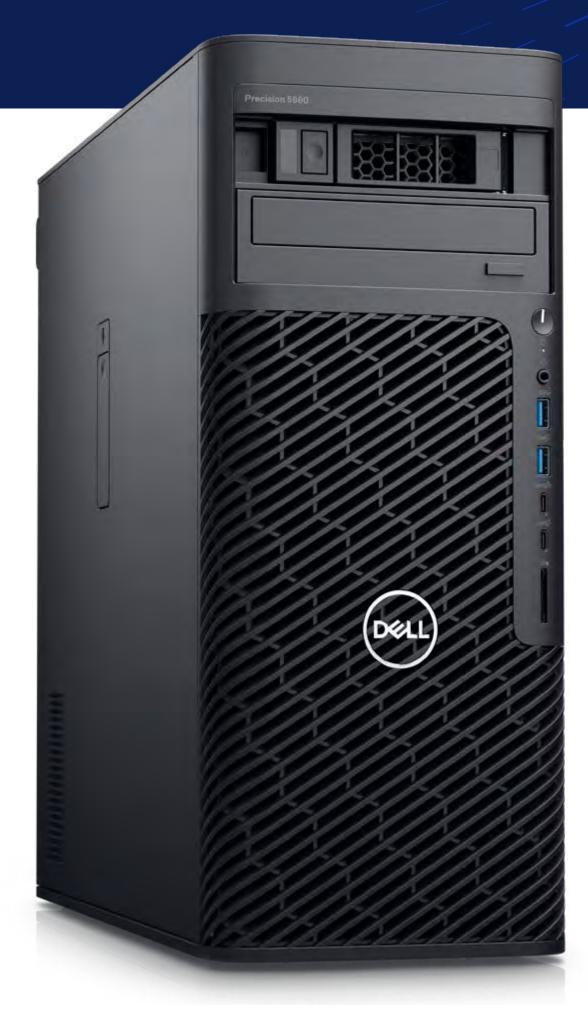

### Dell Precision 3680 Tower workstation

When you need maximum performance to drive your studio sessions this Precision workstation gives me that. Manage your image libraries in Adobe Lightroom in a cinch, while performing touch-ups in Photoshop without any worry. Adding an UltraSharp display with 100% Adobe RGB coverage enables you to make the finest exposure adjustment and see them on screen.

# Delivering optimized performance in an affordably priced tower

Incredible, scalable performance and reliability in a tower design, with access to every port you need to seamlessly connect you to all your photos.