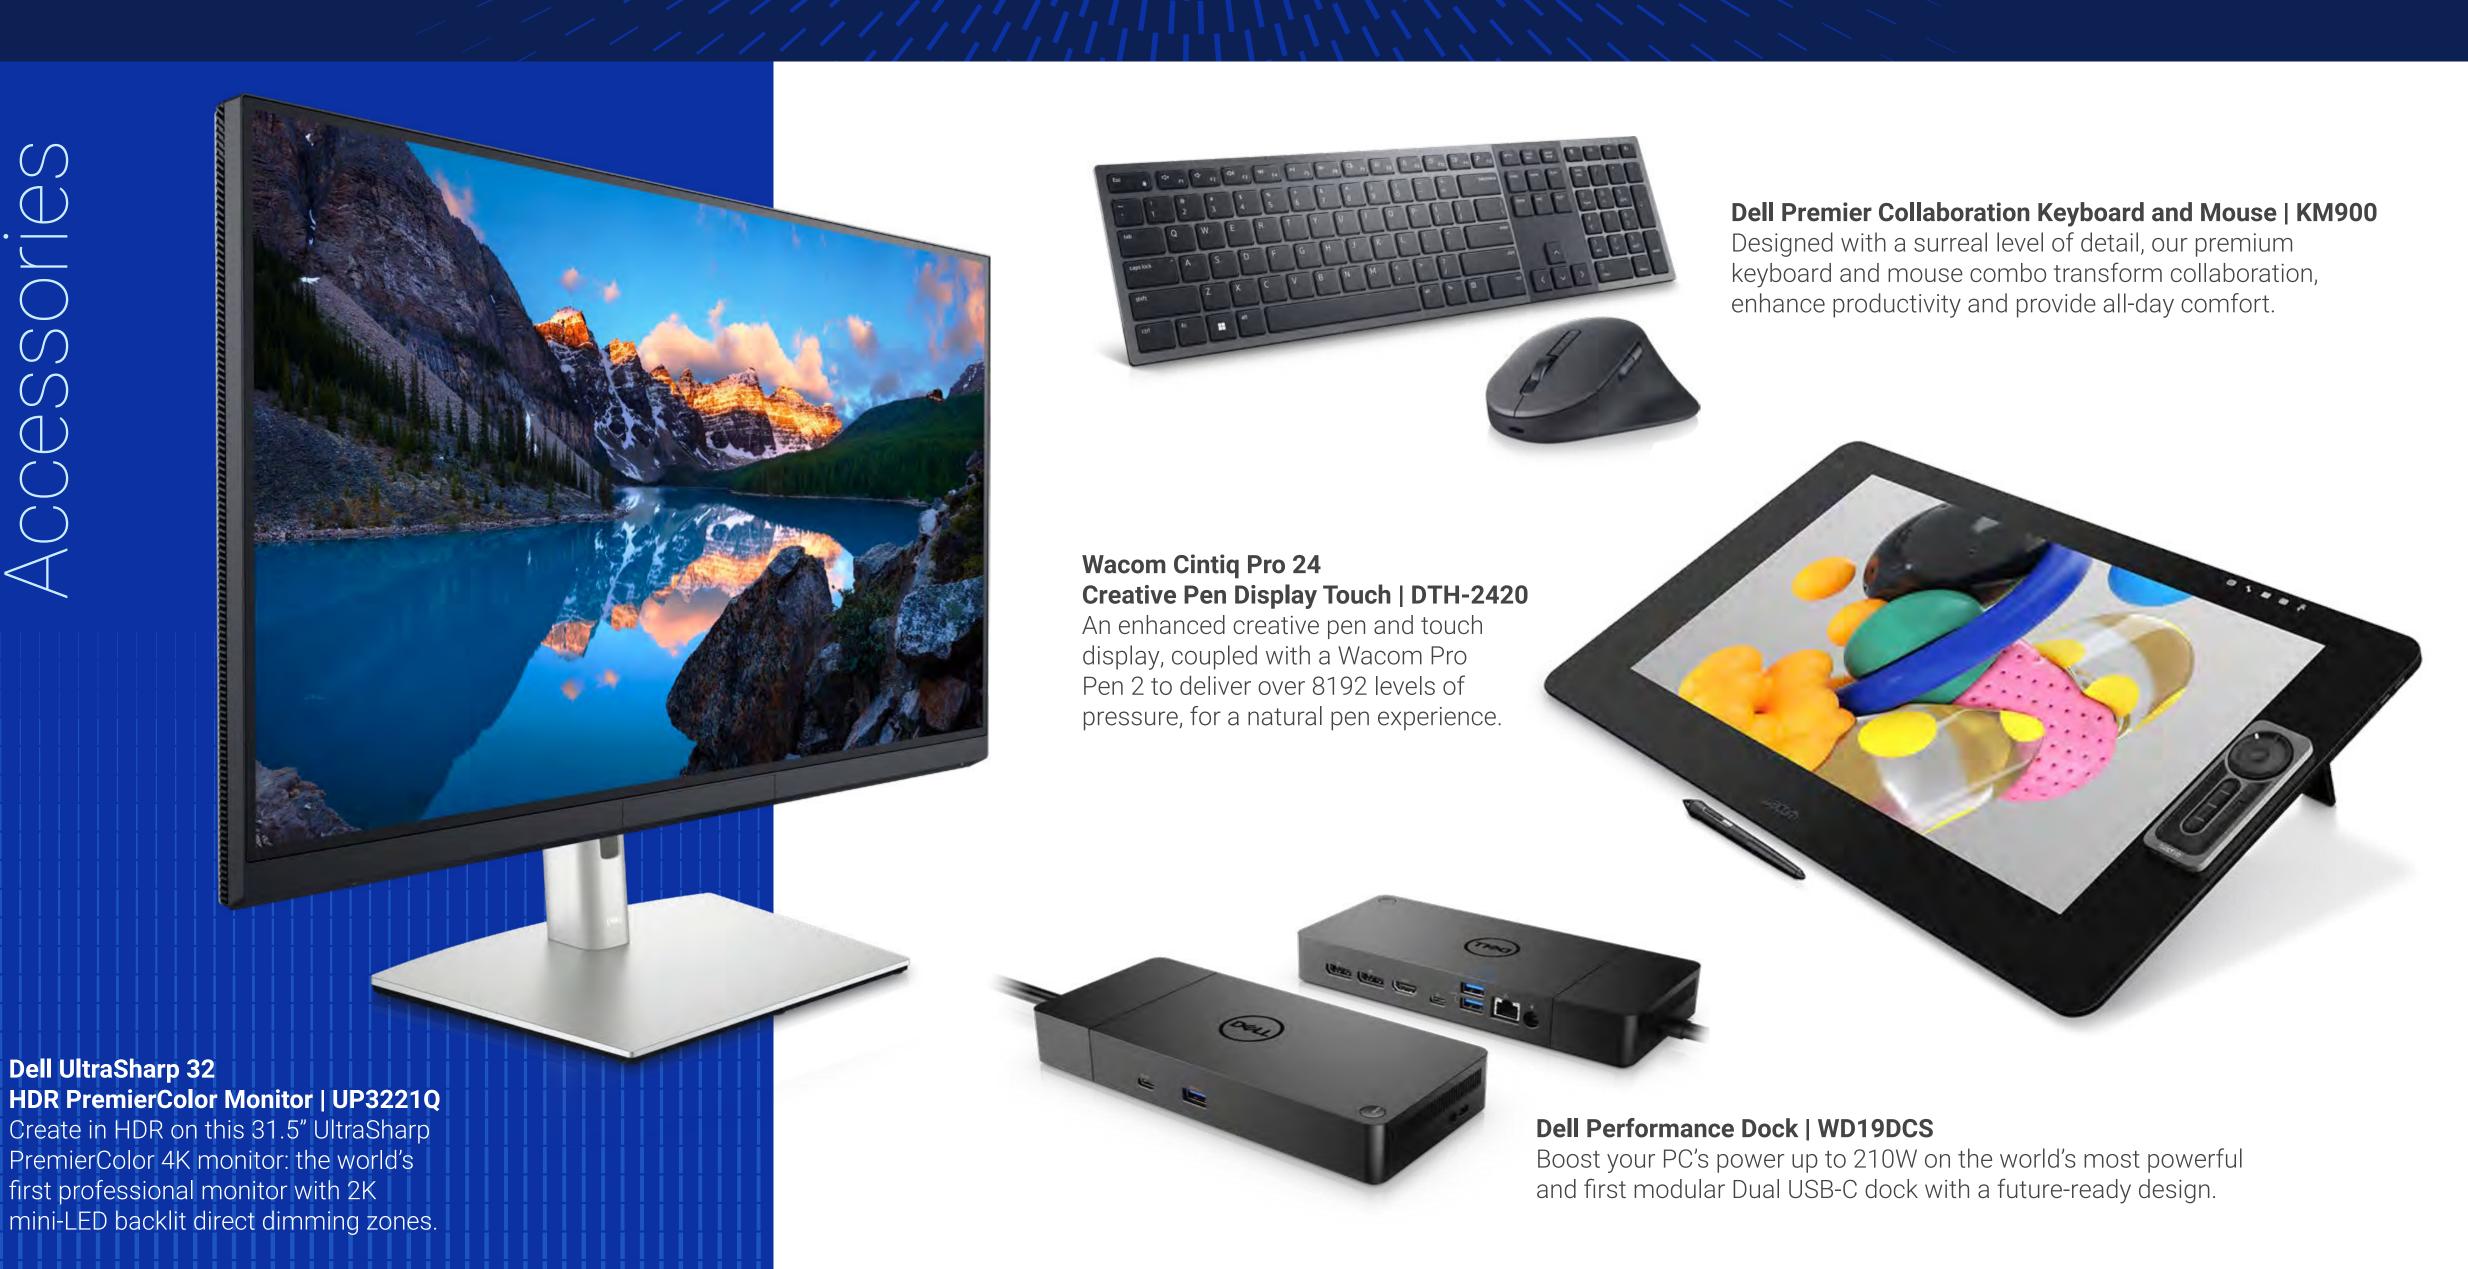

### **Dell Premier Collaboration Keyboard and Mouse | KM900**

Designed with a surreal level of detail, our premium keyboard and mouse combo transform collaboration, enhance productivity and provide all-day comfort.

Boost your PC's power up to 210W on the world's most powerful and first modular Dual USB-C dock with a future-ready design.

Towering Performance

Scalable memory: Up to 2TB of 4800MHz DDR5, 4-channel memory.

PremierColor 4K monitor: the world's

mini-LED backlit direct dimming zones.

first professional monitor with 2K