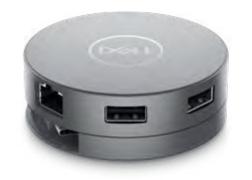

### Dell 7-in-1 USB-C Multiport Adapter | DA310

Featuring the widest variety of ports available, the compact 7-in-1 Dell USB-C Mobile Adapter – DA310 offers video, network, data connectivity, and up to 90W power pass-through for your laptop.