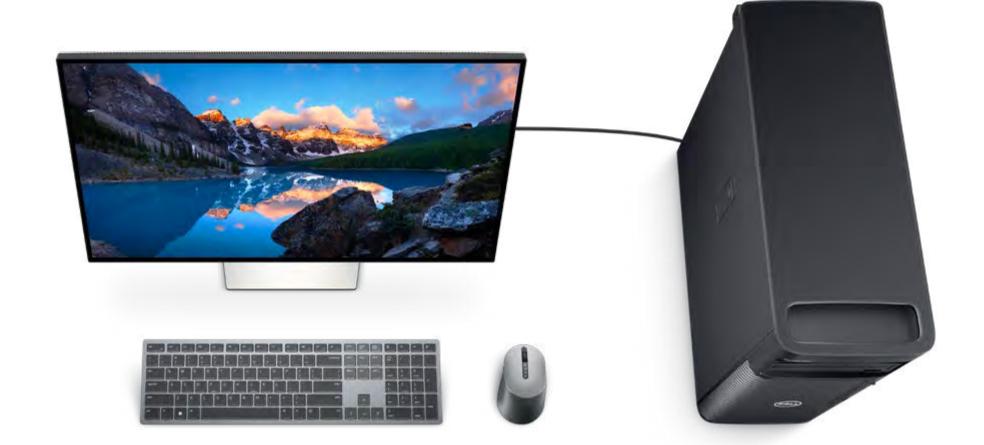

### Dell Precision 3680 Tower workstation

When you need maximum performance to drive your studio sessions this Precision workstation gives me that. Manage your image libraries in Adobe Lightroom in a cinch, while performing touch-ups in Photoshop without any worry. Adding an UltraSharp display with 100% Adobe RGB coverage enables you to make the finest exposure adjustment and see them on screen.

# Delivering optimized performance in an affordably priced tower

Incredible, scalable performance and reliability in a tower design, with access to every port you need to seamlessly connect you to all your photos.