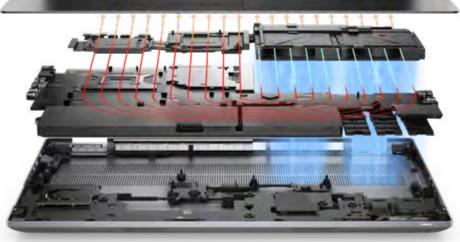

Internal thermal designs from dual fans and dual heat pipes to hidden exhaust venting through the hinge, keep the system running cool and quiet while tackling intensive workloads.