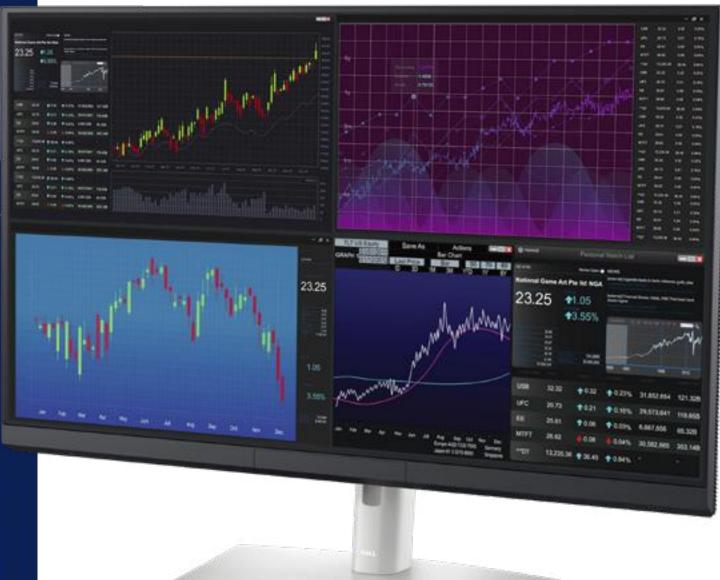

# Dell UltraSharp 27 4K USB-C Hub Monitor | U2723QE

Be your most productive on a 27 inch monitor with brilliant color and contrast that features the industry's first IPS Black technology and a connectivity hub.\*

Modern trading and finance don't keep regular office hours, or even regular places of business. Beyond the demand for fast transactions, the trading floor – wherever it resides – has an insatiable hunger for information. Trading desks now need multiple computer connections, diverse display models, data access and convergence at every level.

# Markets & Trading

The trading floor has transformed. To keep you up to speed, Dell Precision workstations offer a platform that accommodates future innovations and the ever-evolving vision of traders, whilst providing your financial organization with maximum uptime, performance and productivity.