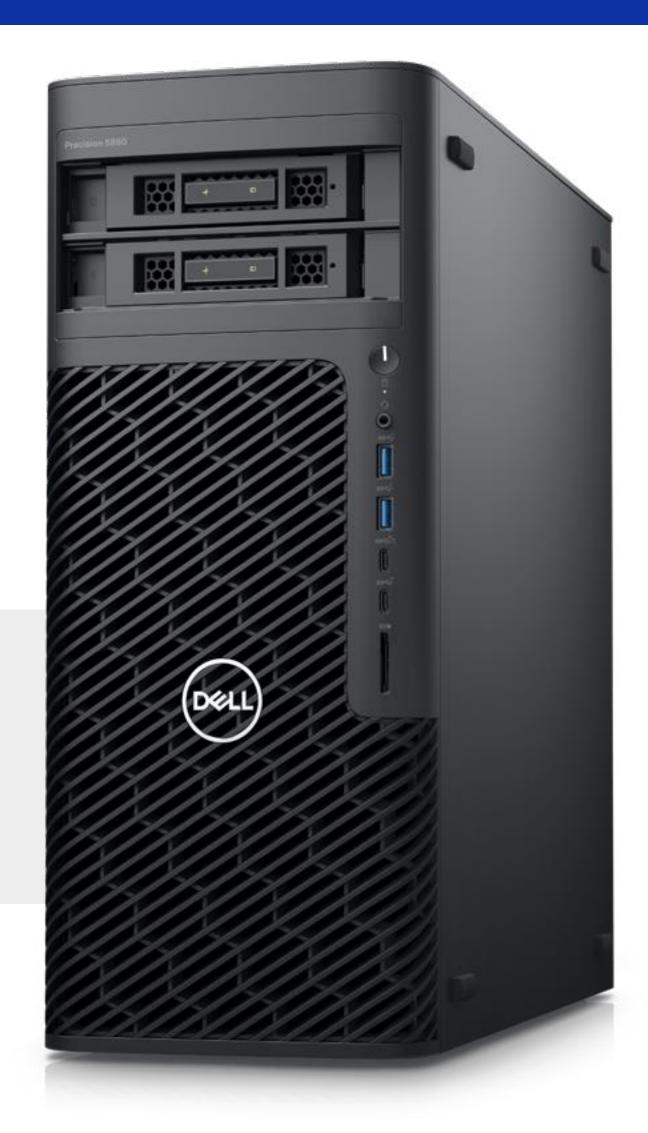

# Precision 5860 Tower Workstation

For finance professionals who navigate the highstakes world of stock trading and financial analysis, the Dell Precision 5860 Tower workstation is an indispensable ally.

This mid-sized tower offers scalable performance to match the intensity of the trading floor, with an up to 24 Cores, 225W Intel® Xeon® Processor that ensures ultimate performance for real-time data processing. Dual AMD or NVIDIA 300W graphics cards deliver professional-grade visuals, enabling you to analyze complex charts and graphs with ease.

With up to 56TB of storage and versatile drive options, your vast financial datasets are managed effortlessly. The 2TB of 4800MHz DDR5, 4-channel memory allows for seamless multitasking across multiple trading platforms.