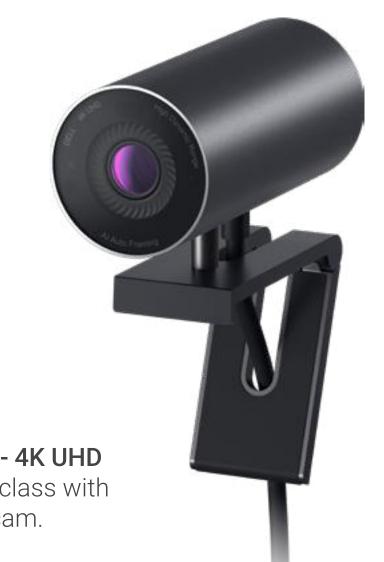

Dell UltraSharp Webcam | WB7022 - 4K UHD Experience best image quality in its class with the world's most intelligent 4K webcam.

**Dell UltraSharp Webcam | WB7022 - 4K UHD**Experience best image quality in its class with

the world's most intelligent 4K webcam.