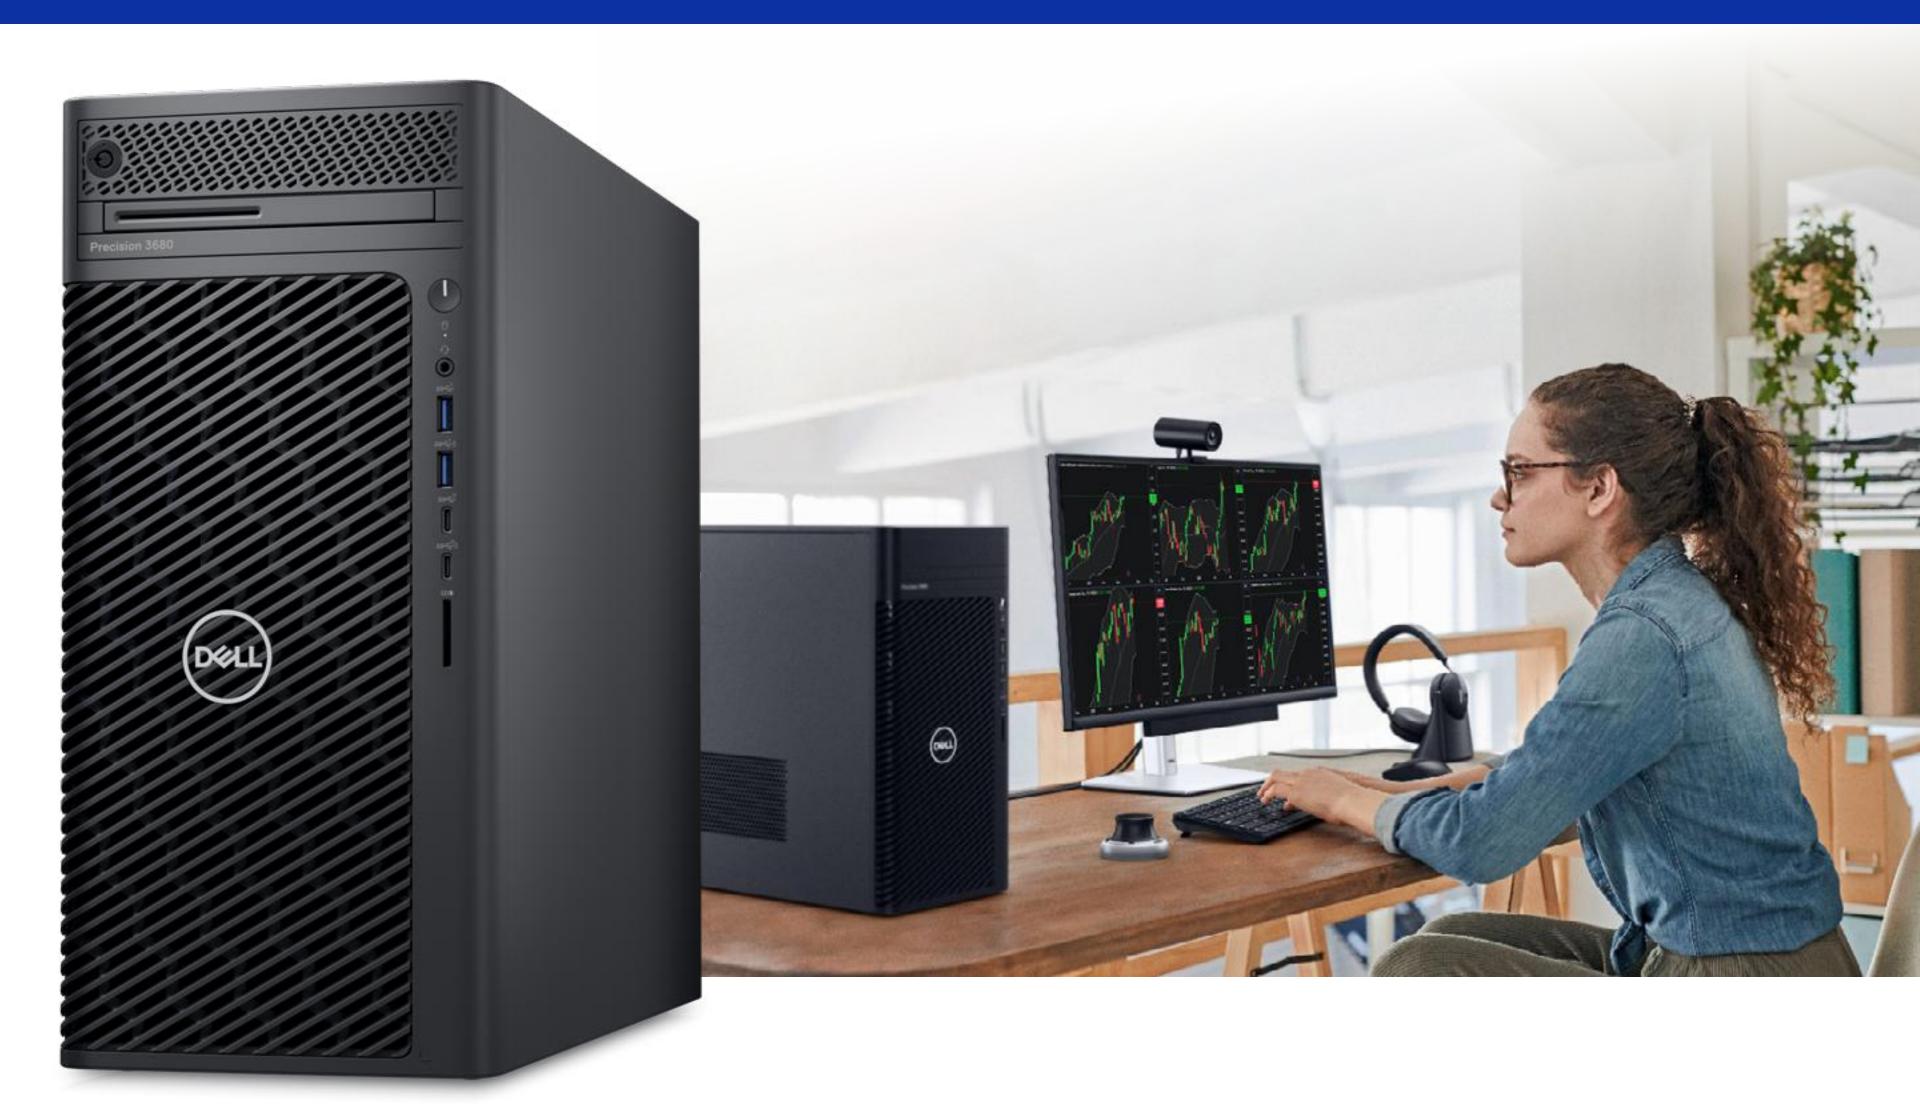

# Precision 3680 Tower Workstation

The Dell Precision 3680 Tower workstation is a financial workflow powerhouse, designed to meet the rigorous demands of stock trading and Aldriven financial analysis.

With Unlimited Turbo Duration\*, its processors operate at peak power levels, achieving turbo frequency to swiftly process real-time market data. The option to configure up to 450W professional graphics from NVIDIA or AMD, including dual graphics, translates into unparalleled visualization of financial trends.

Its scalable performance is evident in the up to 28TB of storage and 128GB of DDR5 memory, ensuring that large datasets and complex algorithms run smoothly.

\*An impressive new Air Cooler and Air Shroud allow for an unlimited turbo duration for 125W Intel® Core™ 14th gen processors.