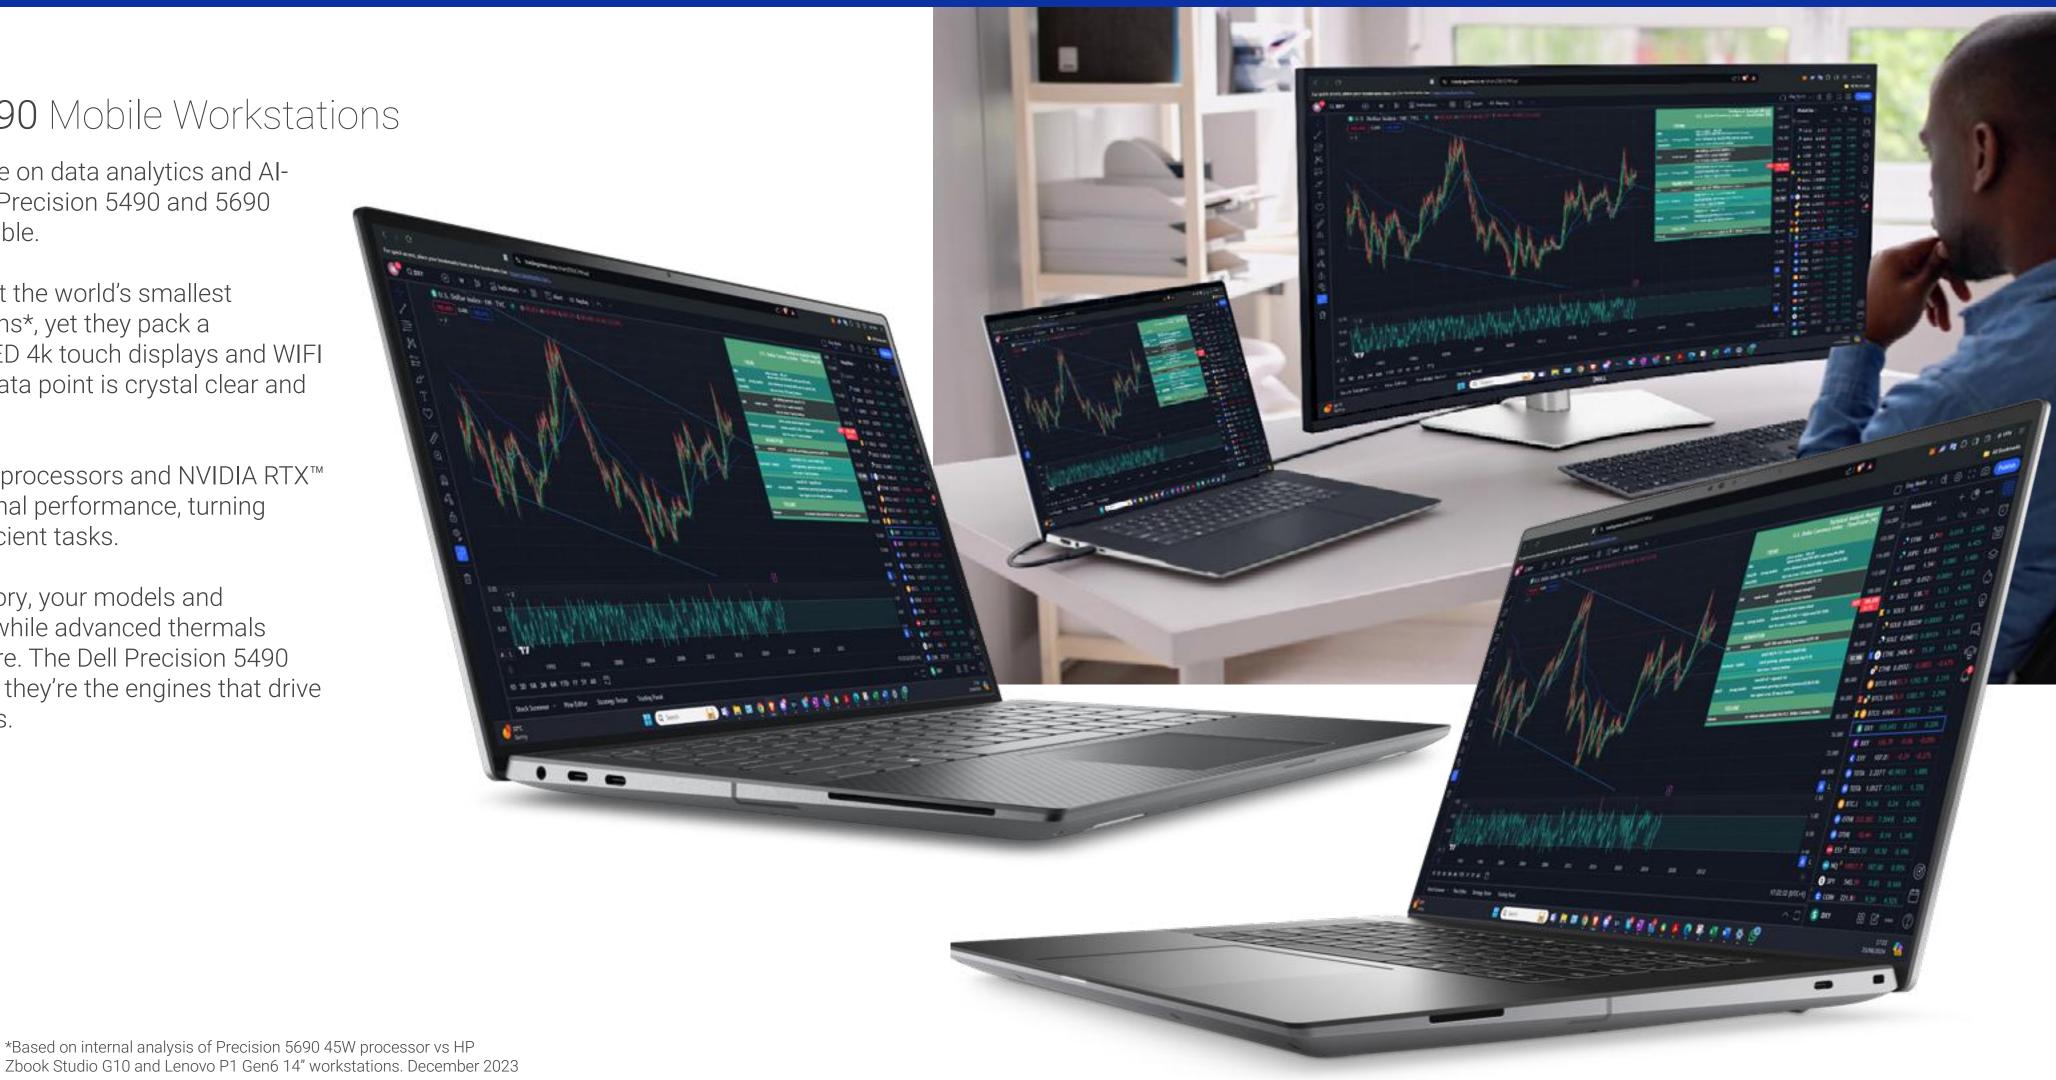

# Precision 5490 and 5690 Mobile Workstations

For finance professionals who thrive on data analytics and Aldriven financial workflows, the Dell Precision 5490 and 5690 mobile workstations are indispensable.

These compact powerhouses boast the world's smallest footprint for 14" and 16" workstations\*, yet they pack a formidable punch with optional OLED 4k touch displays and WIFI 7 capabilities, ensuring that every data point is crystal clear and accessible on-the-go.

The AI-enhanced Intel® Core™ Ultra processors and NVIDIA RTX™ 5000 Ada graphics deliver exceptional performance, turning complex analyses into smooth, efficient tasks.

With up to 64GB of LPDDR5x memory, your models and simulations run at peak efficiency, while advanced thermals keep the system cool under pressure. The Dell Precision 5490 and 5690 are not just workstations; they're the engines that drive your financial foresight and success.