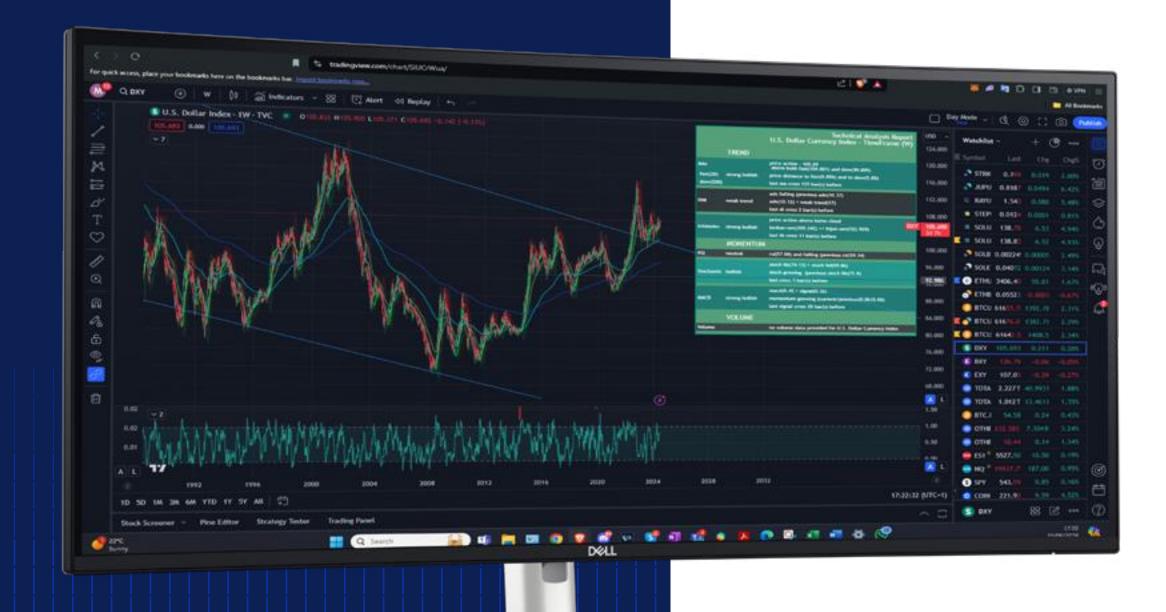

# Markets & Trading

The trading floor has transformed. To keep you up to speed, Dell Precision workstations offer a platform that accommodates future innovations and the ever-evolving vision of traders, whilst providing your financial organization with maximum uptime, performance and productivity.

Modern trading and finance don't keep regular office hours, or even regular places of business. Beyond the demand for fast transactions, the trading floor – wherever it resides – has an insatiable hunger for information. Trading desks now need multiple computer connections, diverse display models, data access and convergence at every level.