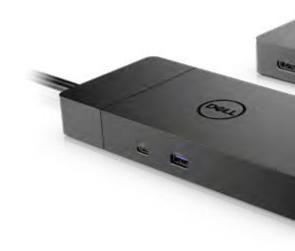

# **Dell Thunderbolt<sup>™</sup> Dock | WD22TB4**

Modular thunderbolt dock with swappable modules for easy upgrades and SuperBoost technologies for fast charging.

**Dell Thunderbolt<sup>™</sup> Dock | WD22TB4** Modular thunderbolt dock with swappable modules for easy upgrades and SuperBoost technologies for fast charging.