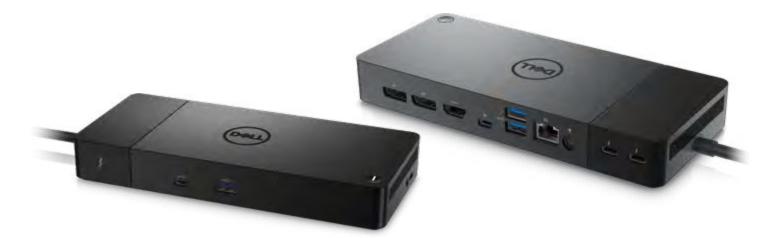

# **Dell Thunderbolt<sup>™</sup> Dock | WD22TB4**

Modular thunderbolt dock with swappable modules for easy upgrades and SuperBoost technologies for fast charging.

#### **Dell Performance Dock | WD19DCS**

Boost your PC's power up to 210W on the world's most powerful and first modular Dual USB-C dock with a future-ready design.

**Dell Thunderbolt<sup>™</sup> Dock | WD22TB4** Modular thunderbolt dock with swappable modules for easy upgrades and SuperBoost technologies for fast charging.

**Dell Performance Dock | WD19DCS** Boost your PC's power up to 210W on the world's most powerful and first modular Dual USB-C dock with a future-ready design.