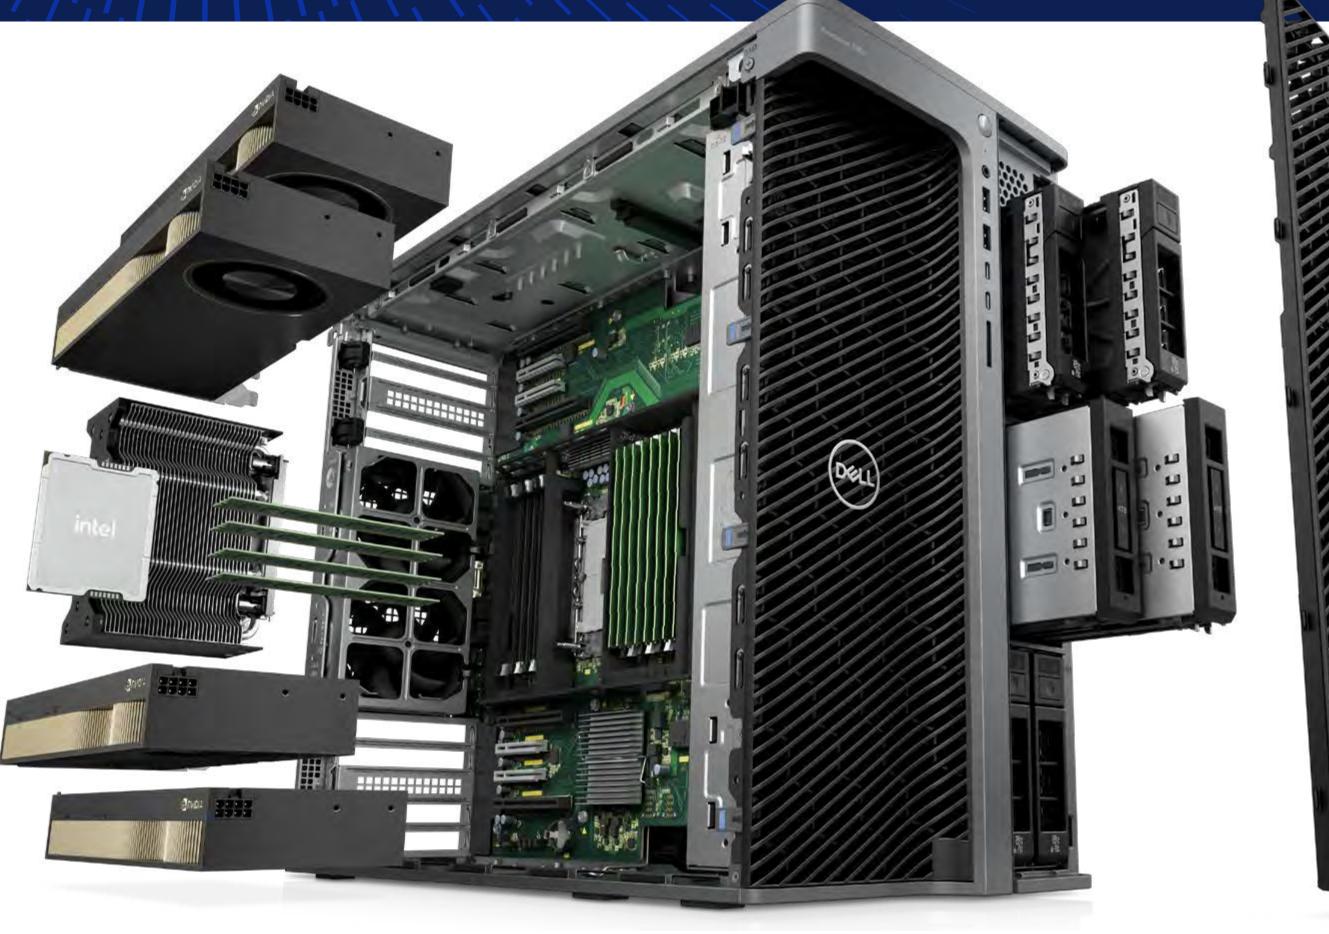

# Precision 5860 Tower workstation

## Scalable performance.

Keep pace with accelerated project timelines and fluctuating workload requirements with a scalable mid-sized tower.

Precision workstations are certified and optimized for Adobe Creative Cloud.

# Tower of Power

Ultimate performance: Up to 24 Cores, 225W Intel<sup>®</sup> Xeon<sup>®</sup> Processor.

**Professional graphics:** Up to (2) AMD or NVIDIA 300W graphics.

**Superior storage:** Up to 56TB storage, 2 internal M.2 NVMe drives and 2 internal SATA or SAS drives and 2 Front Flexbay storage drives (M.2 NVMe and/or SATA or SAS).

**Scalable memory:** Up to 2TB of 4800MHz DDR5, 4-channel memory.