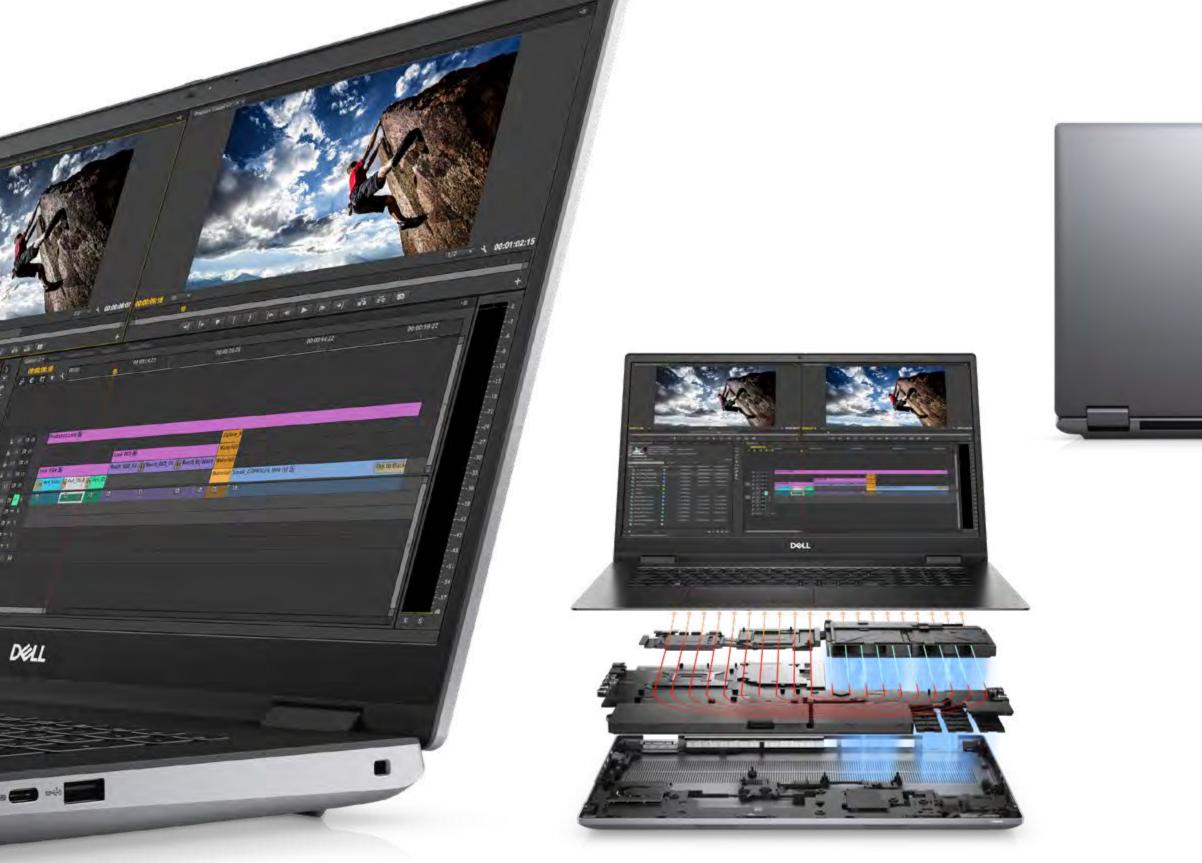

# 17" Mobile With No Compromises

# Precision 7780 mobile workstation

## Power your passion with the performance of Precision.

Less waiting. More creating. With Intel<sup>®</sup> Core™ (up to 24-cores on i9) up to 128GB DDR5 memory and NVIDIA® RTX professional graphics (16GB) this workstation will keep your creative flow going longer.

Internal thermal designs from dual fans and dual heat pipes to hidden exhaust venting through the hinge, keep the system running cool and quiet while tackling intensive workloads.