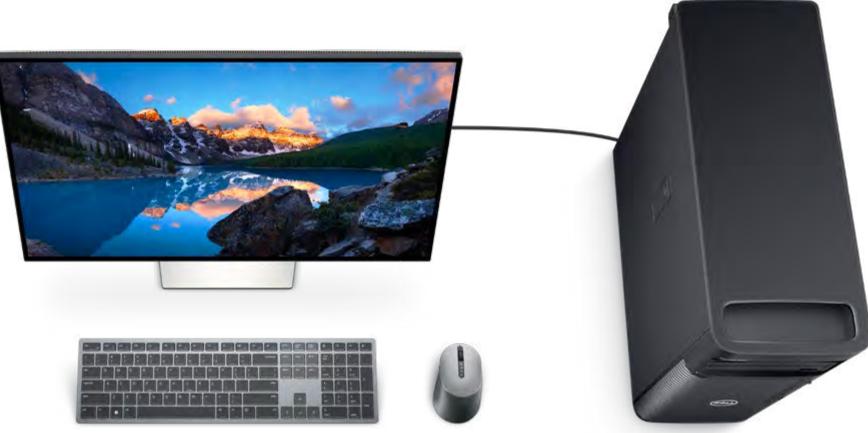

# Dell Precision 3680 Tower workstation

When you need maximum performance to drive your studio sessions this Precision workstation gives me that. Manage your image libraries in Adobe Lightroom in a cinch, while performing touch-ups in Photoshop without any worry. Adding an UltraSharp display with 100% Adobe RGB coverage enables you to make the finest exposure adjustment and see them on screen.

### Delivering optimized performance in an affordably priced tower

Incredible, scalable performance and reliability in a tower design, with access to every port you need to seamlessly connect you to all your photos.