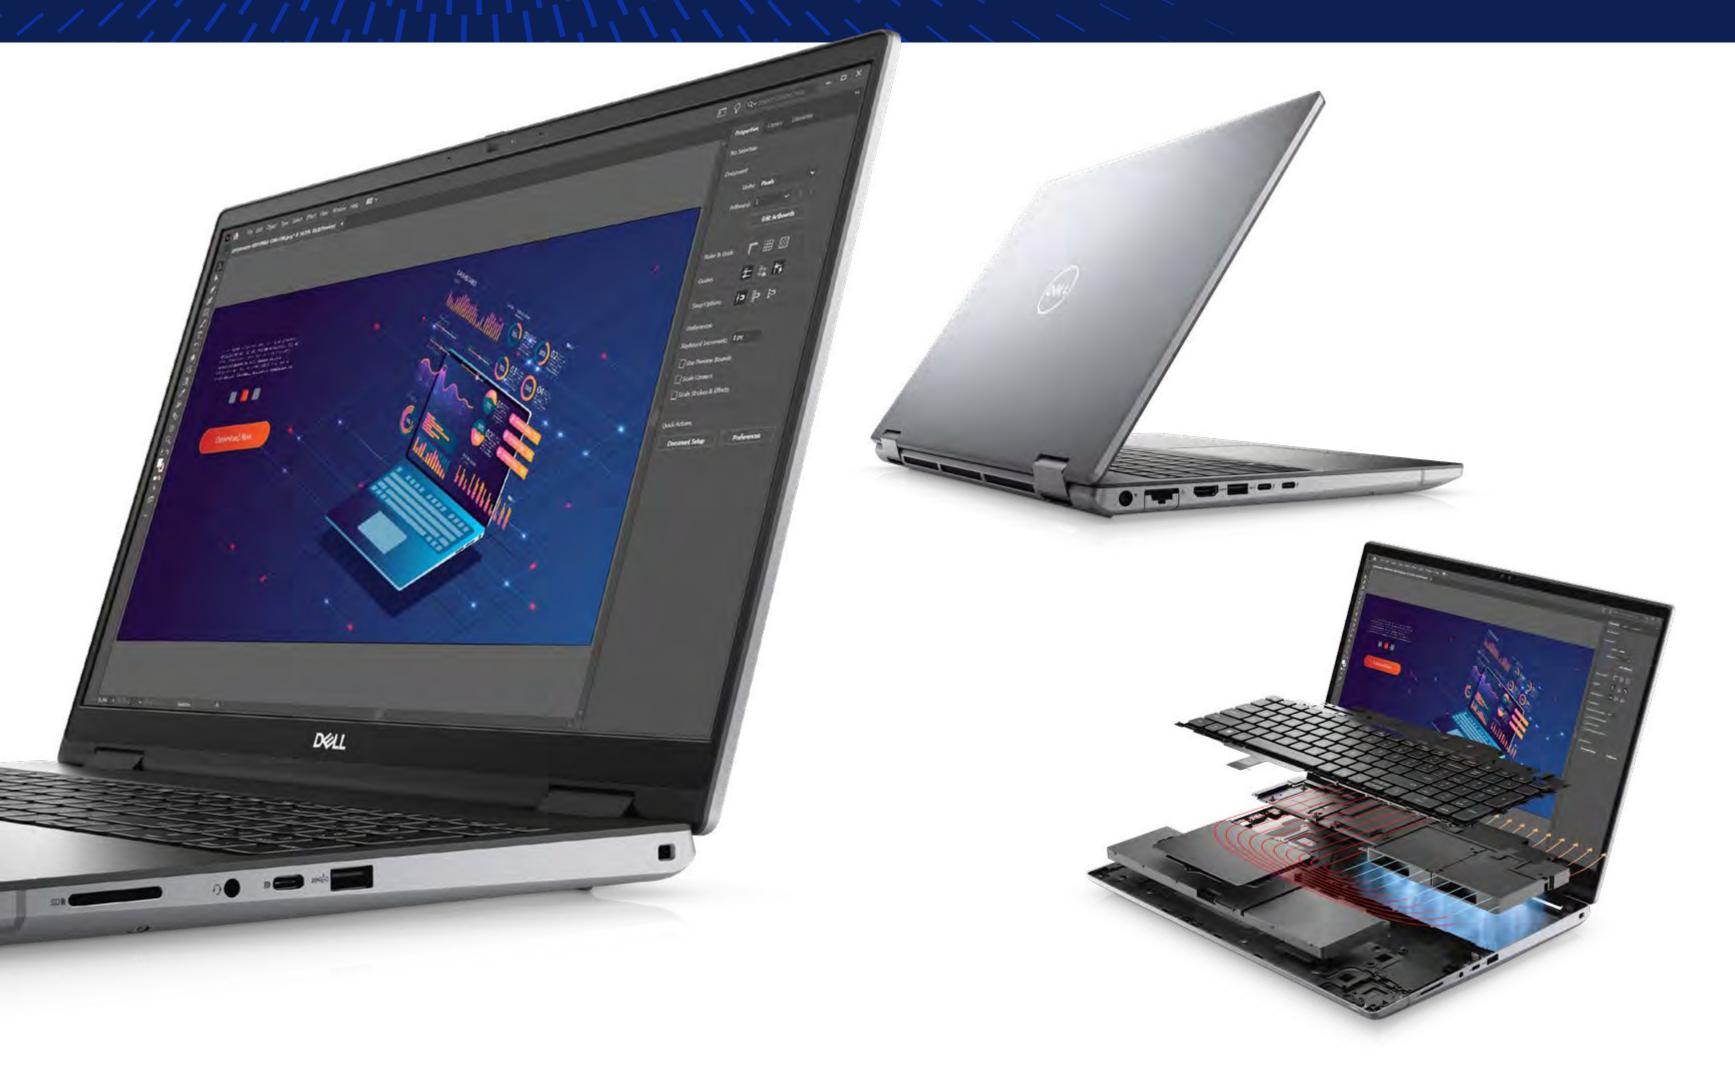

# Dell Precision 5490 mobile workstation

Discover the Dell Precision 5490: a sleek powerhouse for photographers. It's light, portable, and offers a stunning **4K+ display** with **100% Adobe RGB**. With **Adobe** Creative Cloud ISV Certification and an Al-engine Intel CPU, it learns and adapts to your workflow, optimizing performance for peak creativity. The **Dell Optimizer** enhances productivity, making it an indispensable tool in your artistic arsenal.

> Maximum beauty. Minimal size. This system weighs just over 3 lbs, yet packs plenty of power and is engineered to design, edit and finalize projects on the go.

Jaz Z Z V 80060E

r Adobe Creative Cloud