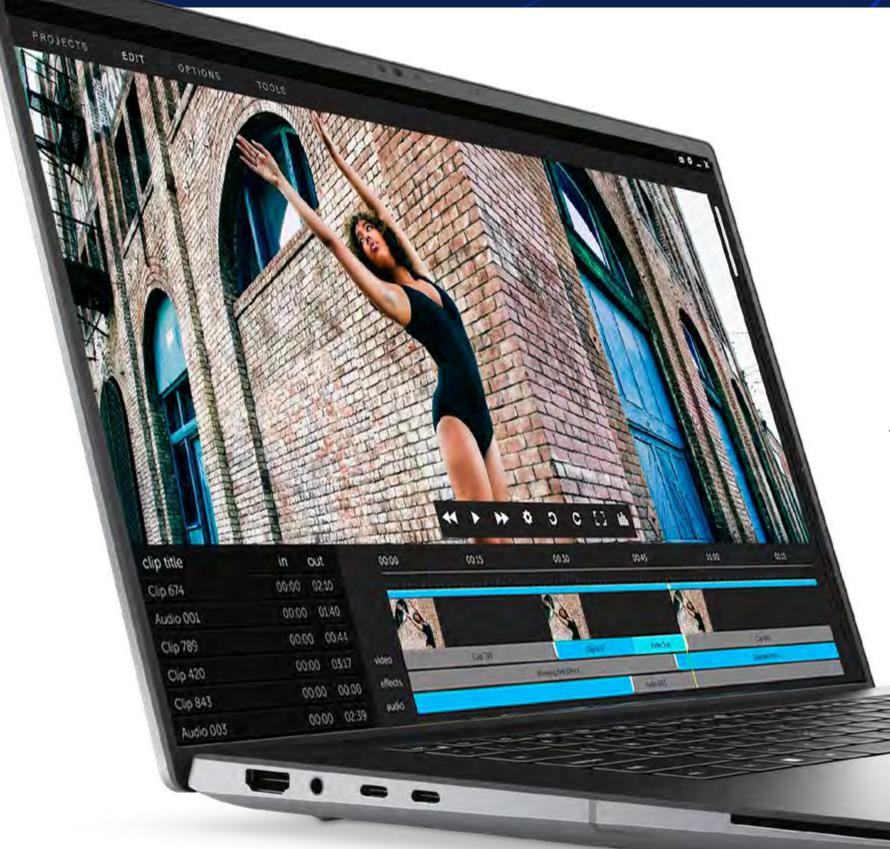

| Video      |      |         |   |
|------------|------|---------|---|
| Projects   | Edit | Options |   |
| clip title |      | in      |   |
| Clip 674   |      | 00:00   |   |
| Audio 001  |      | 00:00   |   |
| Clip 789   |      | 00:00   | Ċ |
| Clip 420   |      | 00:00   | ( |
| Clip 843   |      | 00:00   | ( |
| Audio 003  |      | 00:00   |   |
| 00/00/0000 |      | 00:00   |   |

Tools

01:00

00:30 00:45

Fade Out Clip 674 **Burning Fire Effect** Audio 003