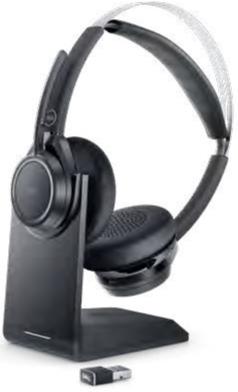

#### Bose Noise Cancelling Headphones 700 | Triple Black

Bose Noise Cancelling Headphones 700 deliver everything you expect — and things you never imagined possible. Think of them as smart headphones – perfect for extended editing sessions.

#### **Bose Noise Cancelling Headphones** 700 | Triple Black

Bose Noise Cancelling Headphones 700 deliver everything you expect - and things you never imagined possible. Think of them as smart headphones - perfect for extended editing sessions.

### **Bose Noise Cancelling Headphones 700 | Triple Black** Bose Noise Cancelling Headphones 700 deliver everything you expect - and things you never imagined possible. Think of them as smart headphones – perfect for extended editing sessions.

## Bose Noise Cancelling Headphones 700 | Triple Black

Bose Noise Cancelling Headphones 700 deliver everything you expect — and things you never imagined possible. Think of them as smart headphones – perfect for extended editing sessions.