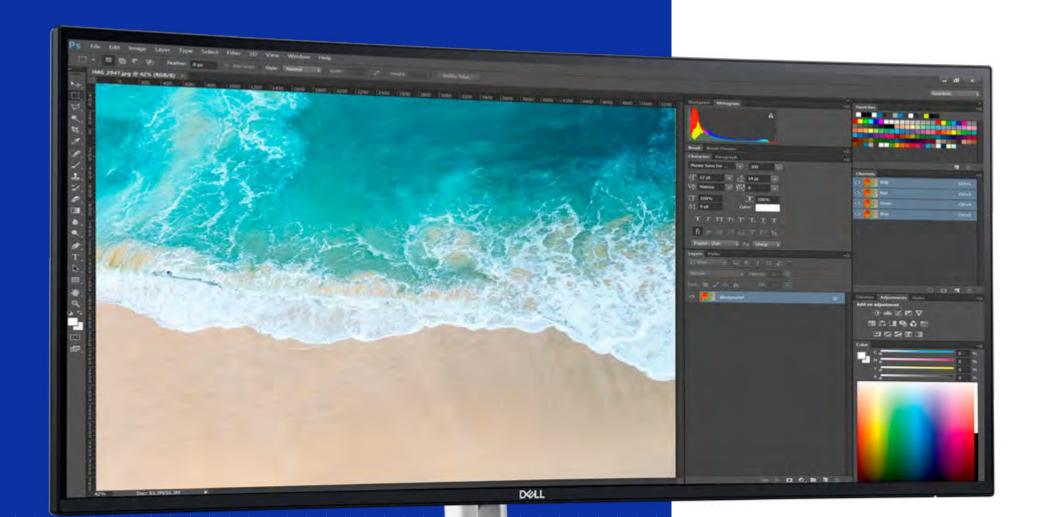

# Dell Precision 3680 Tower workstation

When you need maximum performance to drive your studio sessions this Precision workstation gives me that. Manage your image libraries in Adobe Lightroom in a cinch, while performing touch-ups in Photoshop without any worry. Adding an UltraSharp display with 100% Adobe RGB coverage enables you to make the finest exposure adjustment and see them on screen.

### Delivering optimized performance in an affordably priced tower

Incredible, scalable performance and reliability in a tower design, with access to every port you need to seamlessly connect you to all your photos.

Dell Precision workstations are certified and optimized for Adobe Creative Cloud.