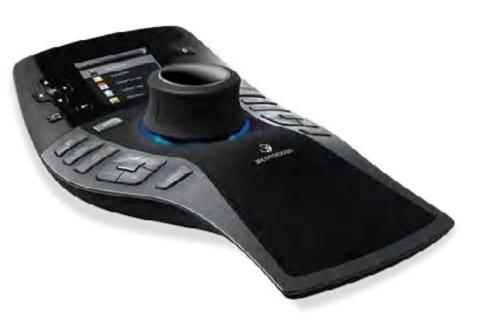

#### **3Dconnexion SpaceMouse Pro Wireless | 3DX-700075**

Connect on a deeper level with your 3D content. SpaceMouse Pro Wireless's patented 6-degrees-offreedom (6DoF) controller cap delivers natural feeling 3D navigation designed specifically for professionals. Smoothly pan, zoom and rotate models and cameras. Easily position parts, assemblies and designs. Intuitively examine and analyze your designs from every angle. It's as close to holding your model as you can get.