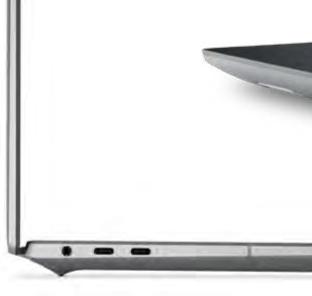

# Dell Precision 5490 mobile workstation

Discover the Dell Precision 5490: a sleek powerhouse for photographers. It's light, portable, and offers a stunning **4K+ display** with **100% Adobe RGB**. With **Adobe** Creative Cloud ISV Certification and an Al-engine Intel CPU, it learns and adapts to your workflow, optimizing performance for peak creativity. The **Dell Optimizer** enhances productivity, making it an indispensable tool in your artistic arsenal.

> Maximum beauty. Minimal size. This system weighs just over 3 lbs, yet packs plenty of power and is engineered to design, edit and finalize projects on the go.

Jaz Z Z V 80060E

r Adobe Creative Cloud