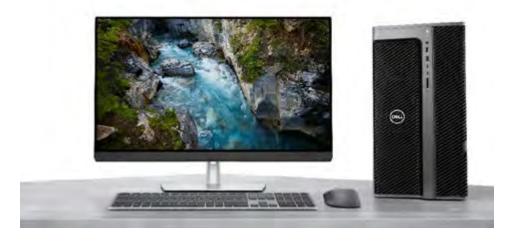

# Photo Studio Power

# Dell Precision 3680 Tower workstation

When you need maximum performance to drive your studio sessions this Precision workstation gives me that. Manage your image libraries in Adobe Lightroom in a cinch, while performing touch-ups in Photoshop without any worry. Adding an UltraSharp display with 100% Adobe RGB coverage enables you to make the finest exposure adjustment and see them on screen.

### Delivering optimized performance in an affordably priced tower

Incredible, scalable performance and reliability in a tower design, with access to every port you need to seamlessly connect you to all your photos.