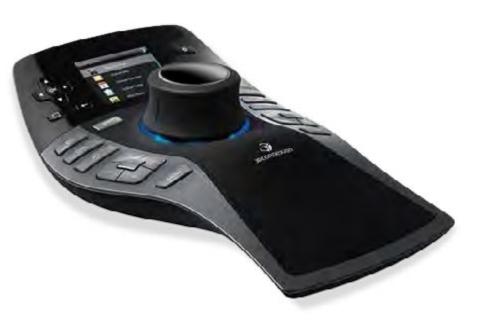

#### **3Dconnexion SpaceMouse Pro Wireless | 3DX-700075**

Connect on a deeper level with your 3D content. SpaceMouse Pro Wireless's patented 6-degrees-offreedom (6DoF) controller cap delivers natural feeling 3D navigation designed specifically for professionals. Smoothly pan, zoom and rotate models and cameras. Easily position parts, assemblies and designs. Intuitively examine and analyze your designs from every angle. It's as close to holding your model as you can get.