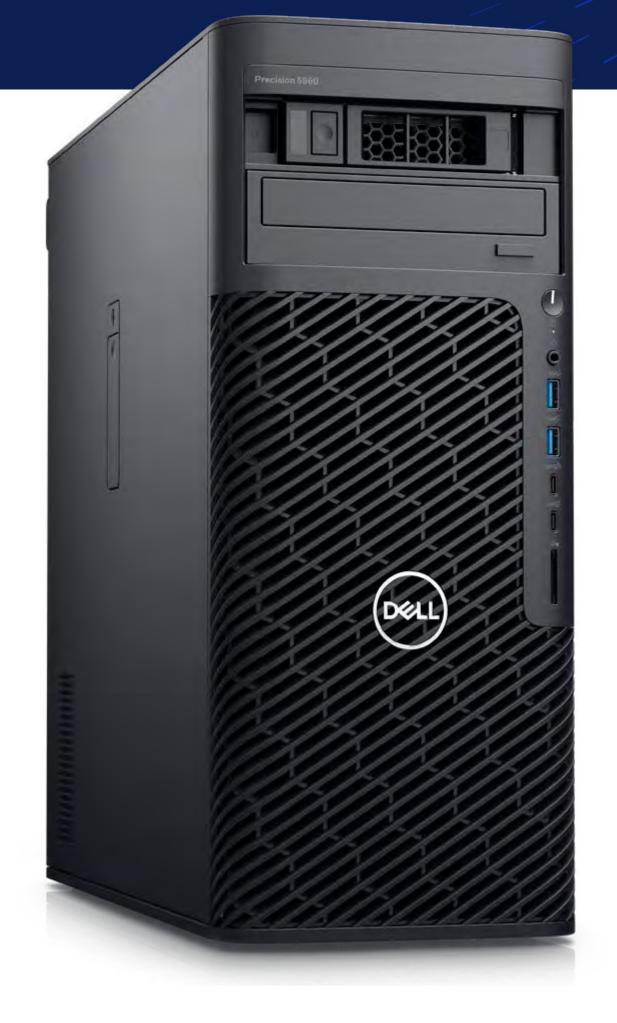

# Precision 7960 Tower workstation

## Amplify your productivity.

Scale performance to meet your highest requirements, deliver projects with record speeds, while fitting more iterations within your project timelines.

## Powerful performance: Run

demanding multithreaded engineering applications with up to an 350W Intel® Xeon® Processor.

## **Best-in-class graphics:**

Support advanced engineering and artificial intelligence GPU workloads with up to four 300W graphic cards. An extensive range of professional AMD and NVIDIA graphic options are available.

Elevate your purpose: Power your system with an up to 2200W PSU.

II Precision workstations re certified and optimized or Adobe Creative Cloud.