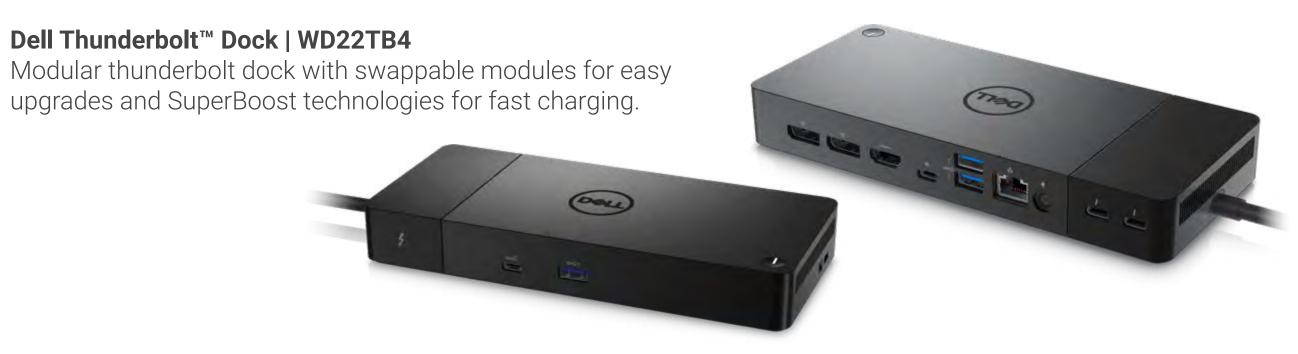

# **Dell Thunderbolt<sup>™</sup> Dock | WD22TB4**

Modular thunderbolt dock with swappable modules for easy upgrades and SuperBoost technologies for fast charging.