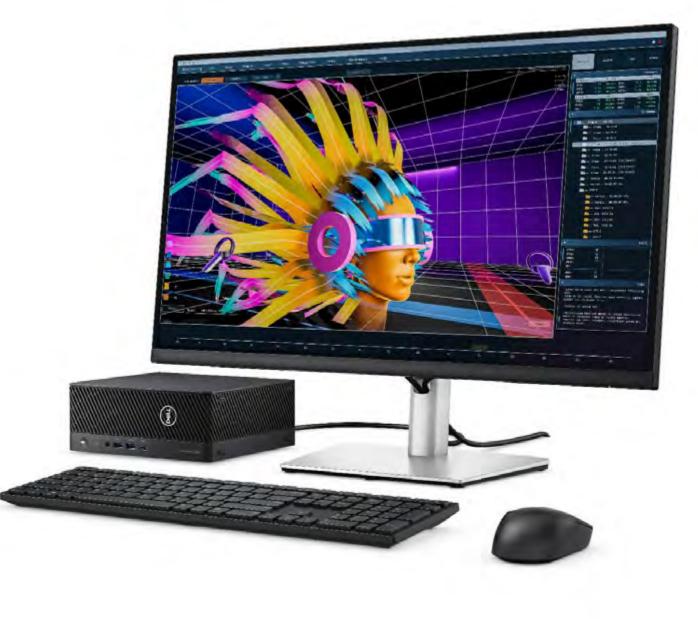

# Photo Studio Power

# Dell Precision 3680 Tower workstation

When you need maximum performance to drive your studio sessions this Precision workstation gives me that. Manage your image libraries in Adobe Lightroom in a cinch, while performing touch-ups in Photoshop without any worry. Adding an UltraSharp display with 100% Adobe RGB coverage enables you to make the finest exposure adjustment and see them on screen.

### Delivering optimized performance in an affordably priced tower

Incredible, scalable performance and reliability in a tower design, with access to every port you need to seamlessly connect you to all your photos.

Dell Precision workstations are certified and optimized for Adobe Creative Cloud.