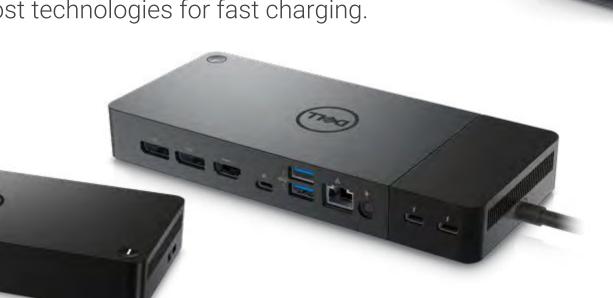

# **Dell Thunderbolt<sup>™</sup> Dock | WD22TB4**

Modular thunderbolt dock with swappable modules for easy upgrades and SuperBoost technologies for fast charging.