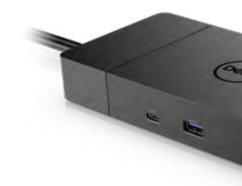

# **Dell Thunderbolt<sup>™</sup> Dock | WD22TB4**

Modular thunderbolt dock with swappable modules for easy upgrades and SuperBoost technologies for fast charging.

## Dell UltraSharp 27 4K USB-C Hub Monitor | U2723QE

See fine details on this 4K monitor and enjoy truer-to-life color with 98% DCI-P3 and VESA DisplayHDR<sup>™</sup> 400.

Modular thunderbolt dock with swappable modules for easy upgrades and SuperBoost technologies for fast charging.

**Dell Thunderbolt<sup>™</sup> Dock | WD22TB4** Modular thunderbolt dock with swappable modules for easy upgrades and SuperBoost technologies for fast charging.

**Dell Performance Dock | WD19DCS** Boost your PC's power up to 210W on the world's most powerful and first modular Dual USB-C dock with a future-ready design.