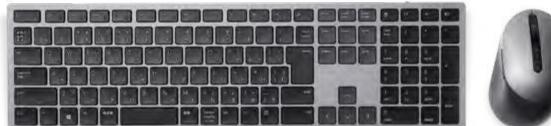

## **Dell Premier Multi-Device Wireless Keyboard and Mouse | KM7321W**

Experience superior multitasking features with a stylish and comfortable premium keyboard and mouse combo. Complete your tasks powered by one of the industry's leading battery lives at up to 36 months.

### Dell Premier Multi-Device Wireless Keyboard and Mouse | KM7321W

Experience superior multitasking features with a stylish and comfortable premium keyboard and mouse combo. Complete your tasks powered by one of the industry's leading battery lives at up to 36 months.

## **Dell Premier Multi-Device** Wireless Keyboard and Mouse | KM7321W

Experience superior multitasking features with a stylish and comfortable premium keyboard and mouse combo. Complete your tasks powered by one of the industry's leading battery lives at up to 36 months.

#### **Dell Premier Multi-Device Wireless Keyboard and Mouse | KM7321W** Experience superior multitasking features with a stylish and comfortable premium keyboard and mouse combo. Complete your tasks powered by one of the industry's leading battery lives at up to 36 months.

**Dell Premier Multi-Device Wireless Keyboard and Mouse | KM7321W** Experience superior multitasking features with a stylish and comfortable premium keyboard and mouse combo. Complete your tasks powered by one of the industry's leading battery lives at up to 36 months.

# Field Reporters

**Dell EcoLoop Pro Slim Backpack 15** 

Get the Dell EcoLoop Pro Slim Backpack 15 that protects your gear on-the-go and helps reduce environmental impact.

Experience superior multitasking features with a stylish and comfortable premium keyboard and mouse combo. Complete your tasks powered by one of the industry's leading battery lives at up to 36 months.

#### **Dell Premier Multi-Device Wireless** Keyboard and Mouse | KM7321W

Experience superior multitasking features with a stylish and comfortable premium keyboard and mouse combo. Complete your tasks powered by one of the industry's leading battery lives at up to 36 months.

Dell Premier Multi-Device Wireless Keyboard and Mouse | KM7321W Experience superior multitasking features with a stylish and comfortable premium keyboard and mouse combo. Complete your tasks powered by one of the industry's leading battery lives at up to 36 months.