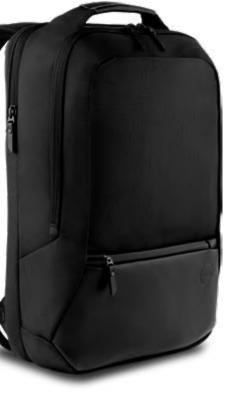

#### **Dell EcoLoop Premier Backpack 15**

Designed to allow you to move quickly through TSA security checkpoints without removing your laptop, choose the Dell EcoLoop Premier Backpack 15 as your ultimate, earth-friendly travel companion.

### Dell EcoLoop Pro Slim Backpack 15

Get the Dell EcoLoop Pro Slim Backpack 15 that protects your gear on-the-go and helps reduce environmental impact.

## **Dell EcoLoop Pro Slim Backpack 15**

Get the Dell EcoLoop Pro Slim Backpack 15 that protects your gear on-the-go and helps reduce environmental impact.