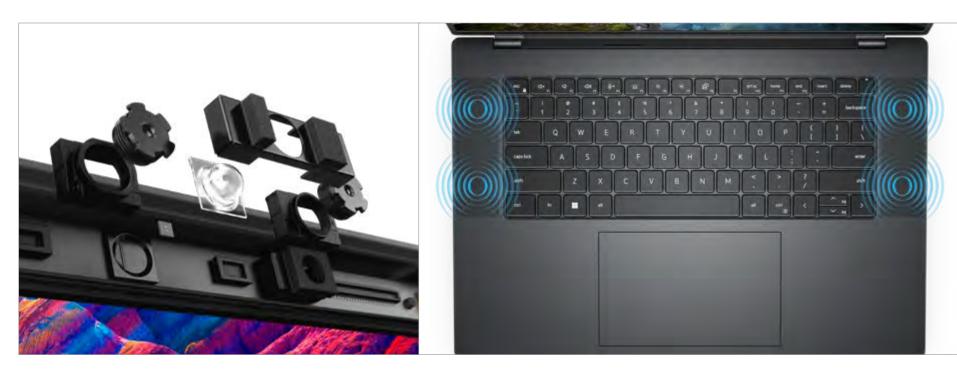

# **Dell Optimizer for Precision**

Transform your work experience with Dell Optimizer for Precision; the only built-in AI-based optimization software that learns and responds to the way you work.<sup>1</sup>

Dell Optimizer for Precision is built into all of our new Precision workstations. It provides all the optimization features from Dell Optimizer, plus an additional plugin in ExpressResponse to improve the performance of storage-heavy applications. It also identifies and removes bottlenecks with workload and system analytics, as well as diagnostics to improve utilization. With this built-in AI, you get professional-grade hardware and software for unmatched workstation performance.