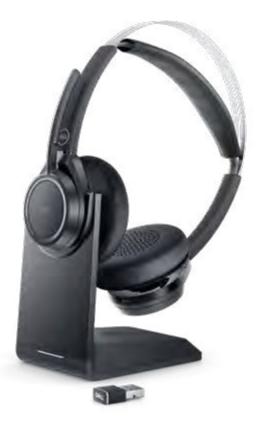

#### **Dell Premier Wireless** ANC Headset | WL7022

Collaborate with ease anywhere with this Teams certified wireless headset which offers active noise cancellation and smart sensors that automatically mute and unmute your call.

## **Dell Premier** Wireless ANC Headset | WL7022

Collaborate with ease anywhere with this Teams certified wireless headset which offers active noise cancellation and smart sensors that automatically mute and unmute your call.

#### **Dell Premier Wireless ANC Headset | WL7022**

Collaborate with ease anywhere with this Teams certified wireless headset which offers active noise cancellation and smart sensors that automatically mute and unmute your call.