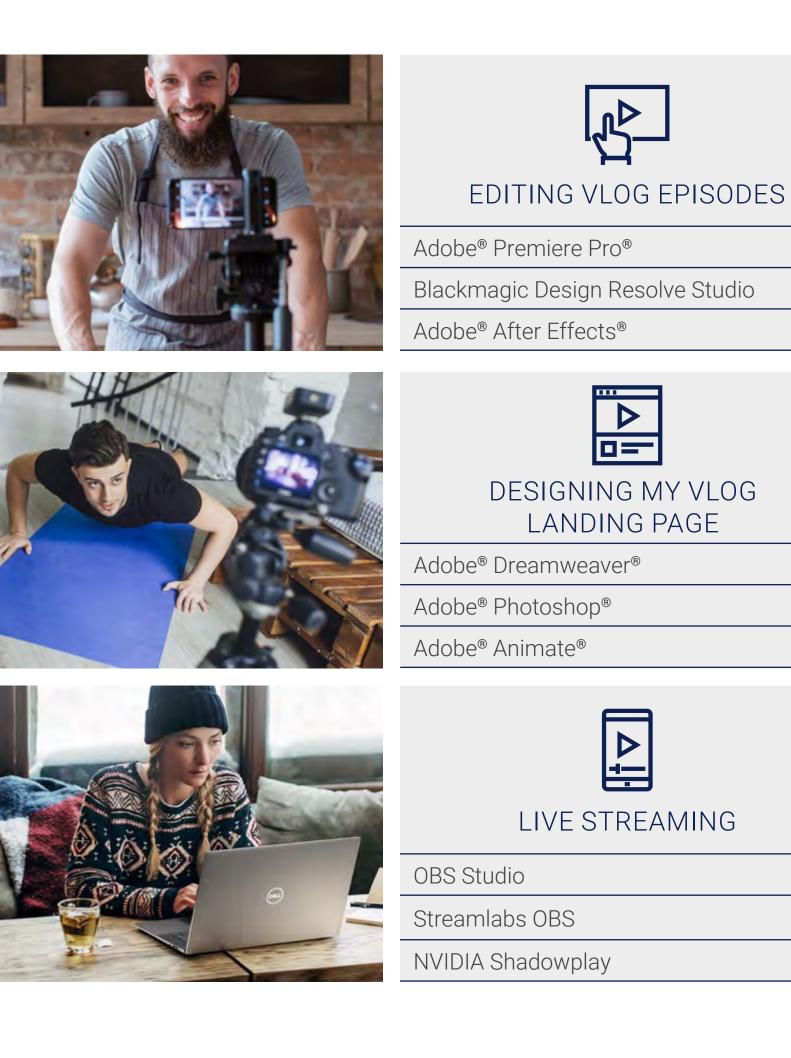

Take your post production skills to the next level.

Adobe® Premiere Pro®

Blackmagic Design Resolve Studio

Adobe<sup>®</sup> After Effects<sup>®</sup>

# DESIGNING MY VLOG

# LANDING PAGE

Adobe<sup>®</sup> Dreamweaver<sup>®</sup>

Adobe<sup>®</sup> Photoshop<sup>®</sup> Adobe<sup>®</sup> Animate<sup>®</sup>

# LIVE STREAMING

**OBS** Studio

Streamlabs OBS

NVIDIA Shadowplay

Handling modern 4K-8K workflows in a deadline-driven industry demands an uncompromising combination of processing speed and power.

Maximizing productivity requires an array of affordable accessories that can be relied on to work as soon as they're plugged in.