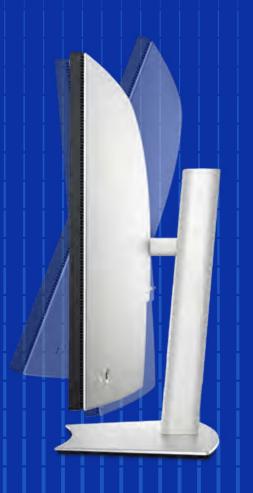

## Dell UltraSharp 34 Curved Thunderbolt<sup>™</sup> Hub Monitor | **U3425WE**

Experience clear focus and greater comfort with a 34" curved Thunderbolt™ hub monitor featuring 5-Star Eye Comfort and 120Hz refresh rate.

### Dell UltraSharp 34 Curved Thunderbolt<sup>™</sup> Hub Monitor | U3425WE

Experience clear focus and greater comfort with a 34" curved Thunderbolt™ hub monitor featuring 5-Star Eye Comfort and 120Hz refresh rate.