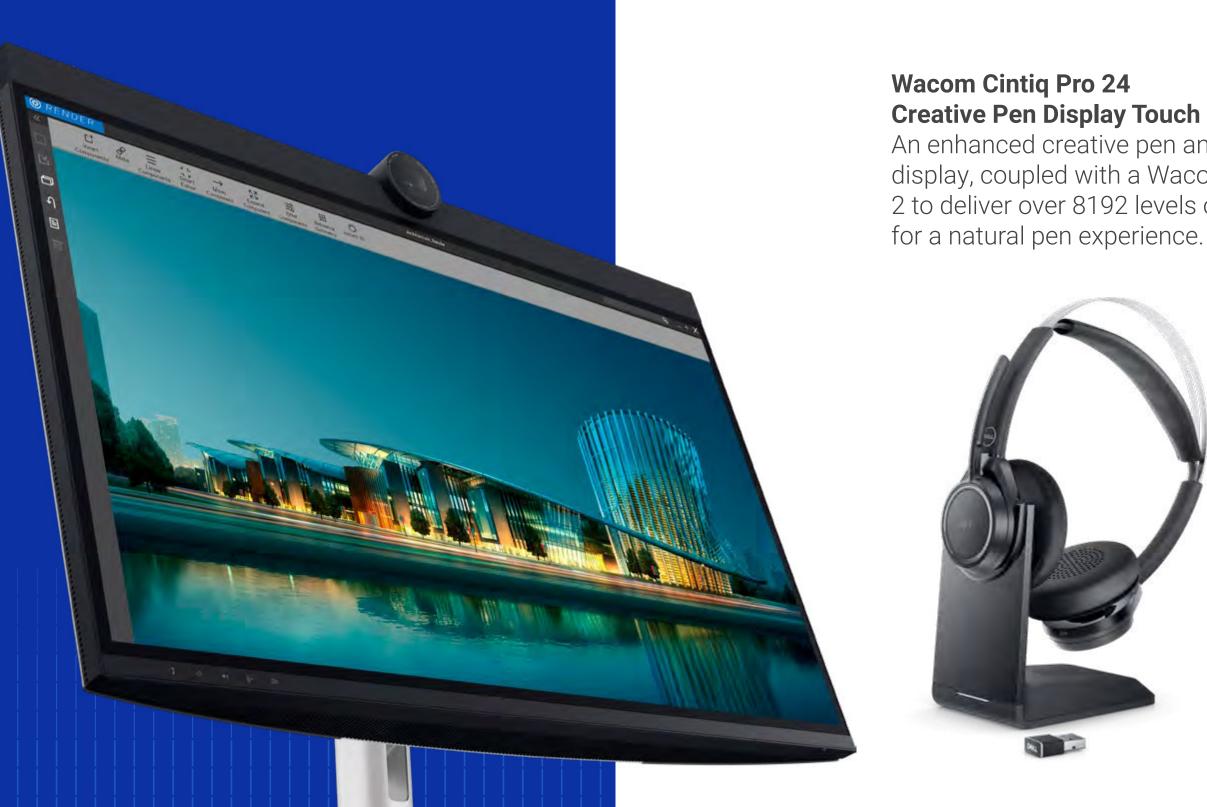

## Wacom Cintiq Pro 24 **Creative Pen Display Touch | DTH-2420**

An enhanced creative pen and touch display, coupled with a Wacom Pro Pen 2 to deliver over 8192 levels of pressure, for a natural pen experience.