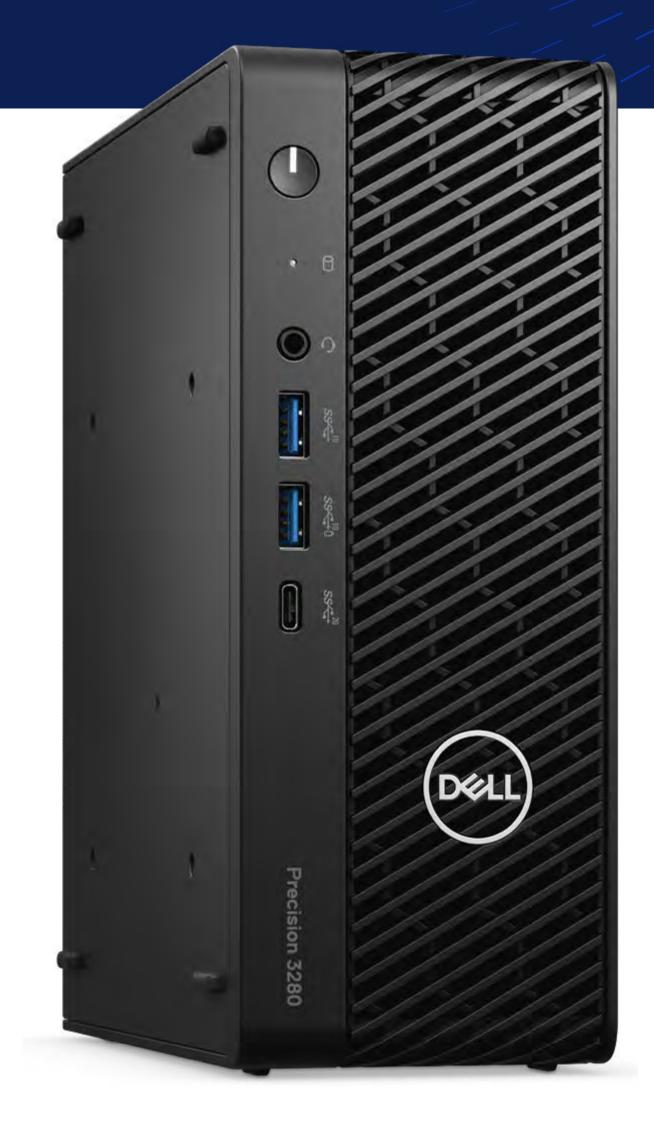

# Precision 3280 Compact Tower workstation

The Dell Precision 3280 Compact Tower is a marvel of efficiency and power for 3D Motion Graphics Artists. Its **compact 2.9L size** fits any creative space, while offering unparalleled versatility with multiple mounting options. Equipped with a **14th Gen Intel<sup>®</sup> Core™ i9 processor** and 64GB of DDR5 memory, it makes quick work of complex renders. The NVIDIA RTX™ 4000 Ada graphics accelerate AI tasks, and with up to **8TBs of storage**, your largest projects have a home. This workstation isn't just a tool; it's the core of your creative universe.