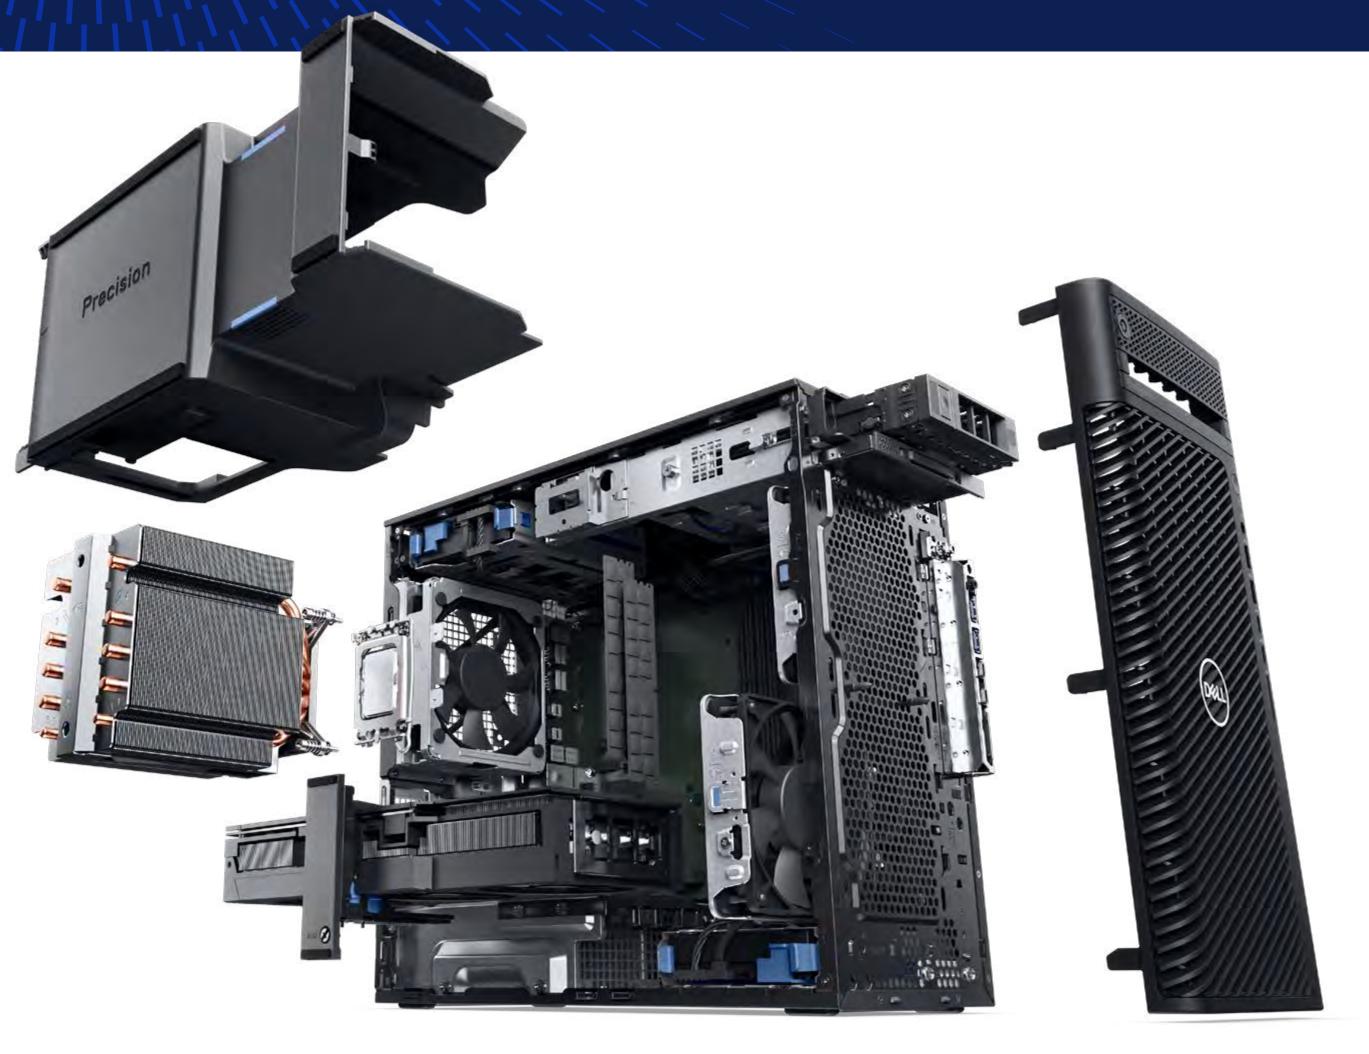

# Dell Precision 3680 Tower workstation

When you need maximum performance to drive your studio sessions this Precision workstation gives me that. Manage your image libraries in Adobe Lightroom in a cinch, while performing touch-ups in Photoshop without any worry. Adding an UltraSharp display with 100% Adobe RGB coverage enables you to make the finest exposure adjustment and see them on screen.

### Delivering optimized performance in an affordably priced tower

Incredible, scalable performance and reliability in a tower design, with access to every port you need to seamlessly connect you to all your photos.