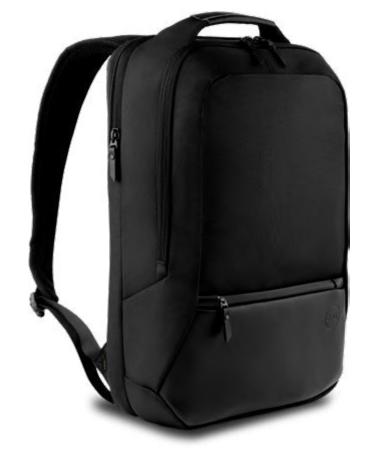

#### **Dell EcoLoop Premier Backpack 15**

Designed to allow you to move quickly through TSA security checkpoints without removing your laptop, choose the Dell EcoLoop Premier Backpack 15 as your ultimate, earth-friendly travel companion.