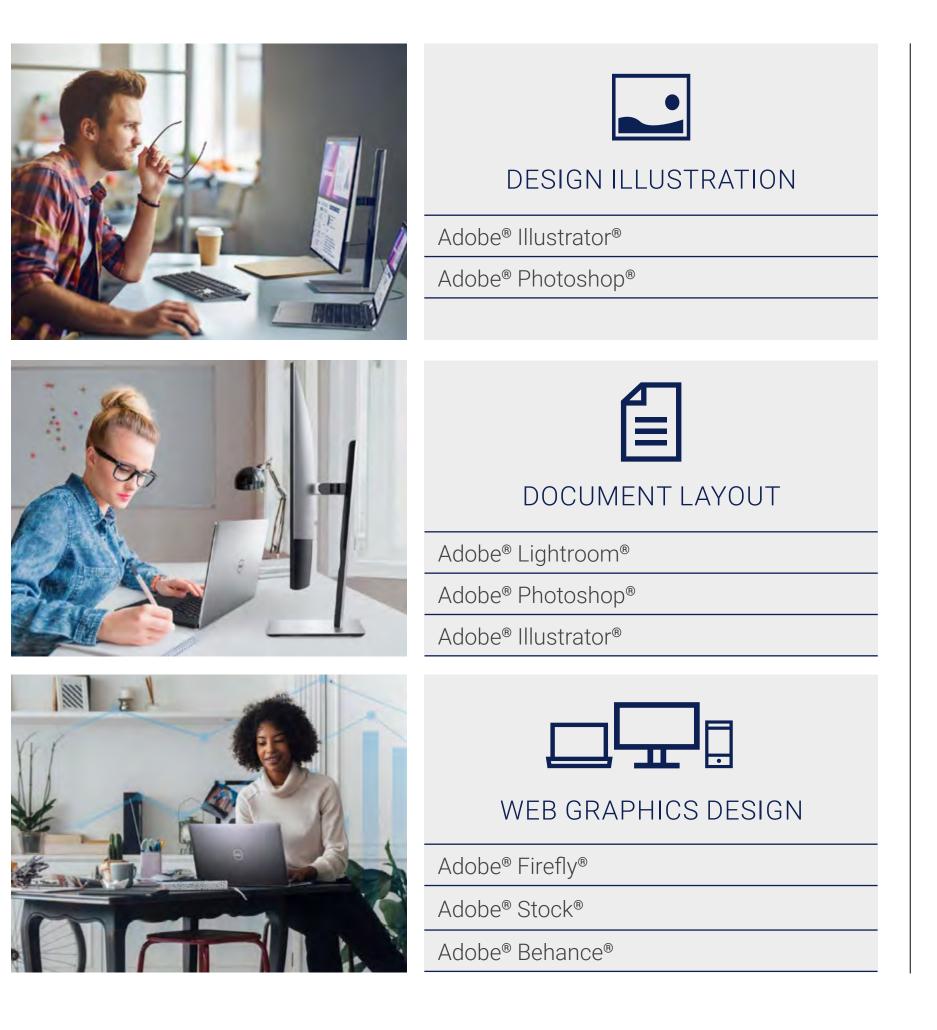

# Mark Mann – Celebrity Photographer

Portrait photographer Mark Mann has worked with an illustrious roster of clients. He's taken some of the most iconic images of public figures ranging from former presidents to Rihanna, Stevie Wonder and Willie Nelson.

As a #DellInsideCircle member, Mark uses Dell Precision mobile workstations daily in his studio and on the go. We sat down with him to hear his thoughts on the role of technology in art and how the tools of his trade allow his subjects to shine brightest.

There are a lot of creators that still use Macs but my Precision workstation works faster and better with Adobe Creative Cloud, suits my needs, and if I need to replace it, it's less expensive.

Mark Mann – Celebrity Photographer