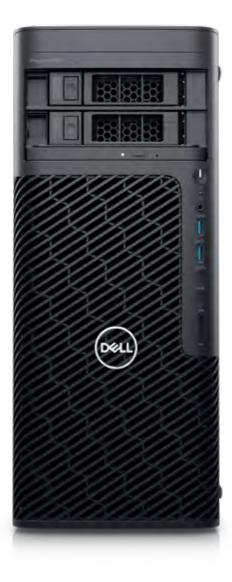

# Precision 5860 Tower workstation

## Scalable performance.

Keep pace with accelerated project timelines and fluctuating workload requirements with a scalable mid-sized tower.

Precision workstations are certified and optimized for Adobe Creative Cloud.

# Tower of Power

Ultimate performance: Up to 24 Cores, 225W Intel<sup>®</sup> Xeon<sup>®</sup> Processor.

**Professional graphics:** Up to (2) AMD or NVIDIA 300W graphics.

**Superior storage:** Up to 56TB storage, 2 internal M.2 NVMe drives and 2 internal SATA or SAS drives and 2 Front Flexbay storage drives (M.2 NVMe and/or SATA or SAS).

**Scalable memory:** Up to 2TB of 4800MHz DDR5, 4-channel memory.