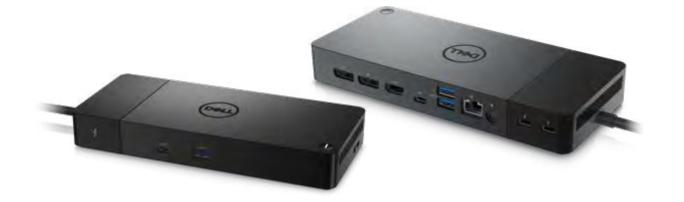

# **Dell Thunderbolt<sup>™</sup> Dock | WD22TB4**

Modular thunderbolt dock with swappable modules for easy upgrades and SuperBoost technologies for fast charging.

#### **Dell Performance Dock | WD19DCS**

Boost your PC's power up to 210W on the world's most powerful and first modular Dual USB-C dock with a future-ready design.

**Dell Thunderbolt<sup>™</sup> Dock | WD22TB4** Modular thunderbolt dock with swappable modules for easy upgrades and SuperBoost technologies for fast charging.

**Dell Performance Dock | WD19DCS** Boost your PC's power up to 210W on the world's most powerful and first modular Dual USB-C dock with a future-ready design.