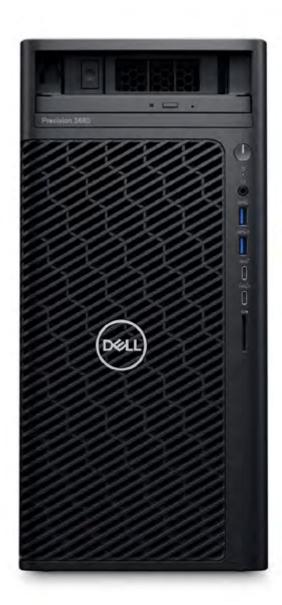

# Dell Precision 3680 Tower workstation

When you need maximum performance to drive your studio sessions this Precision workstation gives me that. Manage your image libraries in Adobe Lightroom in a cinch, while performing touch-ups in Photoshop without any worry. Adding an UltraSharp display with 100% Adobe RGB coverage enables you to make the finest exposure adjustment and see them on screen.

### Delivering optimized performance in an affordably priced tower

Incredible, scalable performance and reliability in a tower design, with access to every port you need to seamlessly connect you to all your photos.