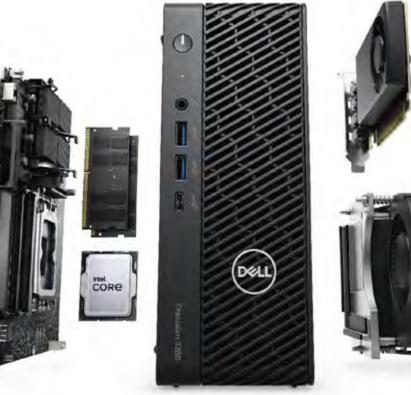

# Tower of Power

# Precision 3280 Compact Tower workstation

The Dell Precision 3280 Compact Tower is a marvel of efficiency and power for 3D Motion Graphics Artists. Its **compact 2.9L size** fits any creative space, while offering unparalleled versatility with multiple mounting options. Equipped with a **14th Gen Intel<sup>®</sup> Core™ i9 processor** and 64GB of DDR5 memory, it makes quick work of complex renders. The NVIDIA RTX™ 4000 Ada graphics accelerate AI tasks, and with up to **8TBs of storage**, your largest projects have a home. This workstation isn't just a tool; it's the core of your creative universe.

Dell Precision workstations are certified and optimized for Adobe Creative Cloud.