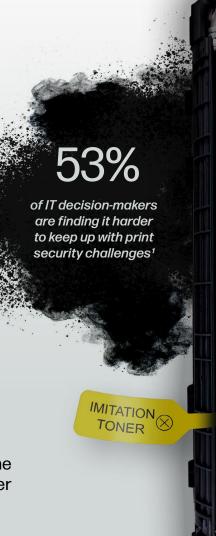

### Protect sensitive business data

Research shows that 84% of Indian organizations suffered ransomware attacks in 2021<sup>1</sup>. Although network devices, servers, and computers remain the most targeted avenues of such attacks, any unsecured entry point is a potential attack vector to a cybercriminal-including printers.

Many consider printers low-risk targets. However, once connected to a network, a printer becomes a door into that network that imitation toner can unlock. Through malicious code implanted in toner cartridge chips, imitation toner can grant hackers unauthorized access to print data and the wider network, exposing businesses to large-scale security risks.