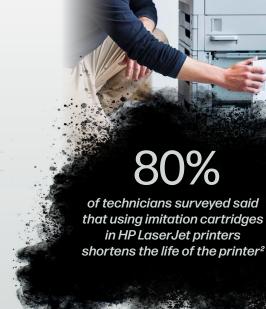

Aside from leading to more reprints due to print quality issues, imitation toner cartridges' higher chance of failure and increased damage to printers make them unwise investments when long-term cost savings is a priority.