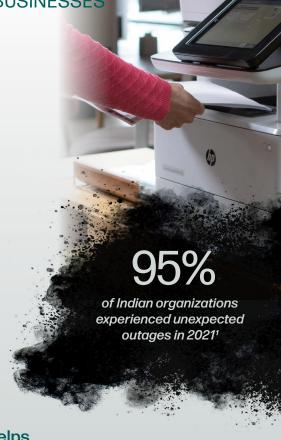

### Protect sensitive business data

Research shows that 84% of Indian organizations suffered ransomware attacks in 2021<sup>1</sup>. Although network devices, servers, and computers remain the most targeted avenues of such attacks, any unsecured entry point is a potential attack vector to a cybercriminal-including printers.

Many consider printers low-risk targets. However, once connected to a network, a printer becomes a door into that network that imitation toner can unlock. Through malicious code implanted in toner cartridge chips, imitation toner can grant hackers unauthorized access to print data and the wider network, exposing businesses to large-scale security risks.