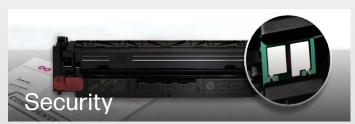

### 2. Security:

### Protect sensitive business data

Research shows that 84% of Indian organizations suffered ransomware attacks in 2021<sup>1</sup>. Although network devices, servers, and computers remain the most targeted avenues of such attacks, any unsecured entry point is a potential attack vector to a cybercriminal-including printers.

Many consider printers low-risk targets. However, once connected to a network, a printer becomes a door into that network that imitation toner can unlock. Through malicious code implanted in toner cartridge chips, imitation toner can grant hackers unauthorized access to print data and the wider network, exposing businesses to large-scale security risks.

### **How Choosing Original HP Toner Helps**

Original HP toner cartridges incorporate security into every step of their design, supply chain, and production process, with tamperresistant firmware and secure smart card technology that creates secure transactions between printer and cartridge. Switching from imitation to original toner gives businesses the peace of mind as these have functionality designed for security, tamper-resistant firmware to prevent third party modification, secure smart card technology that creates a secure transaction between the printer and the cartridge etc.