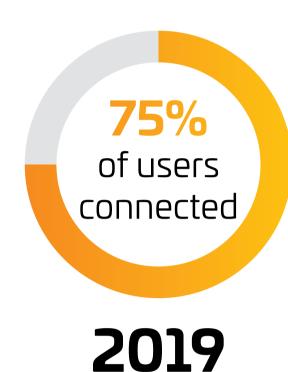

## The number of network users is growing

The all-wireless office - mobile first/Wi-Fi first - is trending

connected devices is growing,

0 bu 202

The number of network-

As network scope and complexity increase, IT doesn't have the right tools to manage effectively.