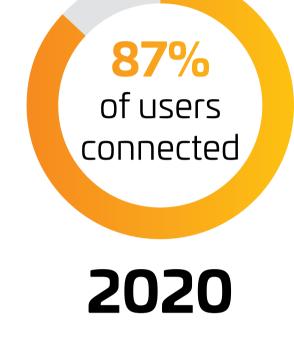

## The number of network users is growing

The all-wireless office - mobile first/Wi-Fi first - is trending

connected devices is growing,

0 bu 202

The number of network-

As network scope and complexity increase, IT doesn't have the right tools to manage effectively.