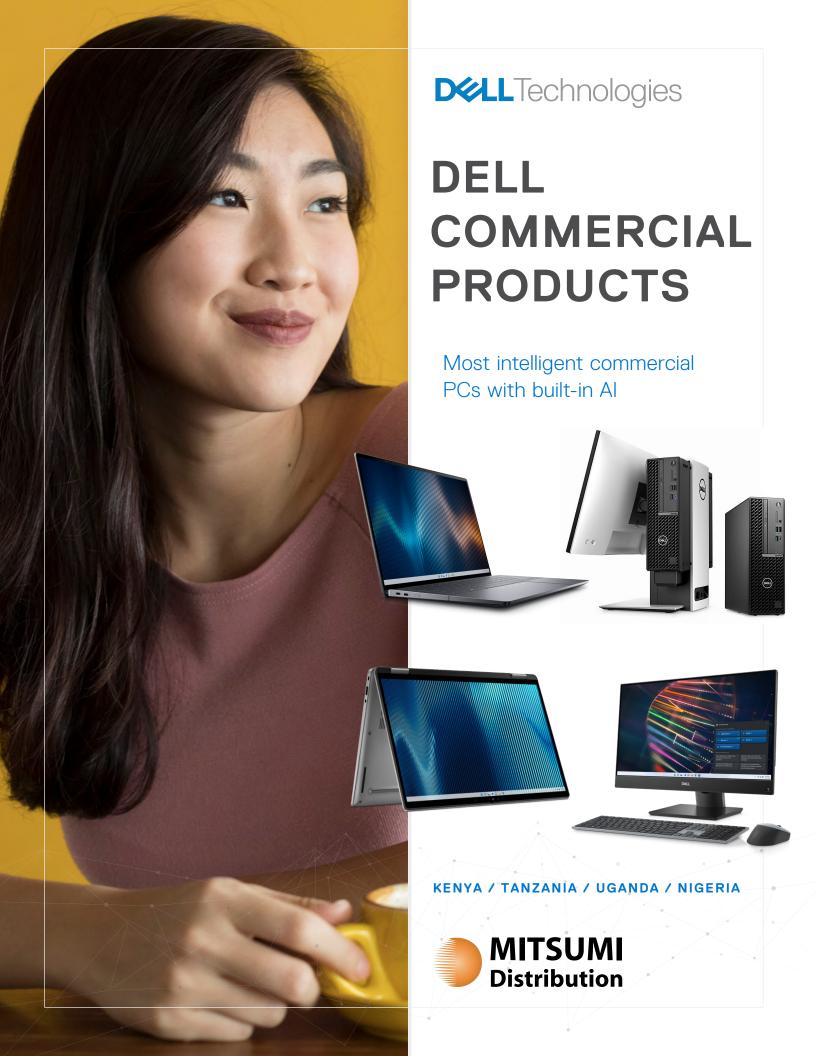

# **7340 LAPTOP 2-IN 1 7440 LAPTOP 2-IN 1**

Our 7000 series offers a broad range of premium features that provide an amazing screen experience, intelligent performance, and built-in security and privacy.

These laptops and 2-in-1s are designed for team leaders and managers that are driven to connect teams and need high performance with seamless collaboration and connectivity for at-the-desk or on-the-go versatility.