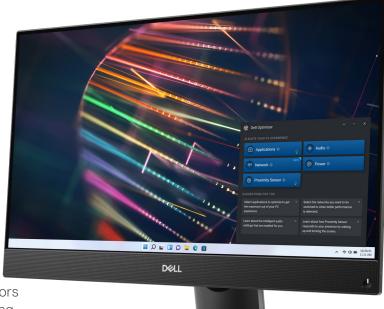

# 7400 AIO SYSTEM

## Fits perfectly in any space

The OptiPlex 7400 All-in-One blends into any workspace comfortably thanks to its compact size and choice of ergonomic stands.