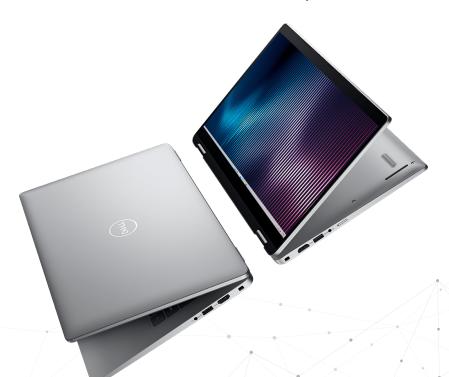

# **7340 LAPTOP 2-IN 1 7440 LAPTOP 2-IN 1**

Our 7000 series offers a broad range of premium features that provide an amazing screen experience, intelligent performance, and built-in security and privacy.

These laptops and 2-in-1s are designed for team leaders and managers that are driven to connect teams and need high performance with seamless collaboration and connectivity for at-the-desk or on-the-go versatility.