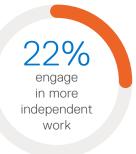

# 5330 2-IN 1 LAPTOP

52% work from only one location

Latitude 5330: (CI7-1265U/32GB/512GB/13.3" FHD TOUCH/WIN10P)