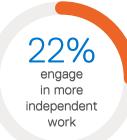

Most Use of productivitybased apps

19% of the workforce

Latitude 7340: (CI7-1365U/32GB/512GB/13. 3" QHD+ TOUCH/WIN11P)

Latitude 7440: (CI7-1365U/16GB/512GB/14. 0" FHD+TOUCH/WIN11P) 68%
have multiple workspaces