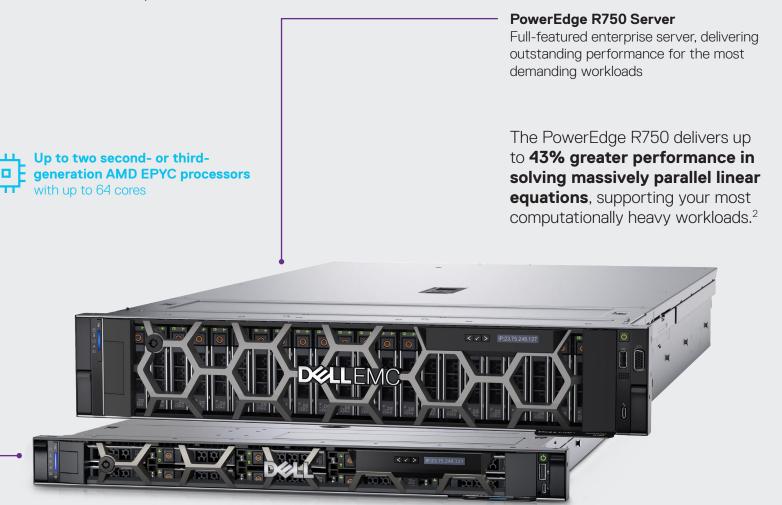

## R650, R750 SERVERS

**PowerEdge R650 Server** Full-featured enterprise server designed to optimize application performance and data center density

Up to two third-generation Intel Xeon Scalable processors with up to 40 cores

### PowerEdge R750 Server:

database and analytics, VDI, mixed workload standardization